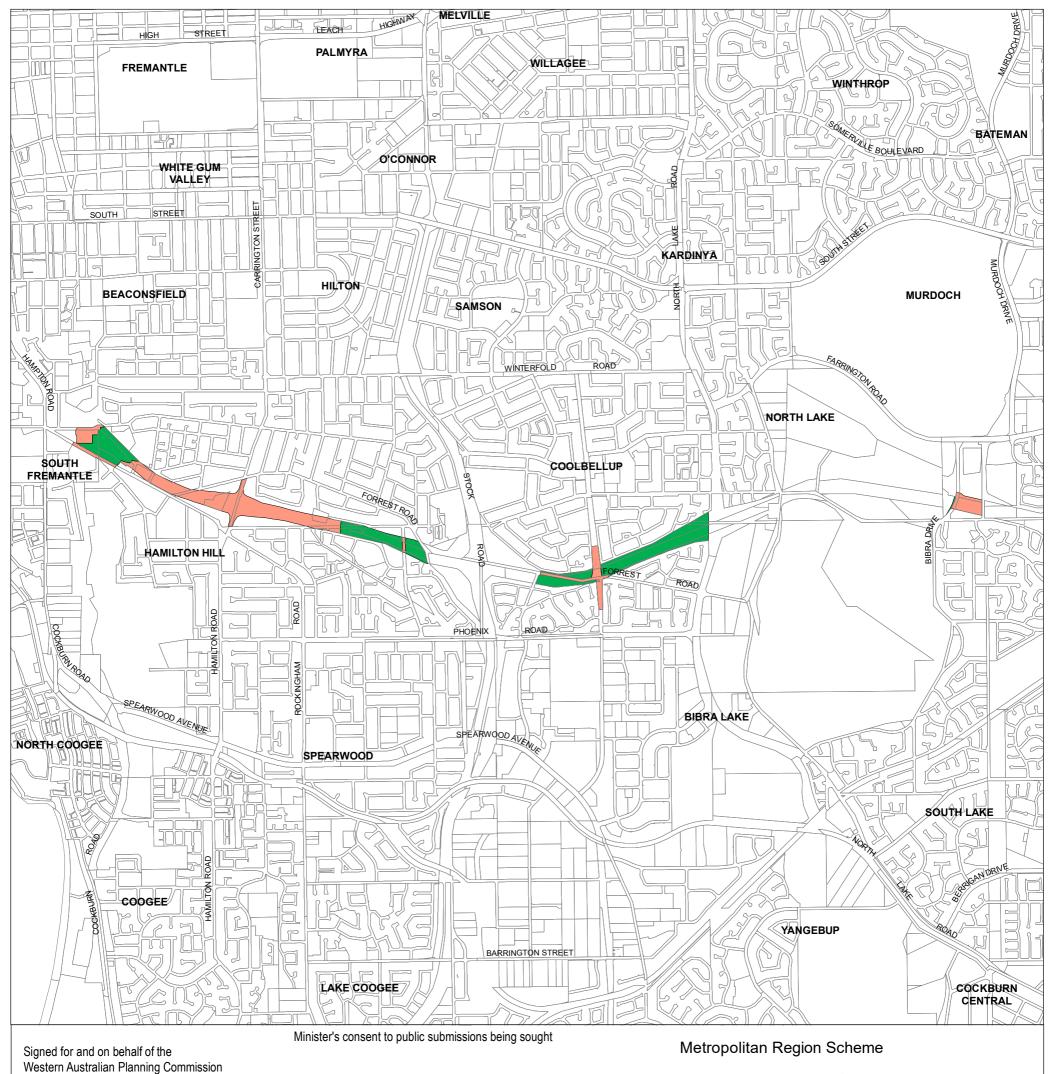

## 3.2807

An officer duly authorised by the Commission

Minister for Planning

Data

Amendment No. 1404/41

Legend

Excluded from Primary Regional Roads reservation and Urban zone and included in Parks and Recreation reservation Excluded from Primary Regional Roads reservation and Parks and Recreation

| Planning and Development Act 2005<br>for that purpose in the presence of :                                                                                           | Date                   | reser                             | vation and included in Urbar | n zone                                           |
|----------------------------------------------------------------------------------------------------------------------------------------------------------------------|------------------------|-----------------------------------|------------------------------|--------------------------------------------------|
|                                                                                                                                                                      | Approved               |                                   |                              |                                                  |
| Witness                                                                                                                                                              | Governor               | 0                                 | 0.5 1                        | 1.5 2                                            |
| Date                                                                                                                                                                 |                        |                                   | Kilometres                   |                                                  |
|                                                                                                                                                                      | Date                   |                                   |                              |                                                  |
|                                                                                                                                                                      |                        | Program Manager: L. Powell        | Plan Number                  | File number: 809/02/01/0102                      |
| Western<br>Australian                                                                                                                                                |                        | Geospatial Officer: J. Ballarotta |                              | Plan reference:                                  |
| Planning<br>Commission                                                                                                                                               |                        | Examined: A. Power                | 3.2807                       | Metropolitan Region Scheme<br>1:25000 sheet 19   |
|                                                                                                                                                                      |                        | Revised:                          | 5.2007                       | detail plans: 1.6479, 1.6498 - 1.6502,<br>1.6513 |
| Created on date: Tuesday, 4 April 2023<br>Document Name: MRS_3673_v1_APlan3_2807<br>Produced by Data Analytics, Department of Planning, Lands and Heritage, Perth WA |                        | Version No. 1                     |                              |                                                  |
| Base information supplied by Western Australian Land Information Auth                                                                                                | ority SLIP 1180-2020-1 | Date: WAPC/325.9.4 29 March 202   | 3 Sheet 1 of 1               | Oracle reference no: 3673                        |