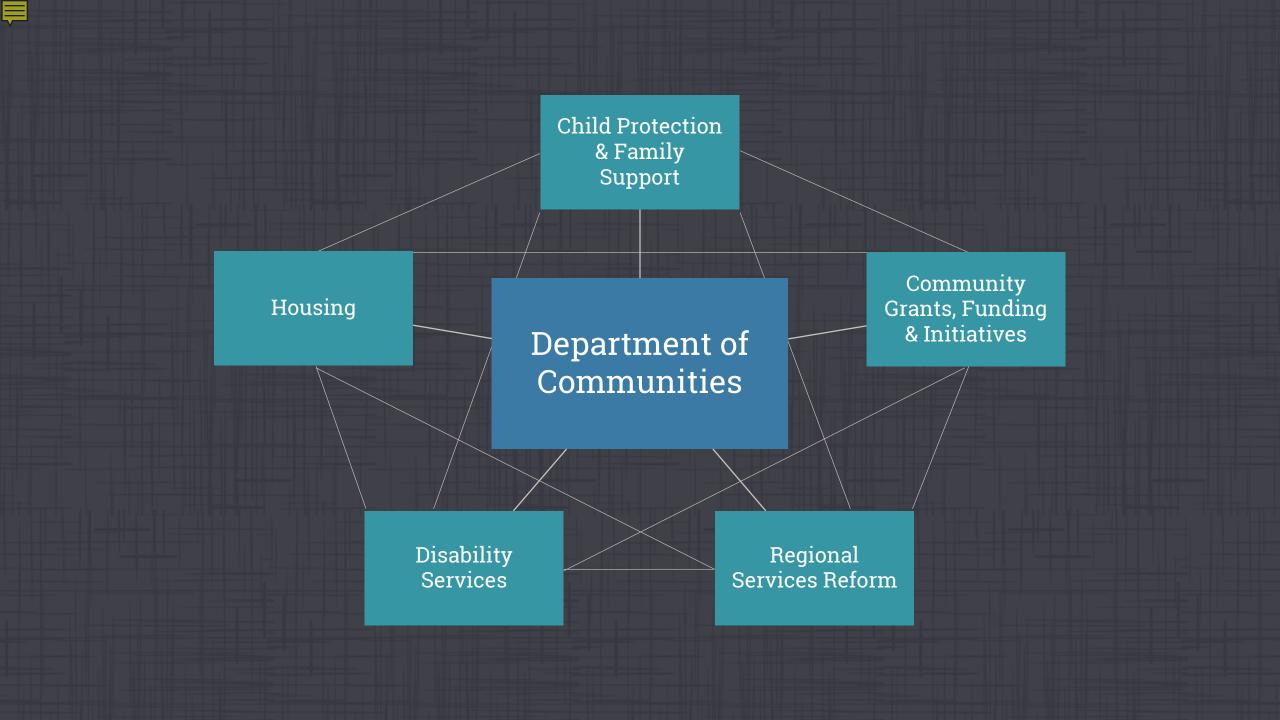

## Our Organisation

Director General

**Disability Services** 

Office of the Director General

Strategy & Transformation

Policy & Service Design Commissioning & Sector Engagement

Service Delivery: Metropolitan Communities Service Delivery: Regional & Remote Communities