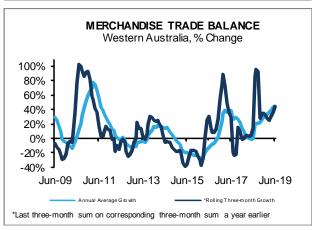

## **Trade Balance**

• WA's merchandise trade surplus increased by 31% to \$113 billion in the year to January 2019. This compares to a surplus of \$42.5 billion nationally and a deficit of \$70.5 billion for the rest of Australia excluding Western Australia.

## **Trade Balance**

• WA's merchandise trade surplus increased by 33.8% to \$115.9 billion in the year to February 2019. This compares to a surplus of \$45.7 billion nationally and a deficit of \$70.2 billion for the rest of Australia excluding Western Australia.

## **Trade Balance**

• WA's merchandise trade surplus increased by 36.4% to \$117.8 billion in the year to March 2019. This compares to a surplus of \$49.1 billion nationally and a deficit of \$68.7 billion for the rest of Australia excluding Western Australia.

## **Trade Balance**

• WA's merchandise trade surplus increased by 39.1% to \$120.8 billion in the year to April 2019. This compares to a surplus of \$52.8 billion nationally and a deficit of \$67.9 billion for the rest of Australia excluding Western Australia.

## **Trade Balance**

• WA's merchandise trade surplus increased by 42.9% to \$125.1 billion in the year to May 2019. This compares to a surplus of \$58.1 billion nationally and a deficit of \$67 billion for the rest of Australia excluding Western Australia.

## **Trade Balance**

• WA's merchandise trade surplus increased by 44.2% to \$129.2 billion in the year to June 2019. This compares to a surplus of \$65.4 billion nationally and a deficit of \$63.8 billion for the rest of Australia excluding Western Australia.

## **Trade Balance**

• WA's merchandise trade surplus increased by 35.3% to \$134.2 billion in the year to July 2019. This compares to a surplus of \$70.1 billion nationally and a deficit of \$64.2 billion for the rest of Australia excluding Western Australia.

## **Trade Balance**

• WA's merchandise trade surplus increased by 34.8% to \$136.5 billion in the year to August 2019. This compares to a surplus of \$73.9 billion nationally and a deficit of \$62.6 billion for the rest of Australia excluding Western Australia.

## **Trade Balance**

 WA's merchandise trade surplus increased by 37.6% to \$142.1 billion in the year to September 2019. This compares to a surplus of \$78.8 billion nationally and a deficit of \$63.4 billion for the rest of Australia excluding Western Australia.

## **Trade Balance**

 Western Australia's merchandise trade surplus increased by 37% to \$144.7 billion in the year to October 2019. This compares to a surplus of \$80.2 billion nationally and a deficit of \$64.5 billion for the rest of Australia excluding Western Australia.

## **Trade Balance**

• WA's merchandise trade surplus increased by 33.8% to \$145.6 billion in the year to November 2019. This compares to a surplus of \$83.9 billion nationally and a deficit of \$61.7 billion for the rest of Australia excluding Western Australia.

## **Trade Balance**

 WA's merchandise trade surplus increased by 33.7% to \$148.7 billion in the year to December 2019. This compares to a surplus of \$84.2 billion nationally and a deficit of \$64.6 billion for the rest of Australia excluding Western Australia.