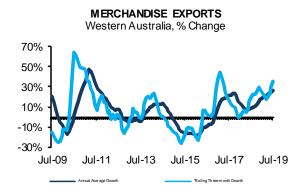

# **Exports**

- Merchandise exports from Western Australia increased by 23.9% to \$39.9 billion in the three months to January compared to the same period the previous year. Exports rose by 18.2% in the 12 months to January 2019.
- The value of exports from Australia increased by 19.0% to \$91.8 billion in the three months to January compared to the same period the previous year. Exports rose by 15.1% over the year in rolling annual terms.
- Over the year to January, the largest increase in exports by State was 18.2%, in Western Australia. The smallest increase was 4.3%, in South Australia.

# **Exports**

- Merchandise exports from Western Australia increased by 21.5% to \$40.3 billion in the three months to February compared to the same period the previous year. Exports rose by 19.9% in the 12 months to February 2019.
- The value of exports from Australia increased by 16.4% to \$90.3 billion in the three months to February compared to the same period the previous year. Exports rose by 15.9% over the year in rolling annual terms.
- Over the year to February, the largest increase in exports by State was 19.9%, in Western Australia. The smallest increase was 2.8%, in South Australia.

# **Exports**

- Merchandise exports from Western Australia increased by 18.8% to \$40.3 billion in the three months to March compared to the same period the previous year. Exports rose by 21.1% in the 12 months to March 2019.
- The value of exports from Australia increased by 14.6% to \$89.6 billion in the three months to March compared to the same period the previous year. Exports rose by 16.7% over the year in rolling annual terms.
- Over the year to March, the largest increase in exports by State was 21.1%, in Western Australia. The smallest increase was 1.0%, in South Australia.

### **Exports**

- Merchandise exports from Western Australia increased by 21.0% to \$40.7 billion in the three months to April compared to the same period the previous year. Exports rose by 22.4% in the 12 months to April 2019.
- The value of exports from Australia increased by 15.3% to \$91.3 billion in the three months to April compared to the same period the previous year. Exports rose by 17.2% over the year in rolling annual terms.
- Over the year to April, the largest increase in exports by State was 22.4%, in Western Australia. The smallest increase was 2.3%, in South Australia.

### **Exports**

- Merchandise exports from Western Australia increased by 23.6% to \$42.7 billion in the three months to May compared to the same period the previous year. Exports rose by 24.2% in the 12 months to May 2019.
- The value of exports from Australia increased by 16.8% to \$96.1 billion in the three months to May compared to the same period the previous year. Exports rose by 18.2% over the year in rolling annual terms.
- Over the year to May, the largest increase in exports by State was 24.2%, in Western Australia. The smallest increase was 0.2%, in South Australia.

### **Exports**

- Merchandise exports from Western Australia increased by 30.4% to \$45.5 billion in the three months to June compared to the same period the previous year. Exports rose by 24.8% in the 12 months to June 2019.
- The value of exports from Australia increased by 18.5% to \$99.8 billion in the three months to June compared to the same period the previous year. Exports rose by 18.3% over the year in rolling annual terms.
- Over the year to June, the largest increase in exports by State was 24.8%, in Western Australia. The largest decrease was 2.9%, in South Australia.

### **Exports**

- Merchandise exports from Western Australia increased by 35.8% to \$48.7 billion in the three months to July compared to the same period the previous year. Exports rose by 26.8% in the 12 months to July 2019.
- The value of exports from Australia increased by 18.8% to \$103.8 billion in the three months to July compared to the same period the previous year. Exports rose by 18.6% over the year in rolling annual terms.
- Over the year to July, the largest increase in exports by State was 26.8%, in Western Australia. The largest decrease was 3.3%, in South Australia.

## Exports

- Merchandise exports from Western Australia increased by 30.7% to \$48.2 billion in the three months to August compared to the same period the previous year. Exports rose by 26.5% in the 12 months to August 2019.
- The value of exports from Australia increased by 15.5% to \$103.0 billion in the three months to August compared to the same period the previous year. Exports rose by 17.7% over the year in rolling annual terms.
- Over the year to August, the largest increase in exports by State was 26.5%, in Western Australia. The largest decrease was 4.7%, in South Australia.

### **Exports**

- Merchandise exports from Western Australia increased by 36.6% to \$50.7 billion in the three months to September compared to the same period the previous year. Exports rose by 28.4% in the 12 months to September 2019.
- The value of exports from Australia increased by 16.3% to \$103.4 billion in the three months to September compared to the same period the previous year. Exports rose by 18.0% over the year in rolling annual terms.
- Over the year to September, the largest increase in exports by State was 28.4%, in Western Australia. The largest decrease was 6.7%, in South Australia.

## Exports

- Merchandise exports from Western Australia increased by 27.9% to \$48.3 billion in the three months to October compared to the same period the previous year. Exports rose by 27.6% in the 12 months to October 2019.
- The value of exports from Australia increased by 10.8% to \$99.9 billion in the three months to October compared to the same period the previous year. Exports rose by 16.2% over the year in rolling annual terms.
- Over the year to October, the largest increase in exports by State was 27.6%, in Western Australia. The largest decrease was 5.6%, in South Australia.

## Exports

- Merchandise exports from Western Australia increased by 19.3% to \$45.8 billion in the three months to November compared to the same period the previous year. Exports rose by 25.0% in the 12 months to November 2019.
- The value of exports from Australia increased by 7.4% to \$97.4 billion in the three months to November compared to the same period the previous year. Exports rose by 14.6% over the year in rolling annual terms.
- Over the year to November, the largest increase in exports by State was 25.0%, in Western Australia. The largest decrease was 4.5%, in Tasmania.

## **Exports**

- Merchandise exports from Western Australia increased by 17.8% to \$46.2 billion in the three months to December compared to the same period the previous year. Exports rose by 25.5% in the 12 months to December 2019.
- The value of exports from Australia increased by 6.1% to \$99.0 billion in the three months to December compared to the same period the previous year. Exports rose by 13.7% over the year in rolling annual terms.
- Over the year to December, the largest increase in exports by State was 25.5%, in Western Australia. The largest decrease was 8.6%, in South Australia.