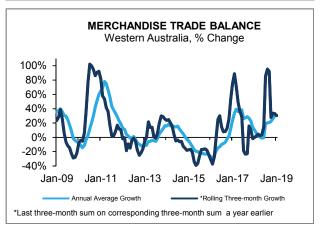

## **Trade Balance**

• WA's merchandise trade surplus increased by 31% to \$113 billion in the year to January 2019. This compares to a surplus of \$42.5 billion nationally and a deficit of \$70.5 billion for the rest of Australia excluding Western Australia.

#### WESTERN AUSTRALIA'S INTERNATIONAL TRADE (NOMINAL)

|               | January 2019                                       |            |                                                                                                      |            |            |       |  |  |  |
|---------------|----------------------------------------------------|------------|------------------------------------------------------------------------------------------------------|------------|------------|-------|--|--|--|
|               | 3 Months to<br>January 2019<br>Value<br>\$ Million |            | 3 Months to January 2019 onYear toYear to January3 Months to January 2018January 2019Year to January |            | •          |       |  |  |  |
|               |                                                    | Change     |                                                                                                      | Value      | Change     |       |  |  |  |
|               |                                                    | \$ Million | %                                                                                                    | \$ Million | \$ Million | %     |  |  |  |
| Exports       | 39,869                                             | 7,685      | 23.9                                                                                                 | 147,094    | 22,682     | 18.2  |  |  |  |
| Imports       | 8,177                                              | 292        | 3.7                                                                                                  | 34,139     | -4,047     | -10.6 |  |  |  |
| Trade Balance | 31,692                                             | 7,393      | 30.4                                                                                                 | 112,955    | 26,729     | 31.0  |  |  |  |