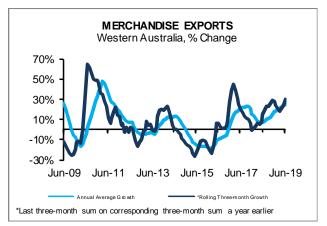

### **Exports**

- Merchandise exports from Western Australia increased by 30.4% to \$45.5 billion in the three months to June compared to the same period the previous year. Exports rose by 24.8% in the 12 months to June 2019.
- The value of exports from Australia increased by 18.5% to \$99.8 billion in the three months to June compared to the same period the previous year. Exports rose by 18.3% over the year in rolling annual terms.
- Over the year to June, the largest increase in exports by State was 24.8%, in Western Australia. The largest decrease was 2.9%, in South Australia.