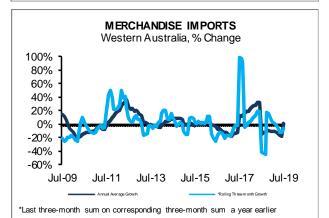

#### Imports

- The value of imports in Western Australia increased by 3.7% to \$8.2 billion in the three months to January 2019 compared to the same period in 2018, and fell by 10.6% over the year to January 2019.
- Australia's imports increased by 7.1% to \$78.4 billion in the three months to January compared to the same period a year earlier. Imports rose by 5.1% over the year in rolling annual terms.
- Over the year to January, the largest increase in imports by State was 14.6% in Victoria. The largest decrease was 10.6% in Western Australia.

#### Imports

- The value of imports in Western Australia decreased by 0.1% to \$8.1 billion in the three months to February 2019 compared to the same period in 2018, and fell by 11.3% over the year to February 2019.
- Australia's imports increased by 2.9% to \$72.9 billion in the three months to February compared to the same period a year earlier. Imports rose by 4.1% over the year in rolling annual terms.
- Over the year to February, the largest increase in imports by State was 17.6% in Tasmania. The largest decrease was 11.3% in Western Australia.

#### Imports

- The value of imports in Western Australia decreased by 2.8% to \$8.1 billion in the three months to March 2019 compared to the same period in 2018, and fell by 13.0% over the year to March 2019.
- Australia's imports increased by 3.6% to \$73.4 billion in the three months to March compared to the same period a year earlier. Imports rose by 3.8% over the year in rolling annual terms.
- Over the year to March, the largest increase in imports by State was 25.3% in Tasmania. The largest decrease was 13.0% in Western Australia.

#### Imports

- The value of imports in Western Australia decreased by 7.6% to \$7.8 billion in the three months to April 2019 compared to the same period in 2018, and fell by 14.7% over the year to April 2019.
- Australia's imports increased by 3.5% to \$72.4 billion in the three months to April compared to the same period a year earlier. Imports rose by 3.2% over the year in rolling annual terms.
- Over the year to April, the largest increase in imports by State was 18.2% in Tasmania. The largest decrease was 14.7% in Western Australia.

#### Imports

- The value of imports in Western Australia decreased by 12.3% to \$7.7 billion in the three months to May 2019 compared to the same period in 2018, and fell by 16.9% over the year to May 2019.
- Australia's imports increased by 3.2% to \$75.7 billion in the three months to May compared to the same period a year earlier. Imports rose by 3.3% over the year in rolling annual terms.
- Over the year to May, the largest increase in imports by State was 15.8% in Tasmania. The largest decrease was 16.9% in Western Australia.

#### Imports

- The value of imports in Western Australia decreased by 12.4% to \$7.7 billion in the three months to June 2019 compared to the same period in 2018, and fell by 18.6% over the year to June 2019.
- Australia's imports increased by 0.1% to \$75.3 billion in the three months to June compared to the same period a year earlier. Imports rose by 1.8% over the year in rolling annual terms.
- Over the year to June, the largest increase in imports by State was 23.0% in Tasmania. The largest decrease was 18.6% in Western Australia.

#### Imports

- The value of imports in Western Australia decreased by 6.6% to \$8.3 billion in the three months to July 2019 compared to the same period in 2018, and rose by 0.9% over the year to July 2019.
- Australia's imports decreased by 0.3% to \$76.8 billion in the three months to July compared to the same period a year earlier. Imports rose by 3.9% over the year in rolling annual terms.
- Over the year to July, the largest increase in imports by State was 21.3% in Tasmania. The smallest increase was 0.9% in Western Australia.

### Imports

- The value of imports in Western Australia increased by 2.1% to \$9. billion in the three months to August 2019 compared to the same period in 2018, and rose by 0.9% over the year to August 2019.
- Australia's imports decreased by 1.9% to \$76.0 billion in the three months to August compared to the same period a year earlier. Imports rose by 3.5% over the year in rolling annual terms.
- Over the year to August, the largest increase in imports by State was 15.3% in Tasmania. The smallest increase was 0.9% in Western Australia.

#### Imports

- The value of imports in Western Australia increased by 8.2% to \$9.2 billion in the three months to September 2019 compared to the same period in 2018, and rose by 0.1% over the year to September 2019.
- Australia's imports increased by 1.8% to \$78.3 billion in the three months to September compared to the same period a year earlier. Imports rose by 4.1% over the year in rolling annual terms.
- Over the year to September, the largest increase in imports by State was 11.1% in Tasmania. The smallest increase was 0.1% in Western Australia.

### Imports

- The value of imports in Western Australia increased by 4.3% to \$9. billion in the three months to October 2019 compared to the same period in 2018, and fell by 1.9% over the year to October 2019.
- Australia's imports remained unchanged at \$80.7 billion in the three months to October compared to the same period a year earlier. Imports rose by 2.3% over the year in rolling annual terms.
- Over the year to October, the largest increase in imports by State was 9.5% in Tasmania. The largest decrease was 1.9% in Western Australia.

#### Imports

- The value of imports in Western Australia decreased by 1.7% to \$8.3 billion in the three months to November 2019 compared to the same period in 2018, and fell by 3.0% over the year to November 2019.
- Australia's imports decreased by 2.2% to \$80.8 billion in the three months to November compared to the same period a year earlier. Imports rose by 0.3% over the year in rolling annual terms.
- Over the year to November, the largest increase in imports by State was 3.7% in South Australia. The largest decrease was 3.0% in Western Australia.

#### Imports

- The value of imports in Western Australia increased by 2.1% to \$8.5 billion in the three months to December 2019 compared to the same period in 2018, and fell by 1.5% over the year to December 2019.
- Australia's imports decreased by 0.4% to \$80.7 billion in the three months to December compared to the same period a year earlier. Imports rose by 1.2% over the year in rolling annual terms.
- Over the year to December, the largest increase in imports by State was 10.2% in Tasmania. The largest decrease was 1.5% in Western Australia.