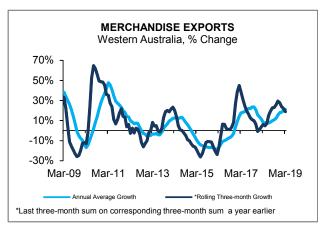

# **Exports**

- Merchandise exports from Western Australia increased by 23.9% to \$39.9 billion in the three months to January compared to the same period the previous year. Exports rose by 18.2% in the 12 months to January 2019.
- The value of exports from Australia increased by 19.0% to \$91.8 billion in the three months to January compared to the same period the previous year. Exports rose by 15.1% over the year in rolling annual terms.
- Over the year to January, the largest increase in exports by State was 18.2%, in Western Australia. The smallest increase was 4.3%, in South Australia.

# **Exports**

- Merchandise exports from Western Australia increased by 21.5% to \$40.3 billion in the three months to February compared to the same period the previous year. Exports rose by 19.9% in the 12 months to February 2019.
- The value of exports from Australia increased by 16.4% to \$90.3 billion in the three months to February compared to the same period the previous year. Exports rose by 15.9% over the year in rolling annual terms.
- Over the year to February, the largest increase in exports by State was 19.9%, in Western Australia. The smallest increase was 2.8%, in South Australia.

# **Exports**

- Merchandise exports from Western Australia increased by 18.8% to \$40.3 billion in the three months to March compared to the same period the previous year. Exports rose by 21.1% in the 12 months to March 2019.
- The value of exports from Australia increased by 14.6% to \$89.6 billion in the three months to March compared to the same period the previous year. Exports rose by 16.7% over the year in rolling annual terms.
- Over the year to March, the largest increase in exports by State was 21.1%, in Western Australia. The smallest increase was 1.0%, in South Australia.