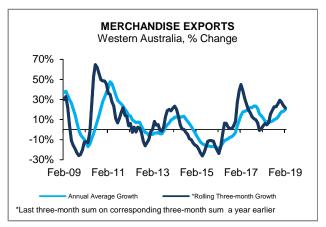

# **Exports**

- Merchandise exports from Western Australia increased by 21.5% to \$40.3 billion in the three months to February compared to the same period the previous year. Exports rose by 19.9% in the 12 months to February 2019.
- The value of exports from Australia increased by 16.4% to \$90.3 billion in the three months to February compared to the same period the previous year. Exports rose by 15.9% over the year in rolling annual terms.
- Over the year to February, the largest increase in exports by State was 19.9%, in Western Australia. The smallest increase was 2.8%, in South Australia.

#### WESTERN AUSTRALIA'S INTERNATIONAL TRADE (NOMINAL)

|               | February 2019                                       |                                      |      |                                                                   |            |       |  |  |  |  |
|---------------|-----------------------------------------------------|--------------------------------------|------|-------------------------------------------------------------------|------------|-------|--|--|--|--|
|               | 3 Months to<br>February 2019<br>Value<br>\$ Million | 3 Months to Febru<br>3 Months to Feb | ,    | n Year to Year to February 20<br>February 2019 Year to February 2 |            | -     |  |  |  |  |
|               |                                                     | Change                               |      | Value                                                             | Change     |       |  |  |  |  |
|               |                                                     | \$ Million                           | %    | \$ Million                                                        | \$ Million | %     |  |  |  |  |
| Exports       | 40,348                                              | 7,136                                | 21.5 | 150,065                                                           | 24,906     | 19.9  |  |  |  |  |
| Imports       | 8,064                                               | -6                                   | -0.1 | 34,127                                                            | -4,353     | -11.3 |  |  |  |  |
| Trade Balance | 32,284                                              | 7,142                                | 28.4 | 115,938                                                           | 29,259     | 33.8  |  |  |  |  |