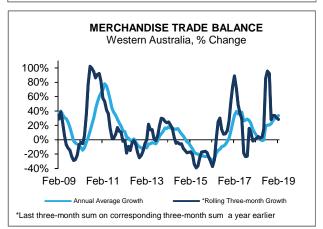

## **Trade Balance**

• WA's merchandise trade surplus increased by 31% to \$113 billion in the year to January 2019. This compares to a surplus of \$42.5 billion nationally and a deficit of \$70.5 billion for the rest of Australia excluding Western Australia.

## **Trade Balance**

• WA's merchandise trade surplus increased by 33.8% to \$115.9 billion in the year to February 2019. This compares to a surplus of \$45.7 billion nationally and a deficit of \$70.2 billion for the rest of Australia excluding Western Australia.