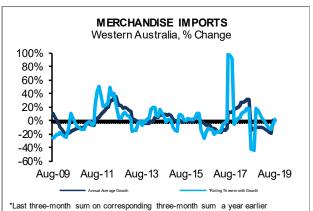

#### Imports

- The value of imports in Western Australia decreased by 6.6% to \$8.3 billion in the three months to July 2019 compared to the same period in 2018, and rose by 0.9% over the year to July 2019.
- Australia's imports decreased by 0.3% to \$76.8 billion in the three months to July compared to the same period a year earlier. Imports rose by 3.9% over the year in rolling annual terms.
- Over the year to July, the largest increase in imports by State was 21.3% in Tasmania. The smallest increase was 0.9% in Western Australia.

### Imports

- The value of imports in Western Australia increased by 2.1% to \$9. billion in the three months to August 2019 compared to the same period in 2018, and rose by 0.9% over the year to August 2019.
- Australia's imports decreased by 1.9% to \$76.0 billion in the three months to August compared to the same period a year earlier. Imports rose by 3.5% over the year in rolling annual terms.
- Over the year to August, the largest increase in imports by State was 15.3% in Tasmania. The smallest increase was 0.9% in Western Australia.