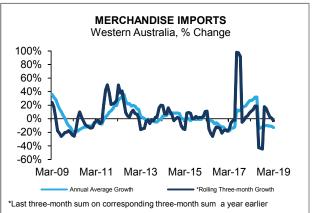

#### Imports

- The value of imports in Western Australia decreased by 2.8% to \$8.1 billion in the three months to March 2019 compared to the same period in 2018, and fell by 13.0% over the year to March 2019.
- Australia's imports increased by 3.6% to \$73.4 billion in the three months to March compared to the same period a year earlier. Imports rose by 3.8% over the year in rolling annual terms.
- Over the year to March, the largest increase in imports by State was 25.3% in Tasmania. The largest decrease was 13.0% in Western Australia.

#### Imports

- The value of imports in Western Australia decreased by 7.6% to \$7.8 billion in the three months to April 2019 compared to the same period in 2018, and fell by 14.7% over the year to April 2019.
- Australia's imports increased by 3.5% to \$72.4 billion in the three months to April compared to the same period a year earlier. Imports rose by 3.2% over the year in rolling annual terms.
- Over the year to April, the largest increase in imports by State was 18.2% in Tasmania. The largest decrease was 14.7% in Western Australia.