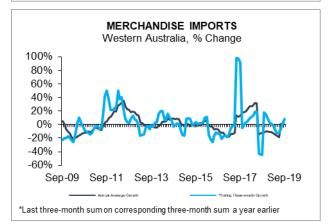

## **Trade Balance**

• WA's merchandise trade surplus increased by 31% to \$113 billion in the year to January 2019. This compares to a surplus of \$42.5 billion nationally and a deficit of \$70.5 billion for the rest of Australia excluding Western Australia.

\*Last three-month sum on corresponding three-month sum a year earlier