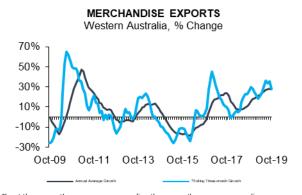

# **Exports**

- Merchandise exports from Western Australia increased by 23.9% to \$39.9 billion in the three months to January compared to the same period the previous year. Exports rose by 18.2% in the 12 months to January 2019.
- The value of exports from Australia increased by 19.0% to \$91.8 billion in the three months to January compared to the same period the previous year. Exports rose by 15.1% over the year in rolling annual terms.
- Over the year to January, the largest increase in exports by State was 18.2%, in Western Australia. The smallest increase was 4.3%, in South Australia.

# **Exports**

- Merchandise exports from Western Australia increased by 21.5% to \$40.3 billion in the three months to February compared to the same period the previous year. Exports rose by 19.9% in the 12 months to February 2019.
- The value of exports from Australia increased by 16.4% to \$90.3 billion in the three months to February compared to the same period the previous year. Exports rose by 15.9% over the year in rolling annual terms.
- Over the year to February, the largest increase in exports by State was 19.9%, in Western Australia. The smallest increase was 2.8%, in South Australia.

# **Exports**

- Merchandise exports from Western Australia increased by 18.8% to \$40.3 billion in the three months to March compared to the same period the previous year. Exports rose by 21.1% in the 12 months to March 2019.
- The value of exports from Australia increased by 14.6% to \$89.6 billion in the three months to March compared to the same period the previous year. Exports rose by 16.7% over the year in rolling annual terms.
- Over the year to March, the largest increase in exports by State was 21.1%, in Western Australia. The smallest increase was 1.0%, in South Australia.

### **Exports**

- Merchandise exports from Western Australia increased by 21.0% to \$40.7 billion in the three months to April compared to the same period the previous year. Exports rose by 22.4% in the 12 months to April 2019.
- The value of exports from Australia increased by 15.3% to \$91.3 billion in the three months to April compared to the same period the previous year. Exports rose by 17.2% over the year in rolling annual terms.
- Over the year to April, the largest increase in exports by State was 22.4%, in Western Australia. The smallest increase was 2.3%, in South Australia.

### **Exports**

- Merchandise exports from Western Australia increased by 23.6% to \$42.7 billion in the three months to May compared to the same period the previous year. Exports rose by 24.2% in the 12 months to May 2019.
- The value of exports from Australia increased by 16.8% to \$96.1 billion in the three months to May compared to the same period the previous year. Exports rose by 18.2% over the year in rolling annual terms.
- Over the year to May, the largest increase in exports by State was 24.2%, in Western Australia. The smallest increase was 0.2%, in South Australia.

### **Exports**

- Merchandise exports from Western Australia increased by 30.4% to \$45.5 billion in the three months to June compared to the same period the previous year. Exports rose by 24.8% in the 12 months to June 2019.
- The value of exports from Australia increased by 18.5% to \$99.8 billion in the three months to June compared to the same period the previous year. Exports rose by 18.3% over the year in rolling annual terms.
- Over the year to June, the largest increase in exports by State was 24.8%, in Western Australia. The largest decrease was 2.9%, in South Australia.

### **Exports**

- Merchandise exports from Western Australia increased by 35.8% to \$48.7 billion in the three months to July compared to the same period the previous year. Exports rose by 26.8% in the 12 months to July 2019.
- The value of exports from Australia increased by 18.8% to \$103.8 billion in the three months to July compared to the same period the previous year. Exports rose by 18.6% over the year in rolling annual terms.
- Over the year to July, the largest increase in exports by State was 26.8%, in Western Australia. The largest decrease was 3.3%, in South Australia.

## Exports

- Merchandise exports from Western Australia increased by 30.7% to \$48.2 billion in the three months to August compared to the same period the previous year. Exports rose by 26.5% in the 12 months to August 2019.
- The value of exports from Australia increased by 15.5% to \$103.0 billion in the three months to August compared to the same period the previous year. Exports rose by 17.7% over the year in rolling annual terms.
- Over the year to August, the largest increase in exports by State was 26.5%, in Western Australia. The largest decrease was 4.7%, in South Australia.

### **Exports**

- Merchandise exports from Western Australia increased by 36.6% to \$50.7 billion in the three months to September compared to the same period the previous year. Exports rose by 28.4% in the 12 months to September 2019.
- The value of exports from Australia increased by 16.3% to \$103.4 billion in the three months to September compared to the same period the previous year. Exports rose by 18.0% over the year in rolling annual terms.
- Over the year to September, the largest increase in exports by State was 28.4%, in Western Australia. The largest decrease was 6.7%, in South Australia.

## Exports

- Merchandise exports from Western Australia increased by 27.9% to \$48.3 billion in the three months to October compared to the same period the previous year. Exports rose by 27.6% in the 12 months to October 2019.
- The value of exports from Australia increased by 10.8% to \$99.9 billion in the three months to October compared to the same period the previous year. Exports rose by 16.2% over the year in rolling annual terms.
- Over the year to October, the largest increase in exports by State was 27.6%, in Western Australia. The largest decrease was 5.6%, in South Australia.