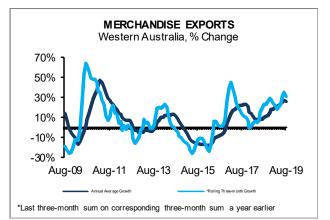

### **Exports**

- Merchandise exports from Western Australia increased by 35.8% to \$48.7 billion in the three months to July compared to the same period the previous year. Exports rose by 26.8% in the 12 months to July 2019.
- The value of exports from Australia increased by 18.8% to \$103.8 billion in the three months to July compared to the same period the previous year. Exports rose by 18.6% over the year in rolling annual terms.
- Over the year to July, the largest increase in exports by State was 26.8%, in Western Australia. The largest decrease was 3.3%, in South Australia.

## Exports

- Merchandise exports from Western Australia increased by 30.7% to \$48.2 billion in the three months to August compared to the same period the previous year. Exports rose by 26.5% in the 12 months to August 2019.
- The value of exports from Australia increased by 15.5% to \$103.0 billion in the three months to August compared to the same period the previous year. Exports rose by 17.7% over the year in rolling annual terms.
- Over the year to August, the largest increase in exports by State was 26.5%, in Western Australia. The largest decrease was 4.7%, in South Australia.