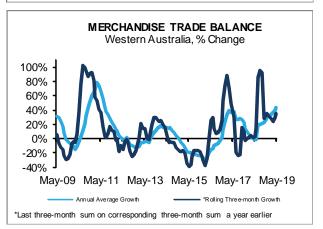

## **Trade Balance**

• WA's merchandise trade surplus increased by 42.9% to \$125.1 billion in the year to May 2019. This compares to a surplus of \$58.1 billion nationally and a deficit of \$67 billion for the rest of Australia excluding Western Australia.