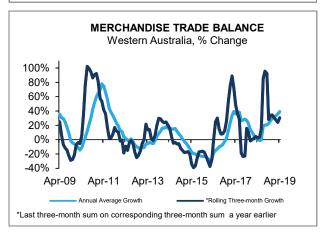

## **Trade Balance**

• WA's merchandise trade surplus increased by 39.1% to \$120.8 billion in the year to April 2019. This compares to a surplus of \$52.8 billion nationally and a deficit of \$67.9 billion for the rest of Australia excluding Western Australia.

#### WESTERN AUSTRALIA'S INTERNATIONAL TRADE (NOMINAL)

| April 2019  |                                           |                                                                                                                                                                                                                                                                                                                                                                                                                                                                                                                                                                                                                                                                                                                                                                                                                                                                                                                                                                                                                                                                                                                                                                                                                                                                                                                                                                                                                                                                                                                                                                                                                           |                                                                                                                                                                                                                                           |                                                                                                                                                                                                                                                                                                                                                  |                                                                                                                                                                                                                                                                                                                                                                                                                                                                                                                                           |  |  |  |  |
|-------------|-------------------------------------------|---------------------------------------------------------------------------------------------------------------------------------------------------------------------------------------------------------------------------------------------------------------------------------------------------------------------------------------------------------------------------------------------------------------------------------------------------------------------------------------------------------------------------------------------------------------------------------------------------------------------------------------------------------------------------------------------------------------------------------------------------------------------------------------------------------------------------------------------------------------------------------------------------------------------------------------------------------------------------------------------------------------------------------------------------------------------------------------------------------------------------------------------------------------------------------------------------------------------------------------------------------------------------------------------------------------------------------------------------------------------------------------------------------------------------------------------------------------------------------------------------------------------------------------------------------------------------------------------------------------------------|-------------------------------------------------------------------------------------------------------------------------------------------------------------------------------------------------------------------------------------------|--------------------------------------------------------------------------------------------------------------------------------------------------------------------------------------------------------------------------------------------------------------------------------------------------------------------------------------------------|-------------------------------------------------------------------------------------------------------------------------------------------------------------------------------------------------------------------------------------------------------------------------------------------------------------------------------------------------------------------------------------------------------------------------------------------------------------------------------------------------------------------------------------------|--|--|--|--|
| 3 Months to | April 2019 3 Months to April 2018 April 2 |                                                                                                                                                                                                                                                                                                                                                                                                                                                                                                                                                                                                                                                                                                                                                                                                                                                                                                                                                                                                                                                                                                                                                                                                                                                                                                                                                                                                                                                                                                                                                                                                                           | Year to                                                                                                                                                                                                                                   | Year to Ap                                                                                                                                                                                                                                                                                                                                       | ril 2019 on                                                                                                                                                                                                                                                                                                                                                                                                                                                                                                                               |  |  |  |  |
| •           |                                           |                                                                                                                                                                                                                                                                                                                                                                                                                                                                                                                                                                                                                                                                                                                                                                                                                                                                                                                                                                                                                                                                                                                                                                                                                                                                                                                                                                                                                                                                                                                                                                                                                           | April 2019                                                                                                                                                                                                                                | Year to April 2018<br>Change                                                                                                                                                                                                                                                                                                                     |                                                                                                                                                                                                                                                                                                                                                                                                                                                                                                                                           |  |  |  |  |
|             |                                           |                                                                                                                                                                                                                                                                                                                                                                                                                                                                                                                                                                                                                                                                                                                                                                                                                                                                                                                                                                                                                                                                                                                                                                                                                                                                                                                                                                                                                                                                                                                                                                                                                           | Value                                                                                                                                                                                                                                     |                                                                                                                                                                                                                                                                                                                                                  |                                                                                                                                                                                                                                                                                                                                                                                                                                                                                                                                           |  |  |  |  |
| \$ Million  | \$ Million                                | %                                                                                                                                                                                                                                                                                                                                                                                                                                                                                                                                                                                                                                                                                                                                                                                                                                                                                                                                                                                                                                                                                                                                                                                                                                                                                                                                                                                                                                                                                                                                                                                                                         | \$ Million                                                                                                                                                                                                                                | \$ Million                                                                                                                                                                                                                                                                                                                                       | %                                                                                                                                                                                                                                                                                                                                                                                                                                                                                                                                         |  |  |  |  |
| 40,731      | 7,082                                     | 21.0                                                                                                                                                                                                                                                                                                                                                                                                                                                                                                                                                                                                                                                                                                                                                                                                                                                                                                                                                                                                                                                                                                                                                                                                                                                                                                                                                                                                                                                                                                                                                                                                                      | 154,186                                                                                                                                                                                                                                   | 28,229                                                                                                                                                                                                                                                                                                                                           | 22.4                                                                                                                                                                                                                                                                                                                                                                                                                                                                                                                                      |  |  |  |  |
| 7,751       | -638                                      | -7.6                                                                                                                                                                                                                                                                                                                                                                                                                                                                                                                                                                                                                                                                                                                                                                                                                                                                                                                                                                                                                                                                                                                                                                                                                                                                                                                                                                                                                                                                                                                                                                                                                      | 33,427                                                                                                                                                                                                                                    | -5,740                                                                                                                                                                                                                                                                                                                                           | -14.7                                                                                                                                                                                                                                                                                                                                                                                                                                                                                                                                     |  |  |  |  |
| 32,980      | 7,720                                     | 30.6                                                                                                                                                                                                                                                                                                                                                                                                                                                                                                                                                                                                                                                                                                                                                                                                                                                                                                                                                                                                                                                                                                                                                                                                                                                                                                                                                                                                                                                                                                                                                                                                                      | 120,759                                                                                                                                                                                                                                   | 33,969                                                                                                                                                                                                                                                                                                                                           | 39.1                                                                                                                                                                                                                                                                                                                                                                                                                                                                                                                                      |  |  |  |  |
|             | April 2019 Value \$ Million 40,731 7,751  | 3 Months to         3 Months to April 2019         3 Months to April 2019 | 3 Months to<br>April 2019         3 Months to April 2019 on<br>3 Months to April 2018           Value         Change           \$ Million         %           40,731         7,082         21.0           7,751         -638         -7.6 | 3 Months to<br>April 2019         3 Months to April 2019 on<br>3 Months to April 2019         Year to<br>April 2019           Value         Change         Value           \$ Million         \$ Million         \$ Million           40,731         7,082         21.0         154,186           7,751         -638         -7.6         33,427 | 3 Months to<br>April 2019         3 Months to April 2019 on<br>3 Months to April 2019         Year to<br>April 2019         Year to April 2019         Year to April 2019           Value         Change         Value         Change         Value         Change           \$ Million         \$ Million         \$ Million         \$ Million         \$ Million         \$ Million           40,731         7,082         21.0         154,186         28,229           7,751         -638         -7.6         33,427         -5,740 |  |  |  |  |