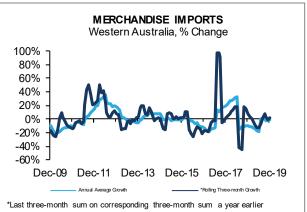

#### Imports

- The value of imports in Western Australia increased by 3.7% to \$8.2 billion in the three months to January 2019 compared to the same period in 2018, and fell by 10.6% over the year to January 2019.
- Australia's imports increased by 7.1% to \$78.4 billion in the three months to January compared to the same period a year earlier. Imports rose by 5.1% over the year in rolling annual terms.
- Over the year to January, the largest increase in imports by State was 14.6% in Victoria. The largest decrease was 10.6% in Western Australia.

#### Imports

- The value of imports in Western Australia increased by 2.1% to \$8.5 billion in the three months to December 2019 compared to the same period in 2018, and fell by 1.5% over the year to December 2019.
- Australia's imports decreased by 0.4% to \$80.7 billion in the three months to December compared to the same period a year earlier. Imports rose by 1.2% over the year in rolling annual terms.
- Over the year to December, the largest increase in imports by State was 10.2% in Tasmania. The largest decrease was 1.5% in Western Australia.