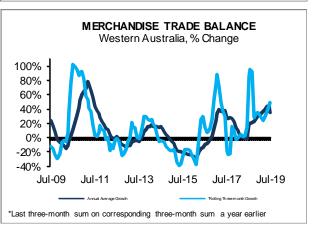

## **Trade Balance**

• WA's merchandise trade surplus increased by 31% to \$113 billion in the year to January 2019. This compares to a surplus of \$42.5 billion nationally and a deficit of \$70.5 billion for the rest of Australia excluding Western Australia.

## **Trade Balance**

• WA's merchandise trade surplus increased by 35.3% to \$134.2 billion in the year to July 2019. This compares to a surplus of \$70.1 billion nationally and a deficit of \$64.2 billion for the rest of Australia excluding Western Australia.

## **Trade Balance**

• WA's merchandise trade surplus increased by 34.8% to \$136.5 billion in the year to August 2019. This compares to a surplus of \$73.9 billion nationally and a deficit of \$62.6 billion for the rest of Australia excluding Western Australia.