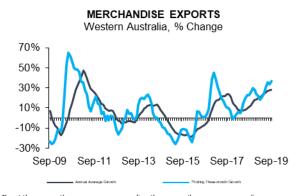

# **Exports**

- Merchandise exports from Western Australia increased by 23.9% to \$39.9 billion in the three months to January compared to the same period the previous year. Exports rose by 18.2% in the 12 months to January 2019.
- The value of exports from Australia increased by 19.0% to \$91.8 billion in the three months to January compared to the same period the previous year. Exports rose by 15.1% over the year in rolling annual terms.
- Over the year to January, the largest increase in exports by State was 18.2%, in Western Australia. The smallest increase was 4.3%, in South Australia.

\*Last three-month sum on corresponding three-month sum a year earlier