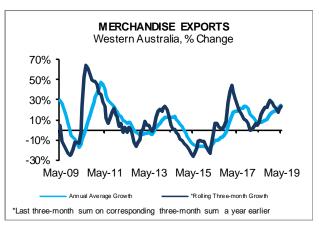

### **Exports**

- Merchandise exports from Western Australia increased by 23.6% to \$42.7 billion in the three months to May compared to the same period the previous year. Exports rose by 24.2% in the 12 months to May 2019.
- The value of exports from Australia increased by 16.8% to \$96.1 billion in the three months to May compared to the same period the previous year. Exports rose by 18.2% over the year in rolling annual terms.
- Over the year to May, the largest increase in exports by State was 24.2%, in Western Australia. The smallest increase was 0.2%, in South Australia.