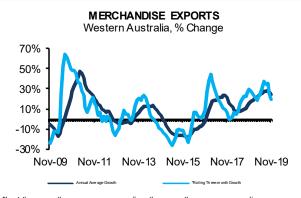

# **Exports**

- Merchandise exports from Western Australia increased by 23.9% to \$39.9 billion in the three months to January compared to the same period the previous year. Exports rose by 18.2% in the 12 months to January 2019.
- The value of exports from Australia increased by 19.0% to \$91.8 billion in the three months to January compared to the same period the previous year. Exports rose by 15.1% over the year in rolling annual terms.
- Over the year to January, the largest increase in exports by State was 18.2%, in Western Australia. The smallest increase was 4.3%, in South Australia.

## Exports

- Merchandise exports from Western Australia increased by 19.3% to \$45.8 billion in the three months to November compared to the same period the previous year. Exports rose by 25.0% in the 12 months to November 2019.
- The value of exports from Australia increased by 7.4% to \$97.4 billion in the three months to November compared to the same period the previous year. Exports rose by 14.6% over the year in rolling annual terms.
- Over the year to November, the largest increase in exports by State was 25.0%, in Western Australia. The largest decrease was 4.5%, in Tasmania.