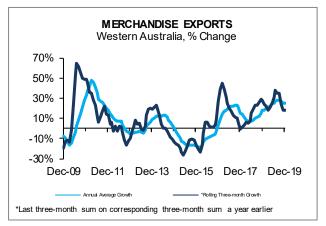

# **Exports**

- Merchandise exports from Western Australia increased by 23.9% to \$39.9 billion in the three months to January compared to the same period the previous year. Exports rose by 18.2% in the 12 months to January 2019.
- The value of exports from Australia increased by 19.0% to \$91.8 billion in the three months to January compared to the same period the previous year. Exports rose by 15.1% over the year in rolling annual terms.
- Over the year to January, the largest increase in exports by State was 18.2%, in Western Australia. The smallest increase was 4.3%, in South Australia.

## **Exports**

- Merchandise exports from Western Australia increased by 17.8% to \$46.2 billion in the three months to December compared to the same period the previous year. Exports rose by 25.5% in the 12 months to December 2019.
- The value of exports from Australia increased by 6.1% to \$99.0 billion in the three months to December compared to the same period the previous year. Exports rose by 13.7% over the year in rolling annual terms.
- Over the year to December, the largest increase in exports by State was 25.5%, in Western Australia. The largest decrease was 8.6%, in South Australia.