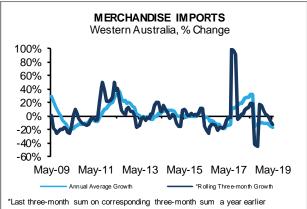

#### Imports

- The value of imports in Western Australia decreased by 12.3% to \$7.7 billion in the three months to May 2019 compared to the same period in 2018, and fell by 16.9% over the year to May 2019.
- Australia's imports increased by 3.2% to \$75.7 billion in the three months to May compared to the same period a year earlier. Imports rose by 3.3% over the year in rolling annual terms.
- Over the year to May, the largest increase in imports by State was 15.8% in Tasmania. The largest decrease was 16.9% in Western Australia.