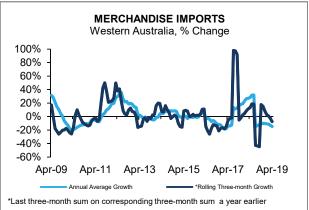

#### Imports

- The value of imports in Western Australia increased by 3.7% to \$8.2 billion in the three months to January 2019 compared to the same period in 2018, and fell by 10.6% over the year to January 2019.
- Australia's imports increased by 7.1% to \$78.4 billion in the three months to January compared to the same period a year earlier. Imports rose by 5.1% over the year in rolling annual terms.
- Over the year to January, the largest increase in imports by State was 14.6% in Victoria. The largest decrease was 10.6% in Western Australia.

#### WESTERN AUSTRALIA'S INTERNATIONAL TRADE (NOMINAL)

|               | January 2019                                       |            |                                                                                                      |            |            |       |  |  |  |
|---------------|----------------------------------------------------|------------|------------------------------------------------------------------------------------------------------|------------|------------|-------|--|--|--|
|               | 3 Months to<br>January 2019<br>Value<br>\$ Million |            | 3 Months to January 2019 onYear toYear to January3 Months to January 2018January 2019Year to January |            | •          |       |  |  |  |
|               |                                                    | Change     |                                                                                                      | Value      | Change     |       |  |  |  |
|               |                                                    | \$ Million | %                                                                                                    | \$ Million | \$ Million | %     |  |  |  |
| Exports       | 39,869                                             | 7,685      | 23.9                                                                                                 | 147,094    | 22,682     | 18.2  |  |  |  |
| Imports       | 8,177                                              | 292        | 3.7                                                                                                  | 34,139     | -4,047     | -10.6 |  |  |  |
| Trade Balance | 31,692                                             | 7,393      | 30.4                                                                                                 | 112,955    | 26,729     | 31.0  |  |  |  |