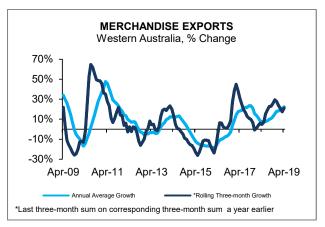

# **Exports**

- Merchandise exports from Western Australia increased by 23.9% to \$39.9 billion in the three months to January compared to the same period the previous year. Exports rose by 18.2% in the 12 months to January 2019.
- The value of exports from Australia increased by 19.0% to \$91.8 billion in the three months to January compared to the same period the previous year. Exports rose by 15.1% over the year in rolling annual terms.
- Over the year to January, the largest increase in exports by State was 18.2%, in Western Australia. The smallest increase was 4.3%, in South Australia.

#### WESTERN AUSTRALIA'S INTERNATIONAL TRADE (NOMINAL)

|               | January 2019                                       |            |                                                                                                      |            |            |       |  |  |  |
|---------------|----------------------------------------------------|------------|------------------------------------------------------------------------------------------------------|------------|------------|-------|--|--|--|
|               | 3 Months to<br>January 2019<br>Value<br>\$ Million |            | 3 Months to January 2019 onYear toYear to January3 Months to January 2018January 2019Year to January |            | •          |       |  |  |  |
|               |                                                    | Change     |                                                                                                      | Value      | Change     |       |  |  |  |
|               |                                                    | \$ Million | %                                                                                                    | \$ Million | \$ Million | %     |  |  |  |
| Exports       | 39,869                                             | 7,685      | 23.9                                                                                                 | 147,094    | 22,682     | 18.2  |  |  |  |
| Imports       | 8,177                                              | 292        | 3.7                                                                                                  | 34,139     | -4,047     | -10.6 |  |  |  |
| Trade Balance | 31,692                                             | 7,393      | 30.4                                                                                                 | 112,955    | 26,729     | 31.0  |  |  |  |