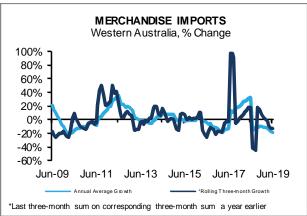

#### Imports

- The value of imports in Western Australia increased by 3.7% to \$8.2 billion in the three months to January 2019 compared to the same period in 2018, and fell by 10.6% over the year to January 2019.
- Australia's imports increased by 7.1% to \$78.4 billion in the three months to January compared to the same period a year earlier. Imports rose by 5.1% over the year in rolling annual terms.
- Over the year to January, the largest increase in imports by State was 14.6% in Victoria. The largest decrease was 10.6% in Western Australia.

#### Imports

- The value of imports in Western Australia decreased by 0.1% to \$8.1 billion in the three months to February 2019 compared to the same period in 2018, and fell by 11.3% over the year to February 2019.
- Australia's imports increased by 2.9% to \$72.9 billion in the three months to February compared to the same period a year earlier. Imports rose by 4.1% over the year in rolling annual terms.
- Over the year to February, the largest increase in imports by State was 17.6% in Tasmania. The largest decrease was 11.3% in Western Australia.

#### Imports

- The value of imports in Western Australia decreased by 2.8% to \$8.1 billion in the three months to March 2019 compared to the same period in 2018, and fell by 13.0% over the year to March 2019.
- Australia's imports increased by 3.6% to \$73.4 billion in the three months to March compared to the same period a year earlier. Imports rose by 3.8% over the year in rolling annual terms.
- Over the year to March, the largest increase in imports by State was 25.3% in Tasmania. The largest decrease was 13.0% in Western Australia.

#### Imports

- The value of imports in Western Australia decreased by 7.6% to \$7.8 billion in the three months to April 2019 compared to the same period in 2018, and fell by 14.7% over the year to April 2019.
- Australia's imports increased by 3.5% to \$72.4 billion in the three months to April compared to the same period a year earlier. Imports rose by 3.2% over the year in rolling annual terms.
- Over the year to April, the largest increase in imports by State was 18.2% in Tasmania. The largest decrease was 14.7% in Western Australia.

#### Imports

- The value of imports in Western Australia decreased by 12.3% to \$7.7 billion in the three months to May 2019 compared to the same period in 2018, and fell by 16.9% over the year to May 2019.
- Australia's imports increased by 3.2% to \$75.7 billion in the three months to May compared to the same period a year earlier. Imports rose by 3.3% over the year in rolling annual terms.
- Over the year to May, the largest increase in imports by State was 15.8% in Tasmania. The largest decrease was 16.9% in Western Australia.

#### Imports

- The value of imports in Western Australia decreased by 12.4% to \$7.7 billion in the three months to June 2019 compared to the same period in 2018, and fell by 18.6% over the year to June 2019.
- Australia's imports increased by 0.1% to \$75.3 billion in the three months to June compared to the same period a year earlier. Imports rose by 1.8% over the year in rolling annual terms.
- Over the year to June, the largest increase in imports by State was 23.0% in Tasmania. The largest decrease was 18.6% in Western Australia.

#### Imports

- The value of imports in Western Australia decreased by 6.6% to \$8.3 billion in the three months to July 2019 compared to the same period in 2018, and rose by 0.9% over the year to July 2019.
- Australia's imports decreased by 0.3% to \$76.8 billion in the three months to July compared to the same period a year earlier. Imports rose by 3.9% over the year in rolling annual terms.
- Over the year to July, the largest increase in imports by State was 21.3% in Tasmania. The smallest increase was 0.9% in Western Australia.

### Imports

- The value of imports in Western Australia increased by 2.1% to \$9. billion in the three months to August 2019 compared to the same period in 2018, and rose by 0.9% over the year to August 2019.
- Australia's imports decreased by 1.9% to \$76.0 billion in the three months to August compared to the same period a year earlier. Imports rose by 3.5% over the year in rolling annual terms.
- Over the year to August, the largest increase in imports by State was 15.3% in Tasmania. The smallest increase was 0.9% in Western Australia.

#### Imports

- The value of imports in Western Australia increased by 8.2% to \$9.2 billion in the three months to September 2019 compared to the same period in 2018, and rose by 0.1% over the year to September 2019.
- Australia's imports increased by 1.8% to \$78.3 billion in the three months to September compared to the same period a year earlier. Imports rose by 4.1% over the year in rolling annual terms.
- Over the year to September, the largest increase in imports by State was 11.1% in Tasmania. The smallest increase was 0.1% in Western Australia.

### Imports

- The value of imports in Western Australia increased by 4.3% to \$9. billion in the three months to October 2019 compared to the same period in 2018, and fell by 1.9% over the year to October 2019.
- Australia's imports remained unchanged at \$80.7 billion in the three months to October compared to the same period a year earlier. Imports rose by 2.3% over the year in rolling annual terms.
- Over the year to October, the largest increase in imports by State was 9.5% in Tasmania. The largest decrease was 1.9% in Western Australia.

#### Imports

- The value of imports in Western Australia decreased by 1.7% to \$8.3 billion in the three months to November 2019 compared to the same period in 2018, and fell by 3.0% over the year to November 2019.
- Australia's imports decreased by 2.2% to \$80.8 billion in the three months to November compared to the same period a year earlier. Imports rose by 0.3% over the year in rolling annual terms.
- Over the year to November, the largest increase in imports by State was 3.7% in South Australia. The largest decrease was 3.0% in Western Australia.

#### Imports

- The value of imports in Western Australia increased by 2.1% to \$8.5 billion in the three months to December 2019 compared to the same period in 2018, and fell by 1.5% over the year to December 2019.
- Australia's imports decreased by 0.4% to \$80.7 billion in the three months to December compared to the same period a year earlier. Imports rose by 1.2% over the year in rolling annual terms.
- Over the year to December, the largest increase in imports by State was 10.2% in Tasmania. The largest decrease was 1.5% in Western Australia.