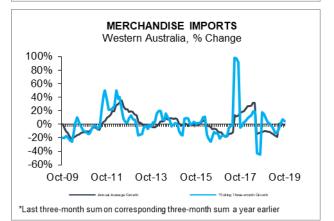

## **Trade Balance**

• WA's merchandise trade surplus increased by 31% to \$113 billion in the year to January 2019. This compares to a surplus of \$42.5 billion nationally and a deficit of \$70.5 billion for the rest of Australia excluding Western Australia.

## **Trade Balance**

• WA's merchandise trade surplus increased by 33.8% to \$115.9 billion in the year to February 2019. This compares to a surplus of \$45.7 billion nationally and a deficit of \$70.2 billion for the rest of Australia excluding Western Australia.

## **Trade Balance**

• WA's merchandise trade surplus increased by 36.4% to \$117.8 billion in the year to March 2019. This compares to a surplus of \$49.1 billion nationally and a deficit of \$68.7 billion for the rest of Australia excluding Western Australia.

## **Trade Balance**

• WA's merchandise trade surplus increased by 39.1% to \$120.8 billion in the year to April 2019. This compares to a surplus of \$52.8 billion nationally and a deficit of \$67.9 billion for the rest of Australia excluding Western Australia.

## **Trade Balance**

• WA's merchandise trade surplus increased by 42.9% to \$125.1 billion in the year to May 2019. This compares to a surplus of \$58.1 billion nationally and a deficit of \$67 billion for the rest of Australia excluding Western Australia.

## **Trade Balance**

• WA's merchandise trade surplus increased by 44.2% to \$129.2 billion in the year to June 2019. This compares to a surplus of \$65.4 billion nationally and a deficit of \$63.8 billion for the rest of Australia excluding Western Australia.

## **Trade Balance**

• WA's merchandise trade surplus increased by 35.3% to \$134.2 billion in the year to July 2019. This compares to a surplus of \$70.1 billion nationally and a deficit of \$64.2 billion for the rest of Australia excluding Western Australia.

## **Trade Balance**

• WA's merchandise trade surplus increased by 34.8% to \$136.5 billion in the year to August 2019. This compares to a surplus of \$73.9 billion nationally and a deficit of \$62.6 billion for the rest of Australia excluding Western Australia.

## **Trade Balance**

 WA's merchandise trade surplus increased by 37.6% to \$142.1 billion in the year to September 2019. This compares to a surplus of \$78.8 billion nationally and a deficit of \$63.4 billion for the rest of Australia excluding Western Australia.

## **Trade Balance**

 Western Australia's merchandise trade surplus increased by 37% to \$144.7 billion in the year to October 2019. This compares to a surplus of \$80.2 billion nationally and a deficit of \$64.5 billion for the rest of Australia excluding Western Australia.