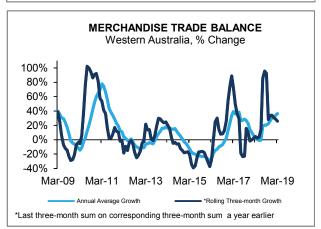

## **Trade Balance**

• WA's merchandise trade surplus increased by 31% to \$113 billion in the year to January 2019. This compares to a surplus of \$42.5 billion nationally and a deficit of \$70.5 billion for the rest of Australia excluding Western Australia.

#### WESTERN AUSTRALIA'S INTERNATIONAL TRADE (NOMINAL)

|               | January 2019                                       |            |                                                                                                      |            |            |       |  |  |  |
|---------------|----------------------------------------------------|------------|------------------------------------------------------------------------------------------------------|------------|------------|-------|--|--|--|
|               | 3 Months to<br>January 2019<br>Value<br>\$ Million |            | 3 Months to January 2019 onYear toYear to January3 Months to January 2018January 2019Year to January |            | •          |       |  |  |  |
|               |                                                    | Change     |                                                                                                      | Value      | Change     |       |  |  |  |
|               |                                                    | \$ Million | %                                                                                                    | \$ Million | \$ Million | %     |  |  |  |
| Exports       | 39,869                                             | 7,685      | 23.9                                                                                                 | 147,094    | 22,682     | 18.2  |  |  |  |
| Imports       | 8,177                                              | 292        | 3.7                                                                                                  | 34,139     | -4,047     | -10.6 |  |  |  |
| Trade Balance | 31,692                                             | 7,393      | 30.4                                                                                                 | 112,955    | 26,729     | 31.0  |  |  |  |