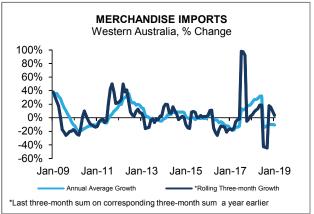

#### Imports

- The value of imports in Western Australia increased by 3.7% to \$8.2 billion in the three months to January 2019 compared to the same period in 2018, and fell by 10.6% over the year to January 2019.
- Australia's imports increased by 7.1% to \$78.4 billion in the three months to January compared to the same period a year earlier. Imports rose by 5.1% over the year in rolling annual terms.
- Over the year to January, the largest increase in imports by State was 14.6% in Victoria. The largest decrease was 10.6% in Western Australia.

#### WESTERN AUSTRALIA'S INTERNATIONAL TRADE (NOMINAL)

|               | January 2019                                       |            |                                                                                                      |            |            |       |  |  |  |
|---------------|----------------------------------------------------|------------|------------------------------------------------------------------------------------------------------|------------|------------|-------|--|--|--|
|               | 3 Months to<br>January 2019<br>Value<br>\$ Million |            | 3 Months to January 2019 onYear toYear to January3 Months to January 2018January 2019Year to January |            | •          |       |  |  |  |
|               |                                                    | Change     |                                                                                                      | Value      | Change     |       |  |  |  |
|               |                                                    | \$ Million | %                                                                                                    | \$ Million | \$ Million | %     |  |  |  |
| Exports       | 39,869                                             | 7,685      | 23.9                                                                                                 | 147,094    | 22,682     | 18.2  |  |  |  |
| Imports       | 8,177                                              | 292        | 3.7                                                                                                  | 34,139     | -4,047     | -10.6 |  |  |  |
| Trade Balance | 31,692                                             | 7,393      | 30.4                                                                                                 | 112,955    | 26,729     | 31.0  |  |  |  |