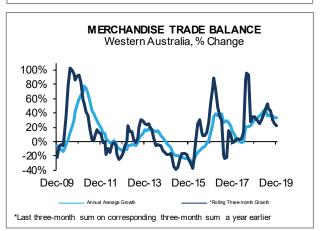

## **Trade Balance**

• WA's merchandise trade surplus increased by 31% to \$113 billion in the year to January 2019. This compares to a surplus of \$42.5 billion nationally and a deficit of \$70.5 billion for the rest of Australia excluding Western Australia.

## **Trade Balance**

 WA's merchandise trade surplus increased by 33.7% to \$148.7 billion in the year to December 2019. This compares to a surplus of \$84.2 billion nationally and a deficit of \$64.6 billion for the rest of Australia excluding Western Australia.