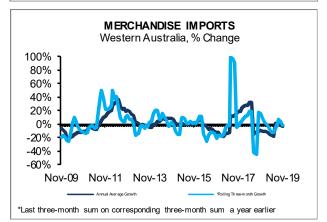

## **Trade Balance**

• WA's merchandise trade surplus increased by 31% to \$113 billion in the year to January 2019. This compares to a surplus of \$42.5 billion nationally and a deficit of \$70.5 billion for the rest of Australia excluding Western Australia.

## **Trade Balance**

• WA's merchandise trade surplus increased by 33.8% to \$145.6 billion in the year to November 2019. This compares to a surplus of \$83.9 billion nationally and a deficit of \$61.7 billion for the rest of Australia excluding Western Australia.