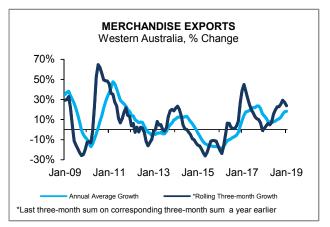

# **Exports**

- Merchandise exports from Western Australia increased by 23.9% to \$39.9 billion in the three months to January compared to the same period the previous year. Exports rose by 18.2% in the 12 months to January 2019.
- The value of exports from Australia increased by 19.0% to \$91.8 billion in the three months to January compared to the same period the previous year. Exports rose by 15.1% over the year in rolling annual terms.
- Over the year to January, the largest increase in exports by State was 18.2%, in Western Australia. The smallest increase was 4.3%, in South Australia.

#### WESTERN AUSTRALIA'S INTERNATIONAL TRADE (NOMINAL)

|               | January 2019                                       |            |                                                                                                      |            |            |       |  |  |  |
|---------------|----------------------------------------------------|------------|------------------------------------------------------------------------------------------------------|------------|------------|-------|--|--|--|
|               | 3 Months to<br>January 2019<br>Value<br>\$ Million |            | 3 Months to January 2019 onYear toYear to January3 Months to January 2018January 2019Year to January |            | •          |       |  |  |  |
|               |                                                    | Change     |                                                                                                      | Value      | Change     |       |  |  |  |
|               |                                                    | \$ Million | %                                                                                                    | \$ Million | \$ Million | %     |  |  |  |
| Exports       | 39,869                                             | 7,685      | 23.9                                                                                                 | 147,094    | 22,682     | 18.2  |  |  |  |
| Imports       | 8,177                                              | 292        | 3.7                                                                                                  | 34,139     | -4,047     | -10.6 |  |  |  |
| Trade Balance | 31,692                                             | 7,393      | 30.4                                                                                                 | 112,955    | 26,729     | 31.0  |  |  |  |