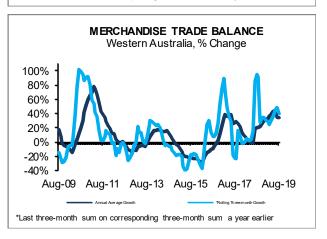

## **Trade Balance**

• WA's merchandise trade surplus increased by 35.3% to \$134.2 billion in the year to July 2019. This compares to a surplus of \$70.1 billion nationally and a deficit of \$64.2 billion for the rest of Australia excluding Western Australia.

## **Trade Balance**

• WA's merchandise trade surplus increased by 34.8% to \$136.5 billion in the year to August 2019. This compares to a surplus of \$73.9 billion nationally and a deficit of \$62.6 billion for the rest of Australia excluding Western Australia.