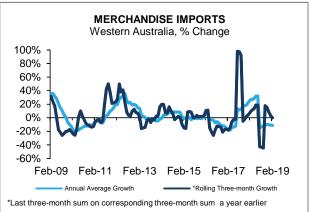

#### Imports

- The value of imports in Western Australia increased by 3.7% to \$8.2 billion in the three months to January 2019 compared to the same period in 2018, and fell by 10.6% over the year to January 2019.
- Australia's imports increased by 7.1% to \$78.4 billion in the three months to January compared to the same period a year earlier. Imports rose by 5.1% over the year in rolling annual terms.
- Over the year to January, the largest increase in imports by State was 14.6% in Victoria. The largest decrease was 10.6% in Western Australia.

#### Imports

- The value of imports in Western Australia decreased by 0.1% to \$8.1 billion in the three months to February 2019 compared to the same period in 2018, and fell by 11.3% over the year to February 2019.
- Australia's imports increased by 2.9% to \$72.9 billion in the three months to February compared to the same period a year earlier. Imports rose by 4.1% over the year in rolling annual terms.
- Over the year to February, the largest increase in imports by State was 17.6% in Tasmania. The largest decrease was 11.3% in Western Australia.