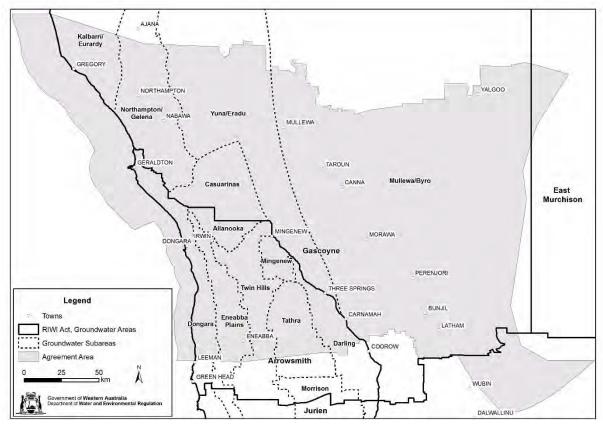

### Water resources

Table 1: Strategic Aboriginal Water Reserves in the Agreement Area (kL/yr)

| Resource   |                      |                                    | Total                         | Water                  | Strategic                   |
|------------|----------------------|------------------------------------|-------------------------------|------------------------|-----------------------------|
| Area       | Subarea              | Aquifer                            | Allocation limit <sup>1</sup> | available <sup>2</sup> | Aboriginal Water<br>Reserve |
| Arrowsmith | Allanooka            | Yarragadee North.                  | Under<br>review               | -                      | (                           |
| Arrowsmith | Darling              | Cattamarra Coal<br>Measures North. | 400,000                       | 400,000                | 120,000                     |
| Arrowsmith | Darling              | Eneabba.                           | 400,000                       | 400,000                | 120,000                     |
| Arrowsmith | Darling              | Lesueur Sandstone<br>North.        | 1,400,000                     | 1,400,000              | 420,000                     |
| Arrowsmith | Darling              | Surficial                          | 2,500,000                     | 2,139,000              | 640,000                     |
| Arrowsmith | Dongara              | Superficial Swan                   | 7,270,000                     | 2,727,230              | 820,000                     |
| Arrowsmith | Dongara              | Surficial                          | 0                             | 0                      | (                           |
| Arrowsmith | Dongara              | Cattamarra Coal<br>Measures North. | 200,000                       | 200,000                | 60,000                      |
| Arrowsmith | Dongara              | Yarragadee North.                  | 4,500,000                     | 2,512,890              | 750,000                     |
| Arrowsmith | Eneabba<br>Plains    | Superficial Swan                   | 14,600,000                    | 12,528,500             | 3,760,000                   |
| Arrowsmith | Eneabba<br>Plains    | Yarragadee North.                  | Under<br>review               | -                      |                             |
| Arrowsmith | Eneabba<br>Plains    | Eneabba.                           | 2,000,000                     | 600,000                | 180,000                     |
| Arrowsmith | Tathra               | Parmelia.                          | 33,400,000                    | 13,821,000             | 4,150,000                   |
| Arrowsmith | Tathra               | Yarragadee North.                  | 700,000                       | 700,000                | 210,000                     |
| Arrowsmith | Twin Hills           | Surficial                          | 600,000                       | 490,000                | 150,000                     |
| Arrowsmith | Twin Hills           | Yarragadee North.                  | 48,800,000                    | 23,354,700             | 7,010,000                   |
| Arrowsmith | Mingenew             | Parmelia                           | 6,200,000                     | 0                      |                             |
| Arrowsmith | Mingenew             | Yarragadee North.                  | 0                             | 0                      |                             |
| Gascoyne   | Casuarinas           | Surficial (North)                  | 100,000                       | 100,000                | 30,000                      |
| Gascoyne   | Casuarinas           | Superficial Swan                   | 0                             | 0                      |                             |
| Gascoyne   | Casuarinas           | Yarragadee North.                  | Under<br>review               | -                      |                             |
| Gascoyne   | Casuarinas           | Cockleshell Gully                  | 5,000,000                     | 4,352,000              | 1,305,000                   |
| Gascoyne   | Kalbarri/<br>Eurardy | Carnarvon –<br>Sandstone           | 1,000,000                     | 919,000                | 275,000                     |

| Resource |                        |                              | Total                         | Water                  | Strategic                   |
|----------|------------------------|------------------------------|-------------------------------|------------------------|-----------------------------|
| Area     | Subarea                | Aquifer                      | Allocation limit <sup>1</sup> | available <sup>2</sup> | Aboriginal Water<br>Reserve |
| Gascoyne | Kalbarri/<br>Eurardy   | Carnarvon –<br>Tumblagooda   | 5,000,000                     | 896,940                | 270,000                     |
| Gascoyne | Kalbarri/<br>Eurardy   | Carnarvon –<br>Sedimentary   | 1,000,000                     | 1,000,000              | 300,000                     |
| Gascoyne | Northampton/<br>Gelena | Northampton –<br>Surficial   | 5,000,000                     | 4,462,775              | 1,340,000                   |
| Gascoyne | Northampton/<br>Gelena | Northampton –<br>Sedimentary | 2,000,000                     | 1,413,300              | 425,000                     |
| Gascoyne | Northampton/<br>Gelena | Tumblagooda                  | 1,000,000                     | 1,000,000              | 300,000                     |
| Gascoyne | Yuna/ Eradu            | Cockleshell Gully            | 1,000,000                     | 1,000,000              | 300,000                     |
| Gascoyne | Yuna/ Eradu            | Permian Sandstone            | 5,000,000                     | 4,994,000              | 1,500,000                   |
| Gascoyne | Yuna/ Eradu            | Sedimentary                  | 1,000,000                     | 666,000                | 200,000                     |
| Gascoyne | Yuna/ Eradu            | Surficial (North)            | 500,000                       | 376,300                | 115,000                     |
| Gascoyne | Yuna/ Eradu            | Yarragadee North.            | 500,000                       | 500,000                | 150,000                     |
| Total    |                        |                              | 144,070,000                   | 82,056,385             | 24,900,000                  |