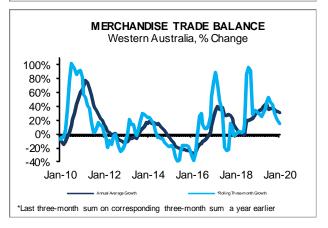

#### **Trade Balance**

WA's merchandise trade surplus increased by 31.2% to \$148.5 billion in the year to January 2020. This compares to a surplus of \$83.2 billion nationally and a deficit of \$65.3 billion for the rest of Australia excluding Western Australia.