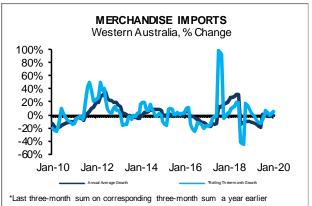

#### **Imports**

- The value of imports in Western Australia increased by 5.2% to \$8.5 billion in the three months to January 2020 compared to the same period in 2019, and fell by 1.4% over the year to January 2020.
- Australia's imports decreased by 1.1% to \$77.3 billion in the three months to January compared to the same period a year earlier. Imports rose by 0.4% over the year in rolling annual terms.
- Over the year to January, the largest increase in imports by State was 4.5% in Tasmania. The largest decrease was 1.4% in Western Australia.