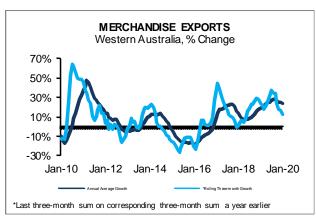

### **Exports**

- Merchandise exports from Western Australia increased by 12.9% to \$45.1 billion in the three months to January compared to the same period the previous year. Exports rose by 23.7% in the 12 months to January 2020.
- The value of exports from Australia increased by 3.4% to \$95.6 billion in the three months to January compared to the same period the previous year. Exports rose by 11.7% over the year in rolling annual terms.
- Over the year to January, the largest increase in exports by State was 23.7%, in Western Australia. The largest decrease was 8.9%, in South Australia.