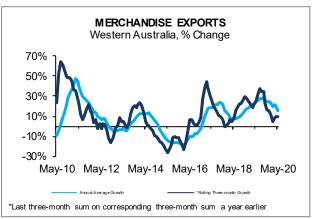

#### **Exports**

- Merchandise exports from Western Australia increased by 9.6% to \$47.2 billion in the three months to May compared to the same period the previous year. Exports rose by 15.9% in the 12 months to May 2020.
- The value of exports from Australia decreased by 0.3% to \$96.1 billion in the three months to May compared to the same period the previous year. Exports rose by 5.2% over the year in rolling annual terms.
- Over the year to May, the largest increase in exports by State was 15.9%, in Western Australia. The largest decrease was 7.9%, in New South Wales.