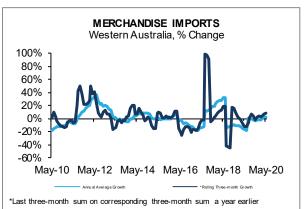

#### **Imports**

- The value of imports in Western Australia increased by 8.8% to \$8.4 billion in the three months to May 2020 compared to the same period in 2019, and rose by 2.5% over the year to May 2020.
- Australia's imports decreased by 7.0% to \$70.3 billion in the three months to May compared to the same period a year earlier. Imports fell by 2.9% over the year in rolling annual terms.
- Over the year to May, the largest increase in imports by State was 2.5% in Western Australia. The largest decrease was 13.4% in Tasmania.