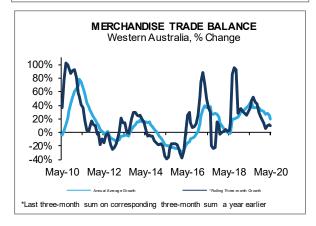

#### **Trade Balance**

 WA's merchandise trade surplus increased by 19.5% to \$150.1 billion in the year to May 2020. This compares to a surplus of \$87.1 billion nationally and a deficit of \$63 billion for the rest of Australia excluding Western Australia.