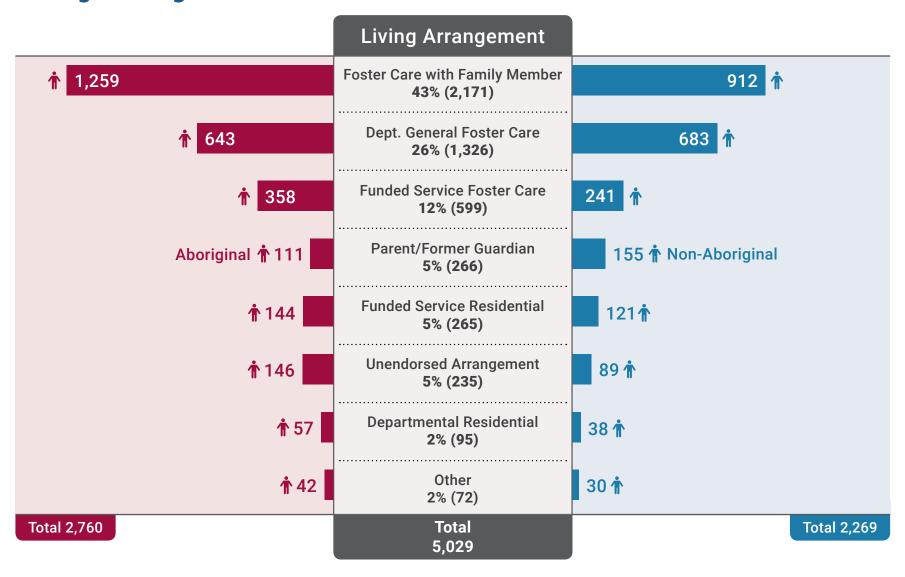

909                | 5,029 |

### Children and young people by length of time in care, by district



# Number of foster carers approved (Departmental Foster, Community Sector Foster and Family)

| At 30 June 2018                               | Aboriginal | Non-Aboriginal | Total |
|-----------------------------------------------|------------|----------------|-------|
| Approved Departmental Foster Carers           | 51         | 898            | 949   |
| Approved Community Organisation Foster Carers | 64         | 608            | 672   |
| Approved Departmental Family Carers           | 524        | 900            | 1424  |
| Total                                         | 639        | 2,406          | 3,045 |

# Children and young people in care at 30 June 2018 by living arrangement



# Age of children and young people entering care during the year



# Children and young people in care with complex needs

| Service                 | Community sector organisations | Children |
|-------------------------|--------------------------------|----------|
| Transitional high needs | 1                              | 46       |
| Specialised fostering   | 9                              | 122      |
| Disability placement    | 11                             | 80       |



## Age of children and young people upon leaving care, by district

| District            | Less tha   | n 1 year           | 1 to 4     | years              | 5 to 9     | years              | 10 to 1    | 4 years            | 15 to 1    | 7 years            | 18 years   | or older           | Total |
|------