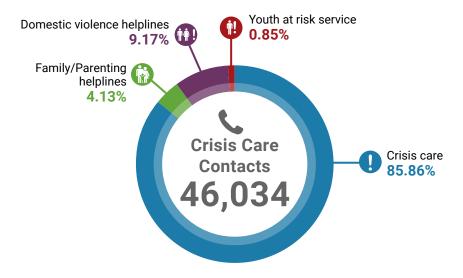

#### **Crisis Care contacts**

- **39,524** Crisis care
- 1,899 Family/Parenting helplines
- 🙌 4,221 Domestic violence helplines
- 1 390 Youth at risk service