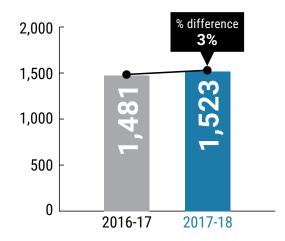

# Protection Orders granted, by district

| District         | Orders granted for<br>Aboriginal children | Orders granted for Non-Aboriginal children |
|------------------|-------------------------------------------|--------------------------------------------|
| Armadale         | 55                                        | 67                                         |
| Cannington       | 55                                        | 51                                         |
| East Kimberley   | 38                                        | 0                                          |
| Fremantle        | 50                                        | 40                                         |
| Goldfields       | 22                                        | 5                                          |
| Great Southern   | 7                                         | 14                                         |
| Joondalup        | 28                                        | 43                                         |
| Midland          | 59                                        | 59                                         |
| Mirrabooka       | 36                                        | 42                                         |
| Murchison        | 30                                        | 9                                          |
| Peel             | 24                                        | 51                                         |
| Perth            | 19                                        | 19                                         |
| Pilbara          | 51                                        | 4                                          |
| Rockingham       | 20                                        | 68                                         |
| South West       | 18                                        | 80                                         |
| West Kimberley   | 71                                        | 0                                          |
| Wheatbelt        | 37                                        | 23                                         |
| Other Work Units | 0                                         | 0                                          |
| Total            | 620                                       | 575                                        |