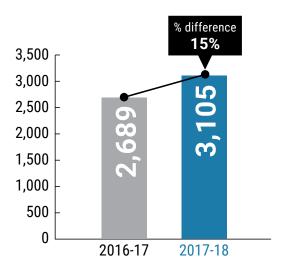

1,195

Protection orders granted

46,886

Family and domestic violence incidents with and without children

3,105

Mandatory reports

Outcome area: children and young people in the Chief Executive Officer's care receive a high quality of care and have much improved life chances

### **Mandatory reporting**

#### **Mandatory reports**