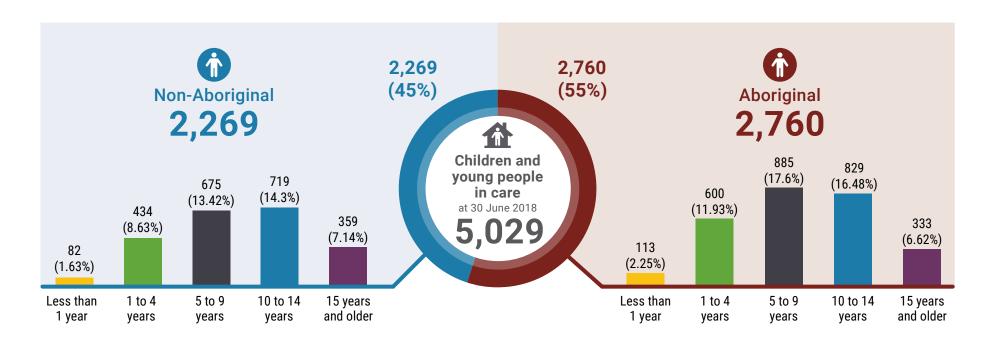

# Children and young people in care at 30 June 2018, by district

| District            | Aboriginal | Non-Aboriginal | Total |
|---------------------|------------|----------------|-------|
| Armadale            | 288        | 242            | 530   |
| Cannington          | 244        | 190            | 434   |
| East Kimberley      | 157        | 0              | 157   |
| Fremantle           | 161        | 141            | 302   |
| Goldfields          | 117        | 25             | 142   |
| Great Southern      | 100        | 67             | 167   |
| Joondalup           | 114        | 214            | 328   |
| Midland             | 231        | 210            | 441   |
| Mirrabooka          | 182        | 185            | 367   |
| Murchison           | 219        | 43             | 262   |
| Peel                | 75         | 192            | 267   |
| Perth               | 105        | 157            | 262   |
| Pilbara             | 181        | 12             | 193   |
| Rockingham          | 104        | 274            | 378   |
| South West          | 131        | 199            | 330   |
| West Kimberley      | 178        | 1              | 179   |
| Wheatbelt           | 171        | 99             | 270   |
| Fostering/ Adoption | 2          | 18             | 20    |
| Total               | 2,760      | 2,269          | 5,029 |

## Age of children and young people in care at 30 June 2018, by district

| District            | t Less than 1 year |                    | 1 to 4     | years              | 5 to 9     | years              | 10 to 1    | 4 years            | 15 years   | and older          | Total |
|---------------------|--------------------|--------------------|------------|--------------------|------------|--------------------|------------|--------------------|------------|--------------------|-------|
|                     | Aboriginal         | Non-<br>Aboriginal | Aboriginal | Non-<br>Aboriginal | Aboriginal | Non-<br>Aboriginal | Aboriginal | Non-<br>Aboriginal | Aboriginal | Non-<br>Aboriginal |       |
| Armadale            | 10                 | 10                 | 51         | 46                 | 100        | 66                 | 86         | 77                 | 41         | 43                 | 530   |
| Cannington          | 14                 | 7                  | 60         | 34                 | 84         | 53                 | 57         | 72                 | 29         | 24                 | 434   |
| East Kimberley      | 6                  | 0                  | 29         | 0                  | 53         | 0                  | 49         | 0                  | 20         | 0                  | 157   |
| Fremantle           | 10                 | 4                  | 31         | 27                 | 50         | 38                 | 56         | 42                 | 14         | 30                 | 302   |
| Goldfields          | 8                  | 1                  | 18         | 7                  | 38         | 9                  | 39         | 5                  | 14         | 3                  | 142   |
| Great Southern      | 6                  | 1                  | 21         | 9                  | 28         | 19                 | 30         | 25                 | 15         | 13                 | 167   |
| Joondalup           | 3                  | 7                  | 17         | 49                 | 42         | 64                 | 38         | 70                 | 14         | 24                 | 328   |
| Midland             | 8                  | 5                  | 65         | 33                 | 67         | 69                 | 62         | 73                 | 29         | 30                 | 441   |
| Mirrabooka          | 4                  | 5                  | 41         | 30                 | 58         | 54                 | 60         | 57                 | 19         | 39                 | 367   |
| Murchison           | 6                  | 1                  | 51         | 8                  | 84         | 16                 | 67         | 14                 | 11         | 4                  | 262   |
| Peel                | 2                  | 8                  | 13         | 40                 | 25         | 47                 | 25         | 66                 | 10         | 31                 | 267   |
| Perth               | 6                  | 1                  | 26         | 32                 | 28         | 49                 | 29         | 47                 | 16         | 28                 | 262   |
| Pilbara             | 8                  | 1                  | 48         | 4                  | 46         | 2                  | 53         | 2                  | 26         | 3                  | 193   |
| Rockingham          | 9                  | 11                 | 21         | 57                 | 27         | 102                | 30         | 71                 | 17         | 33                 | 378   |
| South West          | 3                  | 10                 | 22         | 27                 | 47         | 57                 | 45         | 71                 | 14         | 34                 | 330   |
| West Kimberley      | 6                  | 0                  | 44         | 0                  | 47         | 0                  | 55         | 1                  | 26         | 0                  | 179   |
| Wheatbelt           | 3                  | 3                  | 41         | 25                 | 61         | 28                 | 48         | 25                 | 18         | 18                 | 270   |
| Fostering/ Adoption | 1                  | 7                  | 1          | 6                  | 0          | 2                  | 0          | 1                  | 0          | 2                  | 20    |
| Total               | 113                | 82                 | 600        | 434                | 885        | 675                | 829        | 719                | 333        | 359                | 5,029 |