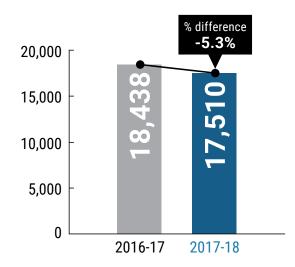

### The year at a glance

Outcome area: children and young people needing protection are safe from abuse and harm

76,945

**Contacts to the Department** 

18,294

Child protection notifications

12,557

Safety and wellbeing

#### **Child Protection Notifications**