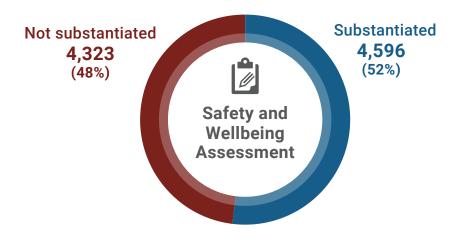

### Action taken as a result of safety and wellbeing assessments

| Outcome of Safety and Wellbeing Assessment | Intervent  | ion action         |            | ce Family<br>t (s.21) | addre      | issues<br>ssed –<br>er action | Action No  | t Possible         | In pro     | ocess              |            | ence IFS<br>32)    | Total  |
|--------------------------------------------|------------|--------------------|------------|-----------------------|------------|-------------------------------|------------|--------------------|------------|--------------------|------------|--------------------|--------|
|                                            | Aboriginal | Non-<br>Aboriginal | Aboriginal | Non-<br>Aboriginal    | Aboriginal | Non-<br>Aboriginal            | Aboriginal | Non-<br>Aboriginal | Aboriginal | Non-<br>Aboriginal | Aboriginal | Non-<br>Aboriginal |        |
| Substantiated                              | 325        | 353                | 63         | 110                   | 734        | 1,132                         | 35         | 31                 | 5          | 5                  | 876        | 927                | 4,596  |
| Not substantiated                          | 0          | 0                  | 59         | 114                   | 1,442      | 2,376                         | 0          | 0                  | 0          | 0                  | 145        | 187                | 4,323  |
| Other concerns assessed                    | 0          | 0                  | 4          | 4                     | 37         | 34                            | 0          | 0                  | 0          | 0                  | 8          | 4                  | 91     |
| Unable to complete assessment              | 0          | 0                  | 0          | 0                     | 0          | 0                             | 371        | 385                | 0          | 0                  | 0          | 0                  | 756    |
| In process                                 | 0          | 0                  | 0          | 0                     | 0          | 0                             | 0          | 0                  | 1,036      | 1,755              | 0          | 0                  | 2,791  |
| Total                                      | 325        | 353                | 126        | 228                   | 2,213      | 3,542                         | 406        | 416                | 1,041      | 1,760              | 1,029      | 1,118              | 12,557 |

A safety and wellbeing assessment may identify more than one concern and the Department assesses each of these concerns individually.

•0•••••••••••••••••••••

(a) Refers to circumstances such as a young person's refusal to engage with the Department's worker; or when a subject child or family has relocated during an assessment and their whereabouts are unknown.