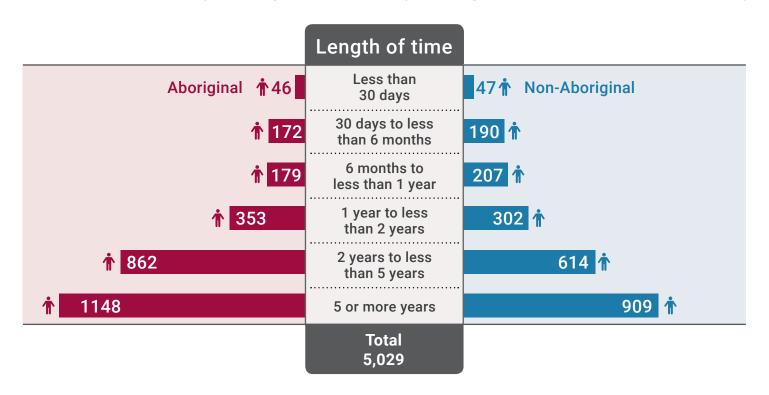

## Children and young people by length of time in care, by district

| District            | trict Less than 30 days |                    | 30 days to less than 6 months |                    | 6 months to less<br>than 1 year |                    | 1 year to less than 2 years |                    | 2 years to less than<br>5 years |                    | 5 years or more |                    | Total |
|---------------------|-------------------------|--------------------|-------------------------------|--------------------|---------------------------------|--------------------|-----------------------------|--------------------|---------------------------------|--------------------|-----------------|--------------------|-------|
|                     | Aboriginal              | Non-<br>Aboriginal | Aboriginal                    | Non-<br>Aboriginal | Aboriginal                      | Non-<br>Aboriginal | Aboriginal                  | Non-<br>Aboriginal | Aboriginal                      | Non-<br>Aboriginal | Aboriginal      | Non-<br>Aboriginal |       |
| Armadale            | 0                       | 5                  | 19                            | 16                 | 10                              | 32                 | 28                          | 22                 | 87                              | 73                 | 144             | 94                 | 530   |
| Cannington          | 5                       | 3                  | 12                            | 7                  | 18                              | 12                 | 28                          | 30                 | 76                              | 55                 | 105             | 83                 | 434   |
| East Kimberley      | 0                       | 0                  | 7                             | 0                  | 14                              | 0                  | 23                          | 0                  | 58                              | 0                  | 55              | 0                  | 157   |
| Fremantle           | 6                       | 3                  | 12                            | 5                  | 14                              | 16                 | 26                          | 15                 | 39                              | 49                 | 64              | 53                 | 302   |
| Goldfields          | 3                       | 0                  | 12                            | 2                  | 8                               | 2                  | 7                           | 5                  | 19                              | 9                  | 68              | 7                  | 142   |
| Great Southern      | 1                       | 0                  | 7                             | 1                  | 2                               | 6                  | 8                           | 12                 | 33                              | 24                 | 49              | 24                 | 167   |
| Joondalup           | 1                       | 3                  | 2                             | 31                 | 4                               | 33                 | 15                          | 15                 | 34                              | 60                 | 58              | 72                 | 328   |
| Midland             | 2                       | 7                  | 14                            | 25                 | 29                              | 13                 | 22                          | 29                 | 61                              | 49                 | 103             | 87                 | 441   |
| Mirrabooka          | 0                       | 6                  | 11                            | 7                  | 9                               | 20                 | 36                          | 22                 | 52                              | 36                 | 74              | 94                 | 367   |
| Murchison           | 5                       | 0                  | 8                             | 1                  | 12                              | 4                  | 28                          | 0                  | 85                              | 18                 | 81              | 20                 | 262   |
| Peel                | 2                       | 1                  | 8                             | 19                 | 4                               | 16                 | 12                          | 35                 | 24                              | 35                 | 25              | 86                 | 267   |
| Perth               | 3                       | 2                  | 7                             | 7                  | 3                               | 8                  | 7                           | 15                 | 43                              | 38                 | 42              | 87                 | 262   |
| Pilbara             | 2                       | 0                  | 10                            | 0                  | 8                               | 1                  | 29                          | 2                  | 64                              | 6                  | 68              | 3                  | 193   |
| Rockingham          | 2                       | 10                 | 16                            | 36                 | 5                               | 12                 | 24                          | 45                 | 19                              | 73                 | 38              | 98                 | 378   |
| South West          | 2                       | 3                  | 7                             | 14                 | 11                              | 15                 | 9                           | 44                 | 37                              | 50                 | 65              | 73                 | 330   |
| West Kimberley      | 12                      | 0                  | 8                             | 0                  | 16                              | 0                  | 20                          | 0                  | 61                              | 0                  | 61              | 1                  | 179   |
| Wheatbelt           | 0                       | 3                  | 11                            | 11                 | 12                              | 14                 | 30                          | 8                  | 70                              | 36                 | 48              | 27                 | 270   |
| Fostering/ Adoption | 0                       | 1                  | 1                             | 8                  | 0                               | 3                  | 1                           | 3                  | 0                               | 3                  | 0               | 0                  | 20    |
| Total               | 46                      | 47                 | 172                           | 190                | 179                             | 207                | 353                         | 302                | 862                             | 614                | 1,148           | 909                | 5,029 |

### Children and young people by length of time in care, by district

Where children have experienced more than one period of care in 2017-18, the length of time of the most recent period of care is used.