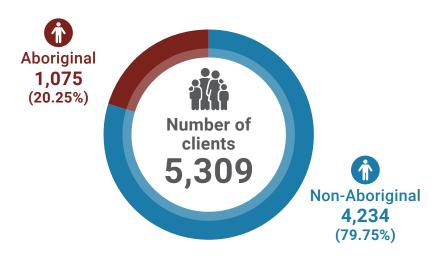

### Family support network clients

| Family Support Network | Number of cases | Number of clients | Aboriginal clients |
|------------------------|-----------------|-------------------|--------------------|
| Armadale               | 827             | 1,965             | 216                |
| Fremantle              | 651             | 1,348             | 224                |
| Midwest                | 423             | 973               | 490                |
| Mirrabooka             | 425             | 1,045             | 154                |
| Total                  | 2,326           | 5,331*            | 1,084*             |

<sup>\*</sup> The client count in this table is higher than the Aboriginality chart above. This discrepancy is due to clients being recorded in multiple districts.