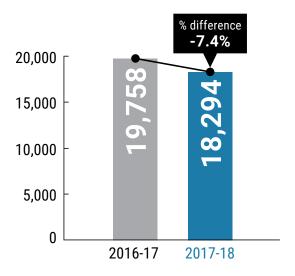

### The year at a glance

Outcome area: children and young people needing protection are safe from abuse and harm

76,945

**Contacts to the Department** 

18,294

Child protection notifications

12,557

Safety and wellbeing