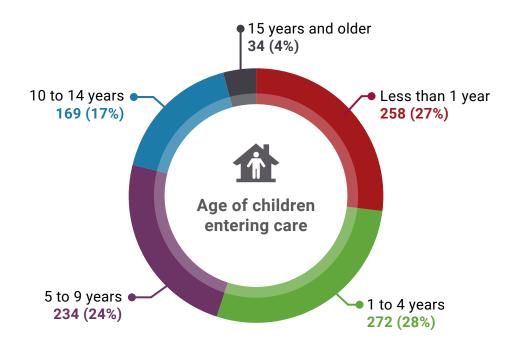

h of time in care, by district



# Number of foster carers approved (Departmental Foster, Community Sector Foster and Family)

| At 30 June 2018                               | Aboriginal | Non-Aboriginal | Total |
|-----------------------------------------------|------------|----------------|-------|
| Approved Departmental Foster Carers           | 51         | 898            | 949   |
| Approved Community Organisation Foster Carers | 64         | 608            | 672   |
| Approved Departmental Family Carers           | 524        | 900            | 1424  |
| Total                                         | 639        | 2,406          | 3,045 |

# Children and young people in care at 30 June 2018 by living arrangement



# Age of children and young people entering care during the year



# Children and young people in care with complex needs

| Service                 | Community sector organisations | Children |
|-------------------------|--------------------------------|----------|
| Transitional high needs | 1                              | 46       |
| Specialised fostering   | 9                              | 122      |
| Disability placement    | 11                             | 80       |



## Age of children and young people upon leaving care, by district

| District            | Less tha   | n 1 year           | 1 to 4     | years              | 5 to 9     | years              | 10 to 1    | 4 years            | 15 to 1    | 7 years            | 18 years   | or older           | Total |
|---------------------|------------|--------------------|------------|-----