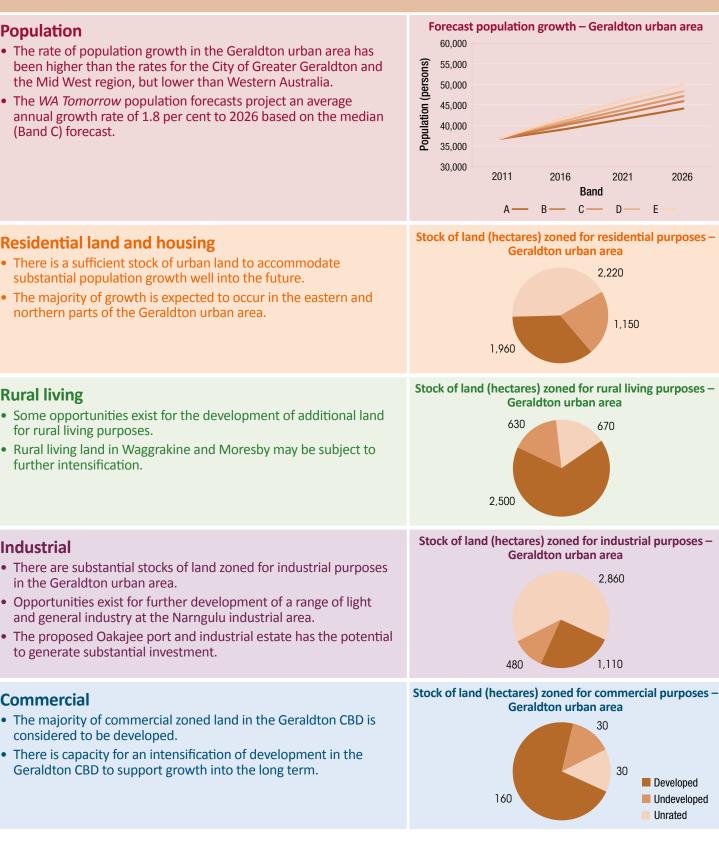

Population

Rural living

Industrial

Commercial



## Geraldton Regional Land Supply Assessment

Prepared as part of the Western Australian Planning Commission's Urban Development Program, Regional Land Supply Assessment reports provide an assessment of the stocks of land available for residential, industrial and commercial purposes, and identify key land use planning and infrastructure provision required to meet demand across selected regional centres.



For detailed information see the Geraldton Regional Land Supply Assessment 2017 on the Department of Planning, Lands and Heritage website