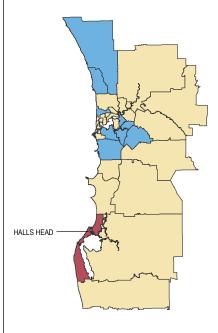

# 2.2 Final approval activity, top suburbs and localities

| Rank | Metropolitan <sup>1</sup> | Lots | Rank | Balance of State | Lots |
|------|---------------------------|------|------|------------------|------|
| 1    | Brabham                   | 101  | 1    | Dunsborough      | 51   |
| 2    | Ravenswood                | 57   | 2    | Margaret River   | 32   |
| 3    | Hammond Park              | 48   | 3    | Broome           | 13   |
| 4    | Baldivis                  | 46   | 4    | Harvey           | 12   |
| 5    | Ellenbrook/Lakelands      | 45   | 5    | South Bunbury    | 9    |
| 6    | Girrawheen                | 43   | 6    | West Busselton   | 6    |
| 7    | Carlisle                  | 41   |      |                  |      |
| 8    | Alkimos/Aveley            | 40   |      |                  |      |
| 9    | Hilbert/Success           | 38   |      |                  |      |
| 10   | Hamilton Hill             | 37   |      |                  |      |