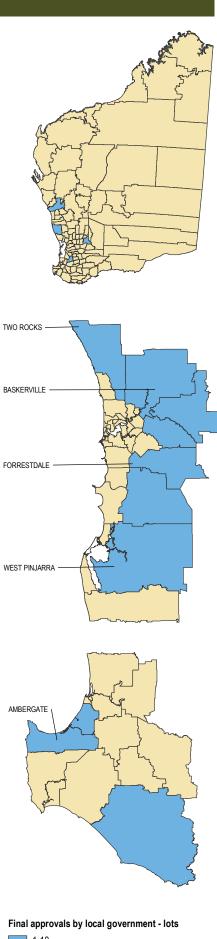

# Regional summary: December quarter 2018

|                                 | Developer –<br>lodged<br>applications | Applications<br>under<br>assessment       | Conditional<br>approvals | Developer<br>stock of current<br>conditional<br>approvals | Final<br>approvals |
|---------------------------------|---------------------------------------|-------------------------------------------|--------------------------|-----------------------------------------------------------|--------------------|
|                                 | Proposed<br>lots                      | Proposed lots<br>up to end of<br>Dec 2018 | Proposed<br>lots         | Proposed lots<br>up to end of<br>Dec 2018                 | Lots               |
| Metropolitan <sup>1</sup>       | ,                                     | ,                                         |                          |                                                           |                    |
| Central sub-region              | 775                                   | 722                                       | 829                      | 5,419                                                     | 573                |
| North-west sub-region           | 2,531                                 | 2,512                                     | 823                      | 11,584                                                    | 290                |
| North-east sub-region           | 754                                   | 1,155                                     | 737                      | 7,841                                                     | 297                |
| South-east sub-region           | 946                                   | 1,864                                     | 348                      | 8,648                                                     | 241                |
| South-west sub-region           | 1,219                                 | 1,549                                     | 1,066                    | 14,461                                                    | 347                |
| Peel Region Scheme <sup>2</sup> | 106                                   | 438                                       | 187                      | 5,372                                                     | 180                |
| Total metropolitan <sup>1</sup> | 6,331                                 | 8,240                                     | 3,990                    | 53,325                                                    | 1,928              |
| State planning region           |                                       |                                           |                          |                                                           |                    |
| Perth                           | 6,225                                 | 7,802                                     | 3,803                    | 47,953                                                    | 1,748              |
| Peel <sup>3</sup>               | 106                                   | 438                                       | 187                      | 5,381                                                     | 180                |
| Sub-total                       | 6,331                                 | 8,240                                     | 3,990                    | 53,334                                                    | 1,928              |
| Rest of the State               |                                       |                                           |                          |                                                           |                    |
| Gascoyne                        | 0                                     | 0                                         | 0                        | 8                                                         | 0                  |
| Goldfields-Esperance            | 9                                     | 9                                         | 11                       | 388                                                       | 6                  |
| Great Southern                  | 52                                    | 46                                        | 10                       | 1,096                                                     | 5                  |
| Kimberley                       | 8                                     | 4                                         | 6                        | 540                                                       | 13                 |
| Mid West                        | 50                                    | 50                                        | 7                        | 1,542                                                     | 8                  |
| Pilbara                         | 2                                     | 6                                         | 1                        | 435                                                       | 5                  |
| South West                      | 242                                   | 767                                       | 422                      | 4,446                                                     | 119                |
| Wheatbelt                       | 11                                    | 2,010                                     | 9                        | 616                                                       | 6                  |
| Sub-total                       | 374                                   | 2,892                                     | 466                      | 9,071                                                     | 162                |
| Total State                     | 6,705                                 | 11,132                                    | 4,456                    | 62,405                                                    | 2,090              |