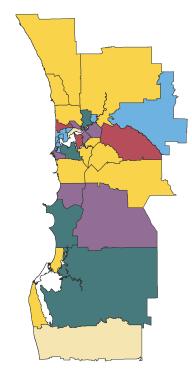

# 2.2 Final approval activity, top suburbs and localities

| Rank | Metropolitan <sup>1</sup> | Lots | Rank | Balance of State | Lots |
|------|---------------------------|------|------|------------------|------|
| 1    | Brabham                   | 101  | 1    | Dunsborough      | 51   |
| 2    | Ravenswood                | 57   | 2    | Margaret River   | 32   |
| 3    | Hammond Park              | 48   | 3    | Broome           | 13   |
| 4    | Baldivis                  | 46   | 4    | Harvey           | 12   |
| 5    | Ellenbrook/Lakelands      | 45   | 5    | South Bunbury    | 9    |
| 6    | Girrawheen                | 43   | 6    | West Busselton   | 6    |
| 7    | Carlisle                  | 41   |      |                  |      |
| 8    | Alkimos/Aveley            | 40   |      |                  |      |
| 9    | Hilbert/Success           | 38   |      |                  |      |
| 10   | Hamilton Hill             | 37   |      |                  |      |