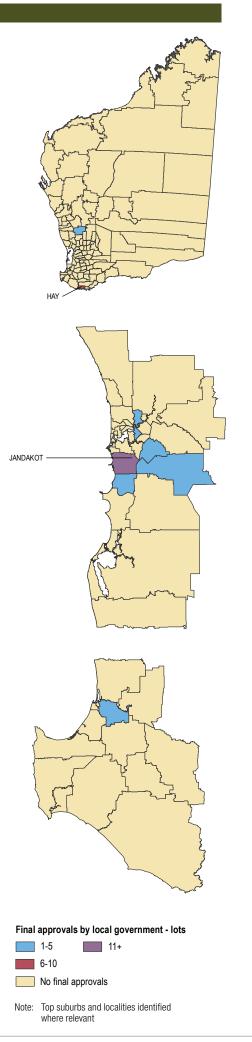

# 2.2 Final approval activity, top suburbs and localities

| Rank | Metropolitan <sup>1</sup> | Lots | Rank | Balance of State | Lots |
|------|---------------------------|------|------|------------------|------|
| 1    | Brabham                   | 101  | 1    | Dunsborough      | 51   |
| 2    | Ravenswood                | 57   | 2    | Margaret River   | 32   |
| 3    | Hammond Park              | 48   | 3    | Broome           | 13   |
| 4    | Baldivis                  | 46   | 4    | Harvey           | 12   |
| 5    | Ellenbrook/Lakelands      | 45   | 5    | South Bunbury    | 9    |
| 6    | Girrawheen                | 43   | 6    | West Busselton   | 6    |
| 7    | Carlisle                  | 41   |      |                  |      |
| 8    | Alkimos/Aveley            | 40   |      |                  |      |
| 9    | Hilbert/Success           | 38   |      |                  |      |
| 10   | Hamilton Hill             | 37   |      |                  |      |