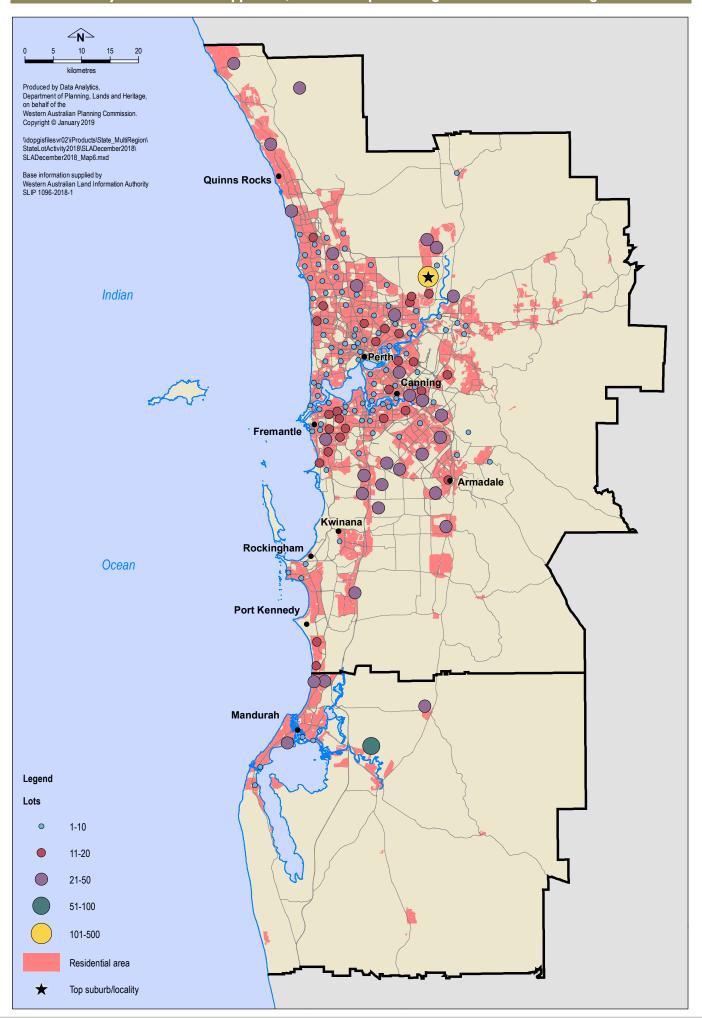

# 2.2 Final approval activity, top suburbs and localities

| Rank | Metropolitan <sup>1</sup> | Lots | Rank | Balance of State | Lots |
|------|---------------------------|------|------|------------------|------|
| 1    | Brabham                   | 101  | 1    | Dunsborough      | 51   |
| 2    | Ravenswood                | 57   | 2    | Margaret River   | 32   |
| 3    | Hammond Park              | 48   | 3    | Broome           | 13   |
| 4    | Baldivis                  | 46   | 4    | Harvey           | 12   |
| 5    | Ellenbrook/Lakelands      | 45   | 5    | South Bunbury    | 9    |
| 6    | Girrawheen                | 43   | 6    | West Busselton   | 6    |
| 7    | Carlisle                  | 41   |      |                  |      |
| 8    | Alkimos/Aveley            | 40   |      |                  |      |
| 9    | Hilbert/Success           | 38   |      |                  |      |
| 10   | Hamilton Hill             | 37   |      |                  |      |