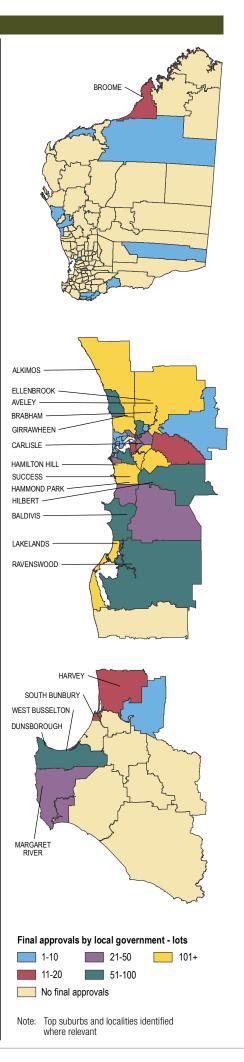

# 2.2 Final approval activity, top suburbs and localities

| Rank | Metropolitan <sup>1</sup> | Lots | Rank | Balance of State | Lots |
|------|---------------------------|------|------|------------------|------|
| 1    | Brabham                   | 101  | 1    | Dunsborough      | 51   |
| 2    | Ravenswood                | 57   | 2    | Margaret River   | 32   |
| 3    | Hammond Park              | 48   | 3    | Broome           | 13   |
| 4    | Baldivis                  | 46   | 4    | Harvey           | 12   |
| 5    | Ellenbrook/Lakelands      | 45   | 5    | South Bunbury    | 9    |
| 6    | Girrawheen                | 43   | 6    | West Busselton   | 6    |
| 7    | Carlisle                  | 41   |      |                  |      |
| 8    | Alkimos/Aveley            | 40   |      |                  |      |
| 9    | Hilbert/Success           | 38   |      |                  |      |
| 10   | Hamilton Hill             | 37   |      |                  |      |