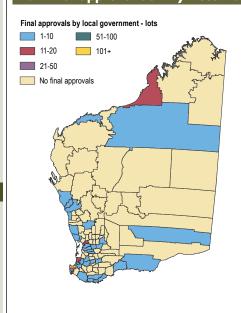

# 2.2 Final approval activity, top suburbs and localities

| Rank | Metropolitan <sup>1</sup> | Lots | Rank | Balance of State | Lots |
|------|---------------------------|------|------|------------------|------|
| 1    | Brabham                   | 101  | 1    | Dunsborough      | 51   |
| 2    | Ravenswood                | 57   | 2    | Margaret River   | 32   |
| 3    | Hammond Park              | 48   | 3    | Broome           | 13   |
| 4    | Baldivis                  | 46   | 4    | Harvey           | 12   |
| 5    | Ellenbrook/Lakelands      | 45   | 5    | South Bunbury    | 9    |
| 6    | Girrawheen                | 43   | 6    | West Busselton   | 6    |
| 7    | Carlisle                  | 41   |      |                  |      |
| 8    | Alkimos/Aveley            | 40   |      |                  |      |
| 9    | Hilbert/Success           | 38   |      |                  |      |
| 10   | Hamilton Hill             | 37   |      |                  |      |