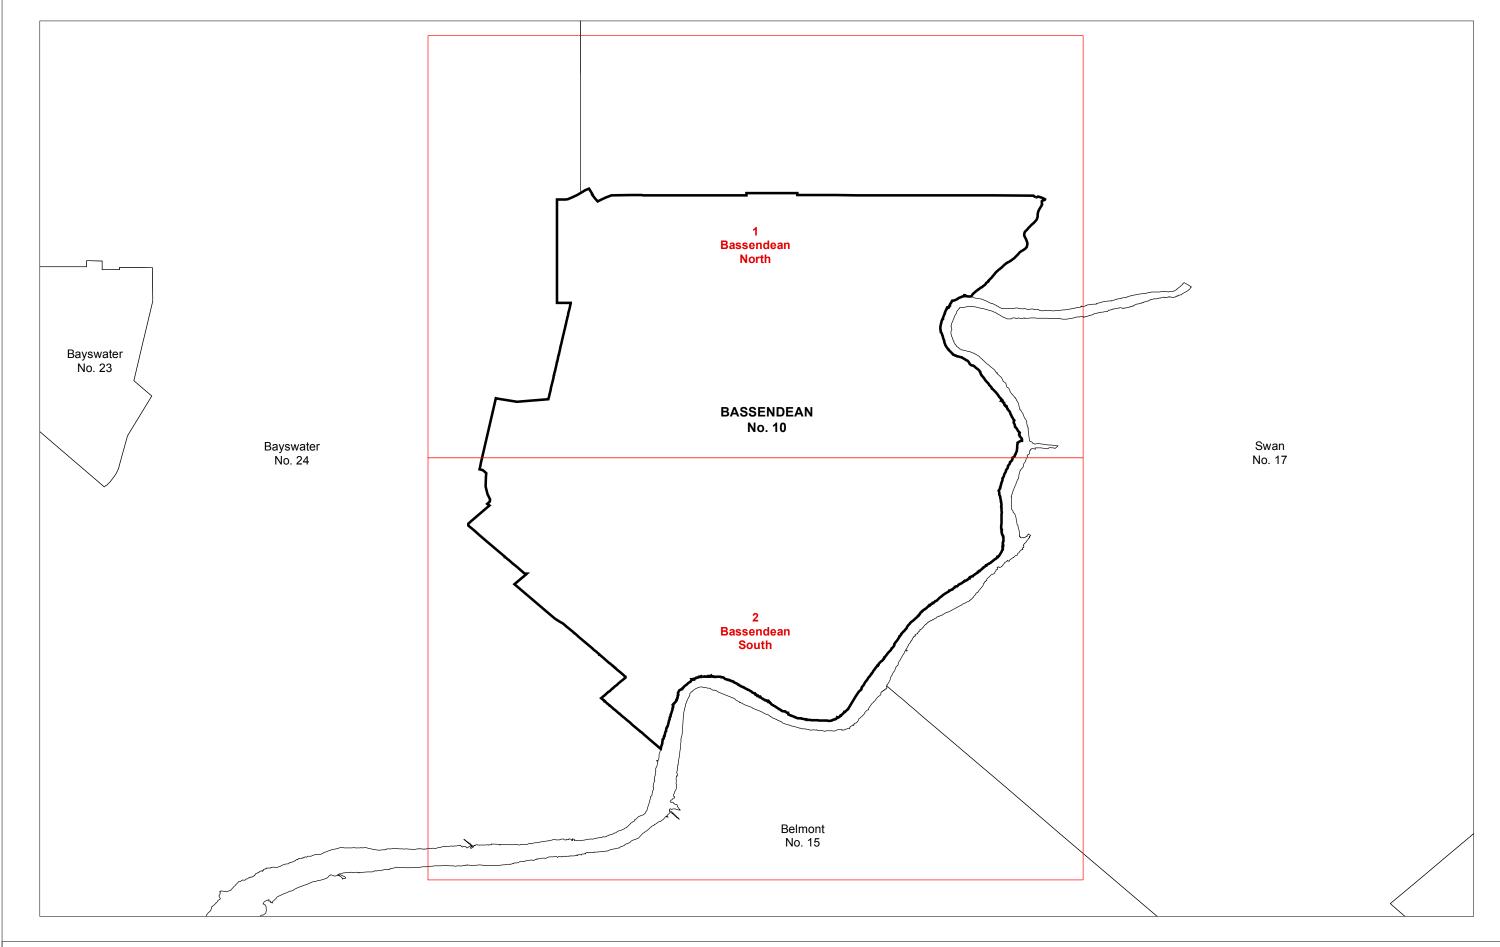

## **Town of Bassendean**

Local Planning Scheme No. 10

( District Scheme )

MAP SHEET INDEX