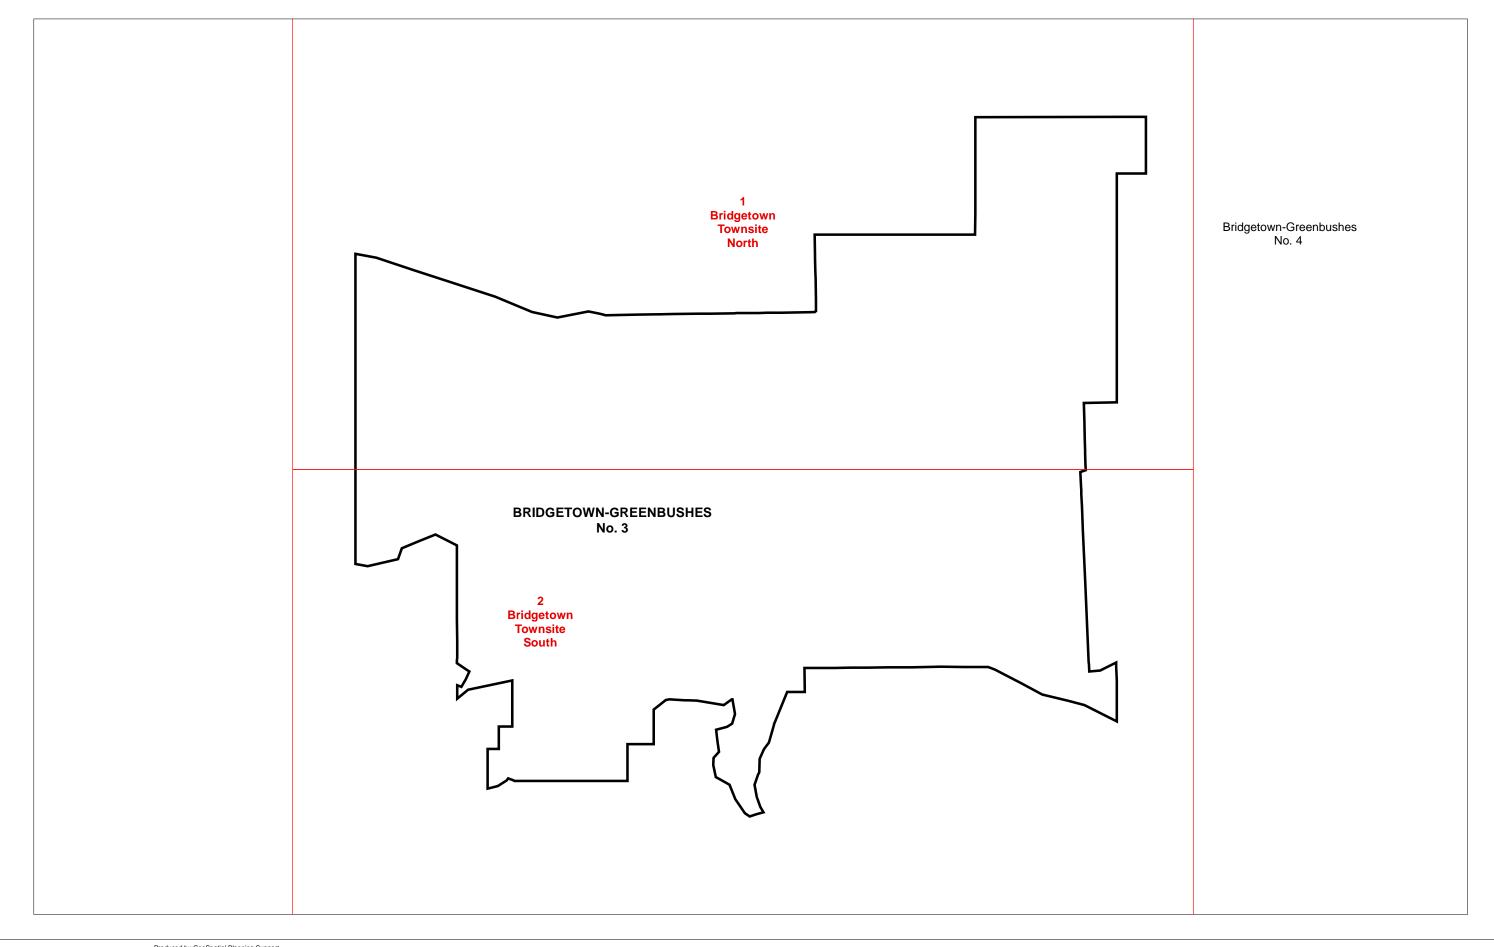

## **Shire of Bridgetown-Greenbushes**

Town Planning Scheme No. 3

( District Scheme )

MAP SHEET INDEX