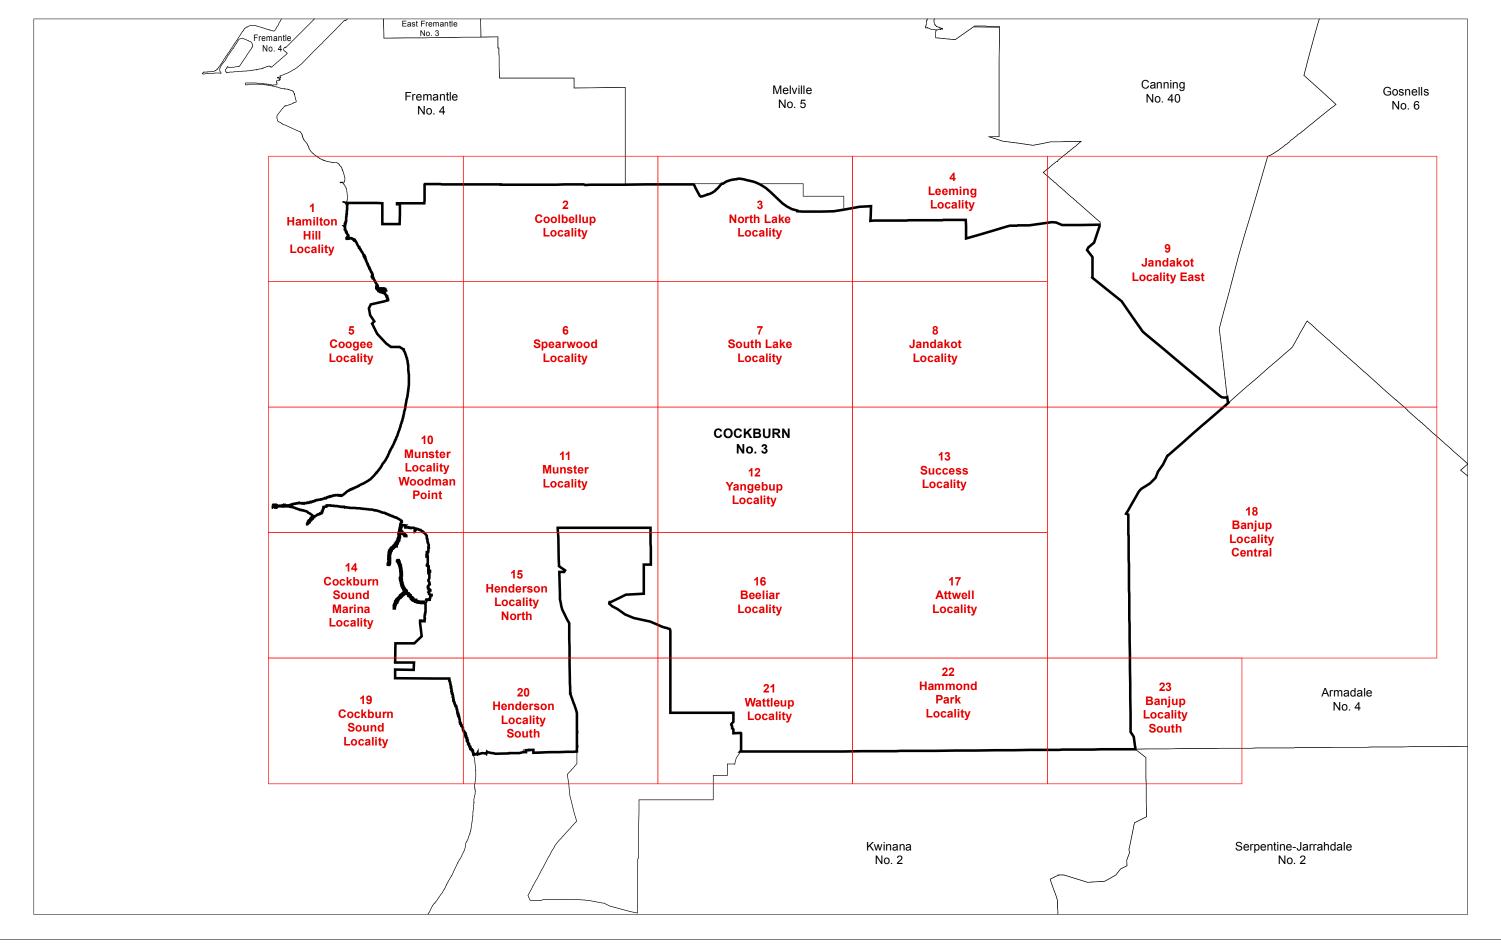

## **City of Cockburn**

Town Planning Scheme No. 3

( District Scheme )

MAP SHEET INDEX

0 500 1,000 1,500 2,000