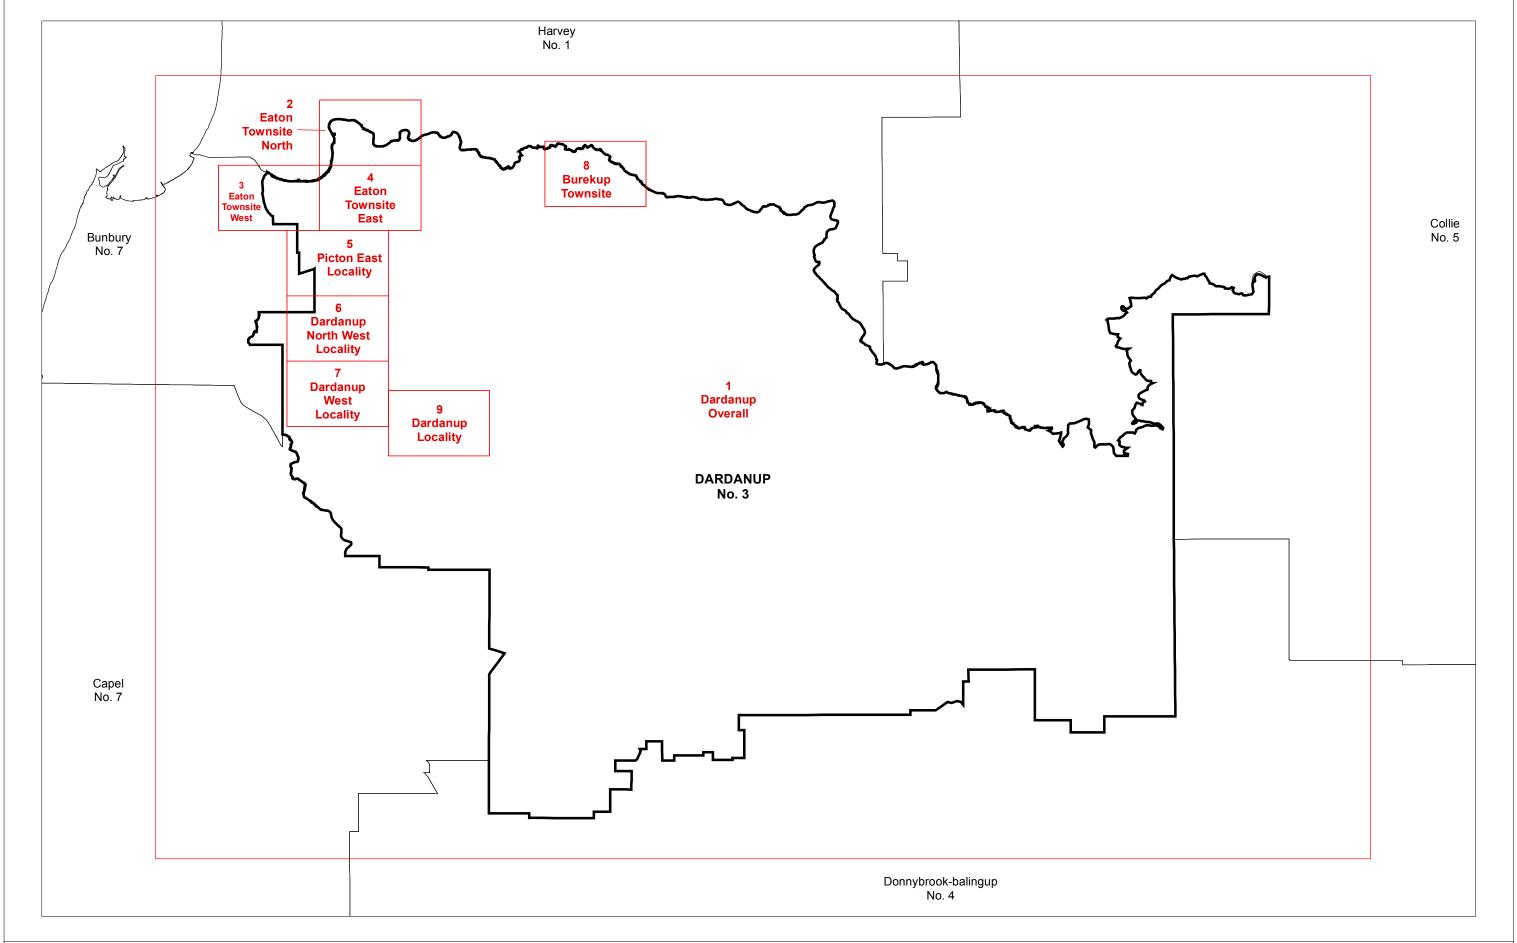

## **Shire of Dardanup**

Town Planning Scheme No. 3

( District Scheme )

MAP SHEET INDEX