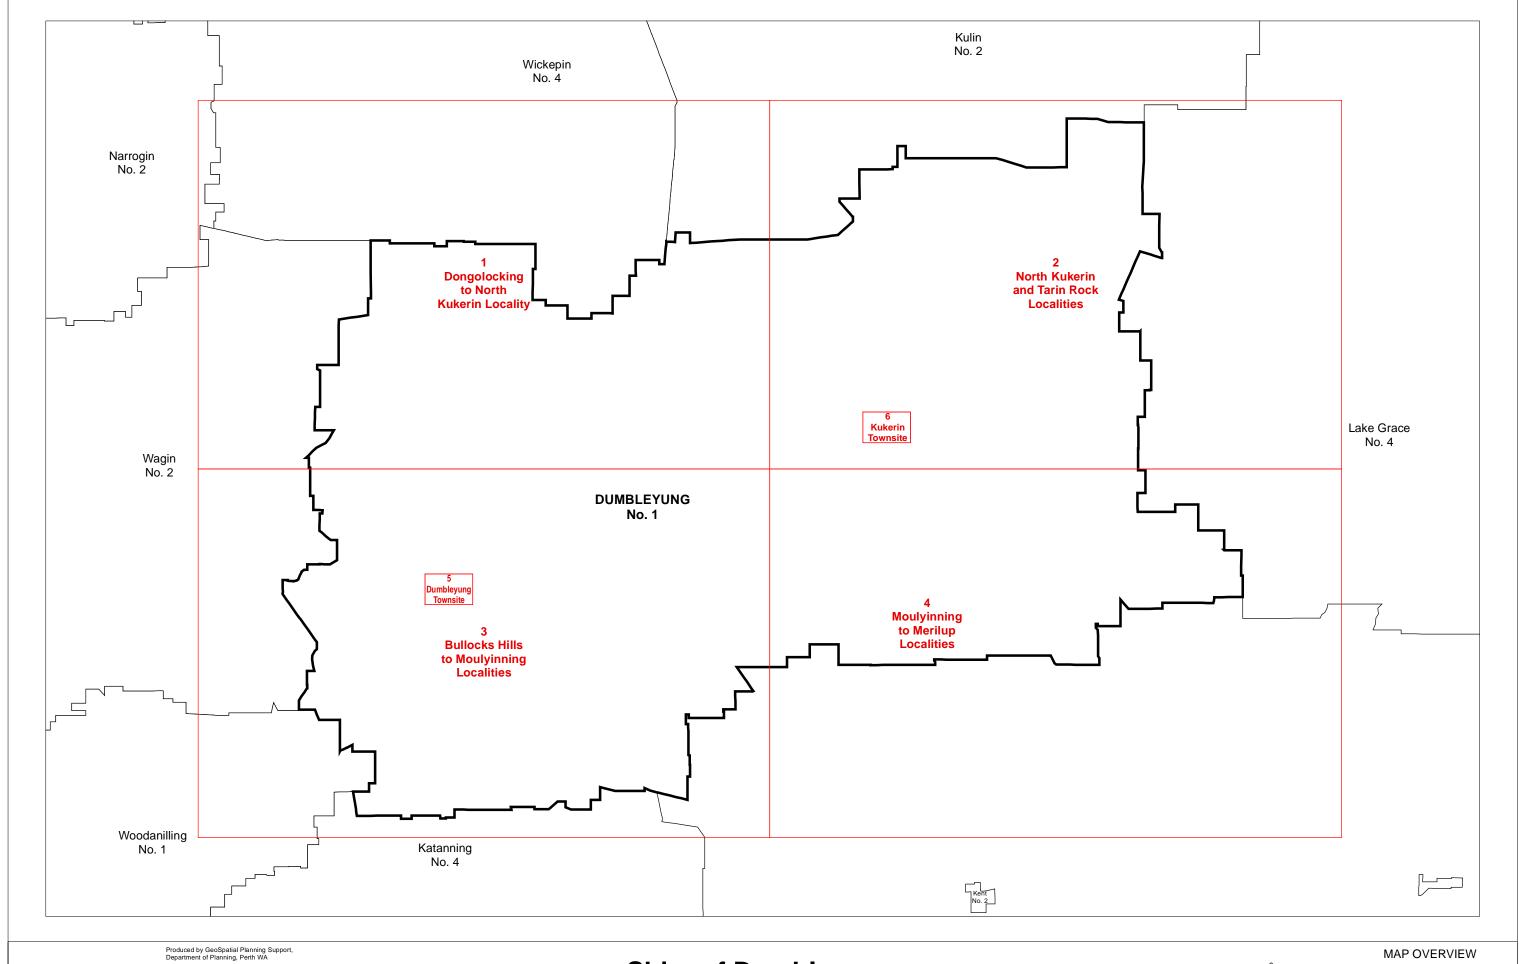

## **Shire of Dumbleyung**

Local Planning Scheme No. 1 (District Scheme)

MAP SHEET INDEX

0 2,500 5,000 7,500 10,000

metres