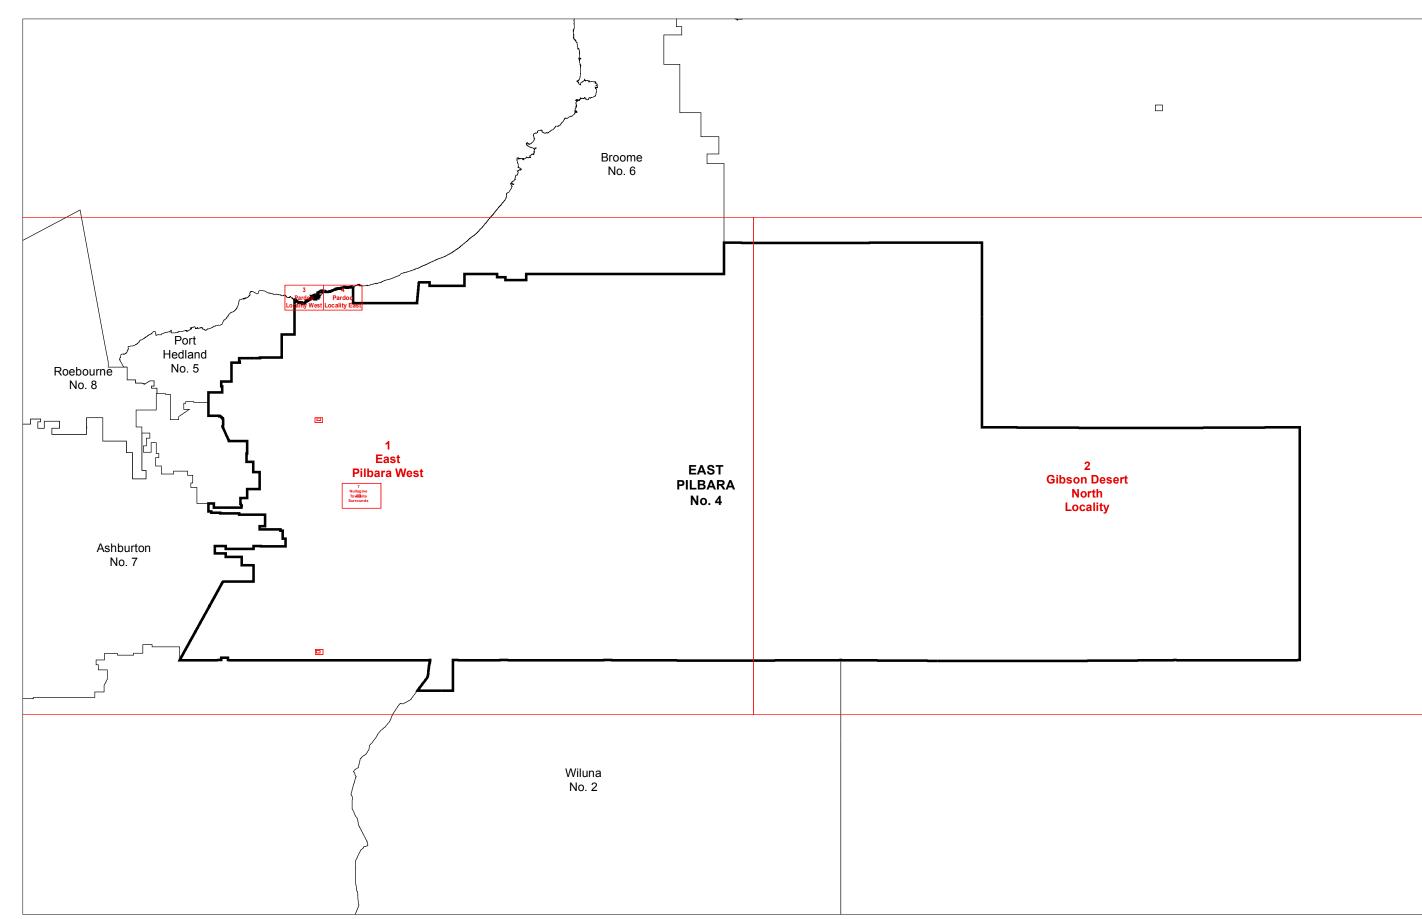

## Shire of East Pilbara

Town Planning Scheme No. 4 (District Scheme)

MAP SHEET INDEX

50