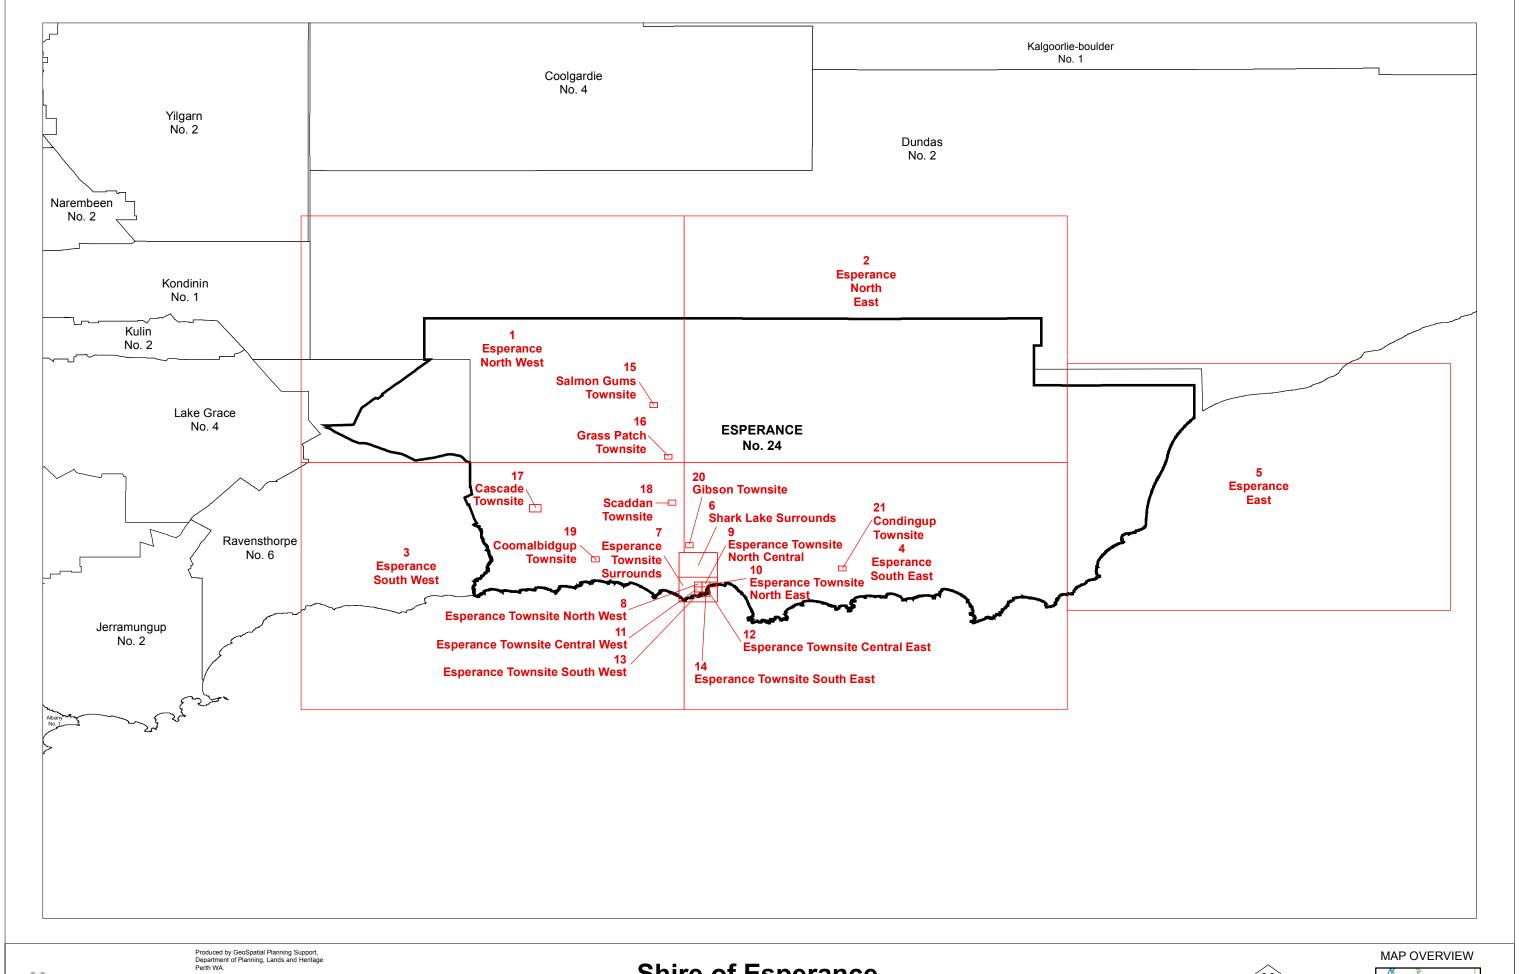

## **Shire of Esperance**

Local Planning Scheme No. 24 ( District Scheme )

MAP SHEET INDEX