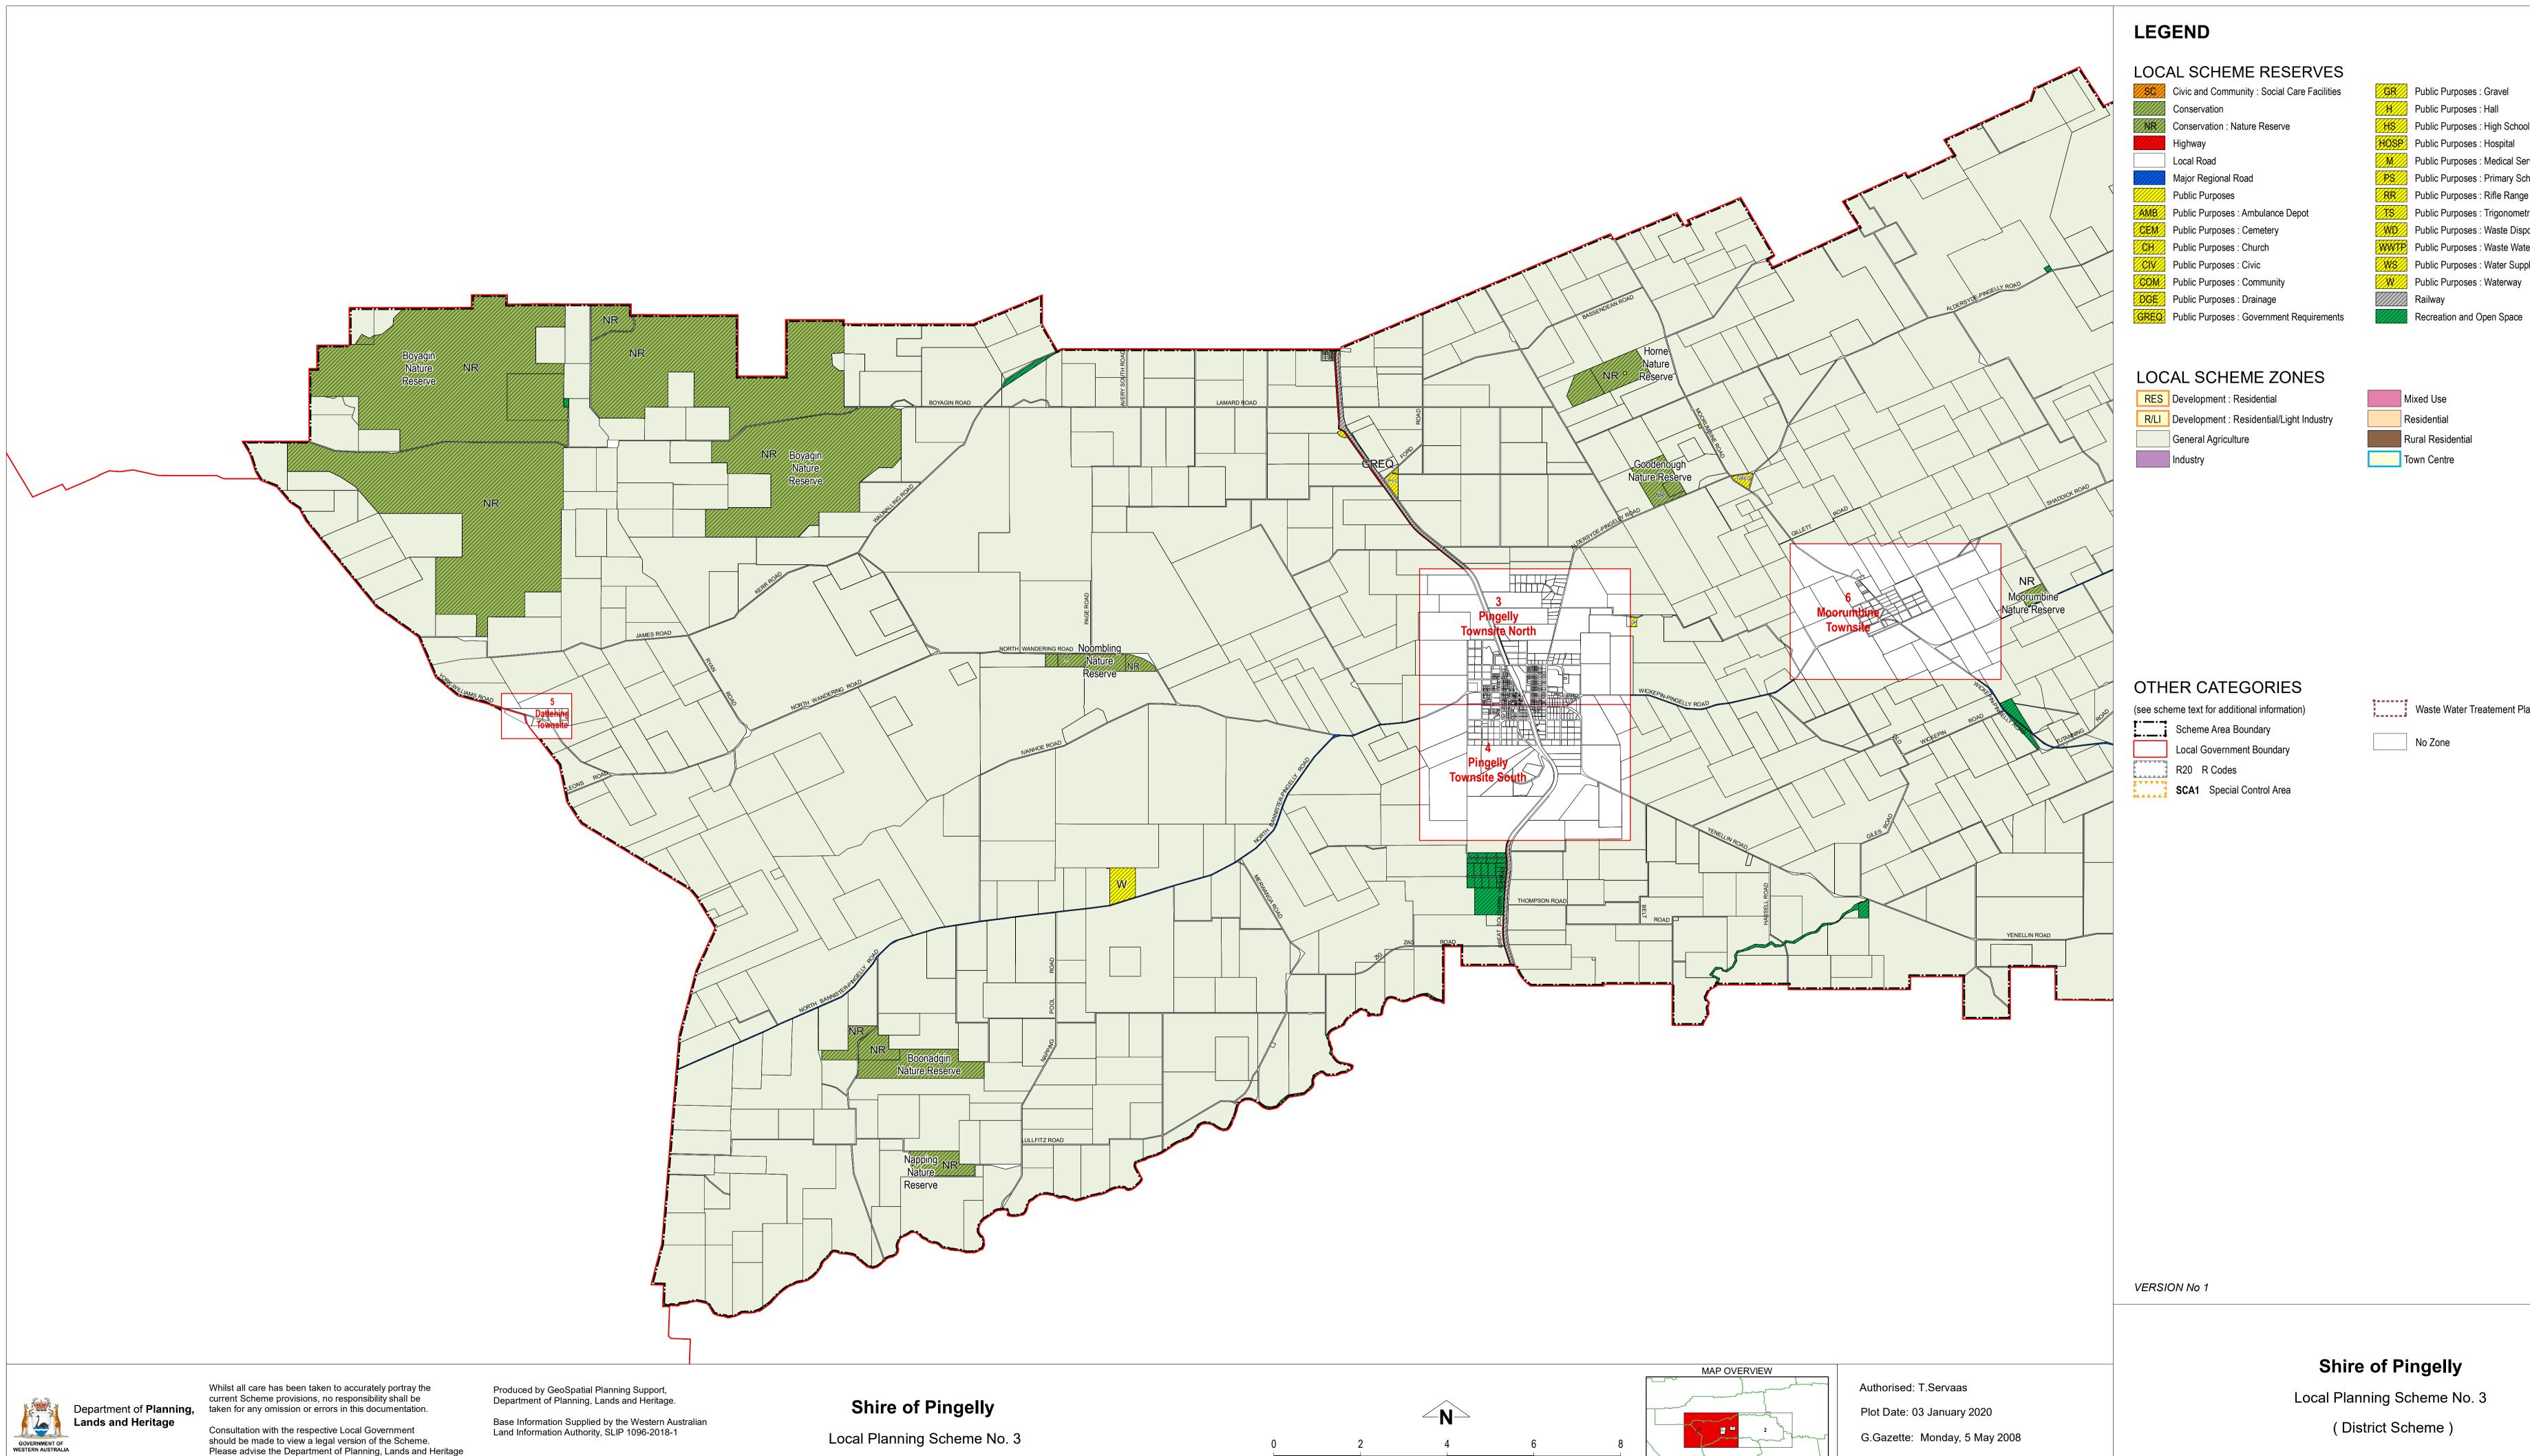

Please advise the Department of Planning, Lands and Heritage of any omissions or errors in the document at Spatialdata@dplh.wa.gov.au

| RES  | Development : Residential                |  |
|------|------------------------------------------|--|
| R/LI | Development : Residential/Light Industry |  |
|      | General Agriculture                      |  |
|      | Industry                                 |  |

| (see scheme text for additional information |                          |  |  |
|---------------------------------------------|--------------------------|--|--|
|                                             | Scheme Area Boundary     |  |  |
|                                             | Local Government Boundar |  |  |
|                                             | R20 R Codes              |  |  |
|                                             | SCA1 Special Control Are |  |  |

| <br>Waste |
|-----------|
| No Zo     |

Local Planning Scheme Map No. 1 of 6 MAP: Pingelly West

Public Purposes : Hall HS Public Purposes : High School HOSP Public Purposes : Hospital Public Purposes : Medical Services PS Public Purposes : Primary School RR Public Purposes : Rifle Range Public Purposes : Trigonometrical Station WD Public Purposes : Waste Disposal WWTP Public Purposes : Waste Water Treatment Plant WS Public Purposes : Water Supply W Public Purposes : Waterway

ste Water Treatement Plant 500m Buffer

Zone