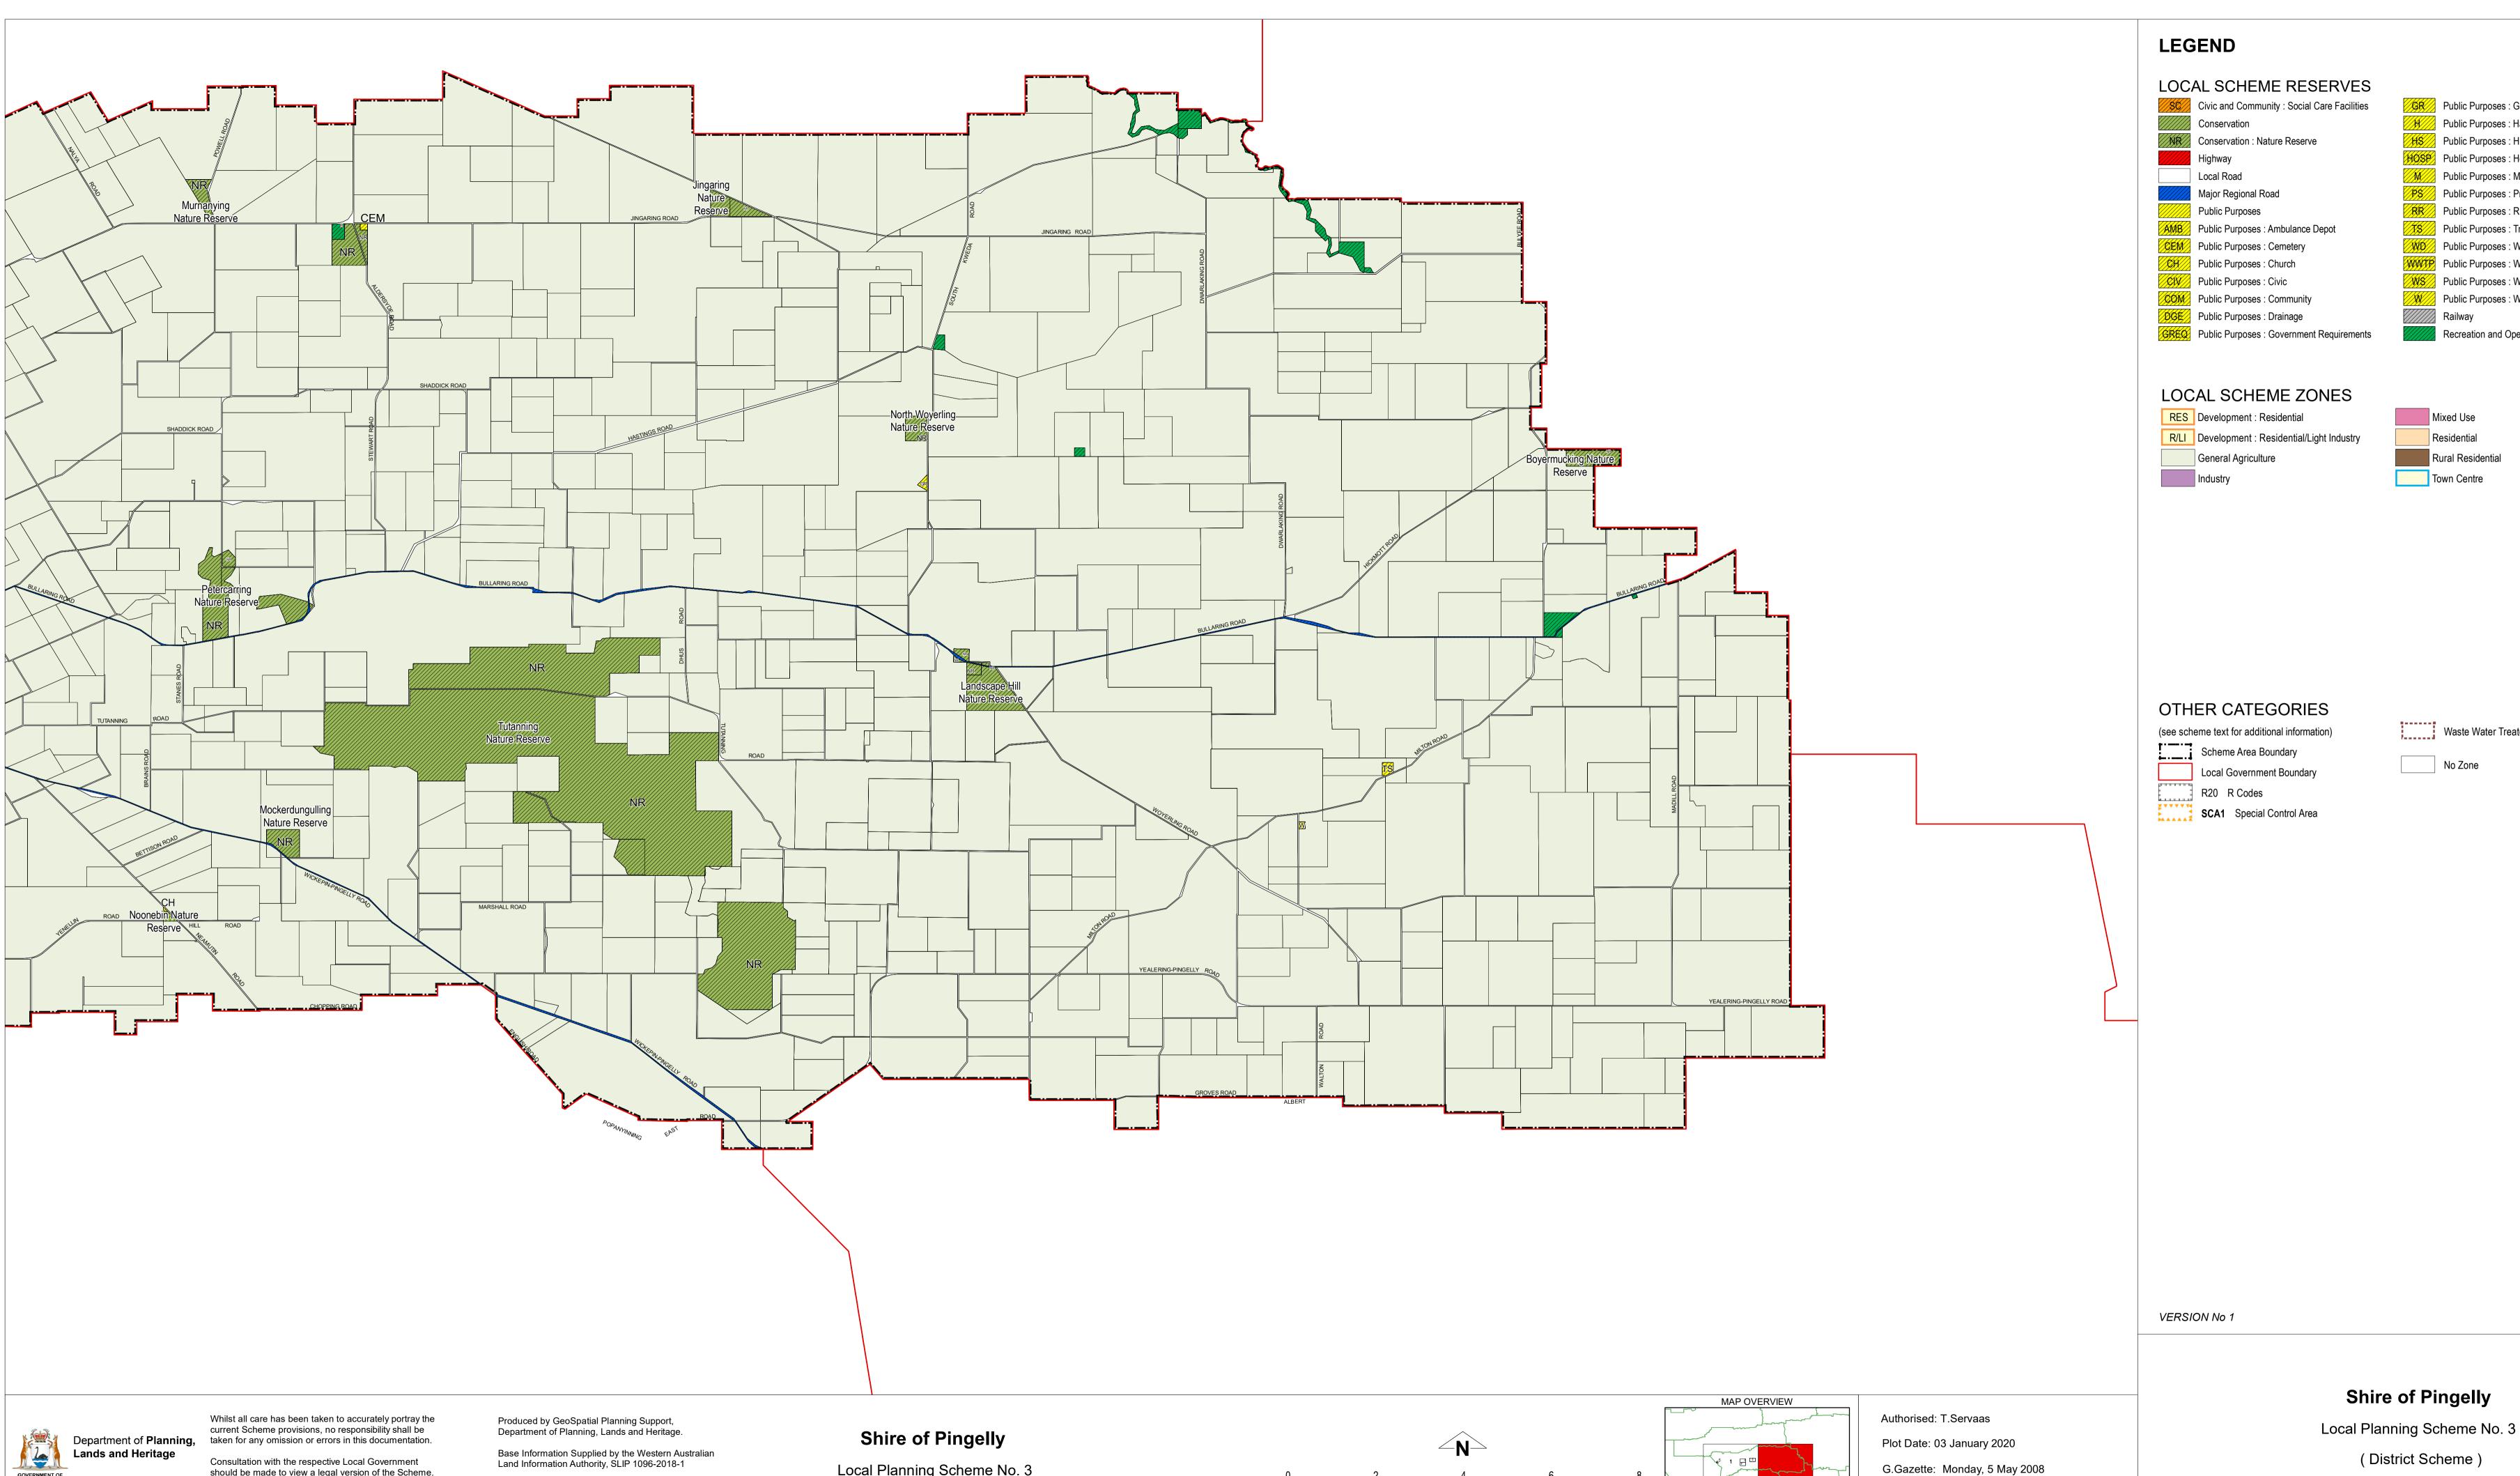

Local Planning Scheme No. 3

(District Scheme)

Local Planning Scheme Map No. 2 of 6 MAP: Pingelly East

GR Public Purposes : Gravel Public Purposes : Hall Public Purposes : High School HOSP Public Purposes : Hospital Public Purposes : Medical Services Public Purposes : Primary School **RR** Public Purposes : Rifle Range TS Public Purposes : Trigonometrical Station WD Public Purposes : Waste Disposal WWTP Public Purposes : Waste Water Treatment Plant WS Public Purposes : Water Supply W Public Purposes : Waterway

Recreation and Open Space

Waste Water Treatement Plant 500m Buffer