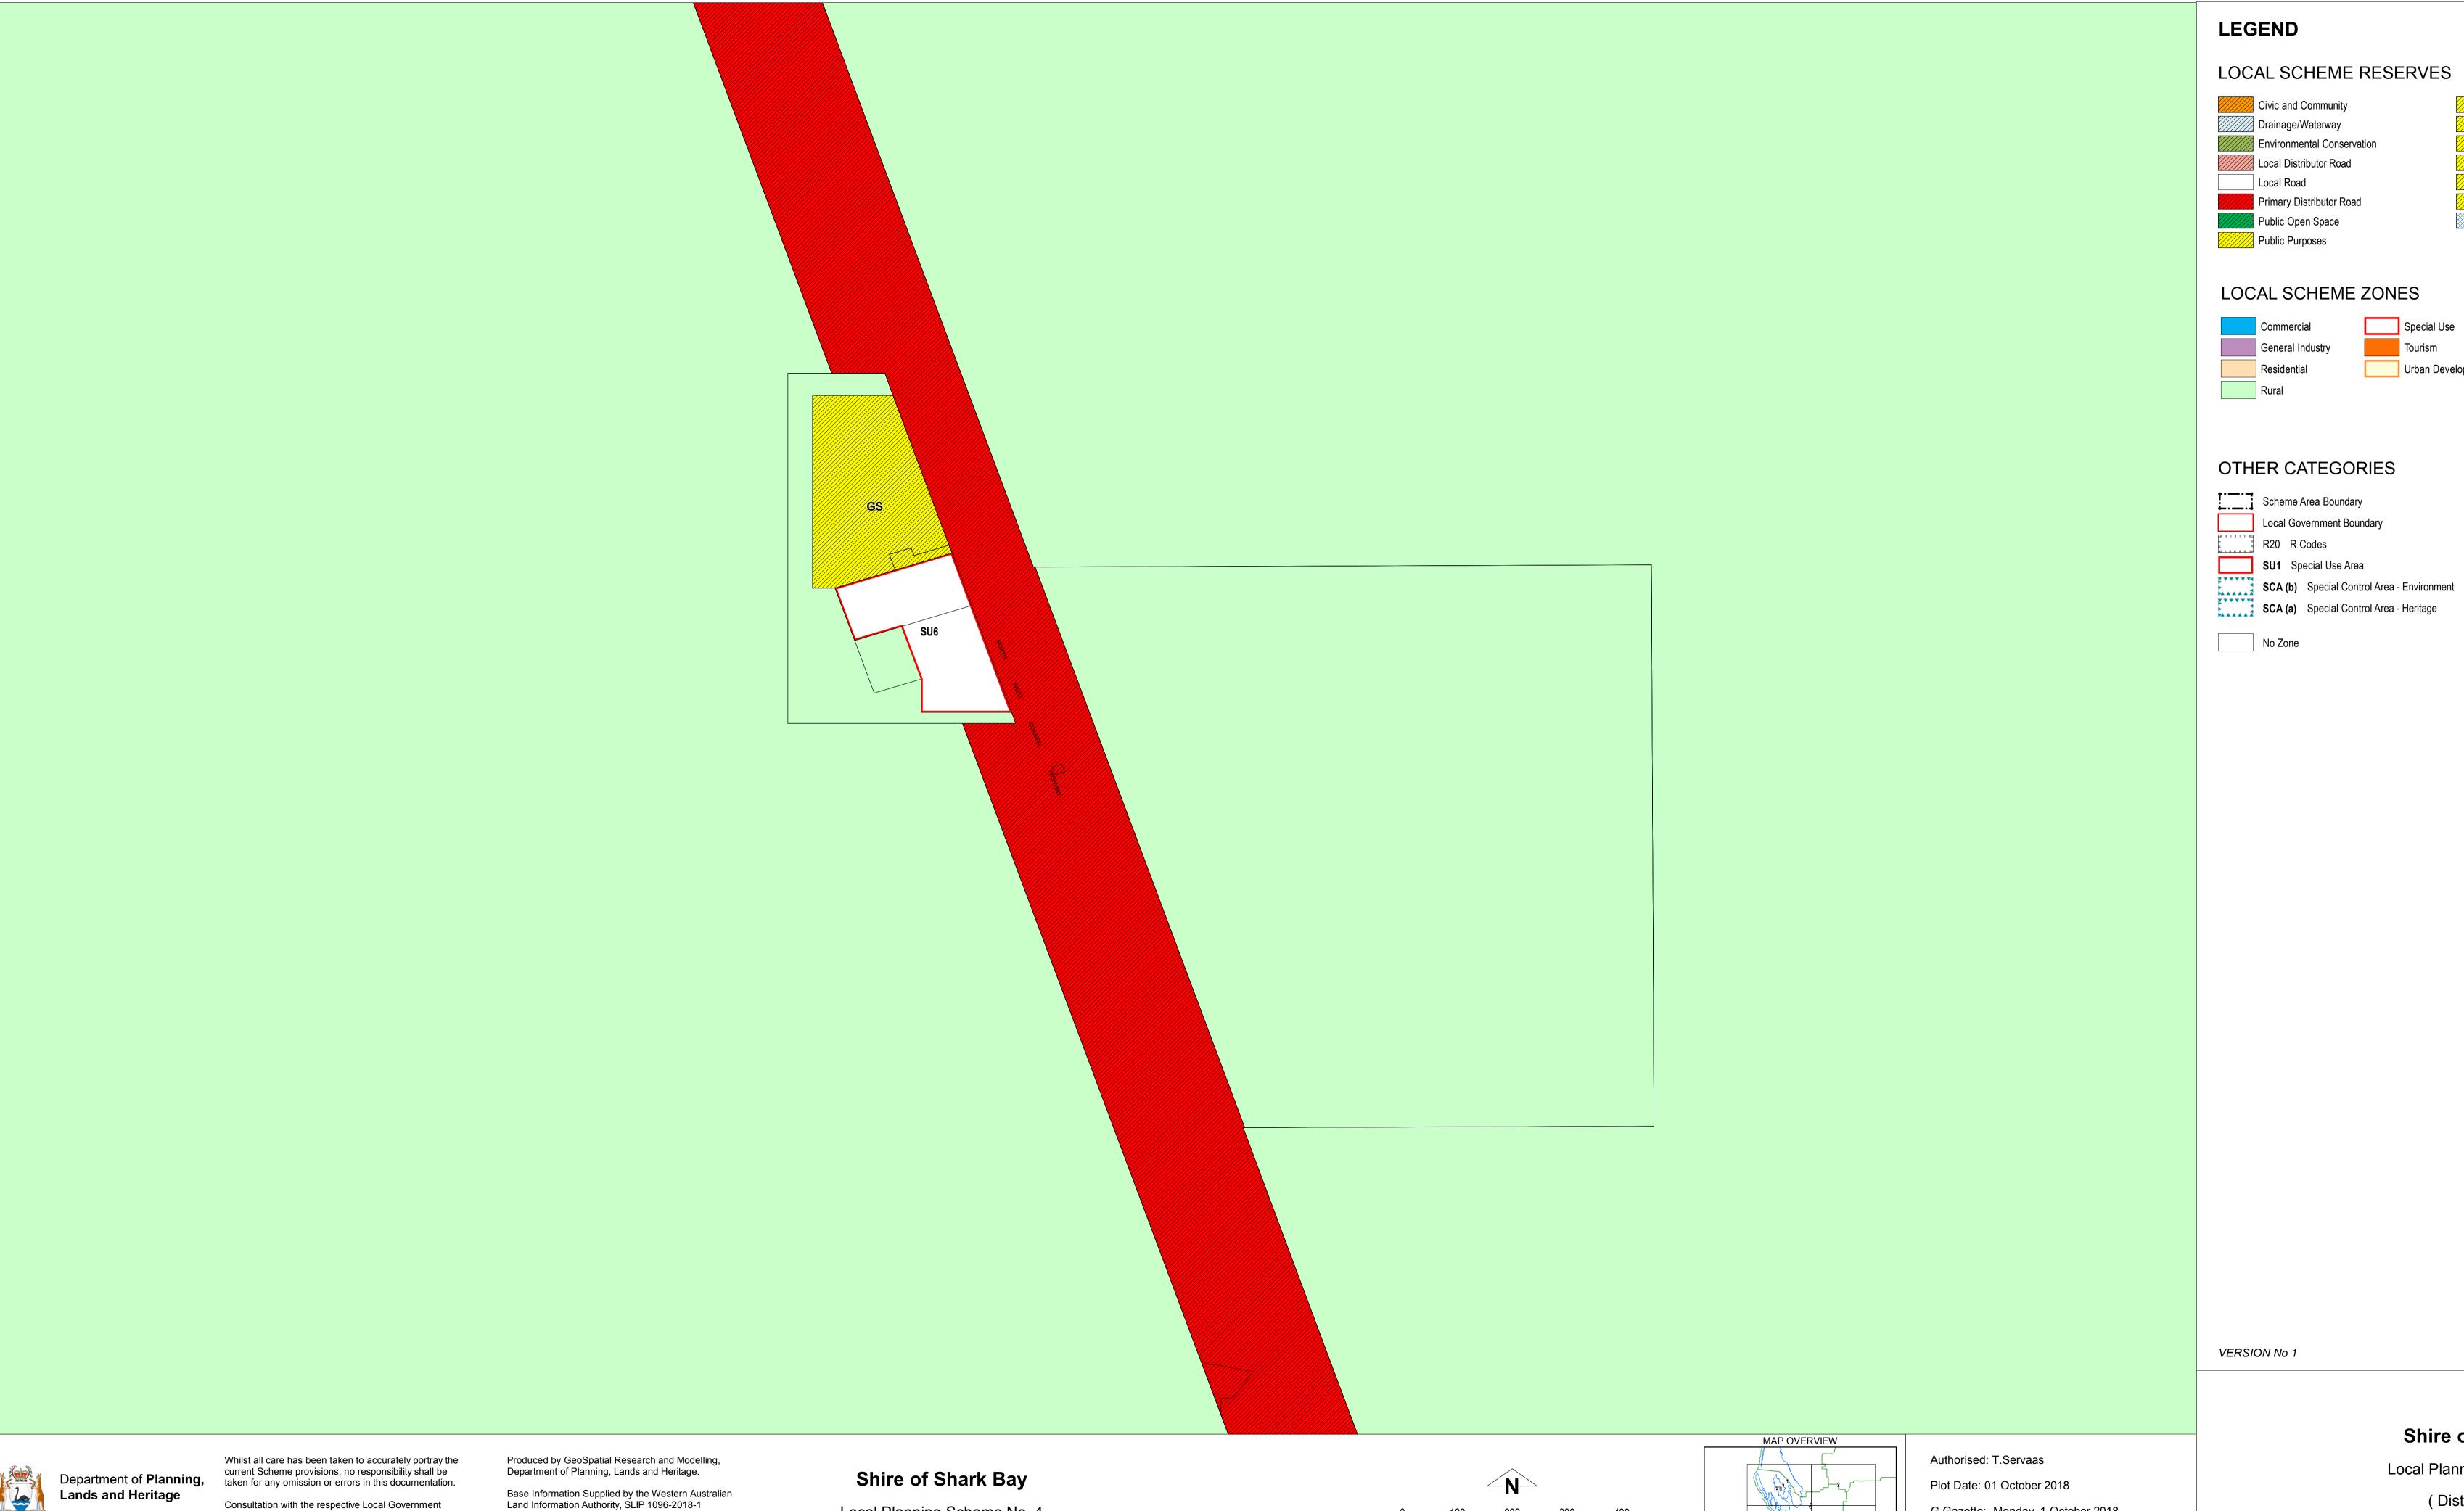

Shire of Shark Bay

CE// Cemetery Education

Local Road

Residential

Local Government Boundary

R20 R Codes

Emergency Services

Government Services

Medical Services

Special Use

Urban Development

Tourism

//\\$/// Infrastructure Services

Special Purpose Reserve

Local Planning Scheme No. 4 ( District Scheme )

Land Information Authority, SLIP 1096-2018-1 should be made to view a legal version of the Scheme.

Please advise the Department of Planning, Lands and Heritage of any omissions or errors in the document at Spatialdata@dplh.wa.gov.au

Local Planning Scheme No. 4 ( District Scheme )

G.Gazette: Monday, 1 October 2018

Local Planning Scheme Map No. 9 of 9 MAP: Wannoo Townsite