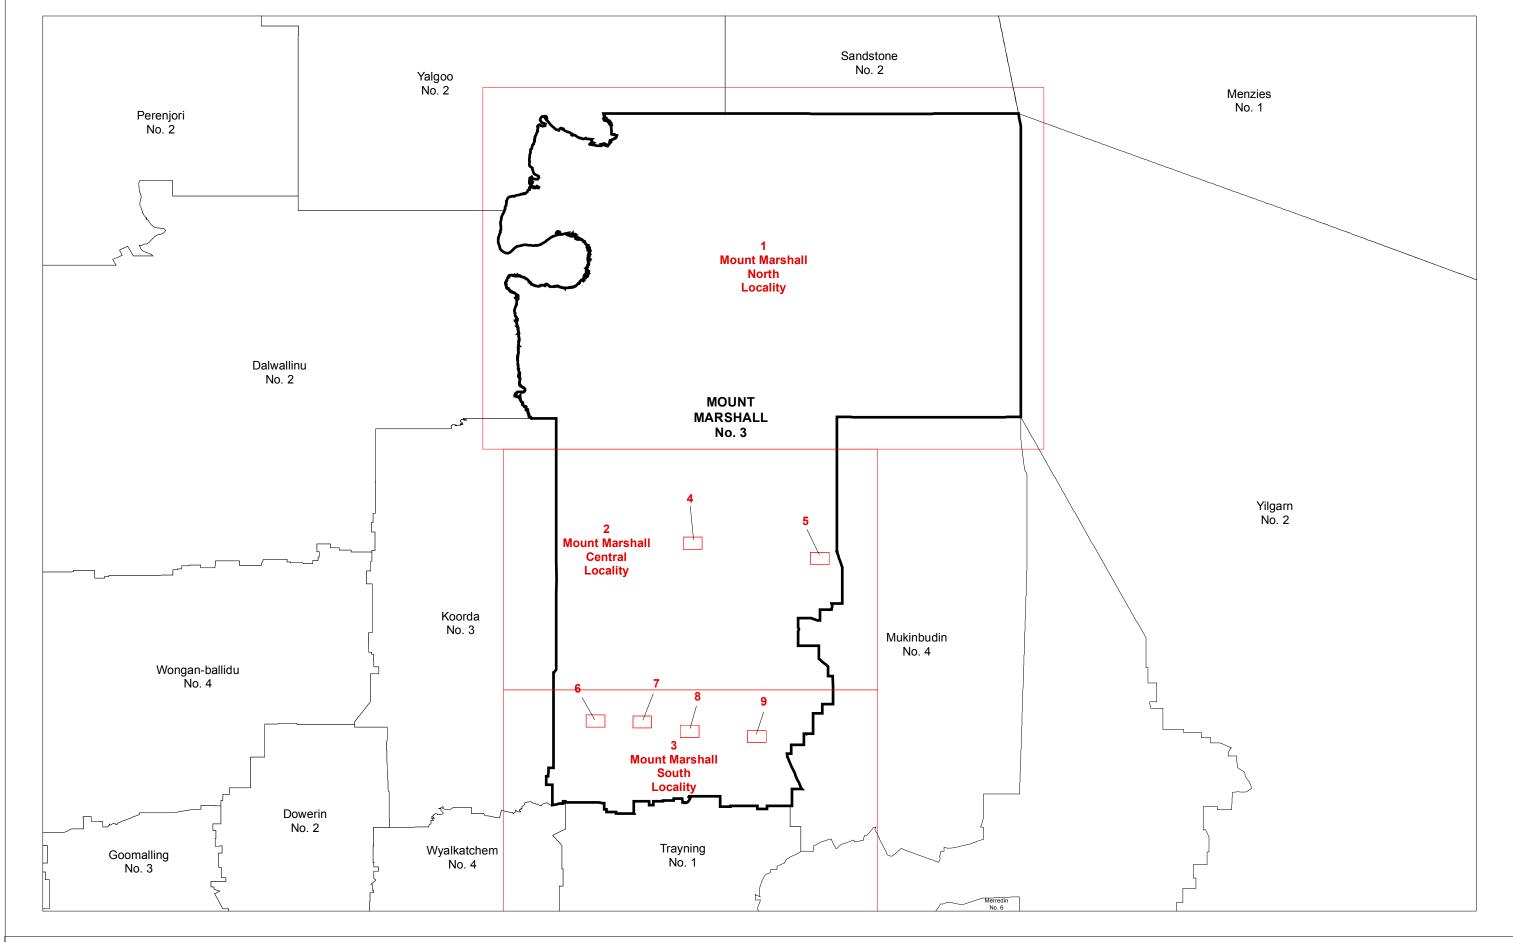

## **Shire of Mount Marshall**

Local Planning Scheme No. 3

( District Scheme )

MAP SHEET INDEX