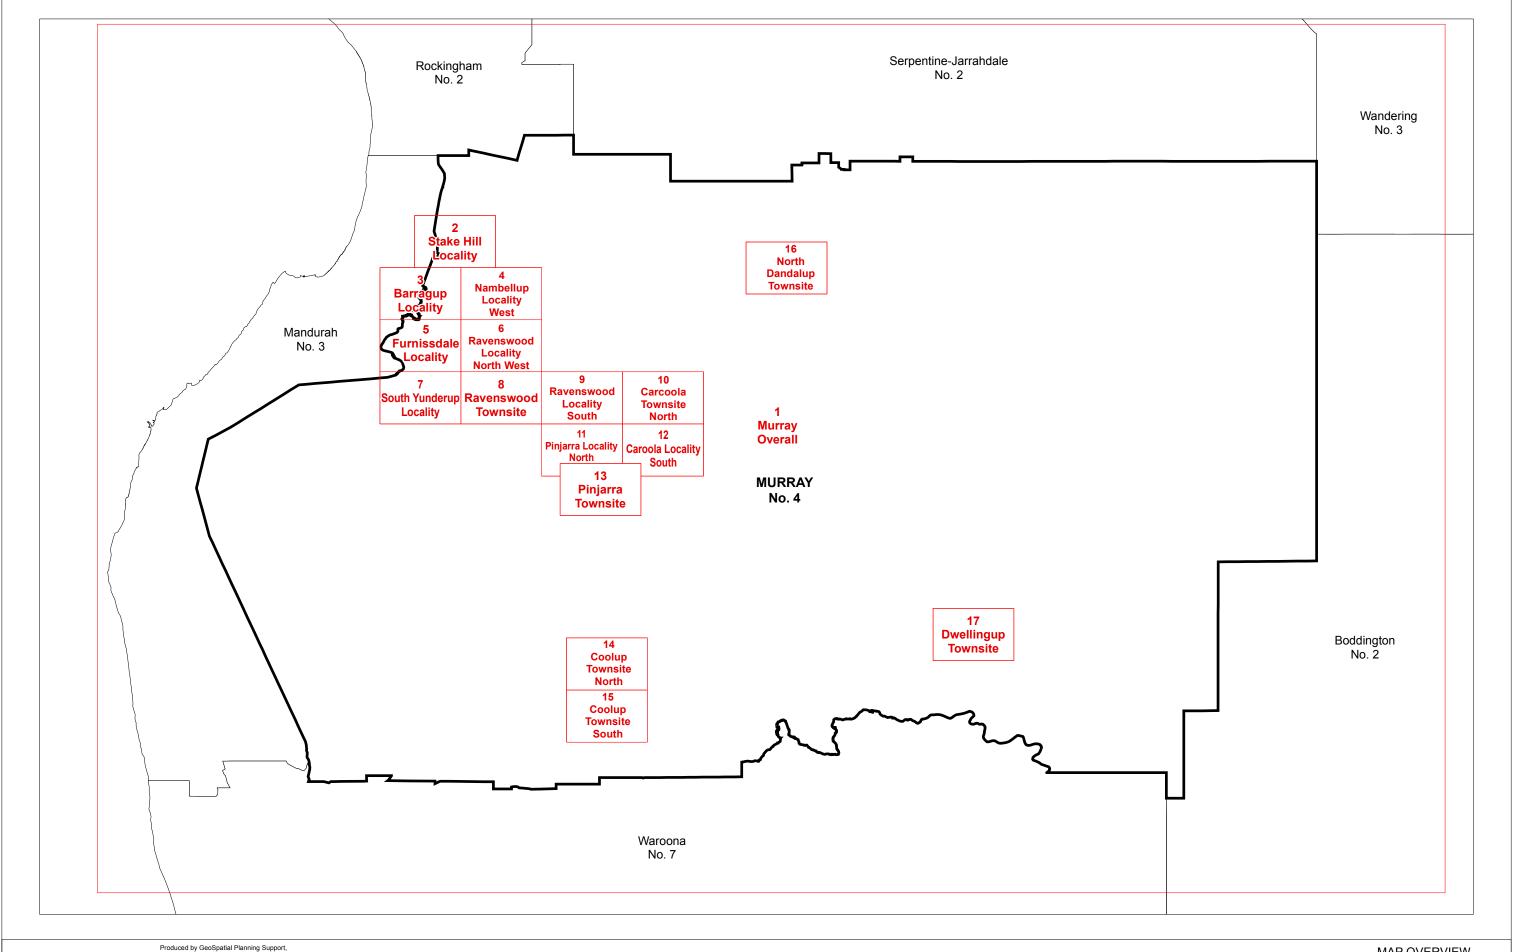

## **Shire of Murray**

Town Planning Scheme No. 4

(District Scheme)

MAP SHEET INDEX