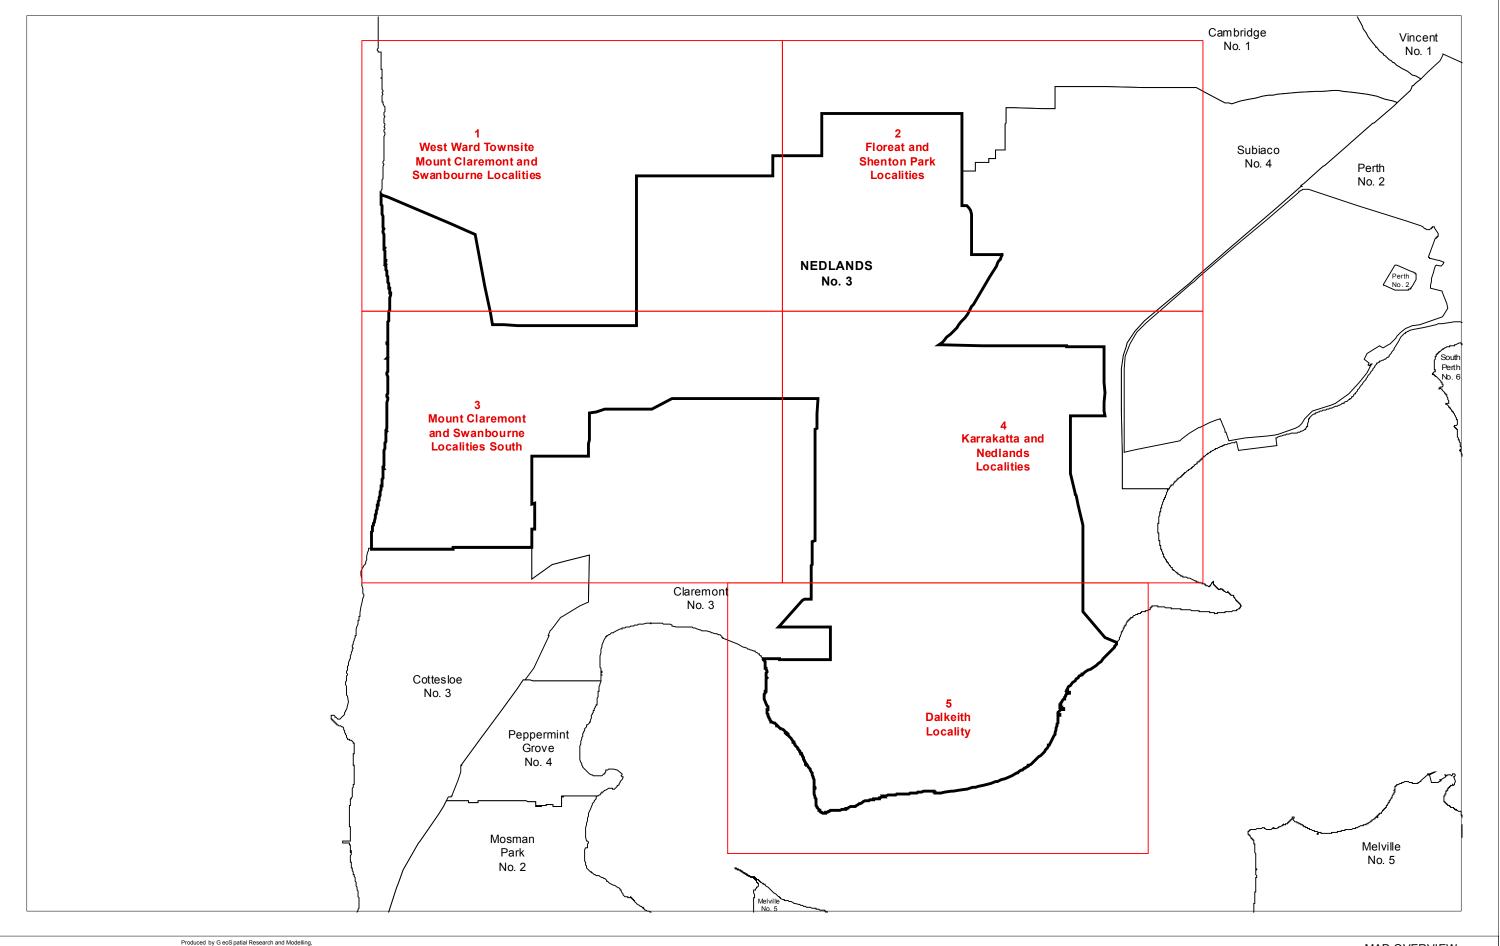

## **City of Nedlands**

Local Planning Scheme No. 3

(District Scheme)

MAP SHEET INDEX

0 250 500 750 1,00