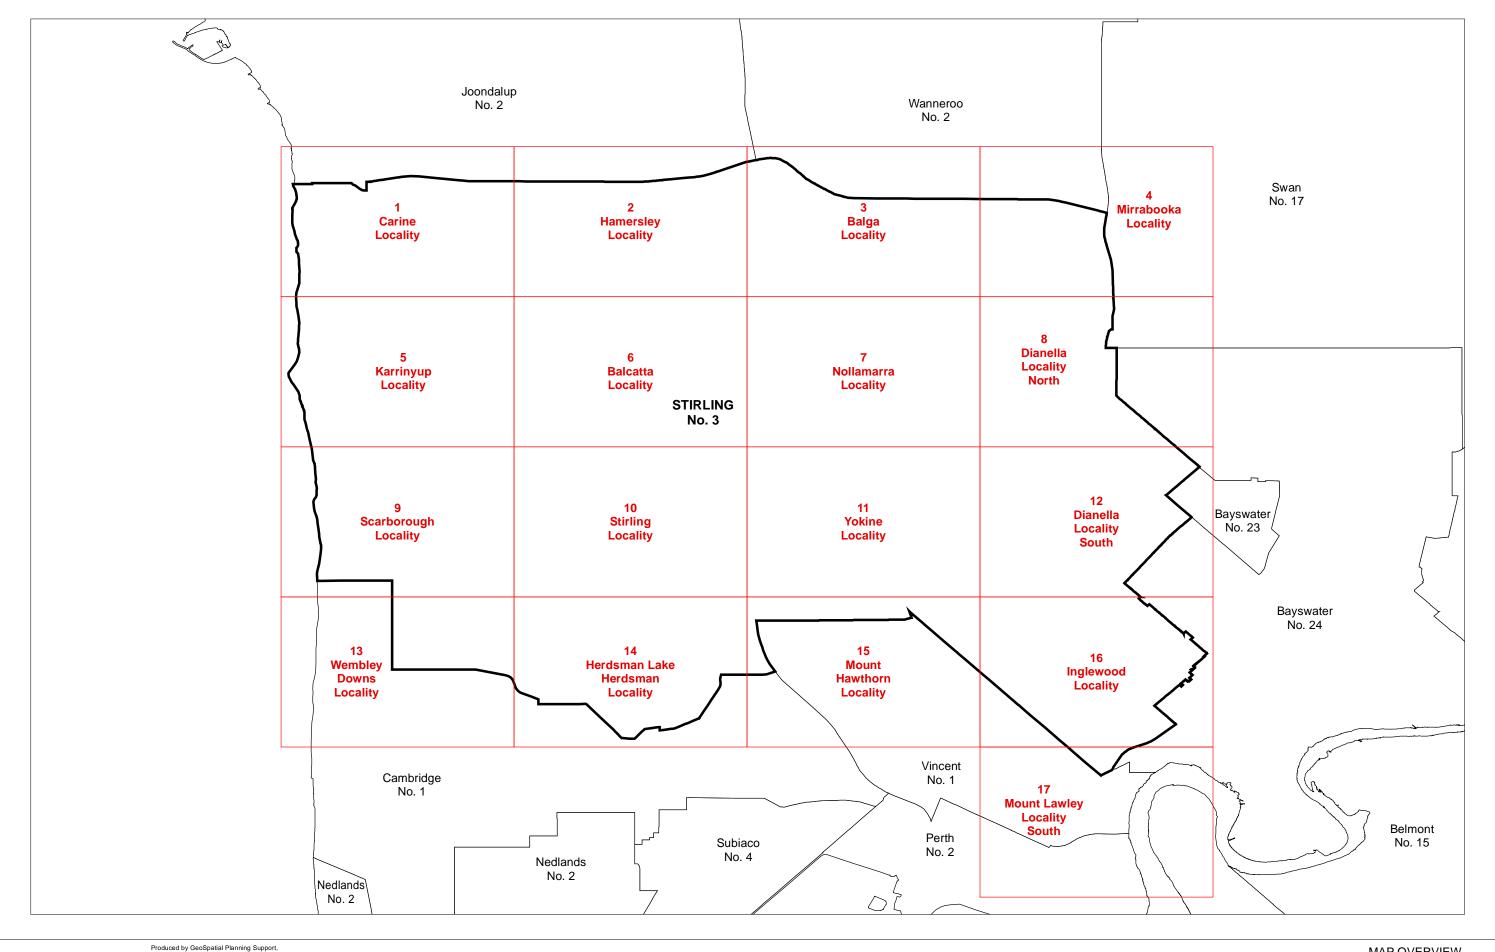

## **City of Stirling**

Town Planning Scheme No. 3

( District Scheme )

MAP SHEET INDEX