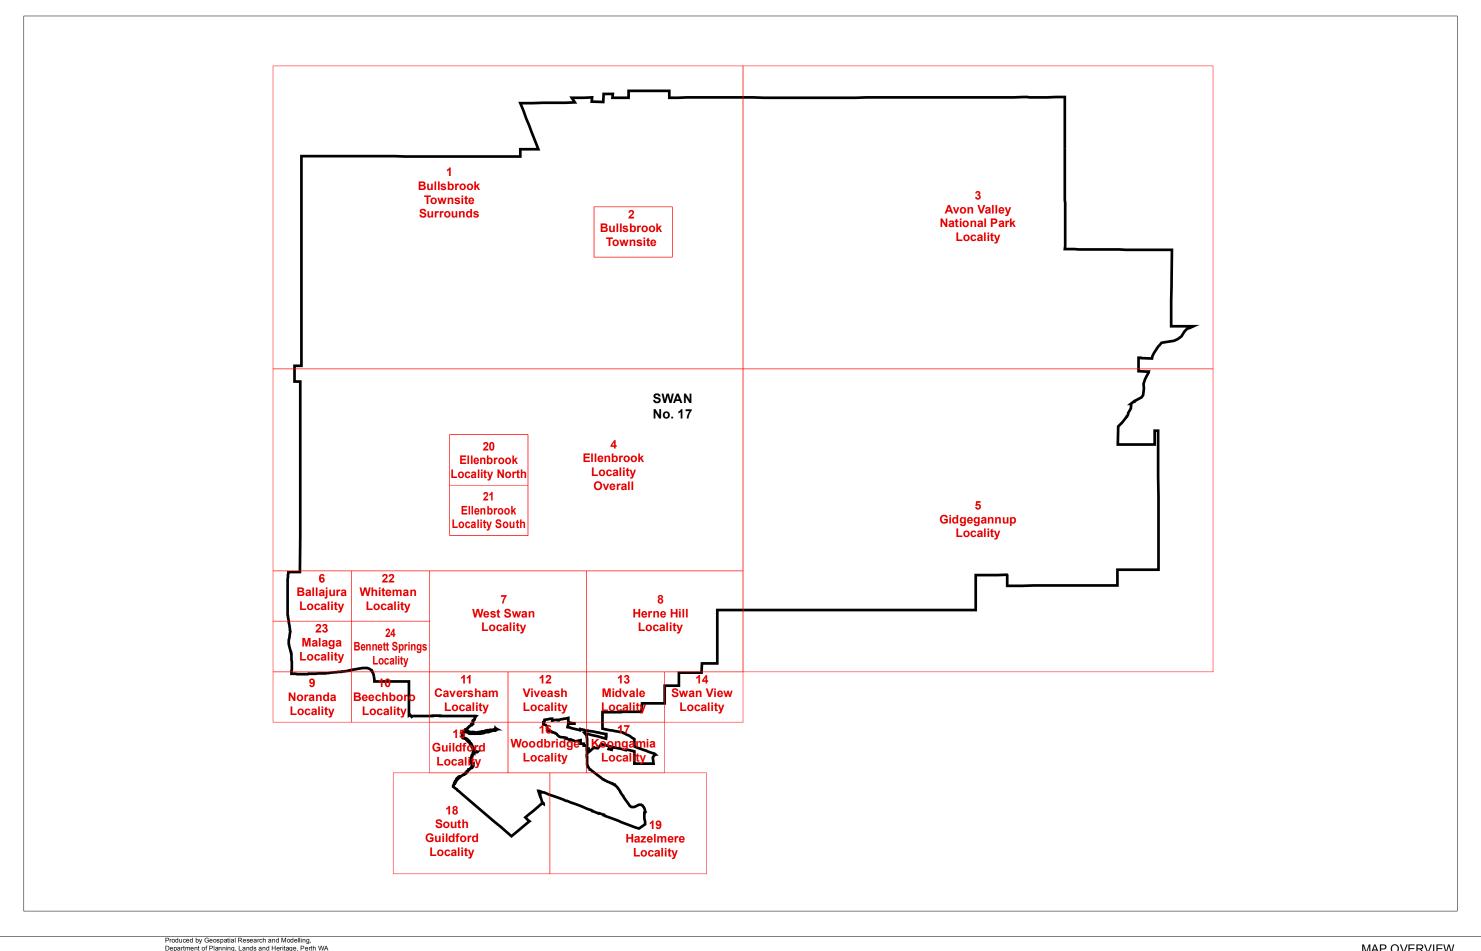

## **City of Swan**

Town Planning Scheme No. 17

( District Scheme )

MAP SHEET INDEX