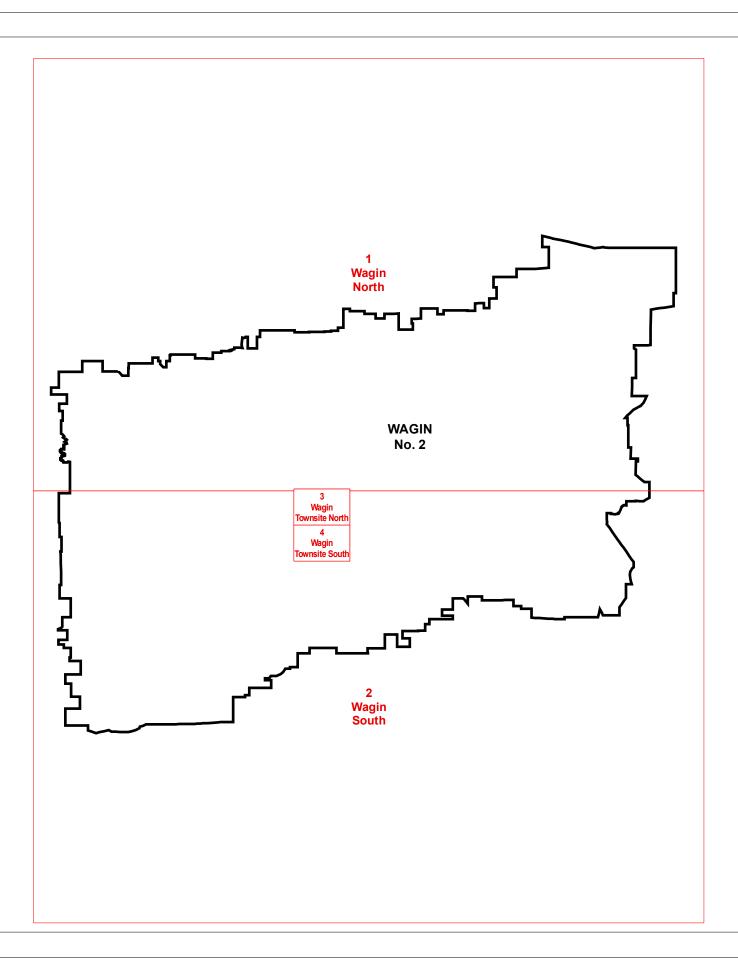

## Shire of Wagin

Local Planning Scheme No. 2

( District Scheme ) MAP SHEET INDEX