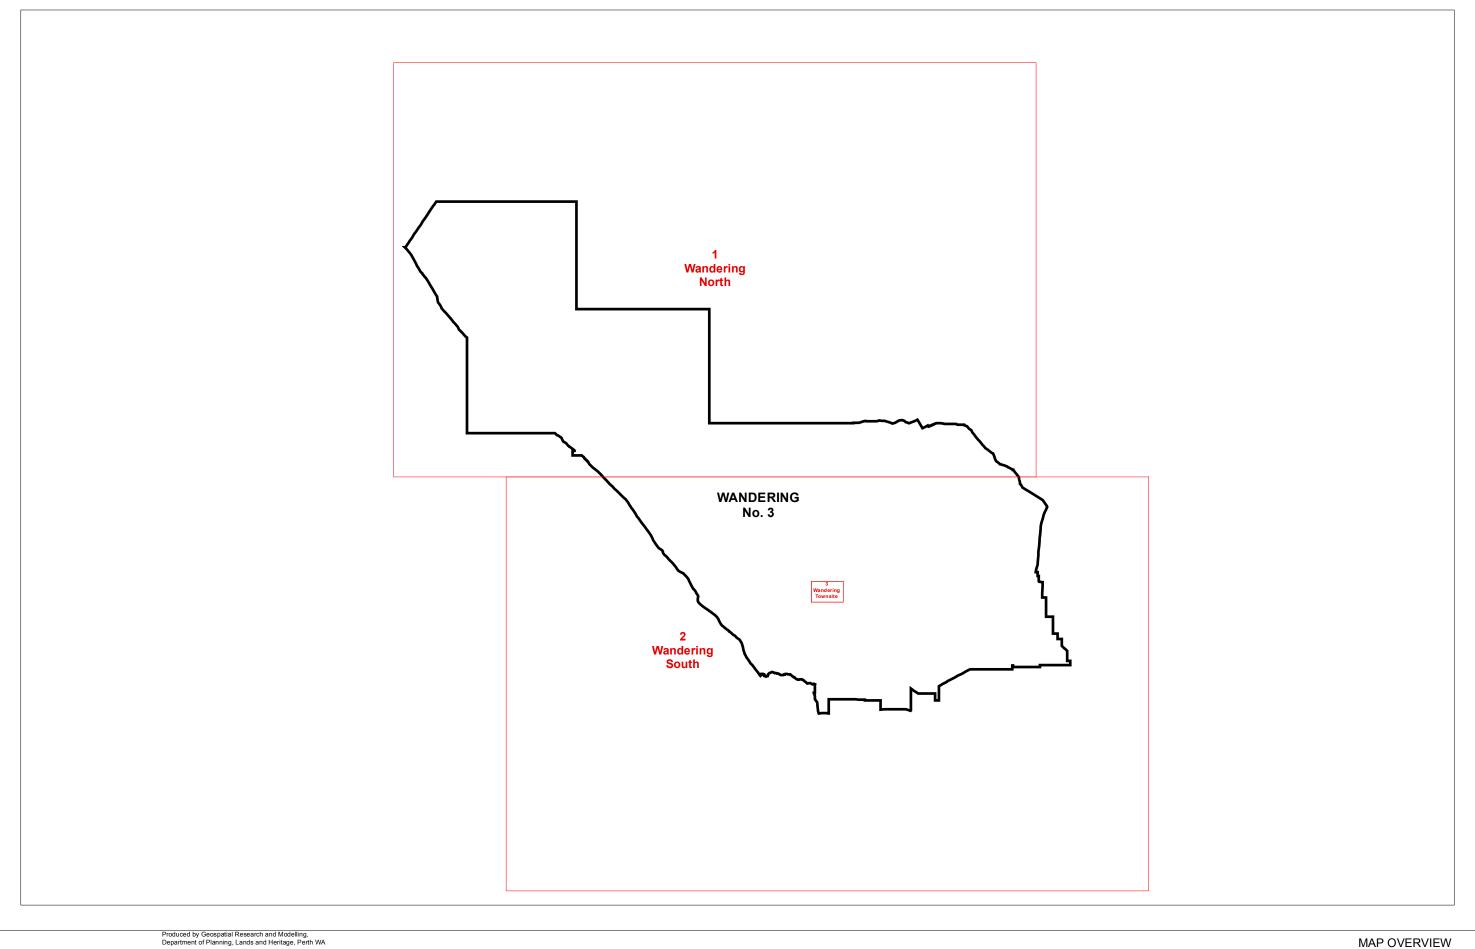

## **Shire of Wandering**

Town Planning Scheme No. 3

( District Scheme )

MAP SHEET INDEX