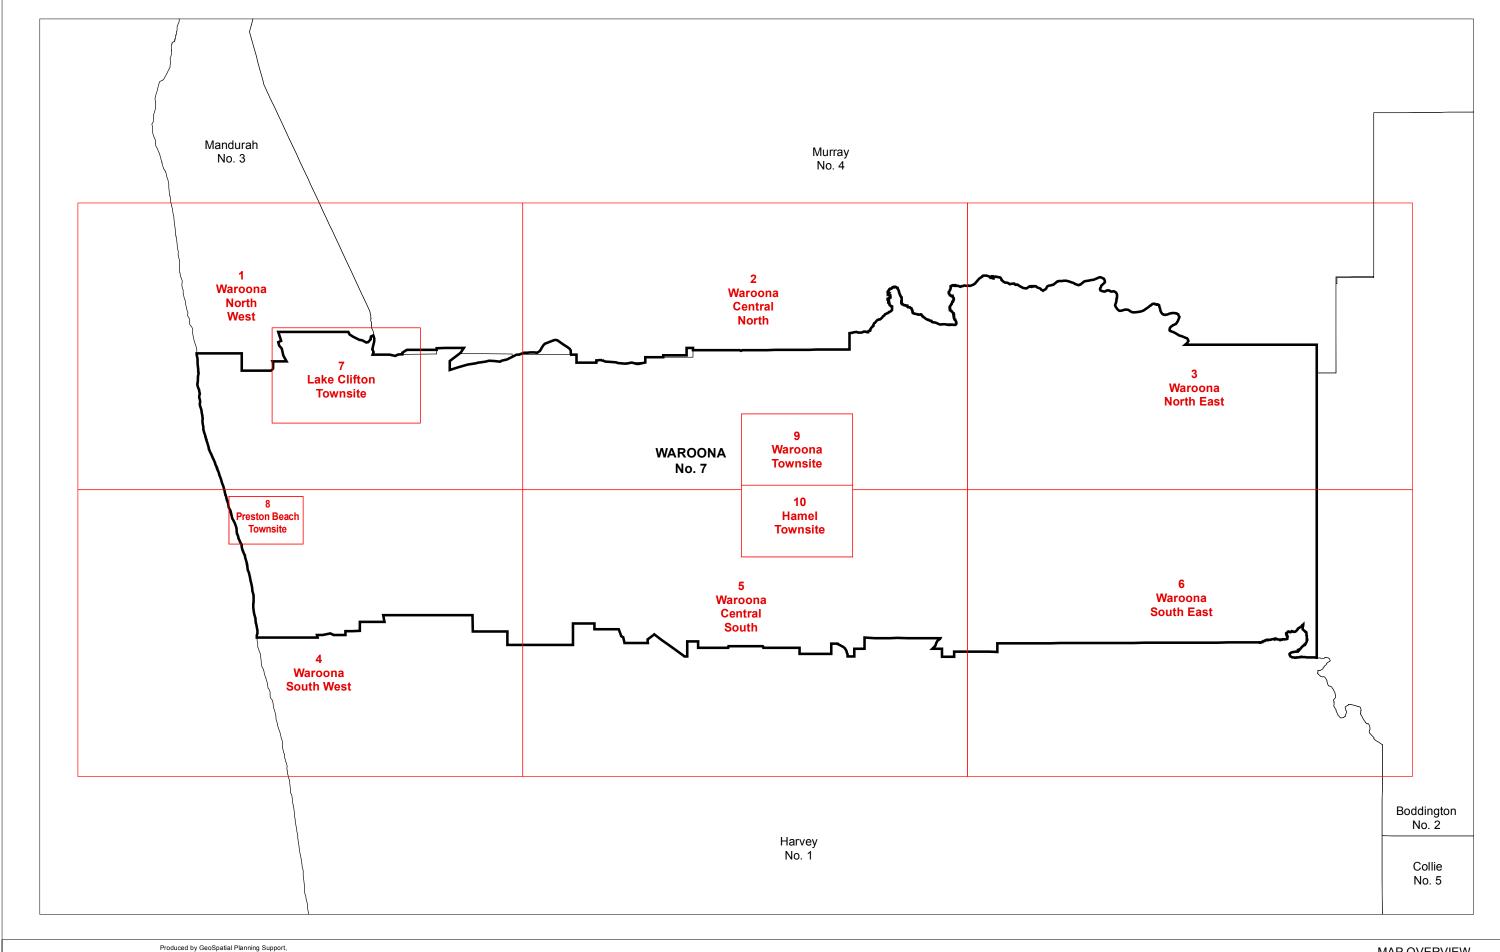

## **Shire of Waroona**

Town Planning Scheme No. 7

( District Scheme ) MAP SHEET INDEX