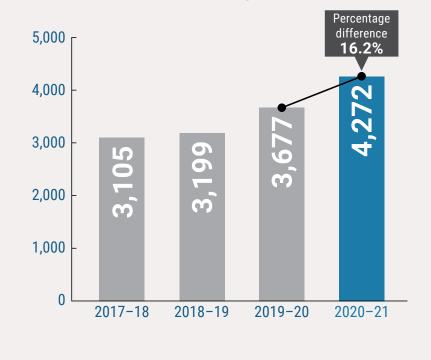

## New Child Safety Investigations from mandatory reports

### **Mandatory reports**