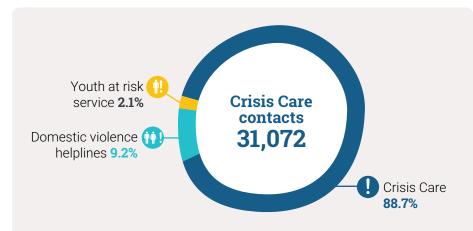

# **Crisis Care contacts**

27,562 Crisis Care
2,852 Domestic violence helplines
658 Youth at risk service