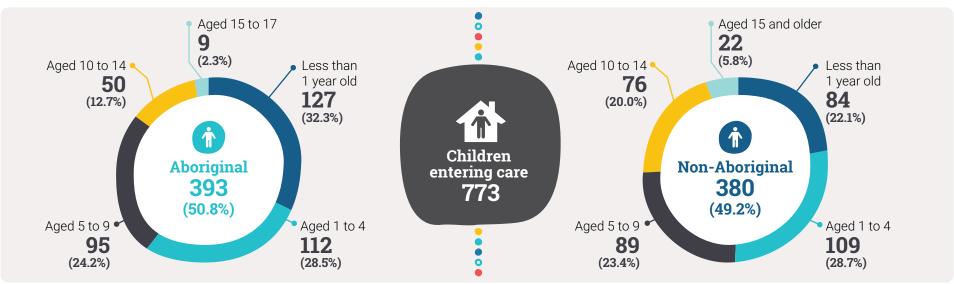

| 6     |
| Goldfields                     | 2     |
| Great Southern                 | 0     |
| Joondalup                      | 6     |
| Midland                        | 4     |
| Mid-West Gascoyne              | 0     |
| Mirrabooka                     | 2     |
| Peel                           | 5     |
| Perth                          | 4     |
| Pilbara                        | 0     |
| Rockingham                     | 4     |
| South West                     | 5     |
| West Kimberley                 | 1     |
| Wheatbelt                      | 2     |
| Child and carer connection hub | 8     |
| Total                          | 58    |

## Children and young people in care at 30 June 2021 by living arrangement



# Age of children entering care during the year



# Children and young people with complex needs, in care during the year

| Service                 | Community sector<br>organisations | Children |
|-------------------------|-----------------------------------|----------|
| Transitional high needs | 3                                 | 53       |
| Specialised fostering   | 9                                 | 127      |
| Disability placement    | 10                                | 86       |

# **Reasons why children left care**\*



\*Does not include children who left care on turning 18 years of age.

# 

# Age of children and young people upon leaving care, by district

| District           | Less tha   | in 1 year          | 1 to 4     | years              | 5 to 9     | years              | 10 to 1    | 4 years            | 15 to