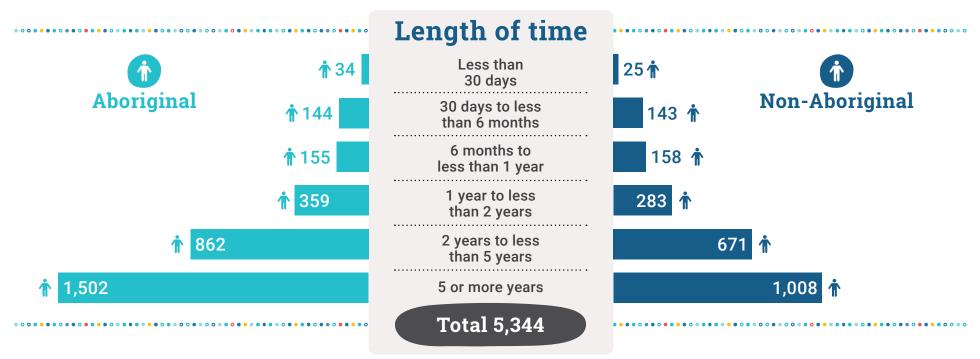

# Children and young people by length of time in care, by district

| District            | Less that  | n 30 days          |            | to less<br>months  | 6 month<br>than <sup>2</sup> | s to less<br>1 vear |            | less than<br>ears  |            | less than<br>ears  | 5 years    | or more            | Total |
|---------------------|------------|--------------------|------------|--------------------|------------------------------|---------------------|------------|--------------------|------------|--------------------|------------|--------------------|-------|
|                     | Aboriginal | Non-<br>Aboriginal | Aboriginal | Non-<br>Aboriginal | Aboriginal                   | Non-<br>Aboriginal  | Aboriginal | Non-<br>Aboriginal | Aboriginal | Non-<br>Aboriginal | Aboriginal | Non-<br>Aboriginal |       |
| Armadale            | 2          | 2                  | 12         | 6                  | 17                           | 12                  | 29         | 41                 | 67         | 79                 | 177        | 82                 | 526   |
| Cannington          | 7          | 1                  | 20         | 9                  | 9                            | 12                  | 23         | 28                 | 64         | 60                 | 124        | 84                 | 441   |
| East Kimberley      | 0          | 0                  | 3          | 0                  | 10                           | 0                   | 18         | 0                  | 49         | 0                  | 72         | 0                  | 152   |
| Fremantle           | 0          | 1                  | 12         | 18                 | 11                           | 18                  | 20         | 17                 | 45         | 28                 | 65         | 64                 | 299   |
| Goldfields          | 5          | 0                  | 8          | 1                  | 11                           | 1                   | 15         | 7                  | 38         | 5                  | 67         | 8                  | 166   |
| Great Southern      | 0          | 0                  | 8          | 4                  | 1                            | 1                   | 17         | 9                  | 23         | 12                 | 41         | 27                 | 143   |
| Joondalup           | 1          | 3                  | 9          | 10                 | 5                            | 11                  | 16         | 34                 | 34         | 49                 | 81         | 112                | 365   |
| Midland             | 2          | 7                  | 20         | 24                 | 6                            | 22                  | 36         | 45                 | 93         | 96                 | 156        | 113                | 620   |
| Mid-West Gascoyne   | 1          | 0                  | 1          | 6                  | 13                           | 1                   | 26         | 0                  | 53         | 6                  | 114        | 20                 | 241   |
| Mirrabooka          | 0          | 0                  | 13         | 15                 | 10                           | 15                  | 19         | 19                 | 43         | 46                 | 79         | 67                 | 326   |
| Peel                | 2          | 6                  | 4          | 10                 | 6                            | 21                  | 15         | 19                 | 43         | 74                 | 53         | 88                 | 341   |
| Perth               | 1          | 0                  | 3          | 5                  | 11                           | 9                   | 9          | 14                 | 42         | 32                 | 62         | 88                 | 276   |
| Pilbara             | 1          | 0                  | 5          | 2                  | 16                           | 1                   | 34         | 2                  | 61         | 0                  | 89         | 4                  | 215   |
| Rockingham          | 3          | 4                  | 2          | 7                  | 3                            | 9                   | 6          | 10                 | 46         | 60                 | 45         | 116                | 311   |
| South West          | 8          | 1                  | 9          | 13                 | 9                            | 18                  | 15         | 30                 | 61         | 91                 | 99         | 102                | 456   |
| West Kimberley      | 1          | 0                  | 12         | 0                  | 11                           | 0                   | 42         | 0                  | 59         | 0                  | 93         | 0                  | 218   |
| Wheatbelt           | 0          | 0                  | 3          | 9                  | 5                            | 7                   | 19         | 8                  | 41         | 32                 | 85         | 33                 | 242   |
| Fostering/ Adoption | 0          | 2                  | 0          | 4                  | 1                            | 0                   | 0          | 0                  | 0          | 1                  | 0          | 0                  | 6     |
| Total               | 34         | 25                 | 144        | 143                | 155                          | 158                 | 359        | 283                | 862        | 671                | 1,502      | 1,008              | 5,344 |

# Children and young people by length of time in care