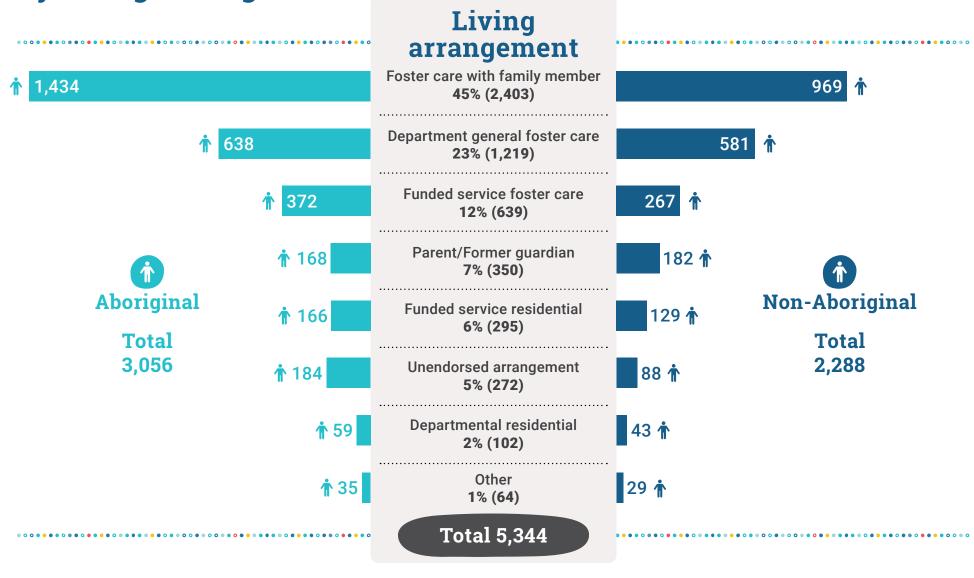

imberley                 | 0     |
| Fremantle                      | 6     |
| Goldfields                     | 2     |
| Great Southern                 | 0     |
| Joondalup                      | 6     |
| Midland                        | 4     |
| Mid-West Gascoyne              | 0     |
| Mirrabooka                     | 2     |
| Peel                           | 5     |
| Perth                          | 4     |
| Pilbara                        | 0     |
| Rockingham                     | 4     |
| South West                     | 5     |
| West Kimberley                 | 1     |
| Wheatbelt                      | 2     |
| Child and carer connection hub | 8     |
| Total                          | 58    |

## Children and young people in care at 30 June 2021 by living arrangement



# Age of children entering care during the year



# Children and young people with complex needs, in care during the year

| Service                 | Community sector<br>organisations | Children |
|-------------------------|-----------------------------------|----------|
| Transitional high needs | 3                                 | 53       |
| Specialised fostering   | 9                                 | 127      |
| Disability placement    | 10                                | 86       |

# **Reasons why children left care**\*



\*Does not include children who left care on turning 18 years of age.

# 

# Age of children and young people upon leaving care, by district

| District           | Less tha   | in 1 year          | 1 to 4     | years              | 5 to 9     | years