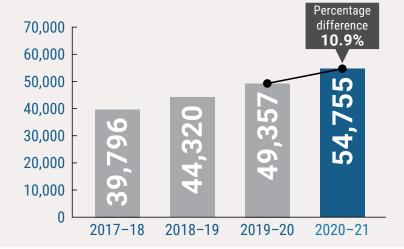

| 0                                                   | 16                            | 3                    |
| Wheatbelt         | 38                                | 20                                            | 0                                                   | 7                             | 3                    |
| Total             | 1,750                             | 487                                           | 185                                                 | 445                           | 81                   |

\* The Aboriginal In-home Support Service is a metropolitan service only.

# Effectiveness of Aboriginal In-home Support Service and Intensive Family Support Service referrals in 2019–20



# Children of concern in interactions



### Child Safety Investigations commenced



# 

# Action taken as a result of Child Safety Investigations

| Outcome of Child Safety<br>Investigations   | Substa     | ntiated            | Not subs   | stantiated         | Unable to<br>asses |                    | In pro     | ocess              | Total  |
|---------------------------------------------|------------|--------------------|------------|--------------------|--------------------|--------------------|------------|--------------------|--------|
| č                                           | Aboriginal | Non-<br>Aboriginal | Aboriginal | Non-<br>Aboriginal | Aboriginal         | Non-<br>Aboriginal | Aboriginal | Non-<br>Aboriginal |        |
| Intervention action                         | 261        | 209                | 0