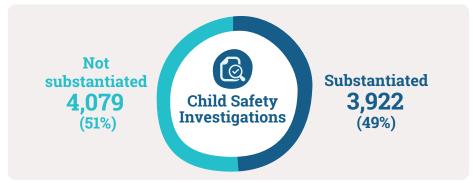

## **Outcome of assessed concerns**

| Outcome of<br>assessed               | Neg        | lect               |            | tional<br>– FDV    | Emo<br>abuse | tional<br>– other  | Phy:<br>ab | sical<br>use       |            | kual<br>use        | Wellb<br>conc | 5                  | Total  |
|--------------------------------------|------------|--------------------|------------|--------------------|--------------|--------------------|------------|--------------------|------------|--------------------|---------------|--------------------|--------|
| concerns                             | Aboriginal | Non-<br>Aboriginal | Aboriginal | Non-<br>Aboriginal | Aboriginal   | Non-<br>Aboriginal | Aboriginal | Non-<br>Aboriginal | Aboriginal | Non-<br>Aboriginal | Aboriginal    | Non-<br>Aboriginal |        |
| Substantiated                        | 114        | 88                 | 157        | 254                | 31           | 87                 | 71         | 128                | 53         | 105                | 0             | 3                  | 1,091  |
| Substantiated<br>likelihood harm     | 609        | 615                | 1,096      | 1,123              | 107          | 291                | 193        | 362                | 82         | 178                | 7             | 6                  | 4,669  |
| Not substantiated                    | 735        | 1,008              | 669        | 1,085              | 158          | 387                | 425        | 1,409              | 258        | 902                | 7             | 22                 | 7,065  |
| Suitable adult                       | 0          | 0                  | 0          | 0                  | 0            | 0                  | 0          | 0                  | 0          | 1                  | 0             | 5                  | 6      |
| No suitable adult                    | 1          | 6                  | 0          | 0                  | 0            | 0                  | 0          | 1                  | 1          | 0                  | 6             | 13                 | 28     |
| In process                           | 394        | 643                | 548        | 1,002              | 99           | 220                | 210        | 632                | 114        | 438                | 1             | 7                  | 4,308  |
| Unable to<br>complete <sup>(*)</sup> | 190        | 147                | 223        | 281                | 27           | 96                 | 73         | 169                | 65         | 126                | 4             | 7                  | 1,408  |
| Total                                | 2,043      | 2,507              | 2,693      | 3,745              | 422          | 1,081              | 972        | 2,701              | 573        | 1,750              | 25            | 63                 | 18,575 |

A Child Safety Investigation may identify more than one concern and the Department assesses each of these concerns individually. \*Refers to circumstances such as a young person's refusal to engage with the Department's worker, or when a subject child or family has relocated during an investigation and their whereabouts are unknown.