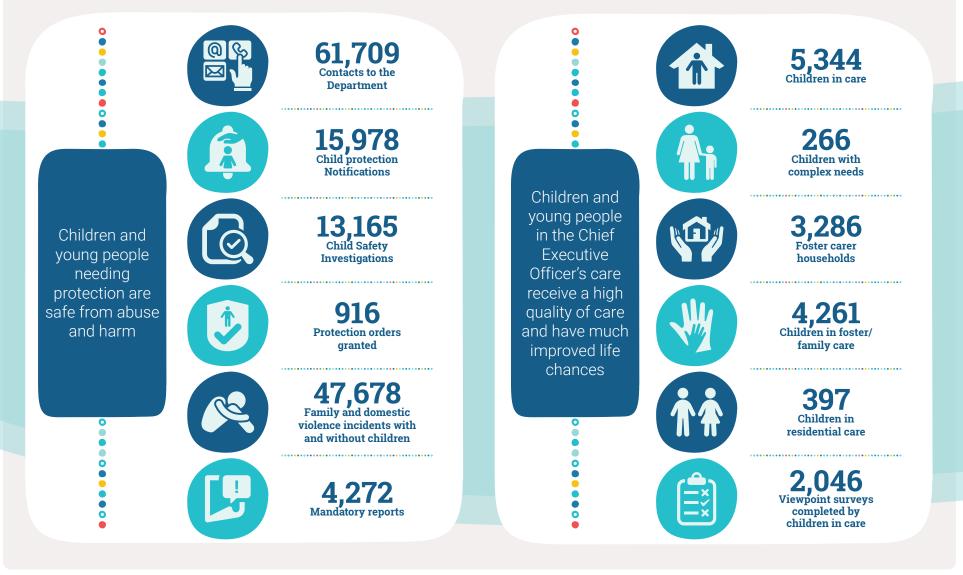

## The year at a glance

# **Crisis Care contacts**

27,562 Crisis Care
2,852 Domestic violence helplines
658 Youth at risk service

# Children and young people in care at 30 June 2021, by district

| District           | Aboriginal | Non-Aboriginal | Total |
|--------------------|------------|----------------|-------|
| Armadale           | 304        | 222            | 526   |
| Cannington         | 247        | 194            | 441   |
| East Kimberley     | 152        | 0              | 152   |
| Fremantle          | 153        | 146            | 299   |
| Goldfields         | 144        | 22             | 166   |
| Great Southern     | 90         | 53             | 143   |
| Joondalup          | 146        | 219            | 365   |
| Midland            | 313        | 307            | 620   |
| Mid-West Gascoyne  | 208        | 33             | 241   |
| Mirrabooka         | 164        | 162            | 326   |
| Peel               | 123        | 218            | 341   |
| Perth              | 128        | 148            | 276   |
| Pilbara            | 206        | 9              | 215   |
| Rockingham         | 105        | 206            | 311   |
| South West         | 201        | 255            | 456   |
| West Kimberley     | 218        | 0              | 218   |
| Wheatbelt          | 153        | 89             | 242   |
| Fostering/Adoption | 1          | 5              | б     |
| Total              | 3,056      | 2,288          | 5,344 |

# Number of foster carers approved

| At 30 June 2021                               | Aboriginal | Non-Aboriginal | Total |
|-----------------------------------------------|------------|----------------|-------|
| Approved departmental foster carers           | 41         | 863            | 904   |
| Approved community organisation foster carers | 61         | 609            | 670   |
| Approved departmental family carers           | 636        | 1,076          | 1,712 |
| Total                                         | 738        | 2,548          | 3,286 |