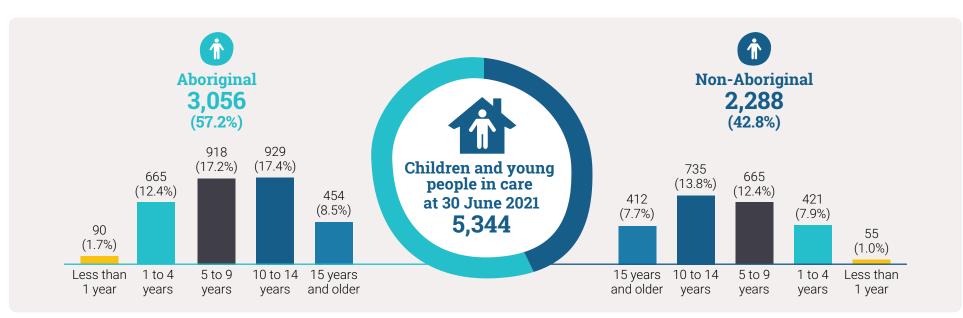

# Children and young people in care at 30 June 2021, by district

| District           | Aboriginal | Non-Aboriginal | Total |
|--------------------|------------|----------------|-------|
| Armadale           | 304        | 222            | 526   |
| Cannington         | 247        | 194            | 441   |
| East Kimberley     | 152        | 0              | 152   |
| Fremantle          | 153        | 146            | 299   |
| Goldfields         | 144        | 22             | 166   |
| Great Southern     | 90         | 53             | 143   |
| Joondalup          | 146        | 219            | 365   |
| Midland            | 313        | 307            | 620   |
| Mid-West Gascoyne  | 208        | 33             | 241   |
| Mirrabooka         | 164        | 162            | 326   |
| Peel               | 123        | 218            | 341   |
| Perth              | 128        | 148            | 276   |
| Pilbara            | 206        | 9              | 215   |
| Rockingham         | 105        | 206            | 311   |
| South West         | 201        | 255            | 456   |
| West Kimberley     | 218        | 0              | 218   |
| Wheatbelt          | 153        | 89             | 242   |
| Fostering/Adoption | 1          | 5              | б     |
| Total              | 3,056      | 2,288          | 5,344 |

# Age of children in care at 30 June 2021

# Age of children and young people in care at 30 June 2021, by district

| District            | Less than 1 year |                    | 1 to 4 years |                    | 5 to 9 years |                    | 10 to 1    | 4 years            | 15 years   | Total              |       |
|---------------------|------------------|--------------------|--------------|--------------------|--------------|--------------------|------------|--------------------|------------|--------------------|-------|
|                     | Aboriginal       | Non-<br>Aboriginal | Aboriginal   | Non-<br>Aboriginal | Aboriginal   | Non-<br>Aboriginal | Aboriginal | Non-<br>Aboriginal | Aboriginal | Non-<br>Aboriginal |       |
| Armadale            | 9                | 6                  | 50           | 46                 | 86           | 70                 | 114        | 62                 | 45         | 38                 | 526   |
| Cannington          | 12               | 3                  | 51           | 38                 | 88           | 56                 | 65         | 64                 | 31         | 33                 | 441   |
| East Kimberley      | 4                | 0                  | 31           | 0                  | 48           | 0                  | 43         | 0                  | 26         | 0                  | 152   |
| Fremantle           | 9                | 8                  | 38           | 29                 | 37           | 46                 | 41         | 38                 | 28         | 25                 | 299   |
| Goldfields          | 7                | 1                  | 42           | 8                  | 20           | 3                  | 49         | 7                  | 26         | 3                  | 166   |
| Great Southern      | 4                | 0                  | 20           | 3                  | 25           | 17                 | 25         | 19                 | 16         | 14                 | 143   |
| Joondalup           | 4                | 3                  | 28           | 37                 | 37           | 70                 | 53         | 67                 | 24         | 42                 | 365   |
| Midland             | 14               | 13                 | 60           | 55                 | 100          | 82                 | 93         | 101                | 46         | 56                 | 620   |
| Mid-West Gascoyne   | 2                | 0                  | 46           | 5                  | 65           | 8                  | 68         | 13                 | 27         | 7                  | 241   |
| Mirrabooka          | 2                | 2                  | 38           | 36                 | 50           | 42                 | 48         | 50                 | 26         | 32                 | 326   |
| Peel                | 2                | 2                  | 28           | 42                 | 34           | 59                 | 40         | 73                 | 19         | 42                 | 341   |
| Perth               | 3                | 4                  | 33           | 25                 | 41           | 45                 | 35         | 49                 | 16         | 25                 | 276   |
| Pilbara             | 4                | 0                  | 63           | 2                  | 63           | 4                  | 49         | 3                  | 27         | 0                  | 215   |
| Rockingham          | 1                | 3                  | 22           | 33                 | 38           | 63                 | 34         | 75                 | 10         | 32                 | 311   |
| South West          | 4                | 6                  | 36           | 45                 | 65           | 73                 | 60         | 86                 | 36         | 45                 | 456   |
| West Kimberley      | 7                | 0                  | 55           | 0                  | 67           | 0                  | 56         | 0                  | 33         | 0                  | 218   |
| Wheatbelt           | 1                | 1                  | 24           | 15                 | 54           | 27                 | 56         | 28                 | 18         | 18                 | 242   |
| Fostering/ Adoption | 1                | 3                  | 0            | 2                  | 0            | 0                  | 0          | 0                  | 0          | 0                  | 6     |
| Total               | 90               | 55                 | 665          | 421                | 918          | 665                | 929        | 735                | 454        | 412                | 5,344 |