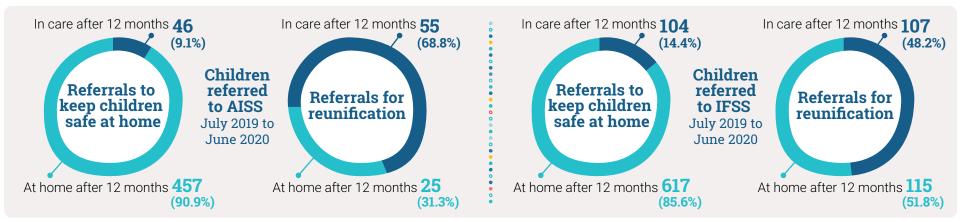

# Effectiveness of Aboriginal In-home Support Service and Intensive Family Support Service referrals in 2019–20