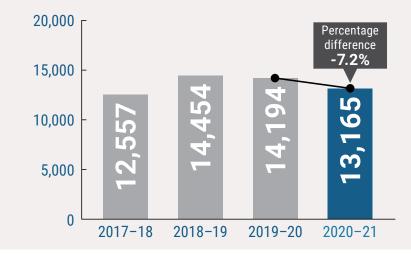

### Child Safety Investigations commenced

# Action taken as a result of Child Safety Investigations

| Outcome of Child Safety<br>Investigations   | Substa     | ntiated            | Not subs   | stantiated         | Unable to<br>asses |                    | In pro     | ocess              | Total  |
|---------------------------------------------|------------|--------------------|------------|--------------------|--------------------|--------------------|------------|--------------------|--------|
| č                                           | Aboriginal | Non-<br>Aboriginal | Aboriginal | Non-<br>Aboriginal | Aboriginal         | Non-<br>Aboriginal | Aboriginal | Non-<br>Aboriginal |        |
| Intervention action                         | 261        | 209                | 0          | 0                  | 0                  | 0                  | 1          | 5                  | 476    |
| Commence Family Support (s.21)              | 24         | 24                 | 43         | 37                 | 0                  | 0                  | 0          | 0                  | 128    |
| Safety issues addressed – No further action | 653        | 1,080              | 1,078      | 2,682              | 0                  | 0                  | 2          | 8                  | 5,503  |
| Action not possible                         | 28         | 37                 | 0          | 0                  | 374                | 550                | 0          | 2                  | 991    |
| In process                                  | 1          | 40                 | 0          | 1                  | 0                  | 0                  | 1,539      | 2,681              | 4,262  |
| Commence Intensive Family Support (s.32)    | 684        | 796                | 41         | 48                 | 0                  | 0                  | 0          | 2                  | 1,571  |
| Referral to external program                | 19         | 66                 | 22         | 127                | 0                  | 0                  | 0          | 0                  | 234    |
| Total                                       | 1,670      | 2,252              | 1,184      | 2,895              | 374                | 550                | 1,542      | 2,698              | 13,165 |

| District               | Intervention<br>action |                    | Intensive Family<br>Support |                    | Family Support |                   | Referral to external program |                    | Safety issues<br>addressed |                   | Action not<br>possible |                   | In process     |                     | Total             |
|------------------------|------------------------|--------------------|-----------------------------|--------------------|----------------|-------------------|------------------------------|--------------------|----------------------------|-------------------|------------------------|-------------------|----------------|---------------------|-------------------|
| •••••••••••••••••••••• | Aboriginal             | Non-<br>Aboriginal | Aboriginal                  | Non-<br>Aboriginal | Aboriginal     | Non-<br>Aborigina | Aboriginal                   | Non-<br>Aboriginal | Aboriginal                 | Non-<br>Aborigina | Aboriginal             | Non-<br>Aborigina | Aborigina<br>I | l Non-<br>Aborigina | • • • • • • • • • |
| Other work units       |                        |                    |                             |                    |                |                   |                              |                    |                            |                   |                        |                   |                |                     |                   |
| Substantiated          | 0                      | 0                  | 0                           | 0                  | 0              | 0                 | 0                            | 0                  | 7                          | 1                 | 0                      | 0                 | 0              | 0                   | 8                 |
| Not substantiated      |                        | 0                  | 0                           | 1                  | 0              | 0                 | 0                            | 0                  | 2                          | 9                 | 0                      | 0                 | 0              | 0                   | 12                |
| Unable to complete     | 0                      | 0                  | 0                           | 0                  | 0              | 0                 | 0                            | 0                  | 0                          | 0                 | 0                      | 0                 | 0              | 0                   | 0                 |
| In process             | 0                      | 0                  | 0                           | 0                  | 0              | 0                 | 0                            | 0                  | 1                          | 1                 | 0                      | 0                 | 5              | 7                   | 14                |
| Total                  | 0                      | 0                  | 0                           | 1                  | 0              | 0                 | 0                            | 0                  | 10                         | 11                | 0                      | 0                 | 5              | 7                   | 34                |
| Grand total            | 262                    | 214                | 725                         | 846                | 67             | 61                | 41                           | 193                | 1,733                      | 3,770             | 402                    | 589               | 1,540          | 2,722               | 13,165            |