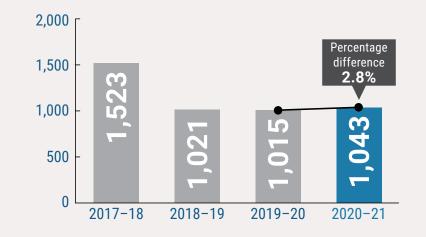

ockingham        | 13                                | 21                                     |
| South West        | 36                                | 49                                     |
| West Kimberley    | 61                                | 1                                      |
| Wheatbelt         | 21                                | 15                                     |
| Other work units  | 0                                 | 1                                      |
| Total             | 510                               | 406                                    |

\*Orders granted in the financial year may relate to applications made in previous years.



# **Mandatory reporting**

### **Mandatory reports**



## New Child Safety Investigations from mandatory reports



# **Crisis Care contacts**



27,562 Crisis Care
2,852 Domestic violence helplines
658 Youth at risk service

# Children and young people in care at 30 June 2021, by district

| District           | Aboriginal | Non-Aboriginal | Total |
|--------------------|------------|----------------|-------|
| Armadale           | 304        | 222            | 526   |
| Cannington         | 247        | 194            | 441   |
| East Kimberley     | 152        | 0              | 152   |
| Fremantle          | 153        | 146            | 299   |
| Goldfields         | 144        | 22             | 166   |
| Great Southern     | 90         | 53             | 143   |
| Joondalup          | 146        | 219            | 365   |
| Midland            | 313        | 307            | 620   |
| Mid-West G