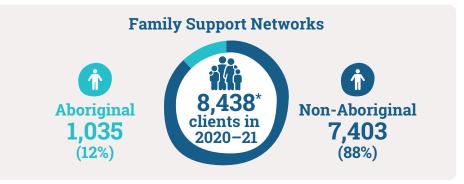

# **Family Support Network clients**

| Family Support Network corridor | Nun                               | ber of cases                 |                | Num                               | ber of clients               |                  | Aboriginal clients                |                              |                  |  |
|---------------------------------|-----------------------------------|------------------------------|----------------|-----------------------------------|------------------------------|------------------|-----------------------------------|------------------------------|------------------|--|
|                                 | Assessment<br>and<br>coordination | Intensive case<br>management | Total<br>cases | Assessment<br>and<br>coordination | Intensive case<br>management | Total<br>clients | Assessment<br>and<br>Coordination | Intensive case<br>management | Total<br>clients |  |
| Armadale / Cannington           | 674 105                           |                              |                | 2,022                             | 410                          | 2,432            | 155                               | 83                           | 238              |  |
| Fremantle / Rockingham          | 759                               | 80                           | 839            | 2,020                             | 292                          | 2,312            | 238                               | 30                           | 268              |  |
| Mirrabooka / Joondalup          | 477                               | 88                           | 565            | 1,423                             | 345                          | 1,768            | 137                               | 45                           | 182              |  |
| Perth / Midland                 | 499                               | 112                          | 611            | 1,602                             | 446                          | 2,048            | 277                               | 85                           | 362              |  |
| Total                           | 2,409 385 <b>2,794</b>            |                              |                | 7,067                             | 1,493                        | 8,560            | 807                               | 243                          | 1,050            |  |

\*The client count in this table is higher than the same in the above infographic. This discrepancy is due to clients being recorded in multiple corridors.