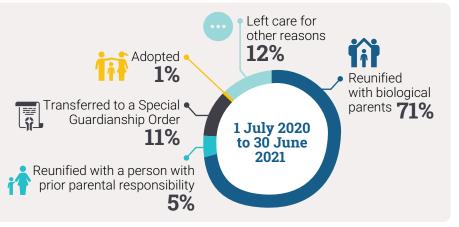

# **Reasons why children left care**\*

\*Does not include children who left care on turning 18 years of age.