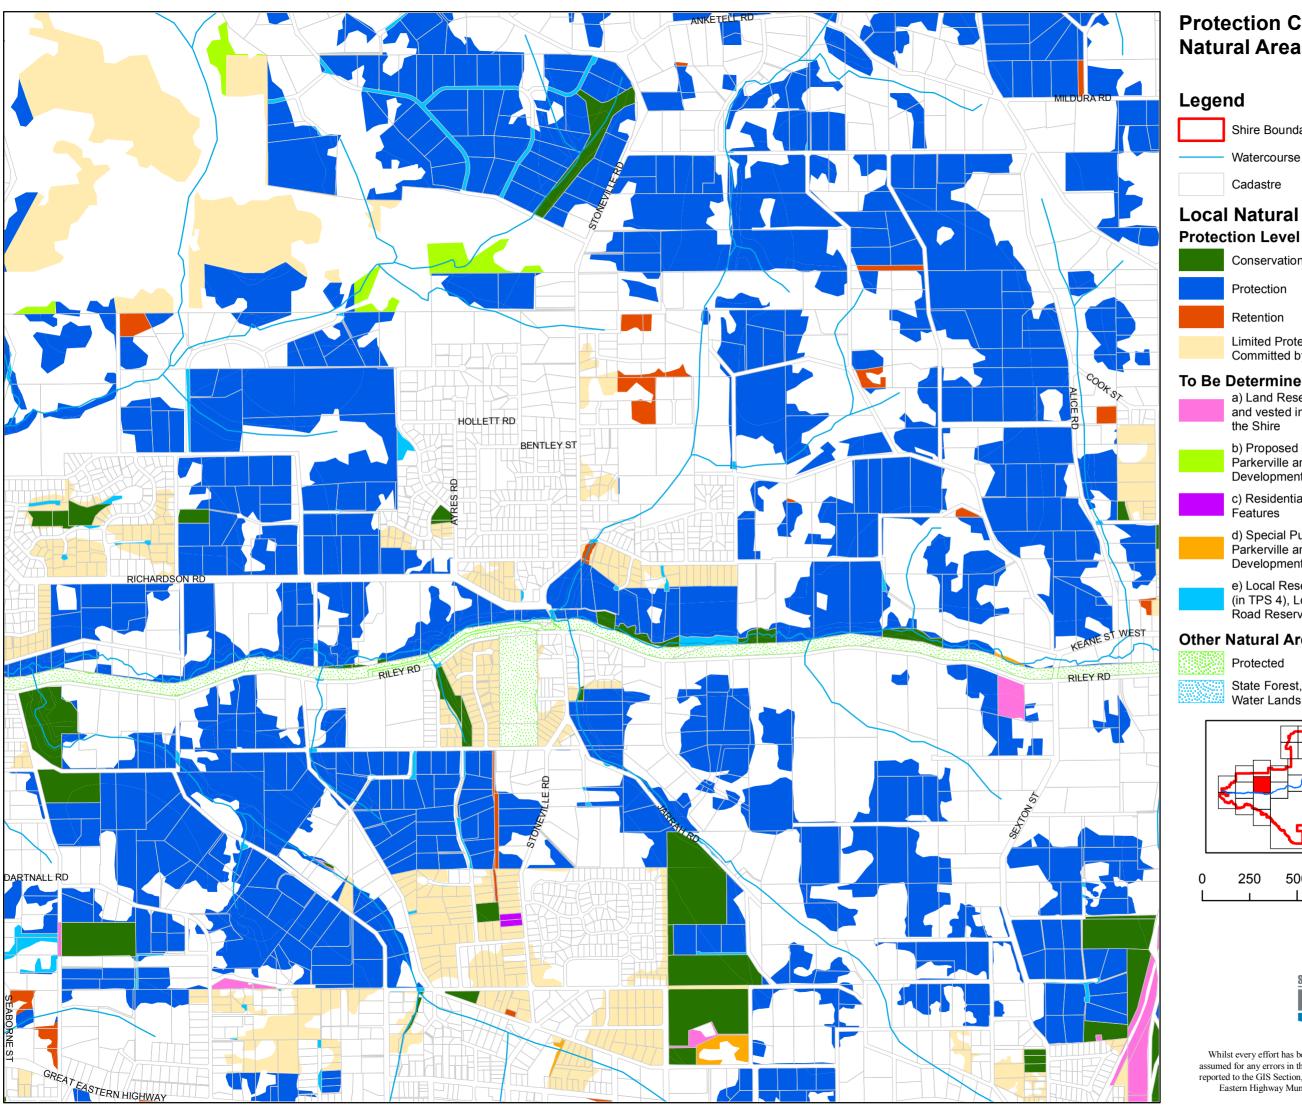

# Legend

Watercourse

### **Local Natural Area**

### **Protection Level**

### **Other Natural Areas**

State Forest, Other DEC Estate, Water Lands

### **Protection Level**

Retention

Limited Protection / Already Committed by Zoning

To Be Determined / Negotiated

a) Land Reserved for Public Purposes and vested in an agency other than the Shire

> b) Proposed open space within the Parkerville and Stoneville Townsite Developments

c) Residential zone: Special Environmental Features

d) Special Purpose zones (other than Parkerville and Stoneville Townsite Developments)

e) Local Reserve for Recreation (in TPS 4), Local Centre zone or Road Reserve

### **Other Natural Areas**

Protected

State Forest, Other DEC Estate, Water Lands