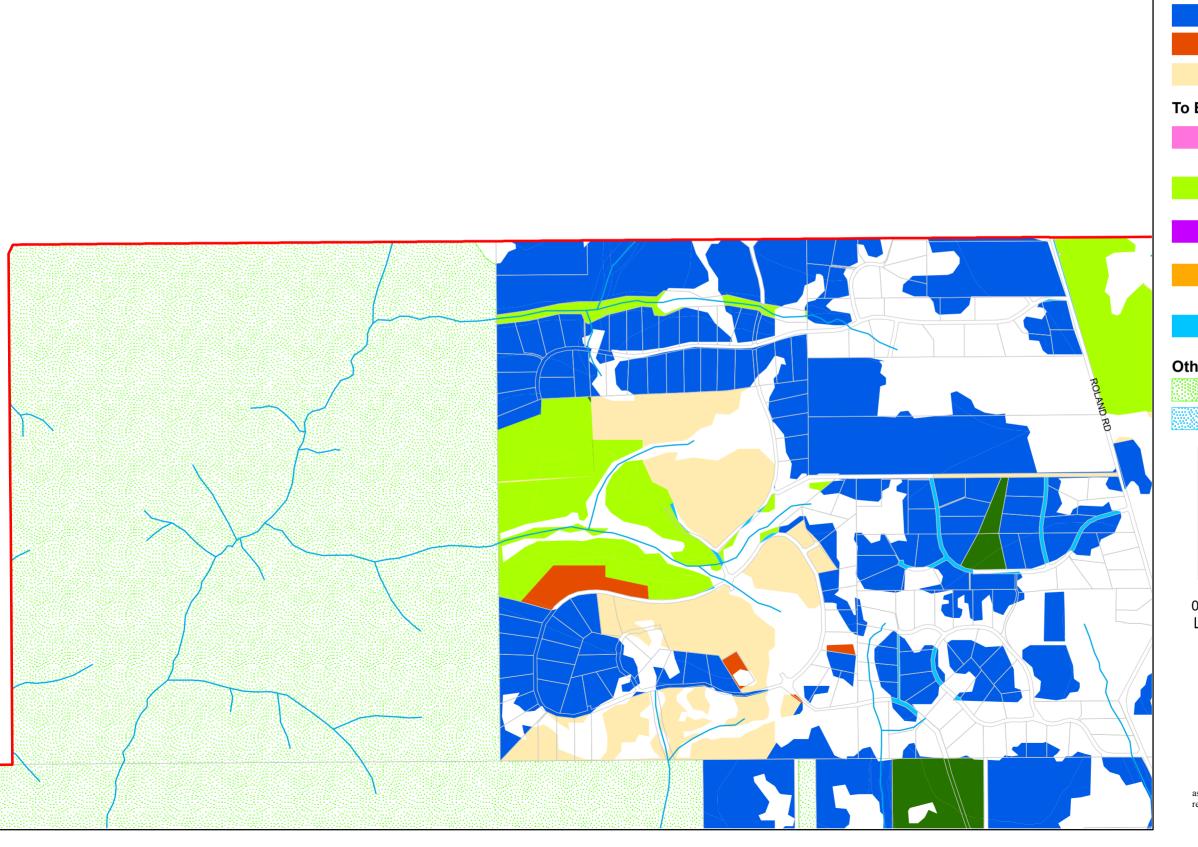

# Legend

Shire Boundary Watercourse

Cadastre

### **Local Natural Area**

### **Protection Level**

Conservation

Protection

Retention

Limited Protection / Already Committed by Zoning

To Be Determined / Negotiated

a) Land Reserved for Public Purposes and vested in an agency other than the Shire

b) Proposed open space within the Parkerville and Stoneville Townsite Developments

c) Residential zone: Special Environmental Features

d) Special Purpose zones (other than Parkerville and Stoneville Townsite Developments)

e) Local Reserve for Recreation (in TPS 4), Local Centre zone or Road Reserve

### **Other Natural Areas**

Protected

State Forest, Other DEC Estate, Water Lands







# Legend



Watercourse



### **Local Natural Area**

### **Protection Level**

















###