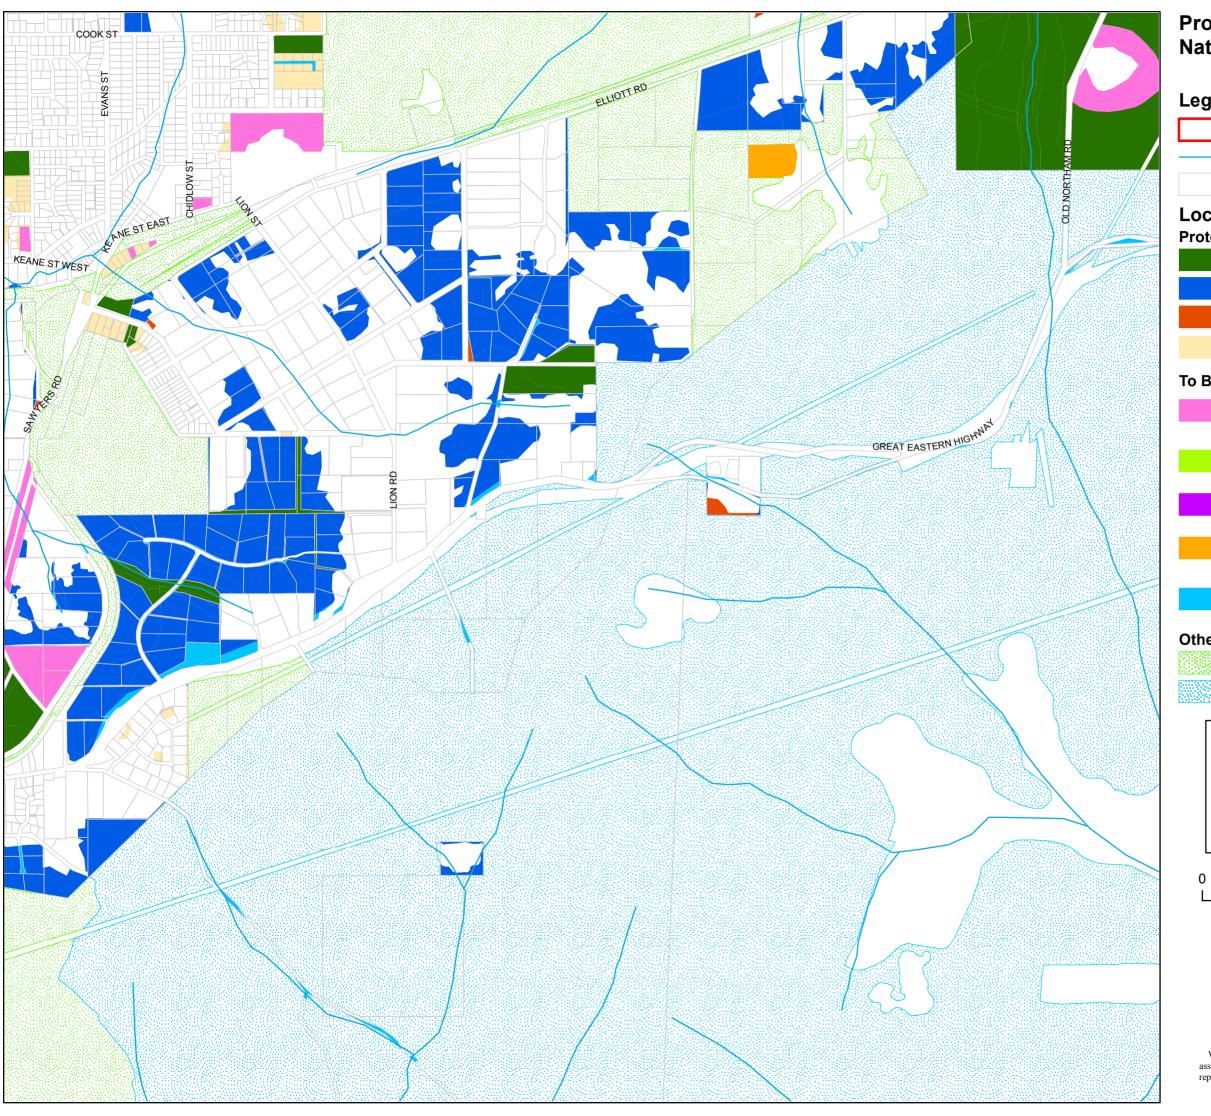

### **Local Natural Area**

### **Protection Level**

Conservation

Protection

Retention

Limited Protection / Already Committed by Zoning

To Be Determined / Negotiated

a) Land Reserved for Public Purposes and vested in an agency other than the Shire

b) Proposed open space within the Parkerville and Stoneville Townsite Developments

c) Residential zone: Special Environmental Features

d) Special Purpose zones (other than Parkerville and Stoneville Townsite Developments)

e) Local Reserve for Recreation (in TPS 4), Local Centre zone or Road Reserve

### **Other Natural Areas**

Protected

State Forest, Other DEC Estate, Water Lands