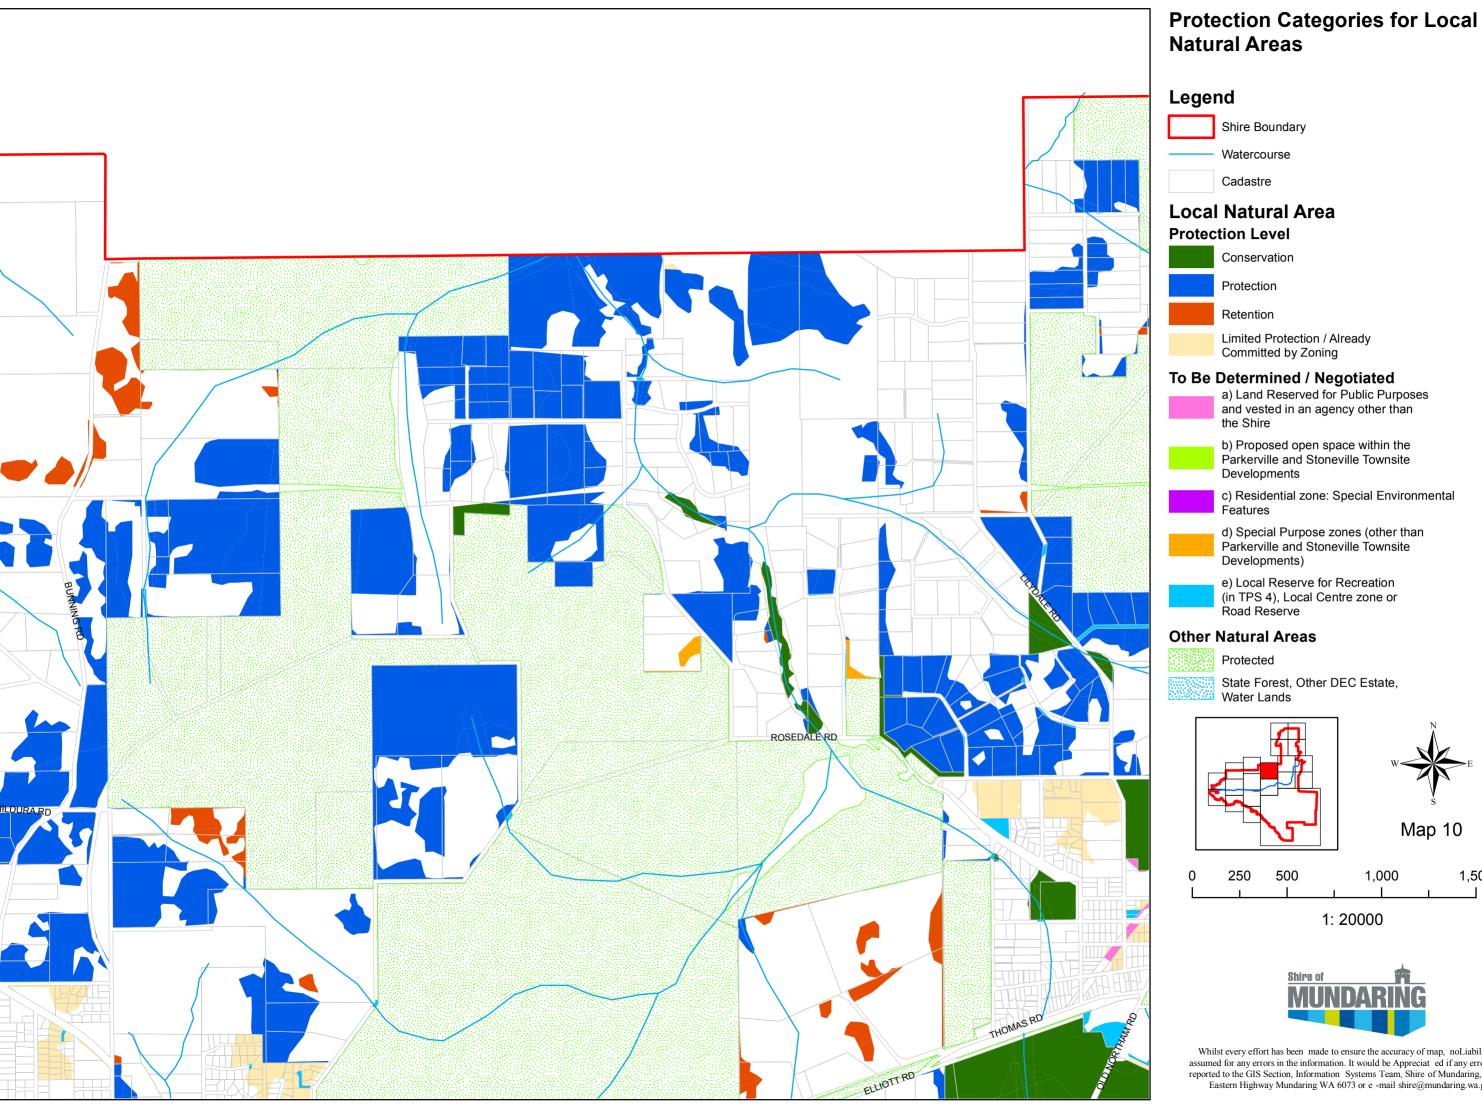

# Legend

Shire Boundary Watercourse

Cadastre

### **Local Natural Area**

### **Protection Level**

Conservation

Protection

Retention

Limited Protection / Already Committed by Zoning

To Be Determined / Negotiated

a) Land Reserved for Public Purposes and vested in an agency other than the Shire

b) Proposed open space within the Parkerville and Stoneville Townsite Developments

c) Residential zone: Special Environmental Features

d) Special Purpose zones (other than Parkerville and Stoneville Townsite Developments)

e) Local Reserve for Recreation (in TPS 4), Local Centre zone or Road Reserve

### **Other Natural Areas**

Protected

State Forest, Other DEC Estate, Water Lands