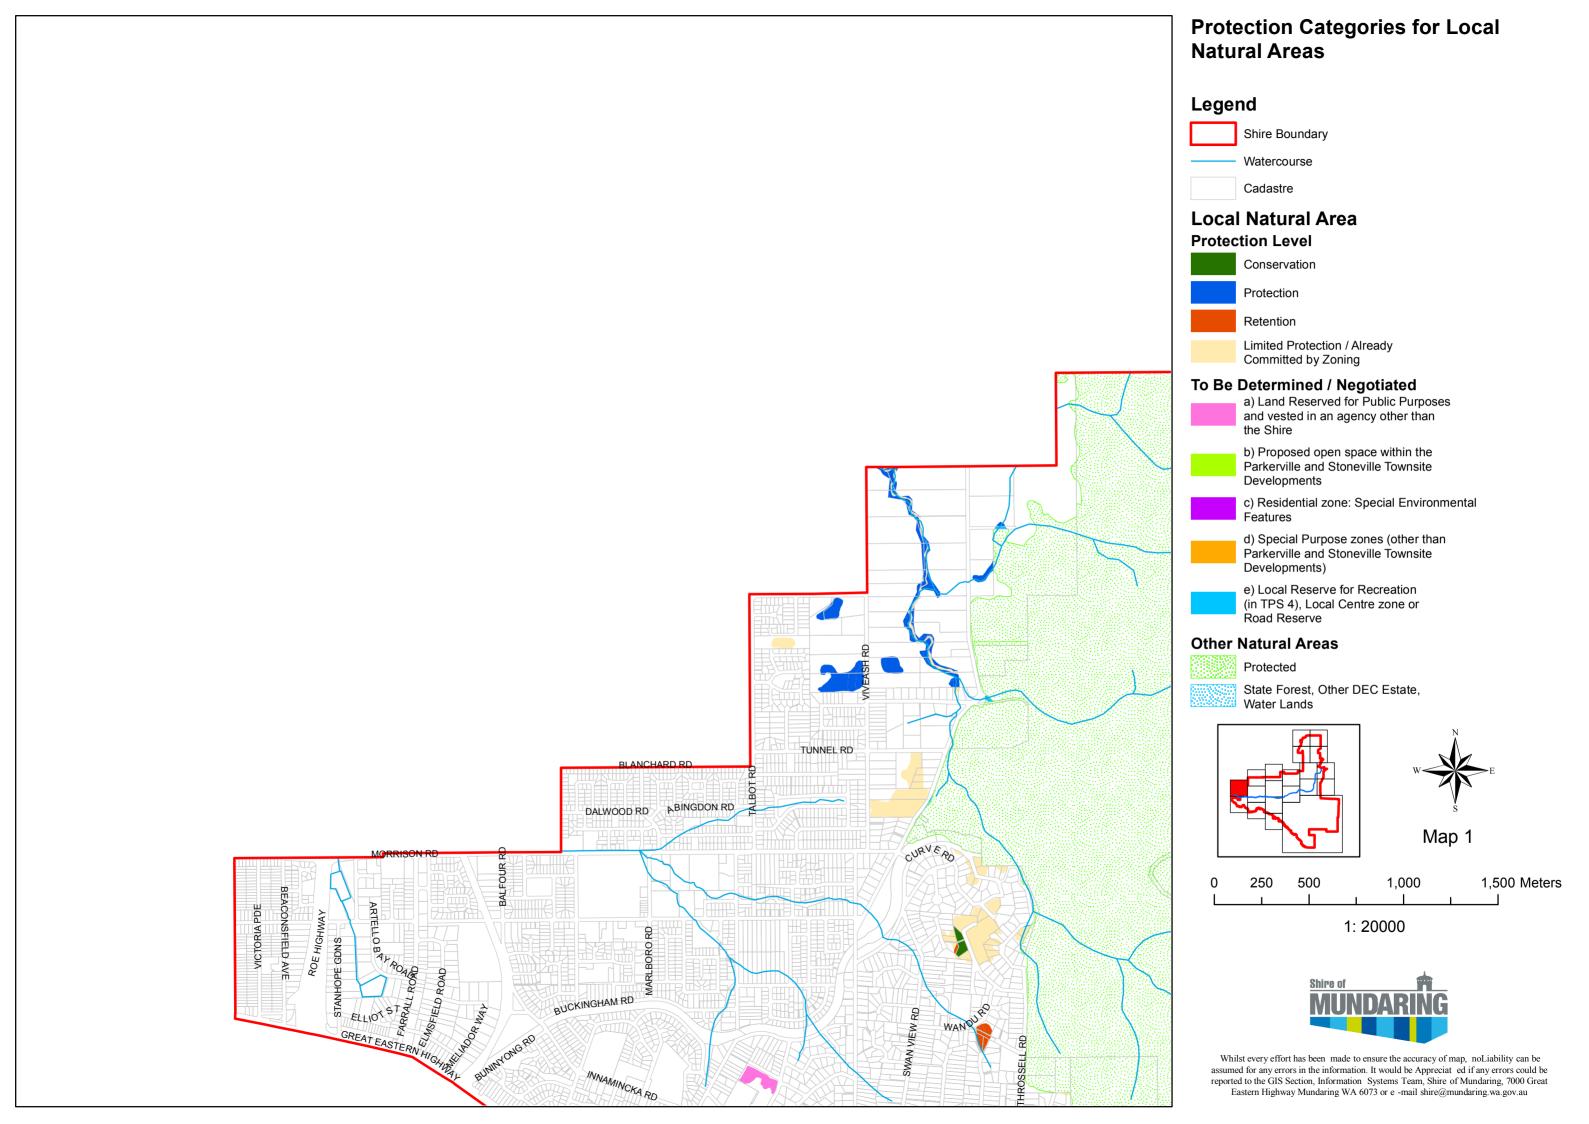

# Legend

Shire Boundary Watercourse

Cadastre

### **Local Natural Area**

### **Protection Level**

Conservation

Protection

Retention

Limited Protection / Already Committed by Zoning

To Be Determined / Negotiated

a) Land Reserved for Public Purposes and vested in an agency other than the Shire

b) Proposed open space within the Parkerville and Stoneville Townsite Developments

c) Residential zone: Special Environmental Features

d) Special Purpose zones (other than Parkerville and Stoneville Townsite Developments)

e) Local Reserve for Recreation (in TPS 4), Local Centre zone or Road Reserve

### **Other Natural Areas**

Protected

State Forest, Other DEC Estate, Water Lands