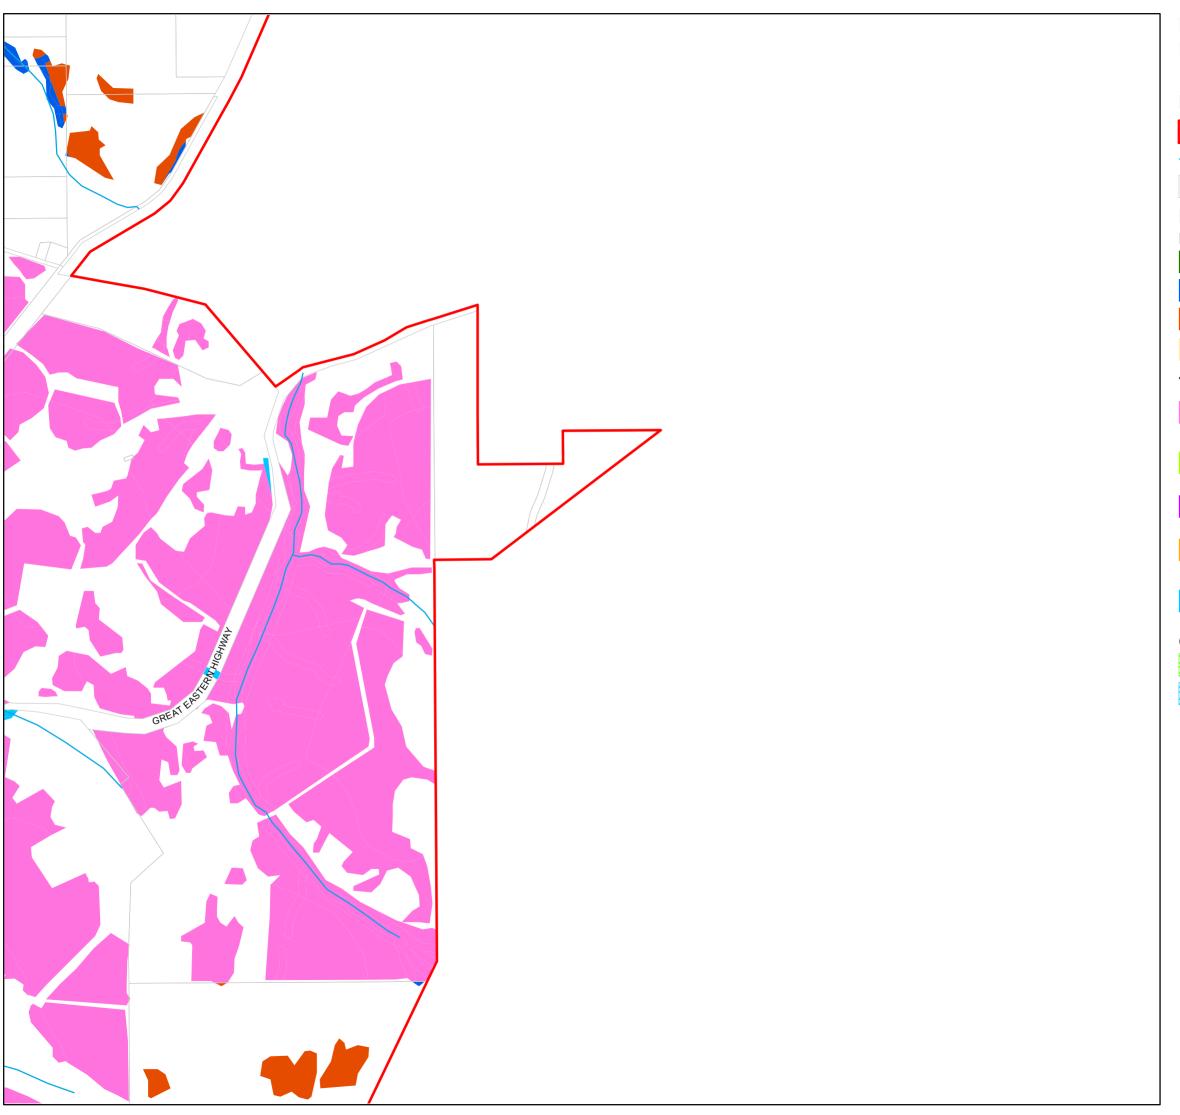

# Legend

Shire Boundary Watercourse

Cadastre

### **Local Natural Area**

### **Protection Level**

Conservation

Protection

Retention

Limited Protection / Already Committed by Zoning

To Be Determined / Negotiated

a) Land Reserved for Public Purposes and vested in an agency other than the Shire

b) Proposed open space within the Parkerville and Stoneville Townsite Developments

c) Residential zone: Special Environmental Features

d) Special Purpose zones (other than Parkerville and Stoneville Townsite Developments)

e) Local Reserve for Recreation (in TPS 4), Local Centre zone or Road Reserve

### **Other Natural Areas**

Protected

State Forest, Other DEC Estate, Water Lands