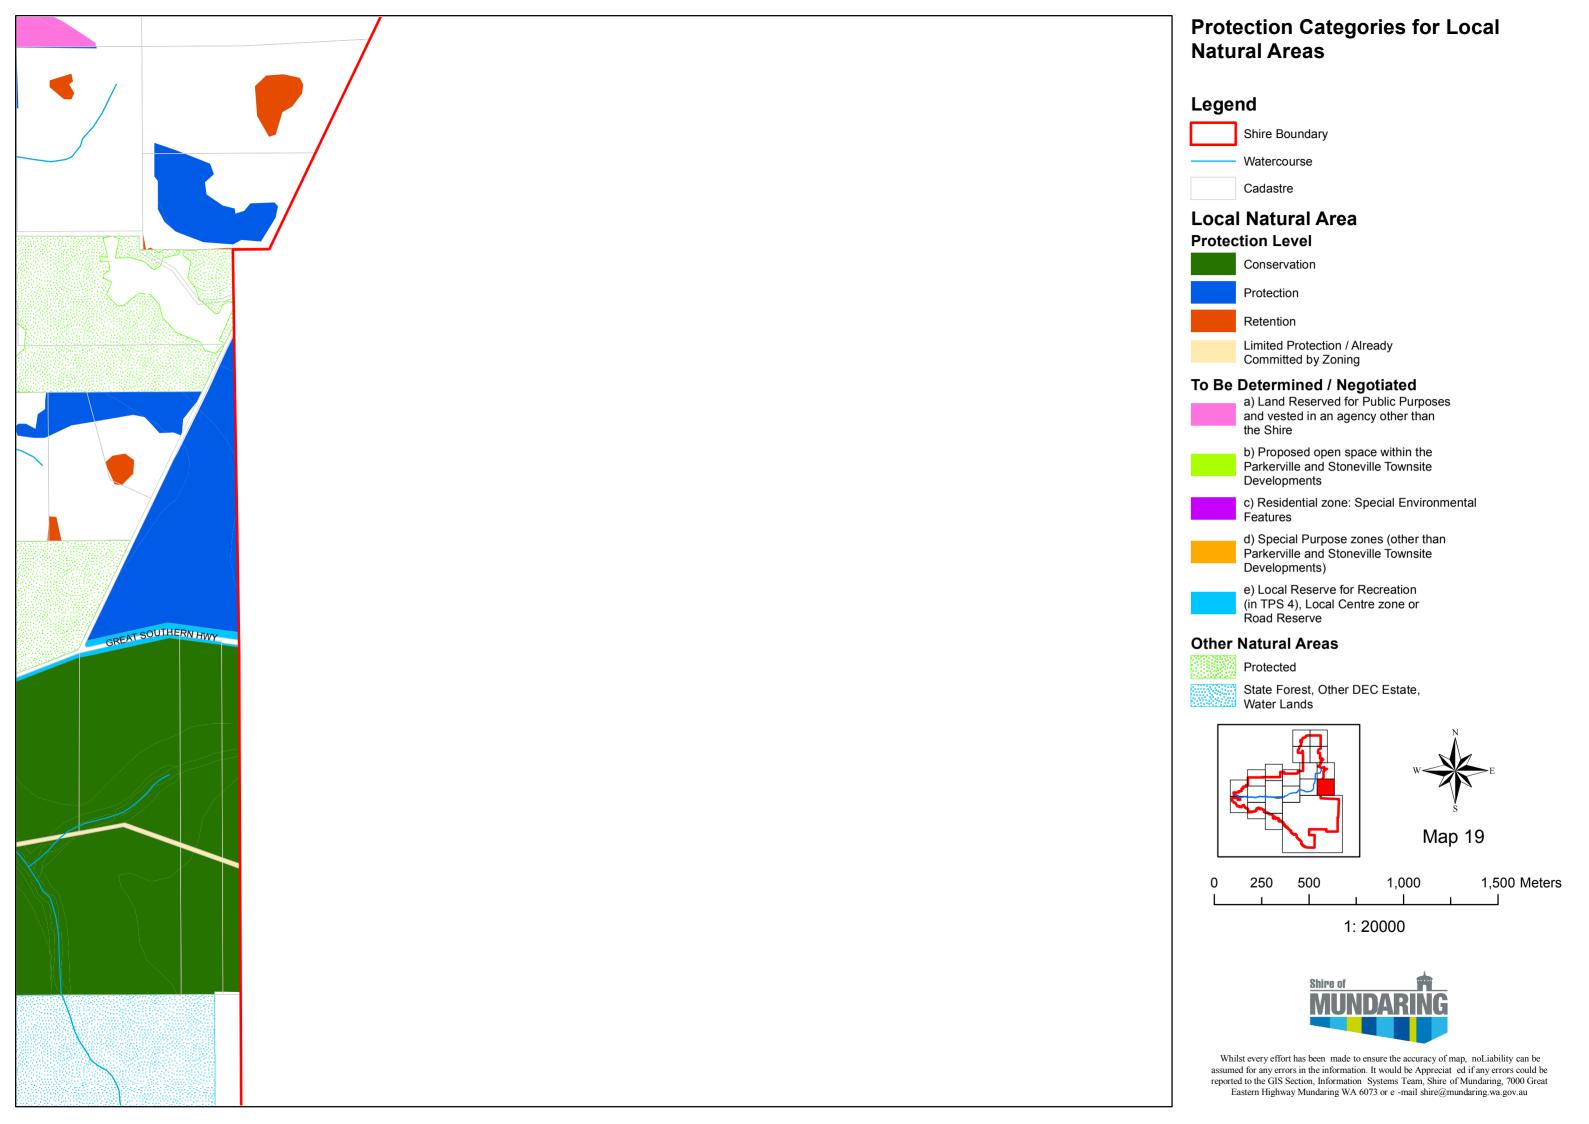

# Legend

Shire Boundary

Watercourse

Cadastre

### **Local Natural Area**

### **Protection Level**

Conservation

Protection

Retention

Limited Protection / Already Committed by Zoning

To Be Determined / Negotiated

a) Land Reserved for Public Purposes and vested in an agency other than the Shire

b) Proposed open space within the Parkerville and Stoneville Townsite Developments

c) Residential zone: Special Environmental Features

d) Special Purpose zones (other than Parkerville and Stoneville Townsite Developments)

e) Local Reserve for Recreation (in TPS 4), Local Centre zone or Road Reserve

### **Other Natural Areas**

Protected

State Forest, Other DEC Estate, Water Lands