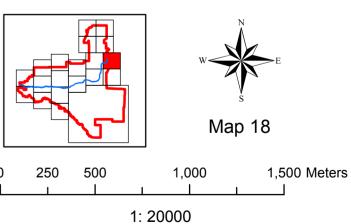

# Legend

Shire Boundary

Watercourse

Cadastre

### **Local Natural Area**

### **Protection Level**

Conservation

Protection Retention

Limited Protection / Already Committed by Zoning

To Be Determined / Negotiated

a) Land Reserved for Public Purposes and vested in an agency other than the Shire

> b) Proposed open space within the Parkerville and Stoneville Townsite Developments

c) Residential zone: Special Environmental Features

d) Special Purpose zones (other than Parkerville and Stoneville Townsite Developments)

e) Local Reserve for Recreation (in TPS 4), Local Centre zone or Road Reserve

### **Other Natural Areas**

Protected

State Forest, Other DEC Estate,