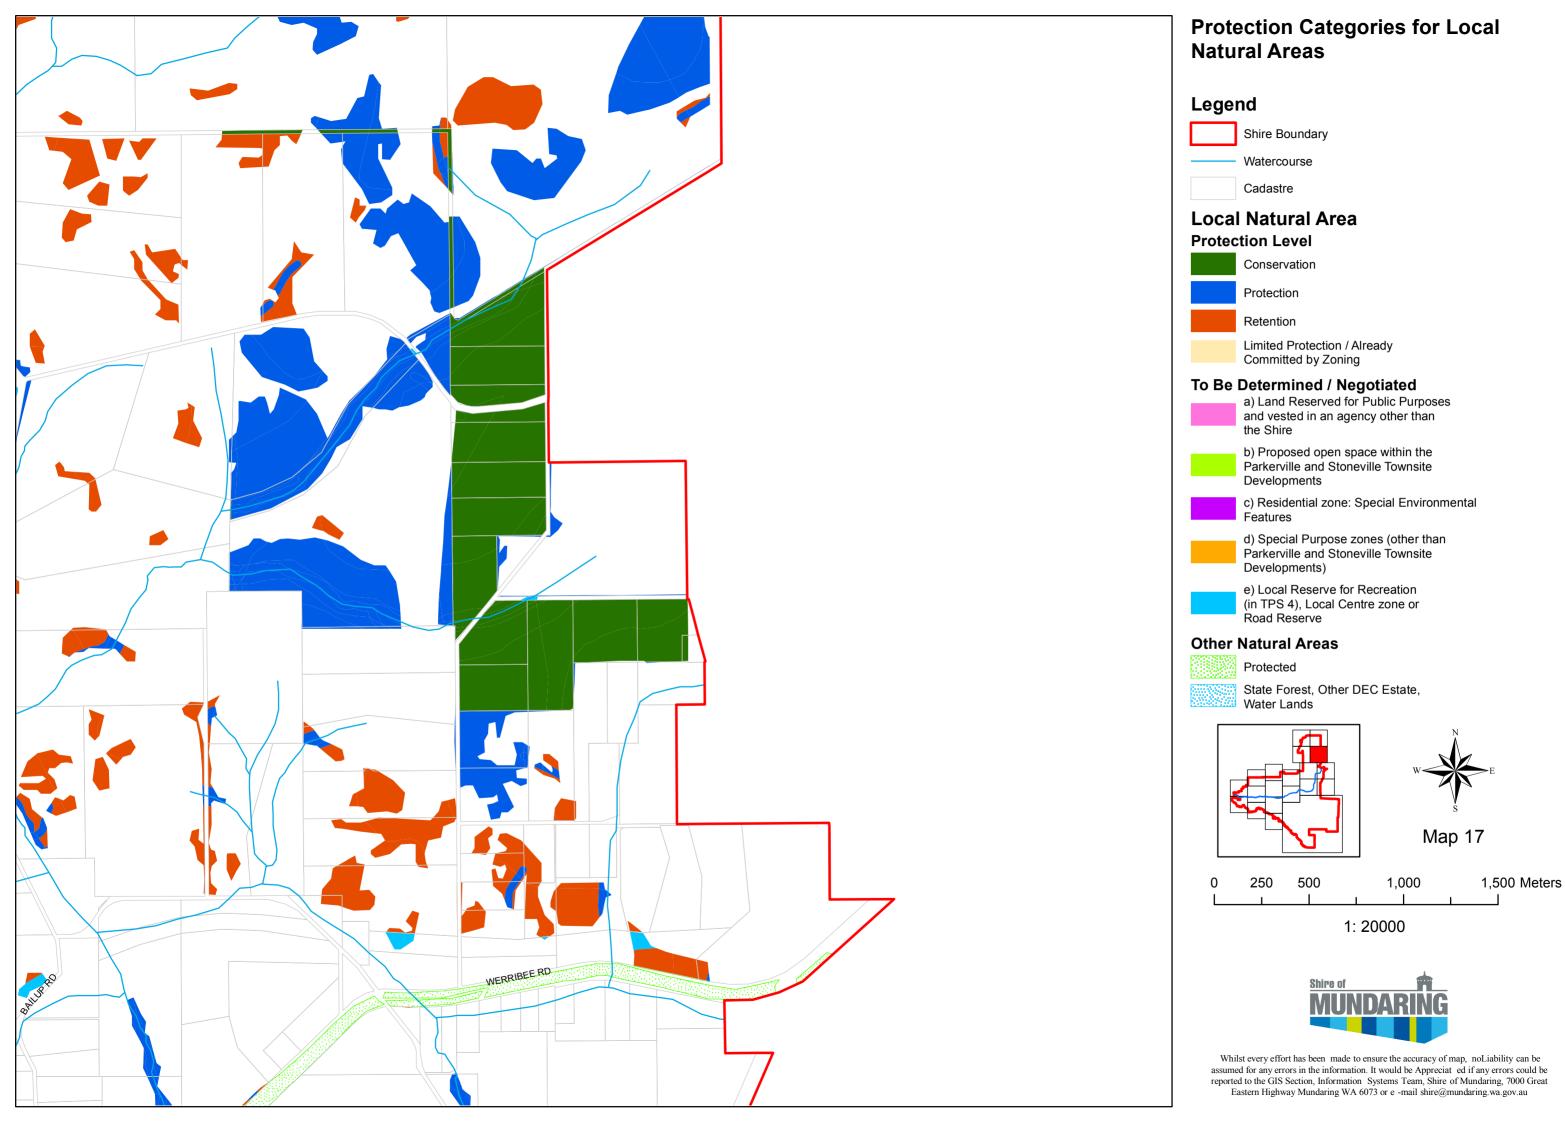

# Legend

Shire Boundary

Watercourse

Cadastre

### **Local Natural Area**

### **Protection Level**

Conservation

Protection

Retention

Limited Protection / Already Committed by Zoning

To Be Determined / Negotiated

a) Land Reserved for Public Purposes and vested in an agency other than the Shire

b) Proposed open space within the Parkerville and Stoneville Townsite Developments

c) Residential zone: Special Environmental Features

d) Special Purpose zones (other than Parkerville and Stoneville Townsite Developments)

e) Local Reserve for Recreation (in TPS 4), Local Centre zone or Road Reserve

### **Other Natural Areas**

Protected

State Forest, Other DEC Estate, Water Lands