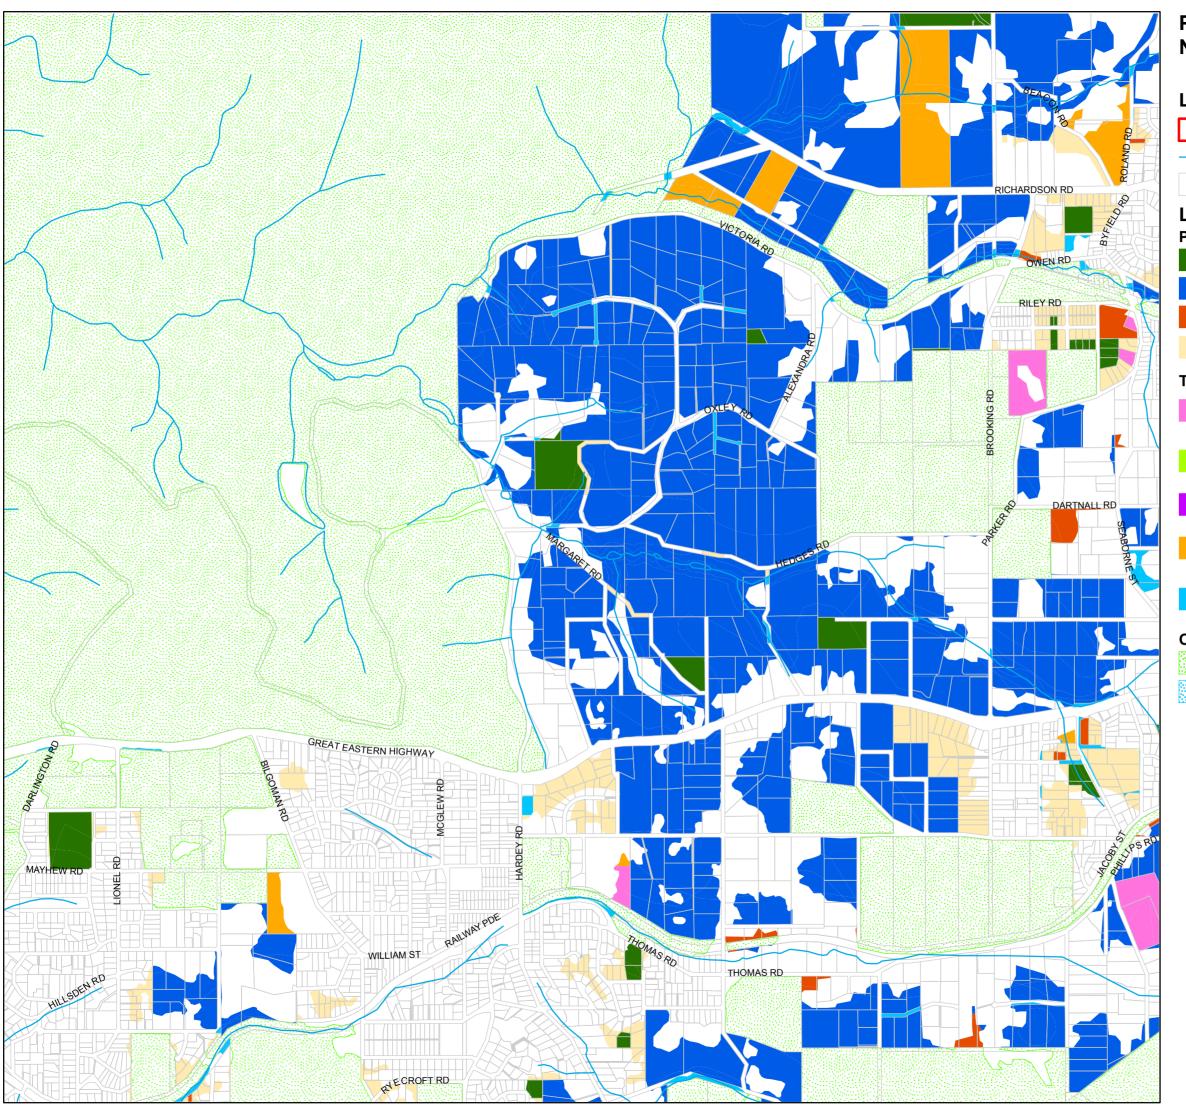

# Legend

Shire Boundary Watercourse

Cadastre

### **Local Natural Area**

### **Protection Level**

Conservation

Protection

Retention

Limited Protection / Already Committed by Zoning

To Be Determined / Negotiated

a) Land Reserved for Public Purposes and vested in an agency other than the Shire

b) Proposed open space within the Parkerville and Stoneville Townsite Developments

c) Residential zone: Special Environmental Features

d) Special Purpose zones (other than Parkerville and Stoneville Townsite Developments)

e) Local Reserve for Recreation (in TPS 4), Local Centre zone or Road Reserve

### **Other Natural Areas**

Protected

State Forest, Other DEC Estate, Water Lands