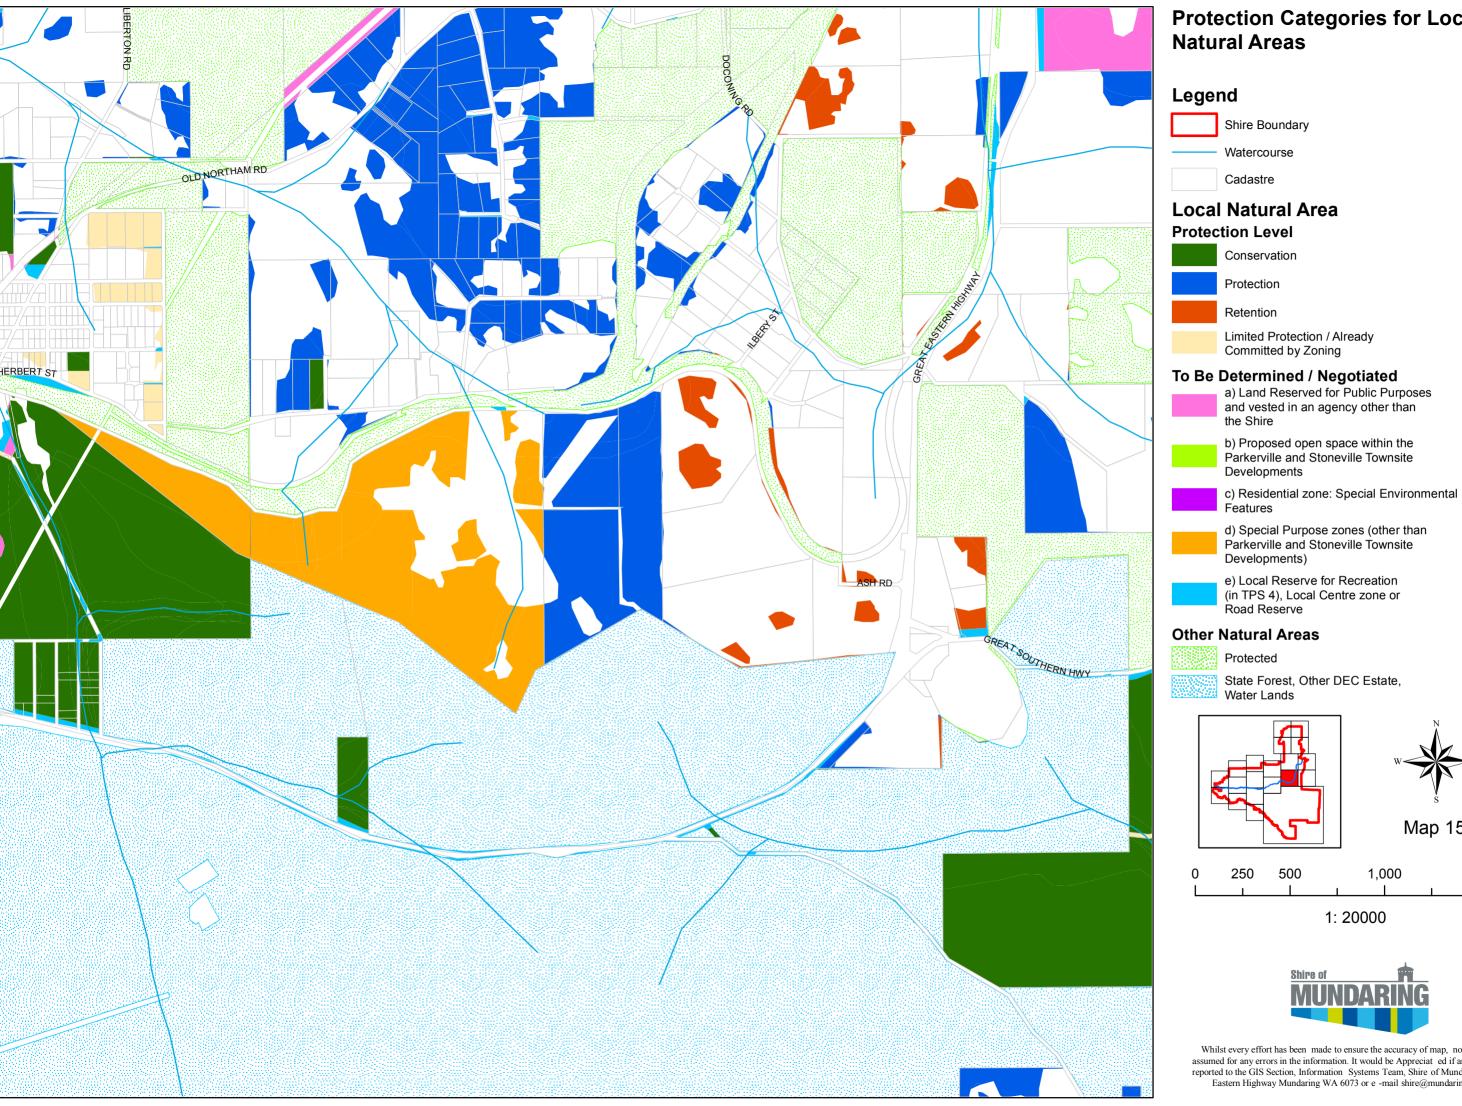

# Legend

Shire Boundary Watercourse

Cadastre

### **Local Natural Area**

### **Protection Level**

Conservation

Protection

Retention

Limited Protection / Already Committed by Zoning

To Be Determined / Negotiated

a) Land Reserved for Public Purposes and vested in an agency other than the Shire

b) Proposed open space within the Parkerville and Stoneville Townsite Developments

c) Residential zone: Special Environmental Features

d) Special Purpose zones (other than Parkerville and Stoneville Townsite Developments)

e) Local Reserve for Recreation (in TPS 4), Local Centre zone or Road Reserve

### **Other Natural Areas**

Protected

State Forest, Other DEC Estate, Water Lands