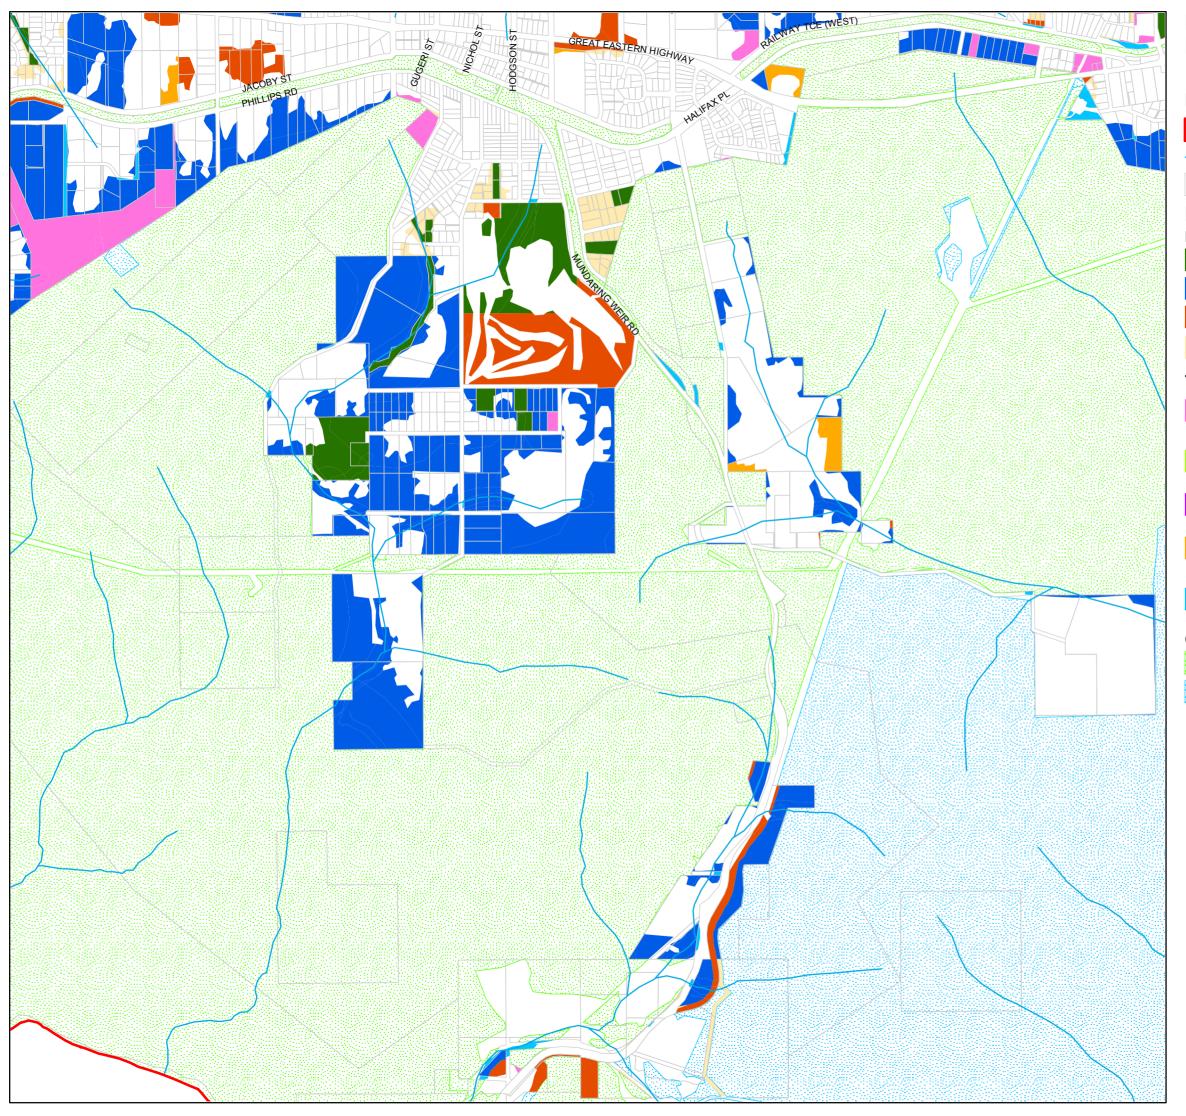

# Legend

Shire Boundary Watercourse

Cadastre

### **Local Natural Area**

### **Protection Level**

Conservation

Protection

Retention

Limited Protection / Already Committed by Zoning

To Be Determined / Negotiated

a) Land Reserved for Public Purposes and vested in an agency other than the Shire

b) Proposed open space within the Parkerville and Stoneville Townsite Developments

c) Residential zone: Special Environmental Features

d) Special Purpose zones (other than Parkerville and Stoneville Townsite Developments)

e) Local Reserve for Recreation (in TPS 4), Local Centre zone or Road Reserve

### **Other Natural Areas**

Protected

State Forest, Other DEC Estate, Water Lands