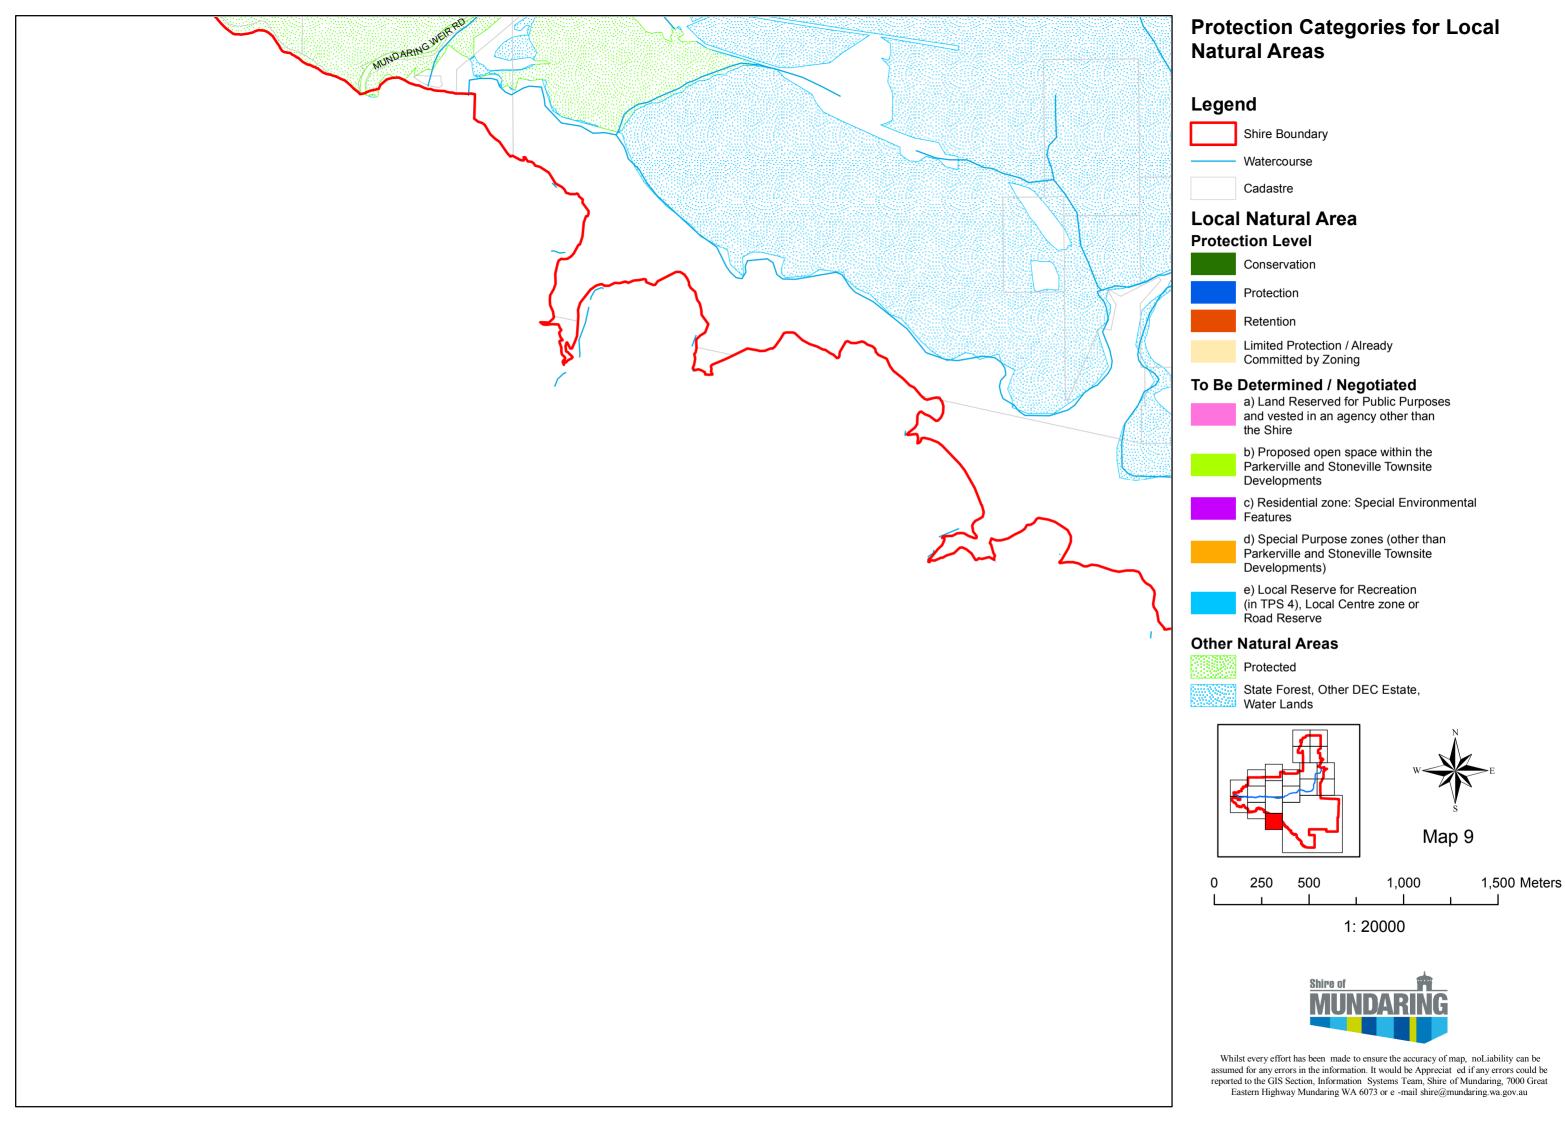

# Legend

Shire Boundary Watercourse

Cadastre

### **Local Natural Area**

### **Protection Level**

Conservation

Protection

Retention

Limited Protection / Already Committed by Zoning

To Be Determined / Negotiated

a) Land Reserved for Public Purposes and vested in an agency other than the Shire

b) Proposed open space within the Parkerville and Stoneville Townsite Developments

c) Residential zone: Special Environmental Features

d) Special Purpose zones (other than Parkerville and Stoneville Townsite Developments)

e) Local Reserve for Recreation (in TPS 4), Local Centre zone or Road Reserve

### **Other Natural Areas**

Protected

State Forest, Other DEC Estate, Water Lands