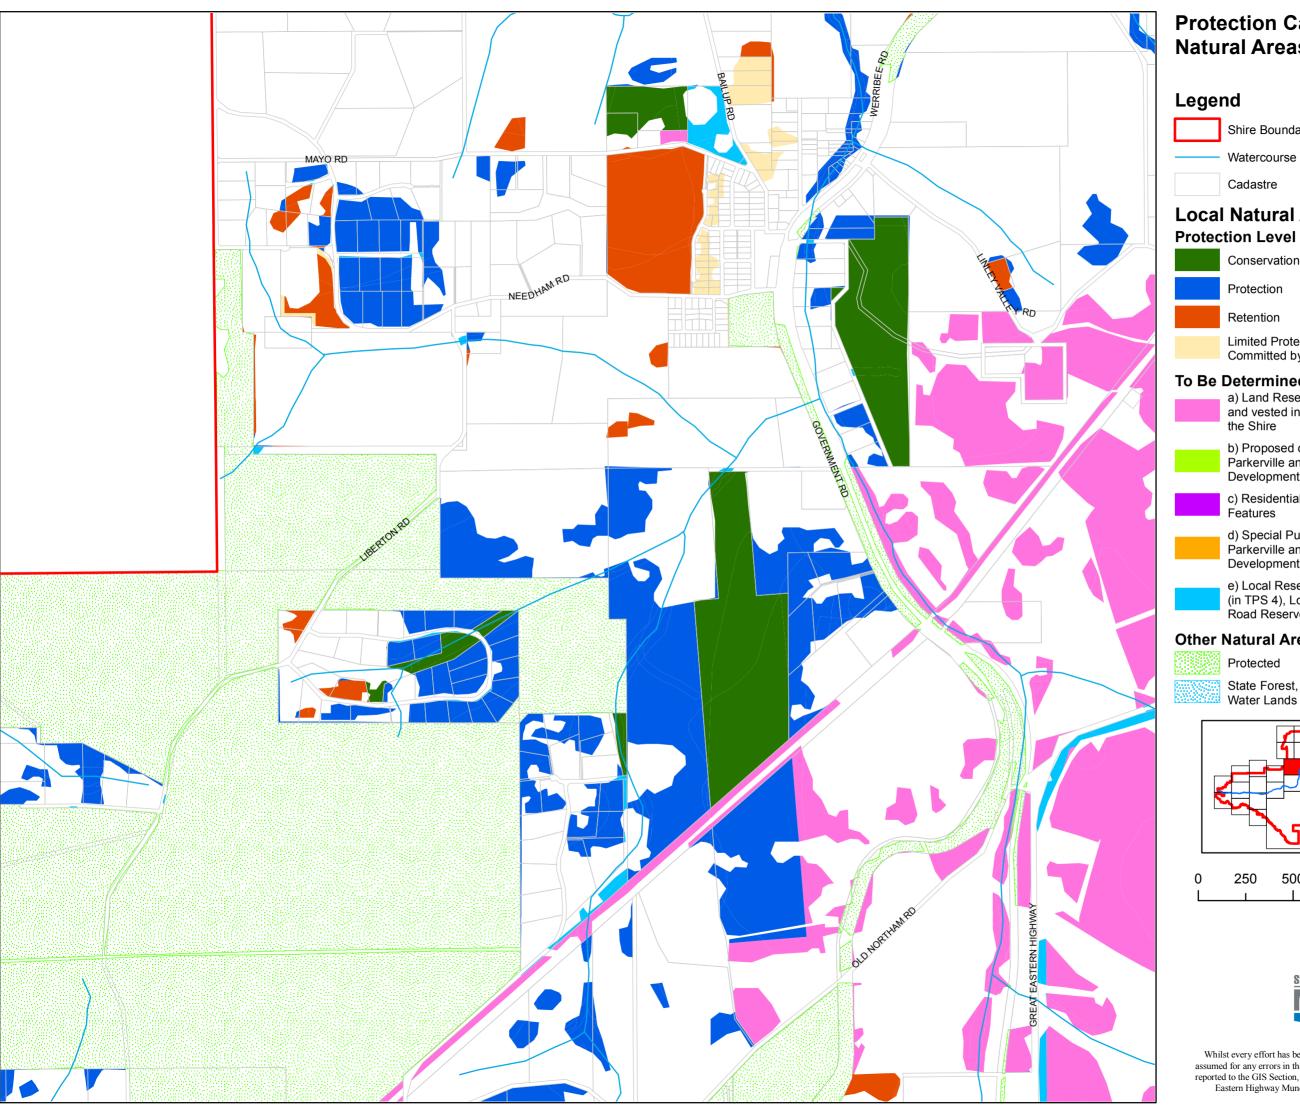

# Legend

Shire Boundary Watercourse

Cadastre

### **Local Natural Area**

### **Protection Level**

Conservation

Protection

Retention

Limited Protection / Already Committed by Zoning

To Be Determined / Negotiated

a) Land Reserved for Public Purposes and vested in an agency other than the Shire

b) Proposed open space within the Parkerville and Stoneville Townsite Developments

c) Residential zone: Special Environmental Features

d) Special Purpose zones (other than Parkerville and Stoneville Townsite Developments)

e) Local Reserve for Recreation (in TPS 4), Local Centre zone or Road Reserve

### **Other Natural Areas**

Protected

State Forest, Other DEC Estate, Water Lands