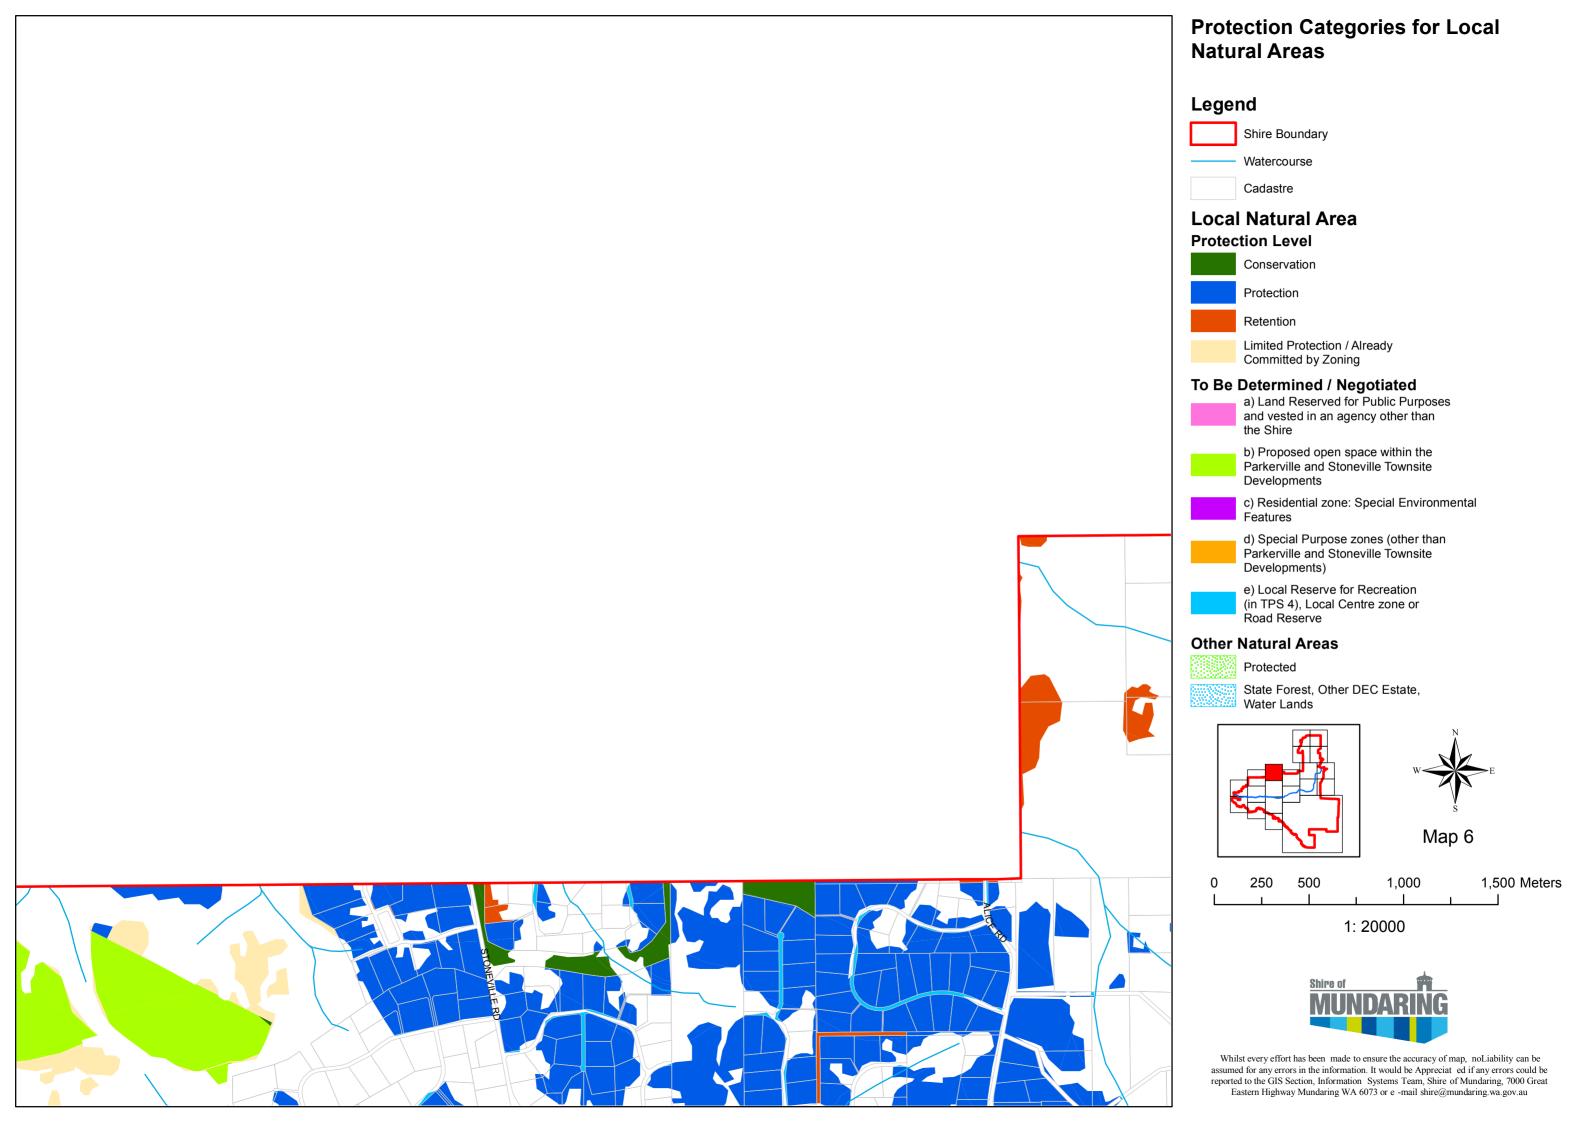

# Legend

Shire Boundary Watercourse

Cadastre

### **Local Natural Area**

### **Protection Level**

Conservation

Protection

Retention

Limited Protection / Already Committed by Zoning

To Be Determined / Negotiated

a) Land Reserved for Public Purposes and vested in an agency other than the Shire

b) Proposed open space within the Parkerville and Stoneville Townsite Developments

c) Residential zone: Special Environmental Features

d) Special Purpose zones (other than Parkerville and Stoneville Townsite Developments)

e) Local Reserve for Recreation (in TPS 4), Local Centre zone or Road Reserve

### **Other Natural Areas**

Protected

State Forest, Other DEC Estate, Water Lands