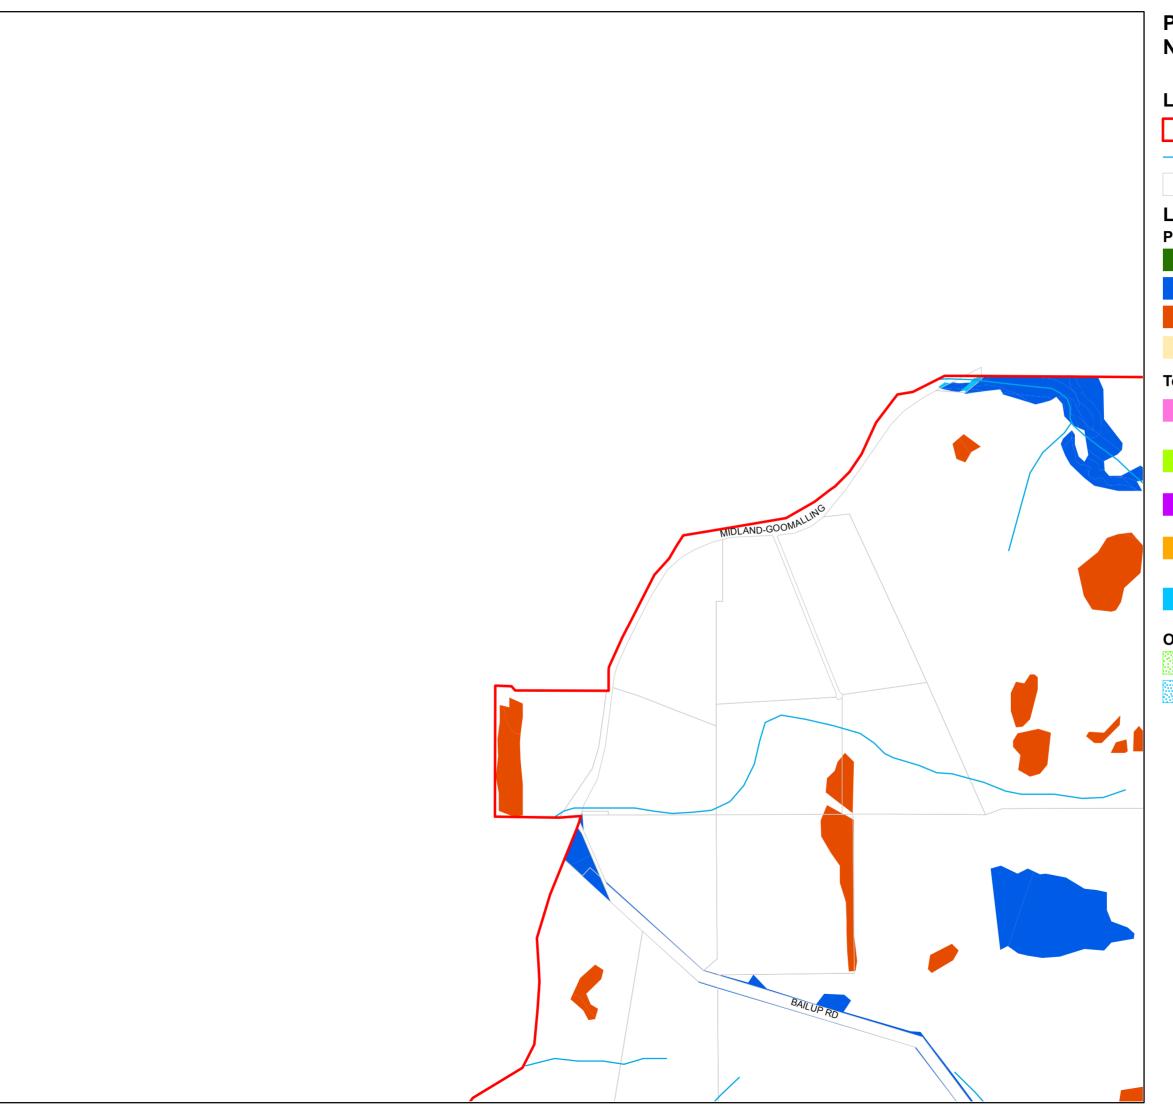

# Legend

Shire Boundary Watercourse

Cadastre

### **Local Natural Area**

### **Protection Level**

Conservation

Protection

Retention

Limited Protection / Already Committed by Zoning

To Be Determined / Negotiated

a) Land Reserved for Public Purposes and vested in an agency other than the Shire

b) Proposed open space within the Parkerville and Stoneville Townsite Developments

c) Residential zone: Special Environmental Features

d) Special Purpose zones (other than Parkerville and Stoneville Townsite Developments)

e) Local Reserve for Recreation (in TPS 4), Local Centre zone or Road Reserve

### **Other Natural Areas**

Protected

State Forest, Other DEC Estate, Water Lands