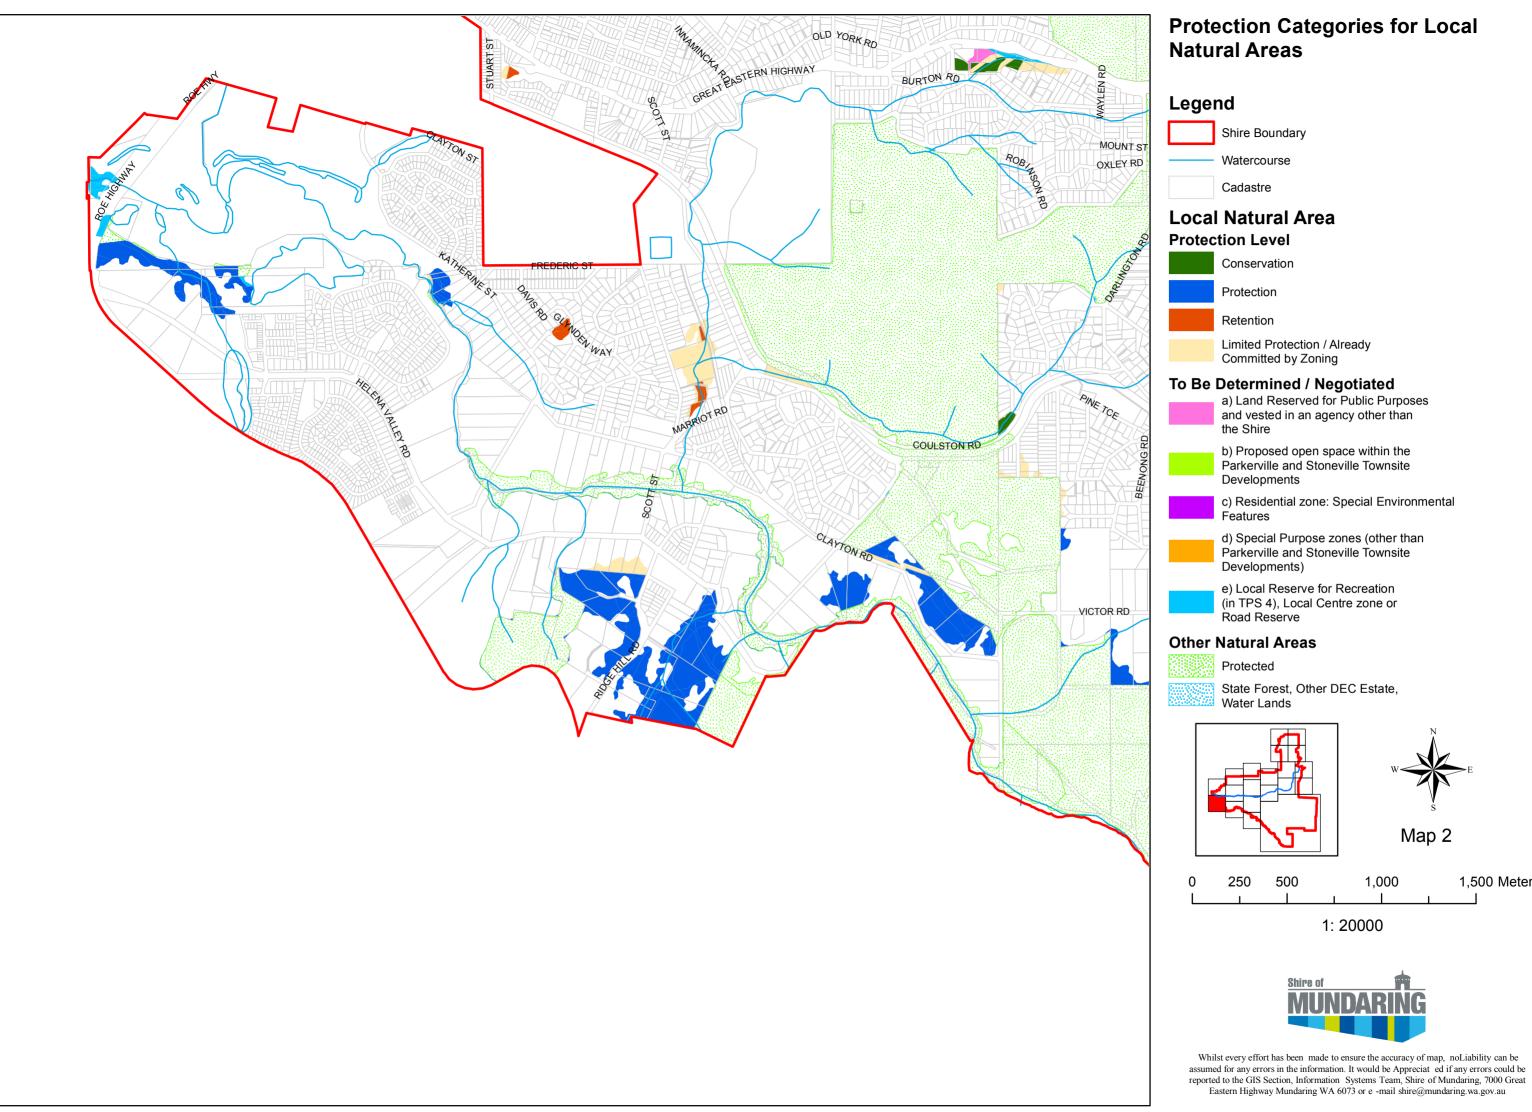

# Legend

Watercourse

### **Local Natural Area**

### **Protection Level**

### **Other Natural Areas**

State Forest, Other DEC Estate, Water Lands

### **Protection Level**

Retention

Limited Protection / Already Committed by Zoning

To Be Determined / Negotiated

a) Land Reserved for Public Purposes and vested in an agency other than the Shire

> b) Proposed open space within the Parkerville and Stoneville Townsite Developments

c) Residential zone: Special Environmental Features

d) Special Purpose zones (other than Parkerville and Stoneville Townsite Developments)

e) Local Reserve for Recreation (in TPS 4), Local Centre zone or Road Reserve

### **Other Natural Areas**

Protected

State Forest, Other DEC Estate, Water Lands