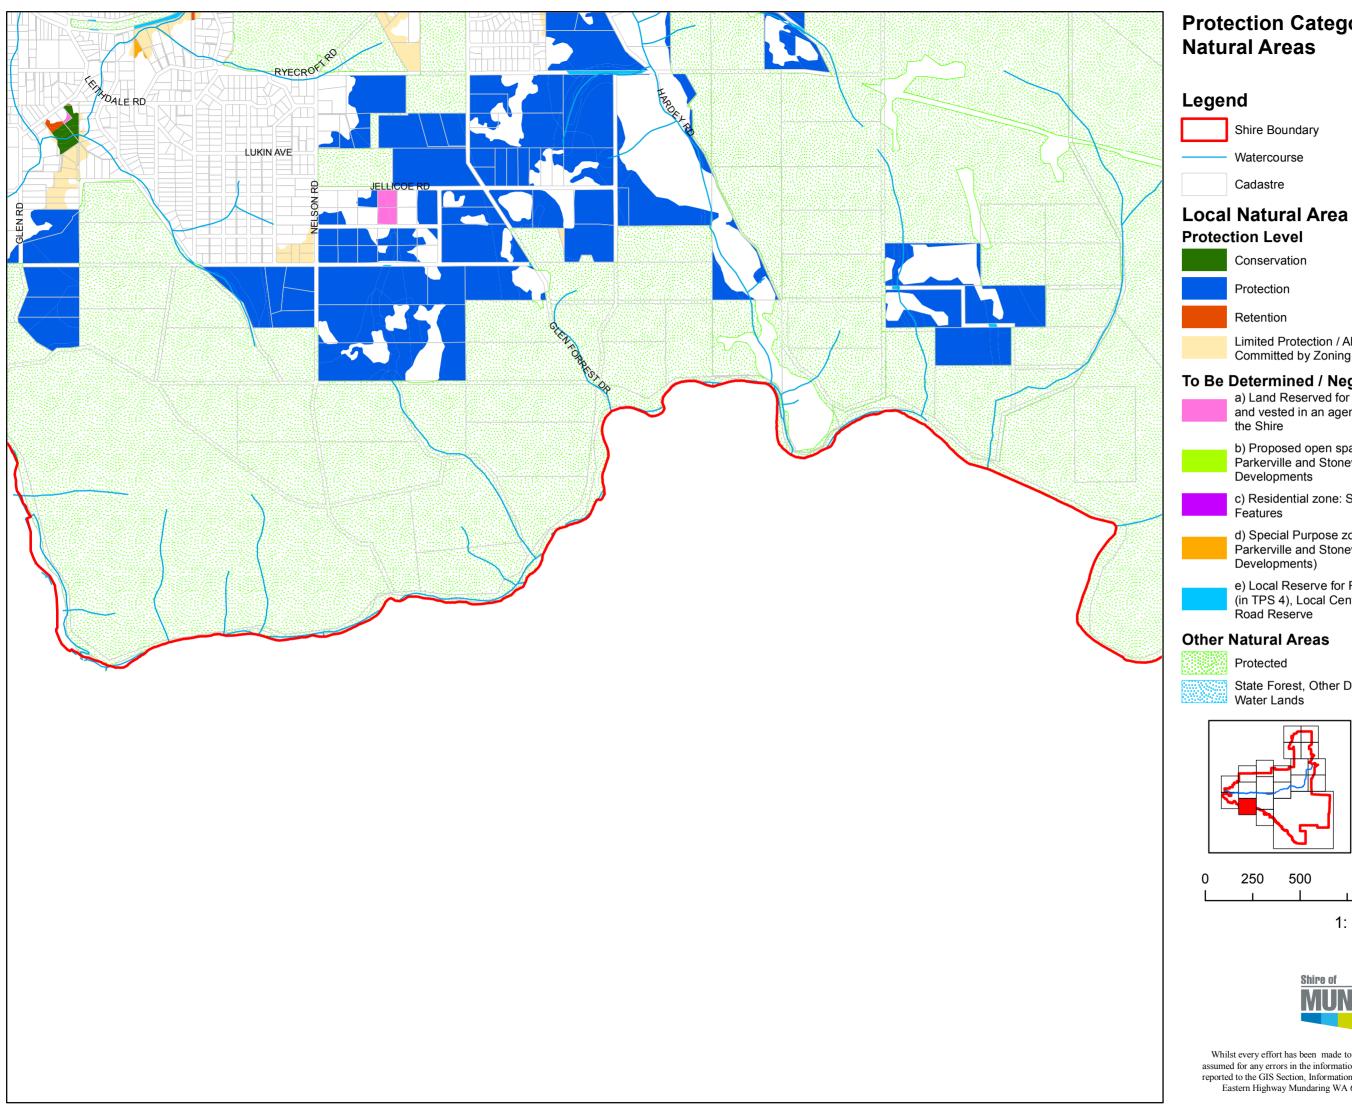

# Legend

Shire Boundary Watercourse

Cadastre

### **Local Natural Area**

### **Protection Level**

Conservation

Protection

Retention

Limited Protection / Already Committed by Zoning

To Be Determined / Negotiated

a) Land Reserved for Public Purposes and vested in an agency other than the Shire

b) Proposed open space within the Parkerville and Stoneville Townsite Developments

c) Residential zone: Special Environmental Features

d) Special Purpose zones (other than Parkerville and Stoneville Townsite Developments)

e) Local Reserve for Recreation (in TPS 4), Local Centre zone or Road Reserve

### **Other Natural Areas**

Protected

State Forest, Other DEC Estate, Water Lands