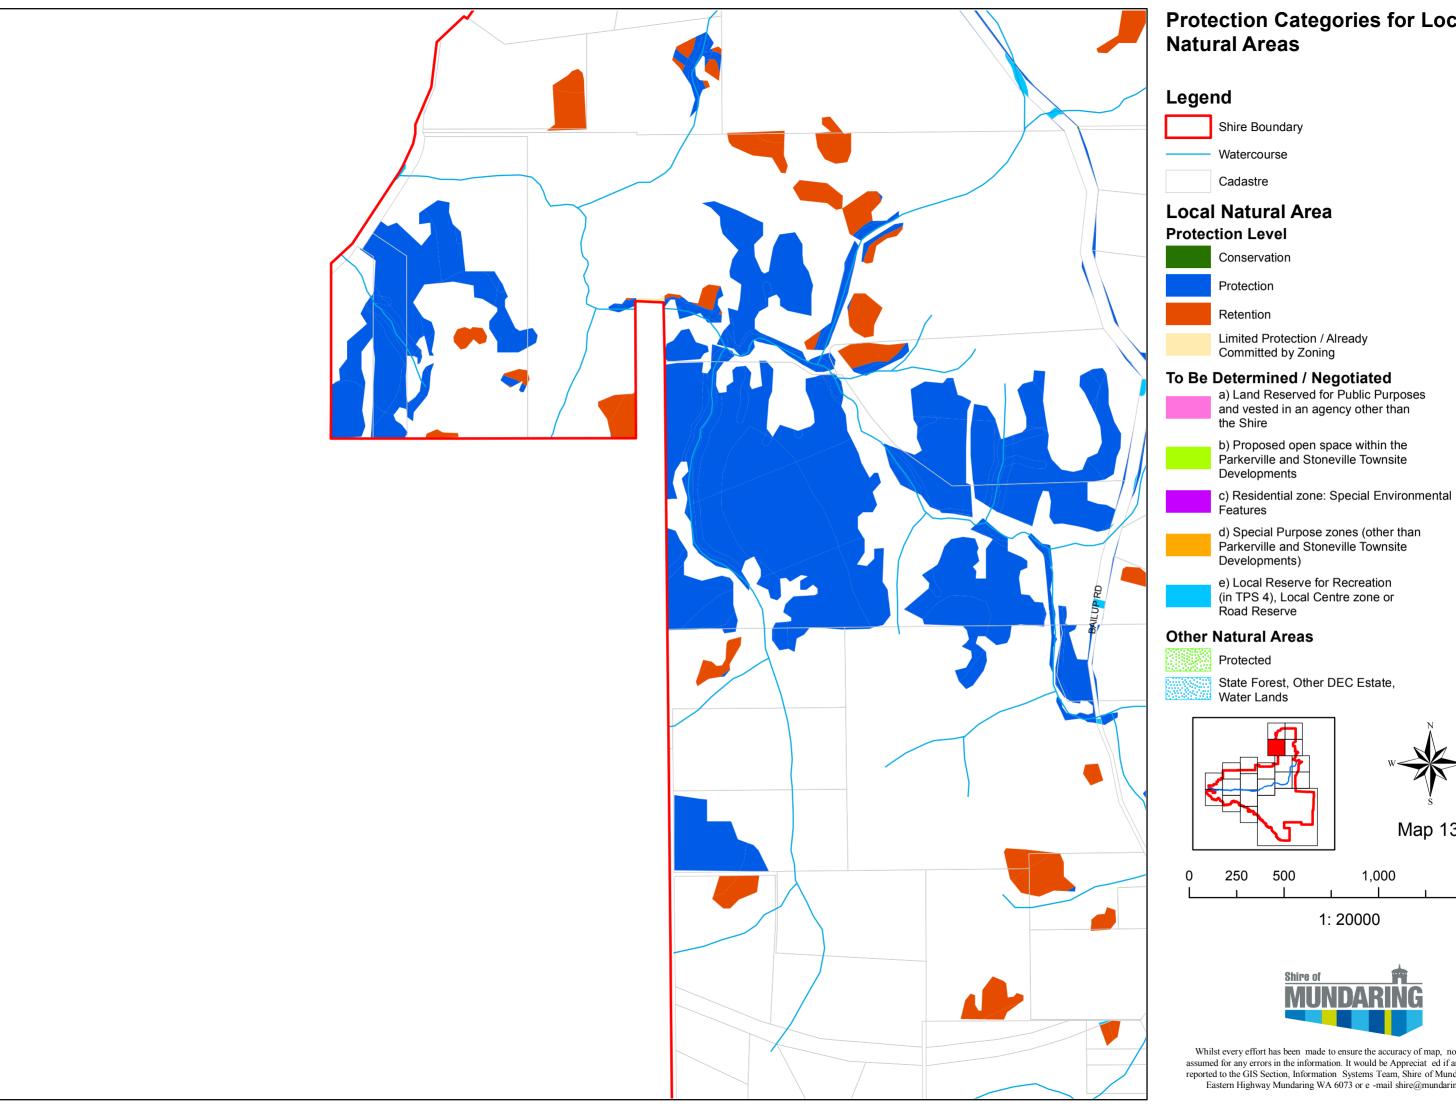

# **Protection Categories for Local**

Parkerville and Stoneville Townsite

Watercourse

# **Local Natural Area**

Retention

Limited Protection / Already Committed by Zoning

To Be Determined / Negotiated

a) Land Reserved for Public Purposes and vested in an agency other than the Shire

b) Proposed open space within the Parkerville and Stoneville Townsite Developments

c) Residential zone: Special Environmental Features

d) Special Purpose zones (other than Parkerville and Stoneville Townsite Developments)

e) Local Reserve for Recreation (in TPS 4), Local Centre zone or Road Reserve

### **Other Natural Areas**

State Forest, Other DEC Estate,

# **Protection Categories for Local**

- Parkerville and Stoneville Townsite