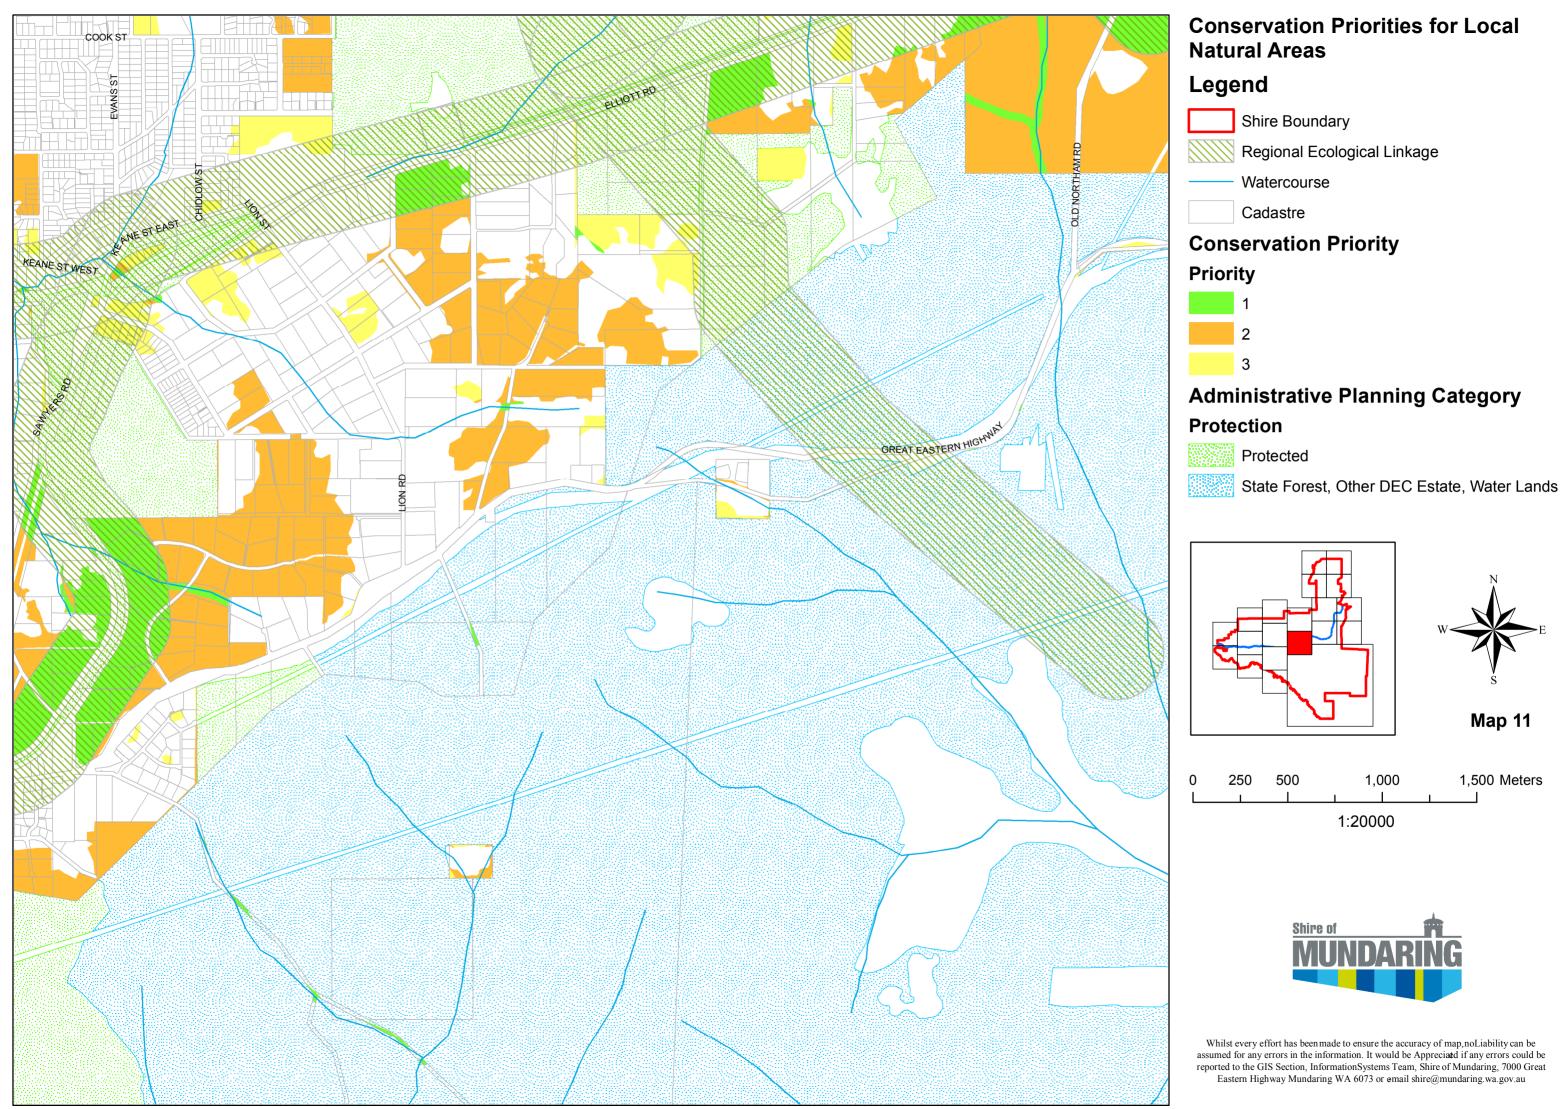

### **Conservation Priorities for Local Natural Areas**

## Legend

Shire Boundary

Regional Ecological Linkage

Watercourse

Cadastre

## **Conservation Priority**

## Priority

# Administrative Planning Category

# Protection

Protected

State Forest, Other DEC Estate, Water Lands

Map 20

Whilst every effort has been made to ensure the accuracy of map,noLiability can be assumed for any errors in the information. It would be Appreciated if any errors could be reported to the GIS Section, InformationSystems Team, Shire of Mundaring, 7000 Great Eastern Highway Mundaring WA 6073 or email shire@mundaring.wa.gov.au