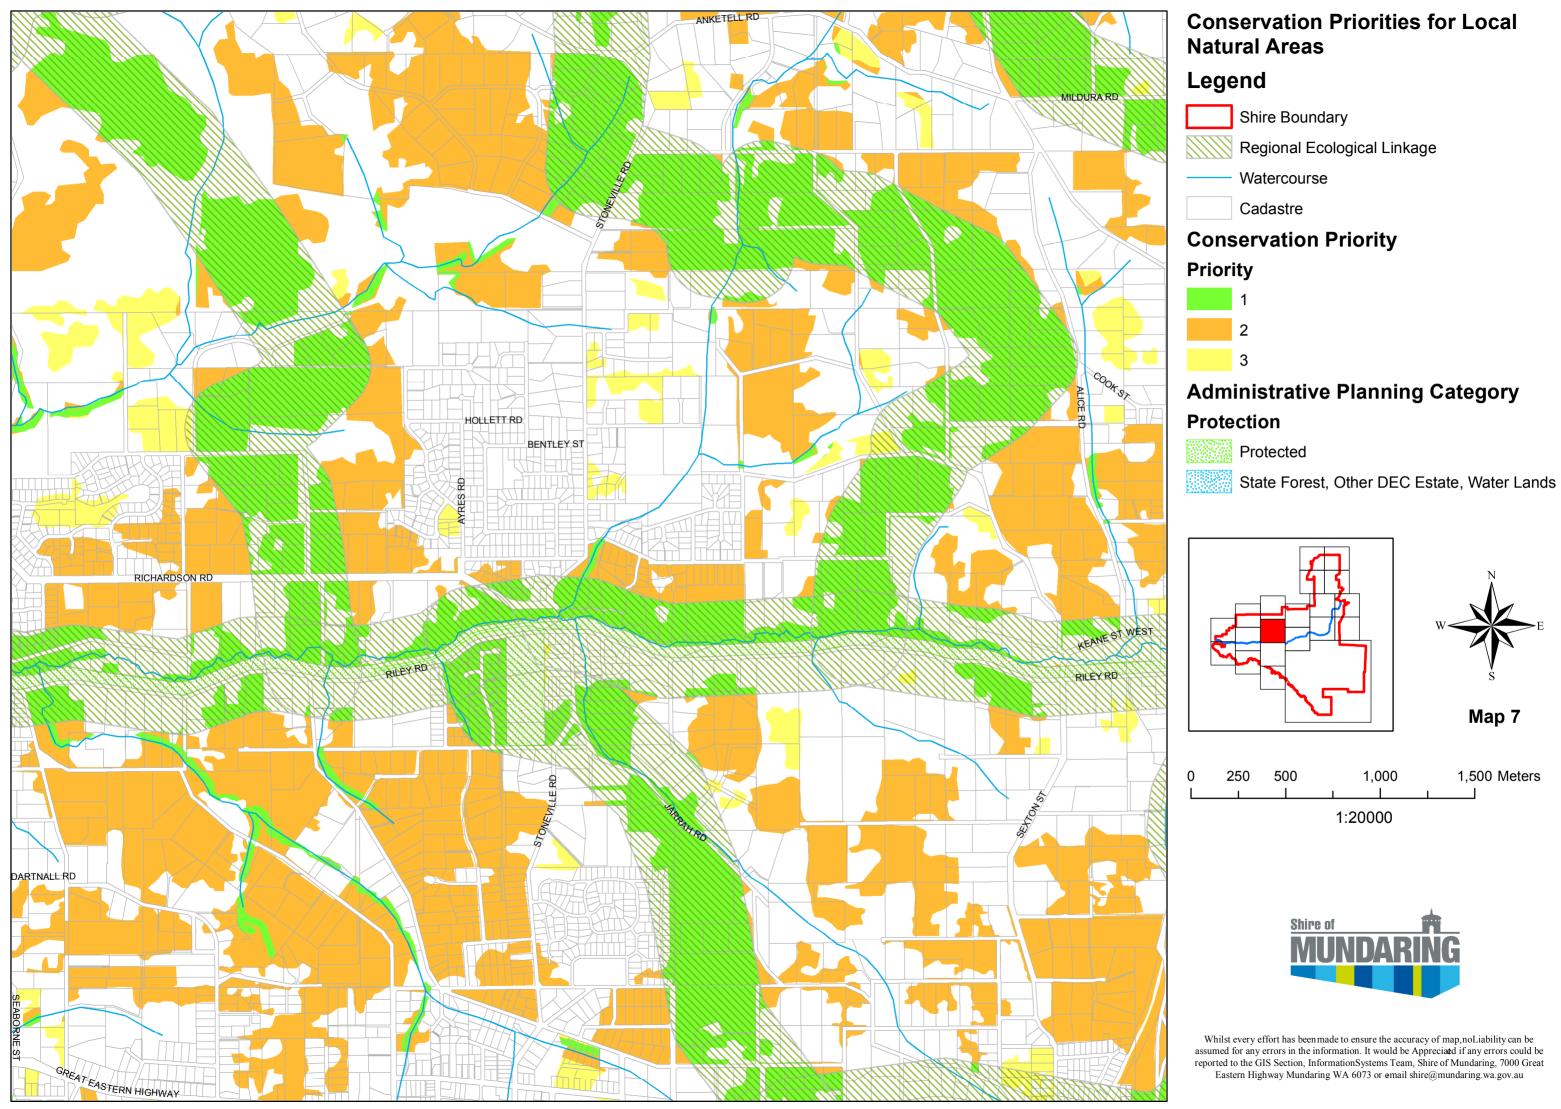

### **Conservation Priorities for Local Natural Areas**

## Legend

Shire Boundary

Regional Ecological Linkage

Watercourse

Cadastre

## **Conservation Priority**

## Priority

# Administrative Planning Category

# Protection

Protected

State Forest, Other DEC Estate, Water Lands

Map 20

Whilst every effort has been made to ensure the accuracy of map,noLiability can be assumed for any errors in the information. It would be Appreciated if any errors could be reported to the GIS Section, InformationSystems Team, Shire of Mundaring, 7000 Great Eastern Highway Mundaring WA 6073 or email shire@mundaring.wa.gov.au