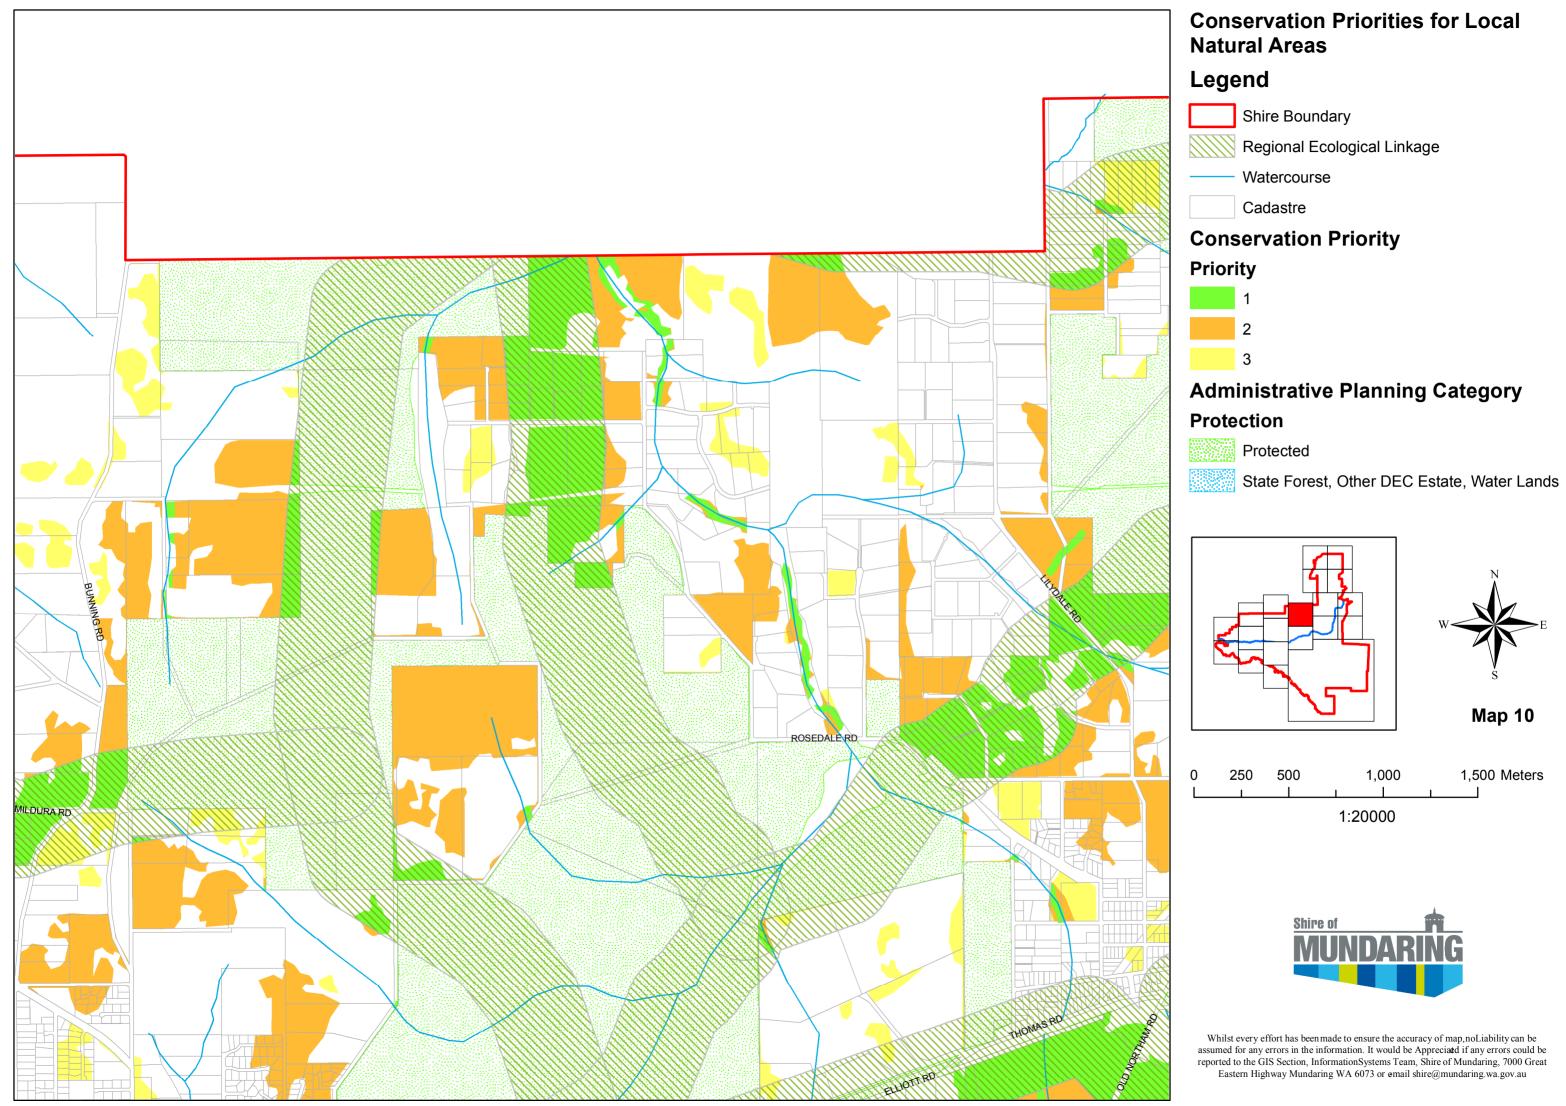

### **Conservation Priorities for Local Natural Areas**

## Legend

Shire Boundary

Regional Ecological Linkage

Watercourse

Cadastre

## **Conservation Priority**

## Priority

# Administrative Planning Category

# Protection

Protected

State Forest, Other DEC Estate, Water Lands

Map 20

Whilst every effort has been made to ensure the accuracy of map,noLiability can be assumed for any errors in the information. It would be Appreciated if any errors could be reported to the GIS Section, InformationSystems Team, Shire of Mundaring, 7000 Great Eastern Highway Mundaring WA 6073 or email shire@mundaring.wa.gov.au