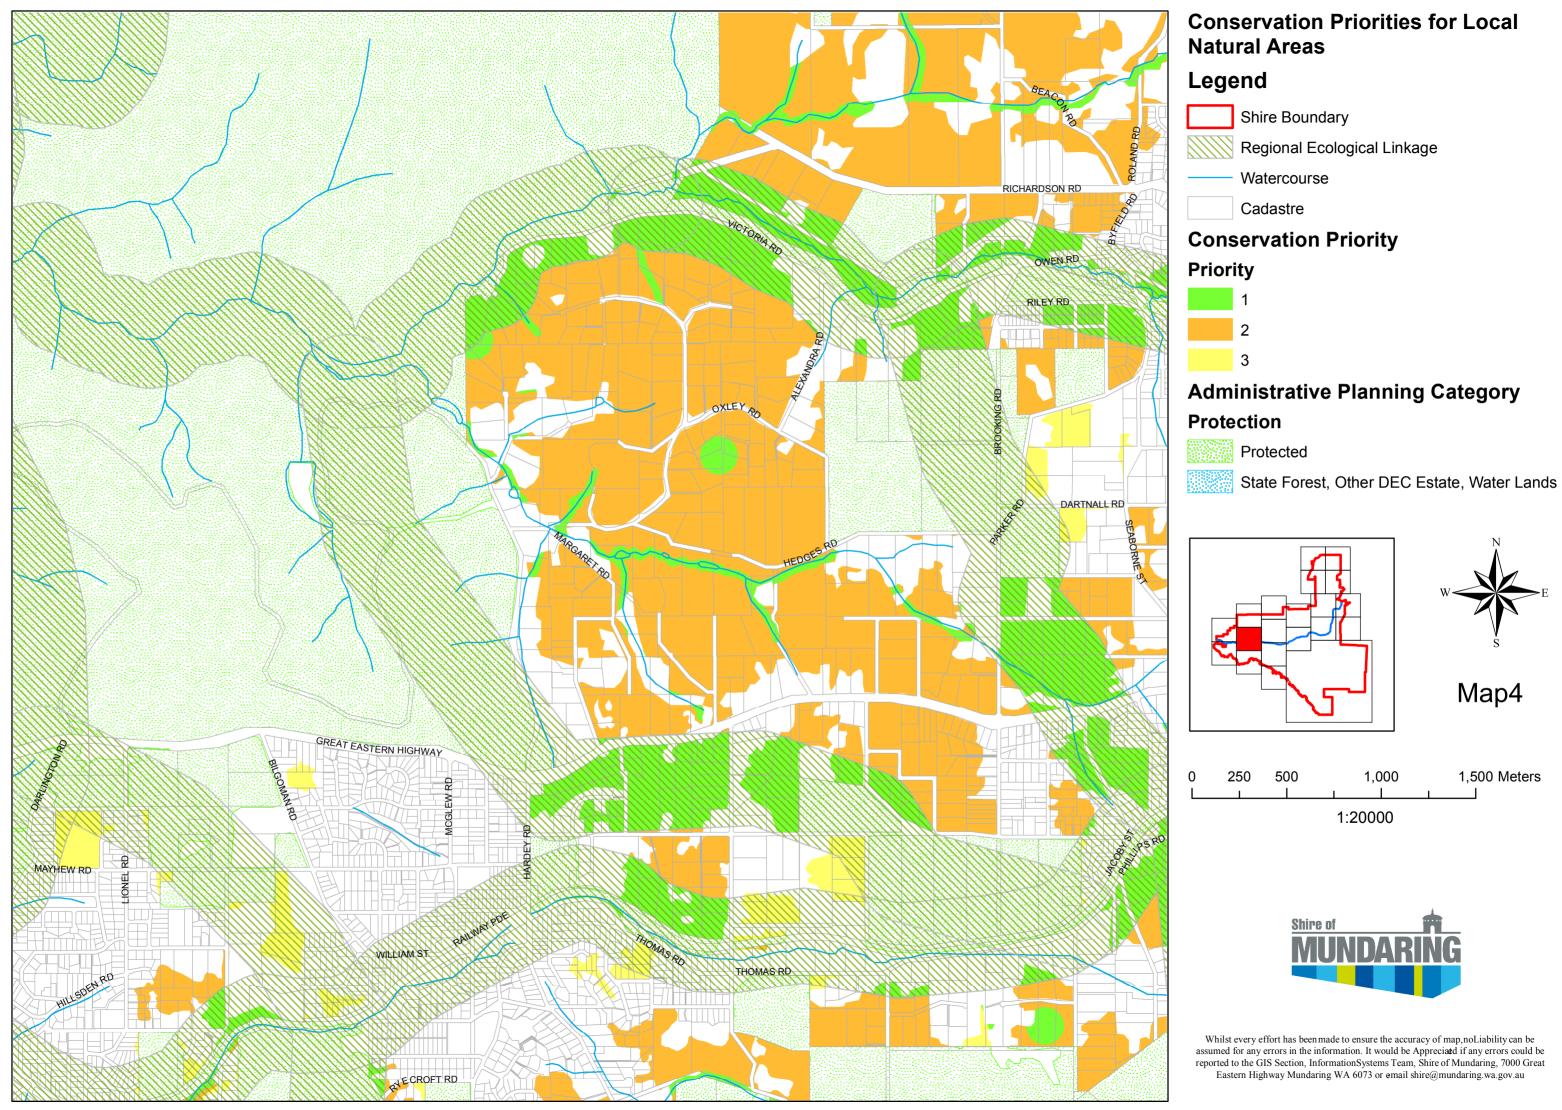

### **Conservation Priorities for Local Natural Areas**

## Legend

Shire Boundary

Regional Ecological Linkage

Watercourse

Cadastre

## **Conservation Priority**

## Priority

# Administrative Planning Category

# Protection

Protected

State Forest, Other DEC Estate, Water Lands

Map 20

Whilst every effort has been made to ensure the accuracy of map,noLiability can be assumed for any errors in the information. It would be Appreciated if any errors could be reported to the GIS Section, InformationSystems Team, Shire of Mundaring, 7000 Great Eastern Highway Mundaring WA 6073 or email shire@mundaring.wa.gov.au