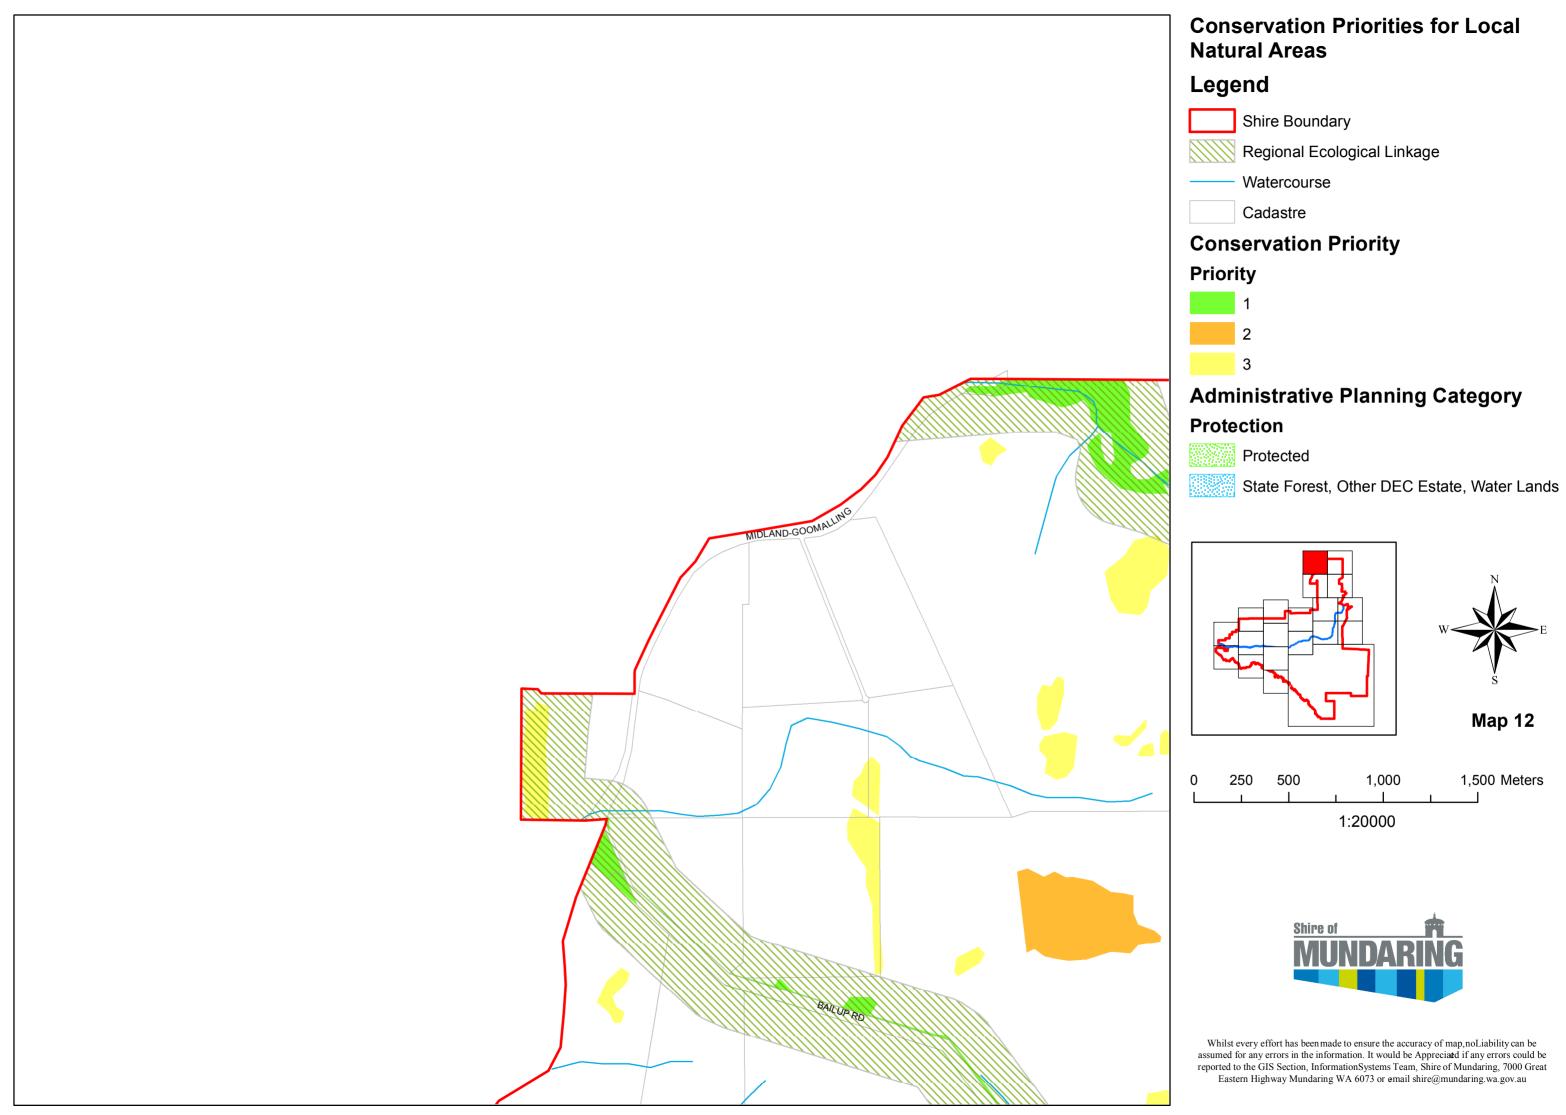

### **Conservation Priorities for Local Natural Areas**

## Legend

Shire Boundary

Regional Ecological Linkage

Watercourse

Cadastre

## **Conservation Priority**

## Priority

# Administrative Planning Category

# Protection

Protected

State Forest, Other DEC Estate, Water Lands

Map 20

Whilst every effort has been made to ensure the accuracy of map,noLiability can be assumed for any errors in the information. It would be Appreciated if any errors could be reported to the GIS Section, InformationSystems Team, Shire of Mundaring, 7000 Great Eastern Highway Mundaring WA 6073 or email shire@mundaring.wa.gov.au