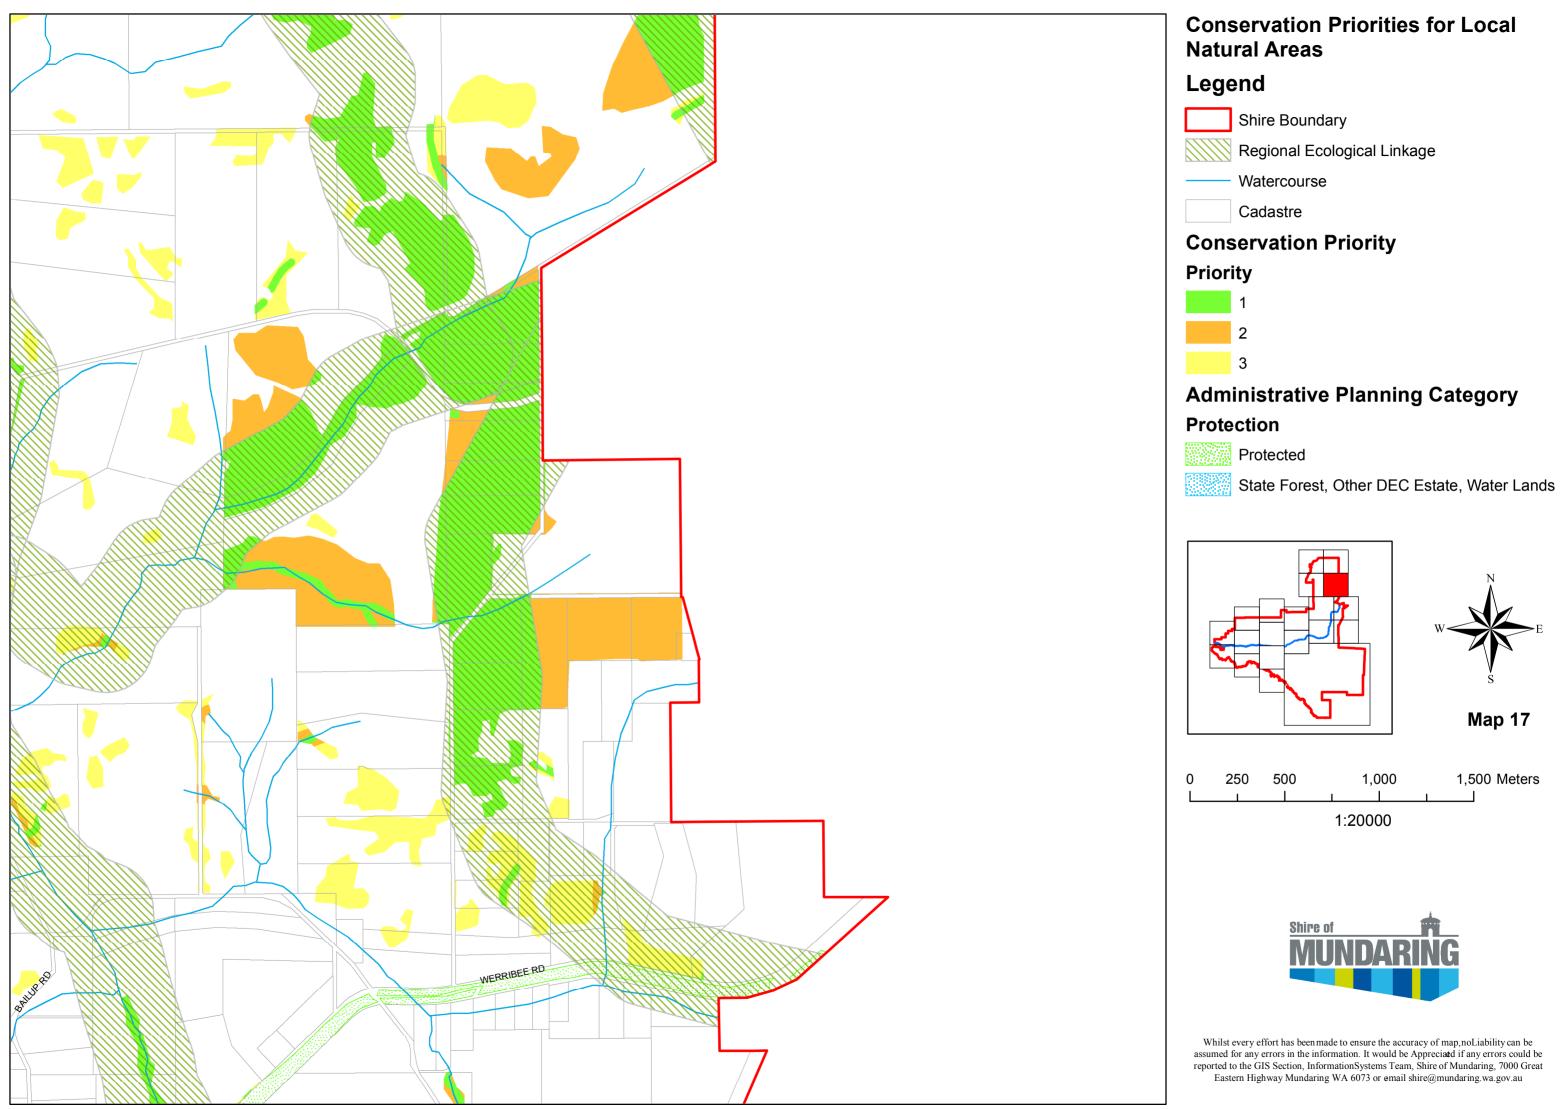

### **Conservation Priorities for Local Natural Areas**

## Legend

Shire Boundary

Regional Ecological Linkage

Watercourse

Cadastre

## **Conservation Priority**

## Priority

# Administrative Planning Category

# Protection

Protected

State Forest, Other DEC Estate, Water Lands

Map 20

Whilst every effort has been made to ensure the accuracy of map,noLiability can be assumed for any errors in the information. It would be Appreciated if any errors could be reported to the GIS Section, InformationSystems Team, Shire of Mundaring, 7000 Great Eastern Highway Mundaring WA 6073 or email shire@mundaring.wa.gov.au