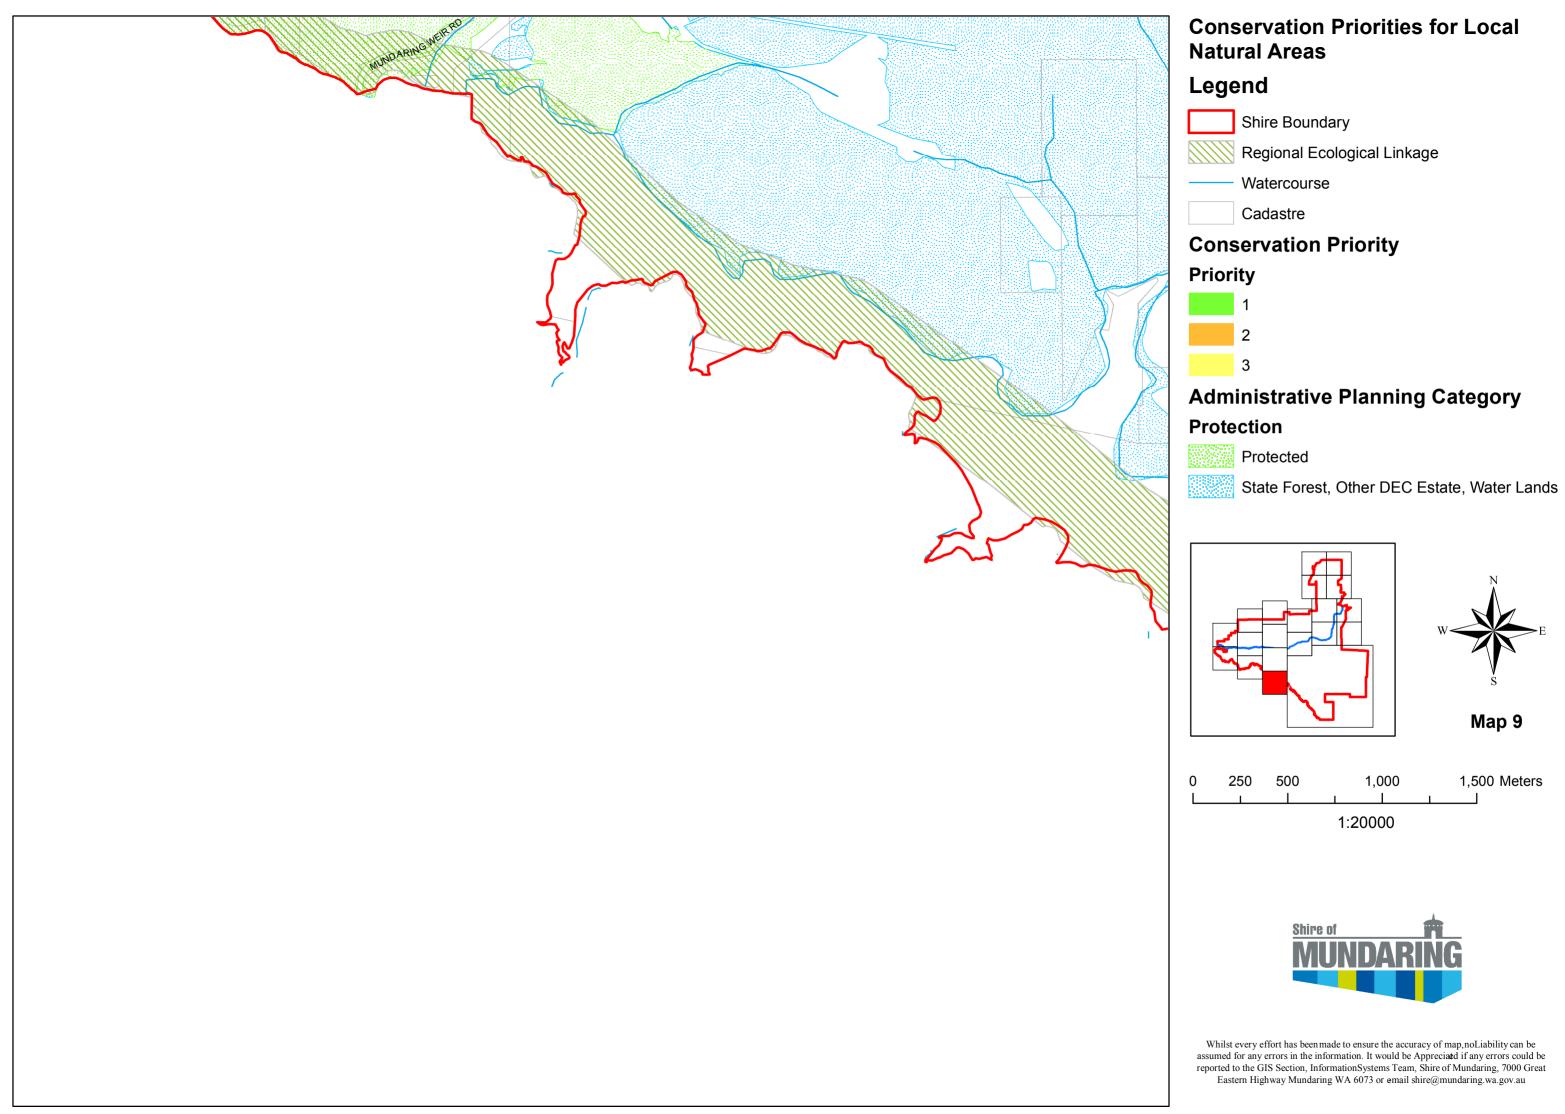

### **Conservation Priorities for Local Natural Areas**

## Legend

Shire Boundary

Regional Ecological Linkage

Watercourse

Cadastre

## **Conservation Priority**

## Priority

# Administrative Planning Category

# Protection

Protected

State Forest, Other DEC Estate, Water Lands

Map 20

Whilst every effort has been made to ensure the accuracy of map,noLiability can be assumed for any errors in the information. It would be Appreciated if any errors could be reported to the GIS Section, InformationSystems Team, Shire of Mundaring, 7000 Great Eastern Highway Mundaring WA 6073 or email shire@mundaring.wa.gov.au