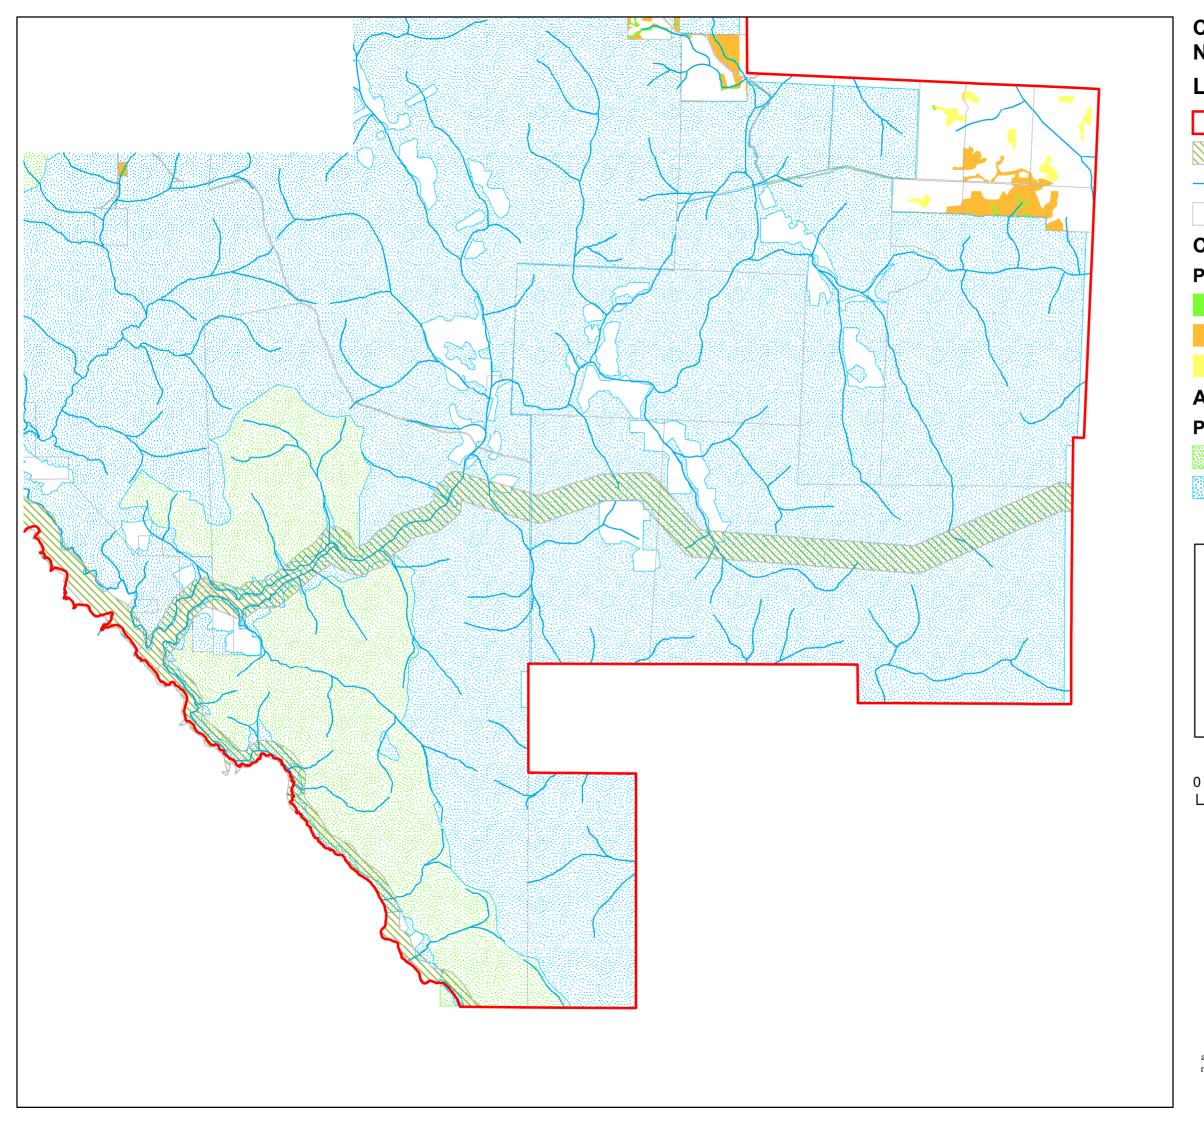

### **Conservation Priorities for Local Natural Areas**

## Legend

Shire Boundary

Regional Ecological Linkage

Watercourse

Cadastre

## **Conservation Priority**

## Priority

# Administrative Planning Category

# Protection

Protected

State Forest, Other DEC Estate, Water Lands

Map 20

Whilst every effort has been made to ensure the accuracy of map,noLiability can be assumed for any errors in the information. It would be Appreciated if any errors could be reported to the GIS Section, InformationSystems Team, Shire of Mundaring, 7000 Great Eastern Highway Mundaring WA 6073 or email shire@mundaring.wa.gov.au