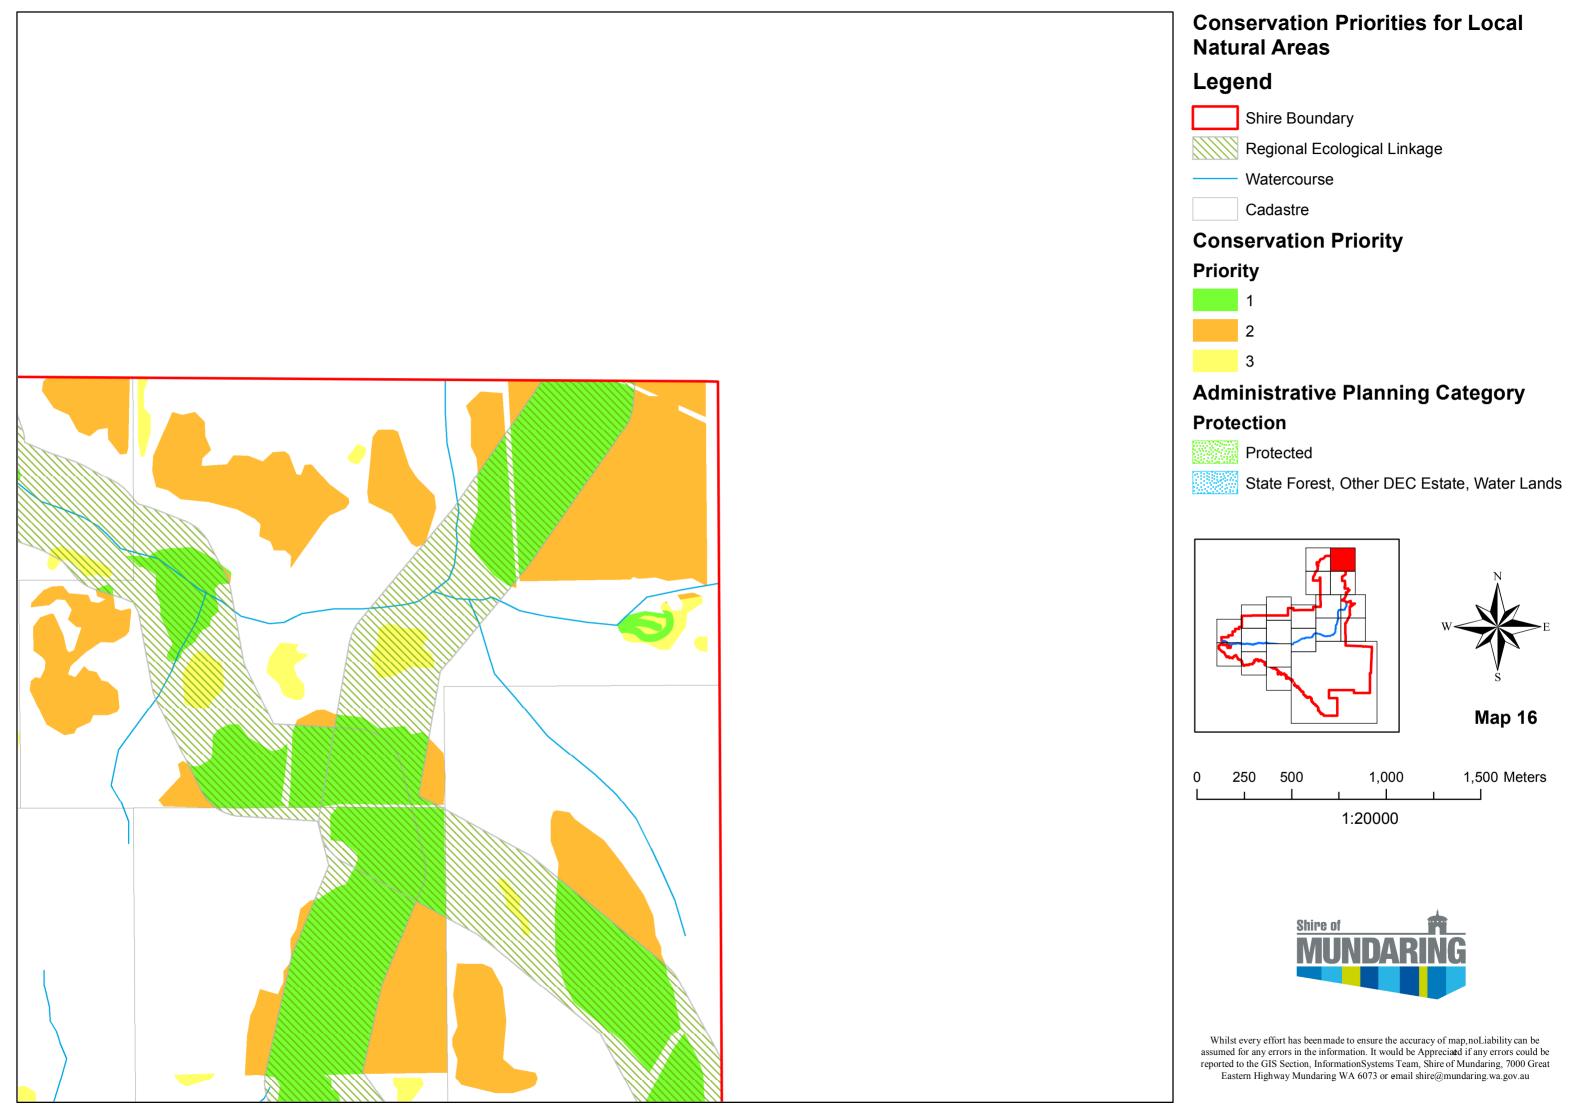

### **Conservation Priorities for Local Natural Areas**

## Legend

Shire Boundary

Regional Ecological Linkage

Watercourse

Cadastre

## **Conservation Priority**

## Priority

# Administrative Planning Category

# Protection

Protected

State Forest, Other DEC Estate, Water Lands

Map 20

Whilst every effort has been made to ensure the accuracy of map,noLiability can be assumed for any errors in the information. It would be Appreciated if any errors could be reported to the GIS Section, InformationSystems Team, Shire of Mundaring, 7000 Great Eastern Highway Mundaring WA 6073 or email shire@mundaring.wa.gov.au