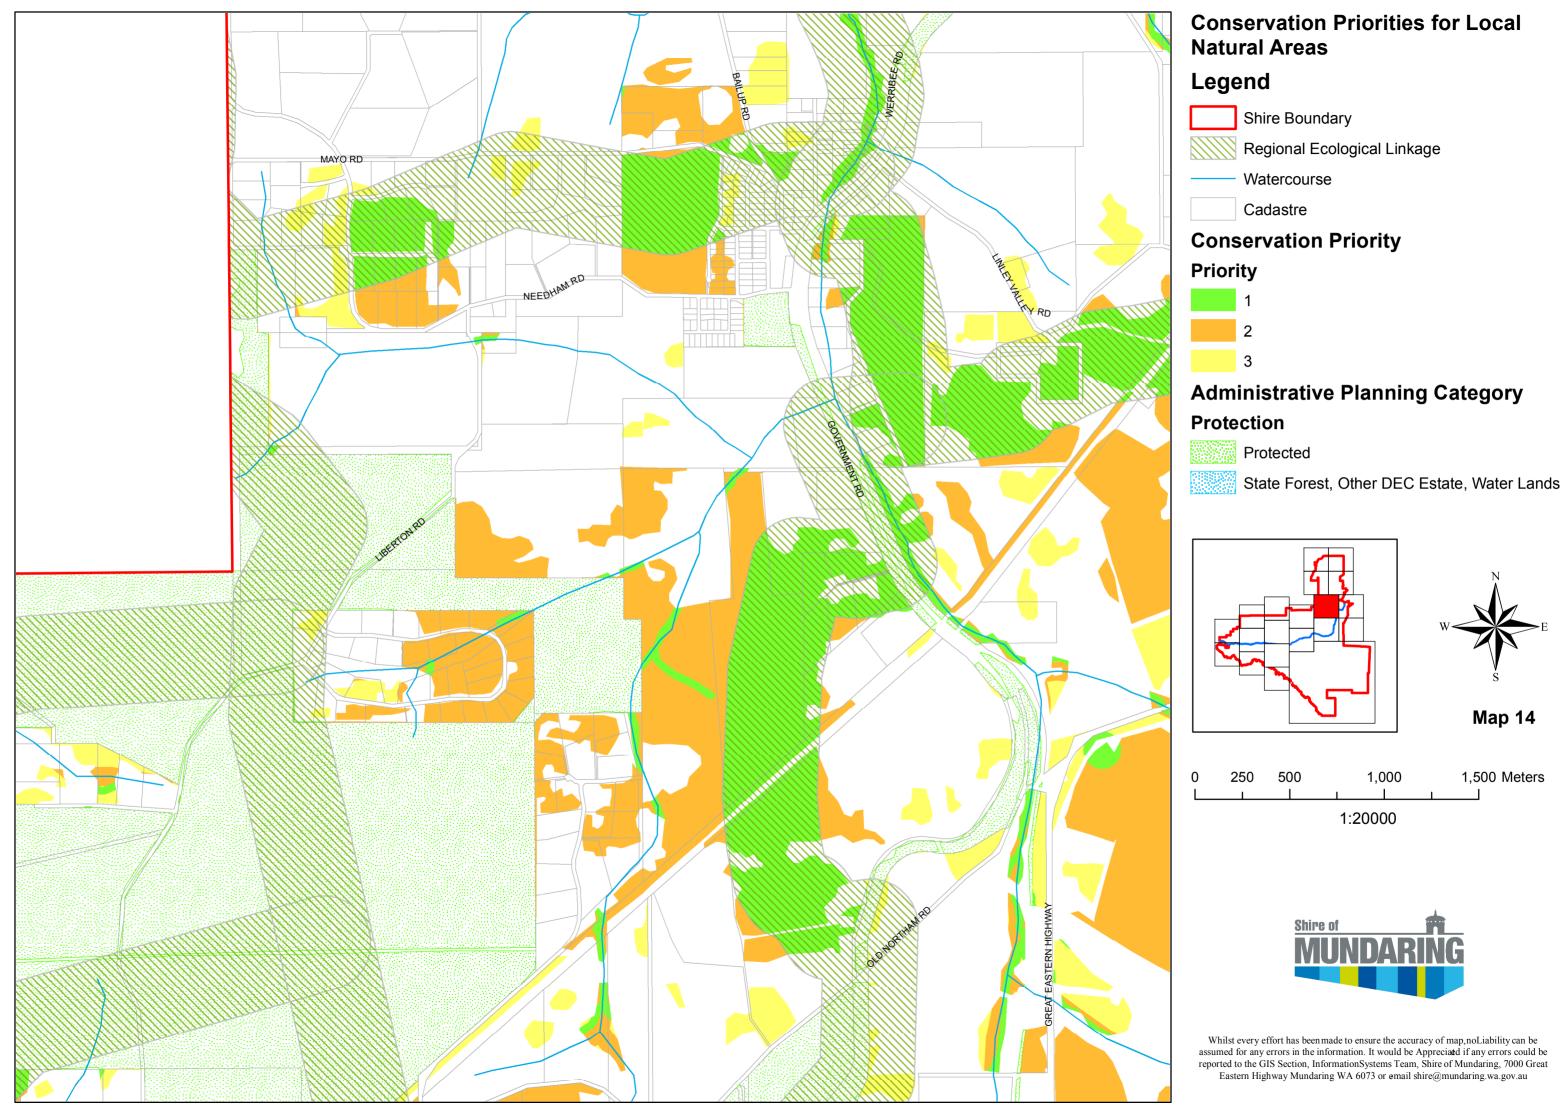

### **Conservation Priorities for Local Natural Areas**

## Legend

Shire Boundary

Regional Ecological Linkage

Watercourse

Cadastre

## **Conservation Priority**

## Priority

# Administrative Planning Category

# Protection

Protected

State Forest, Other DEC Estate, Water Lands

Map 20

Whilst every effort has been made to ensure the accuracy of map,noLiability can be assumed for any errors in the information. It would be Appreciated if any errors could be reported to the GIS Section, InformationSystems Team, Shire of Mundaring, 7000 Great Eastern Highway Mundaring WA 6073 or email shire@mundaring.wa.gov.au