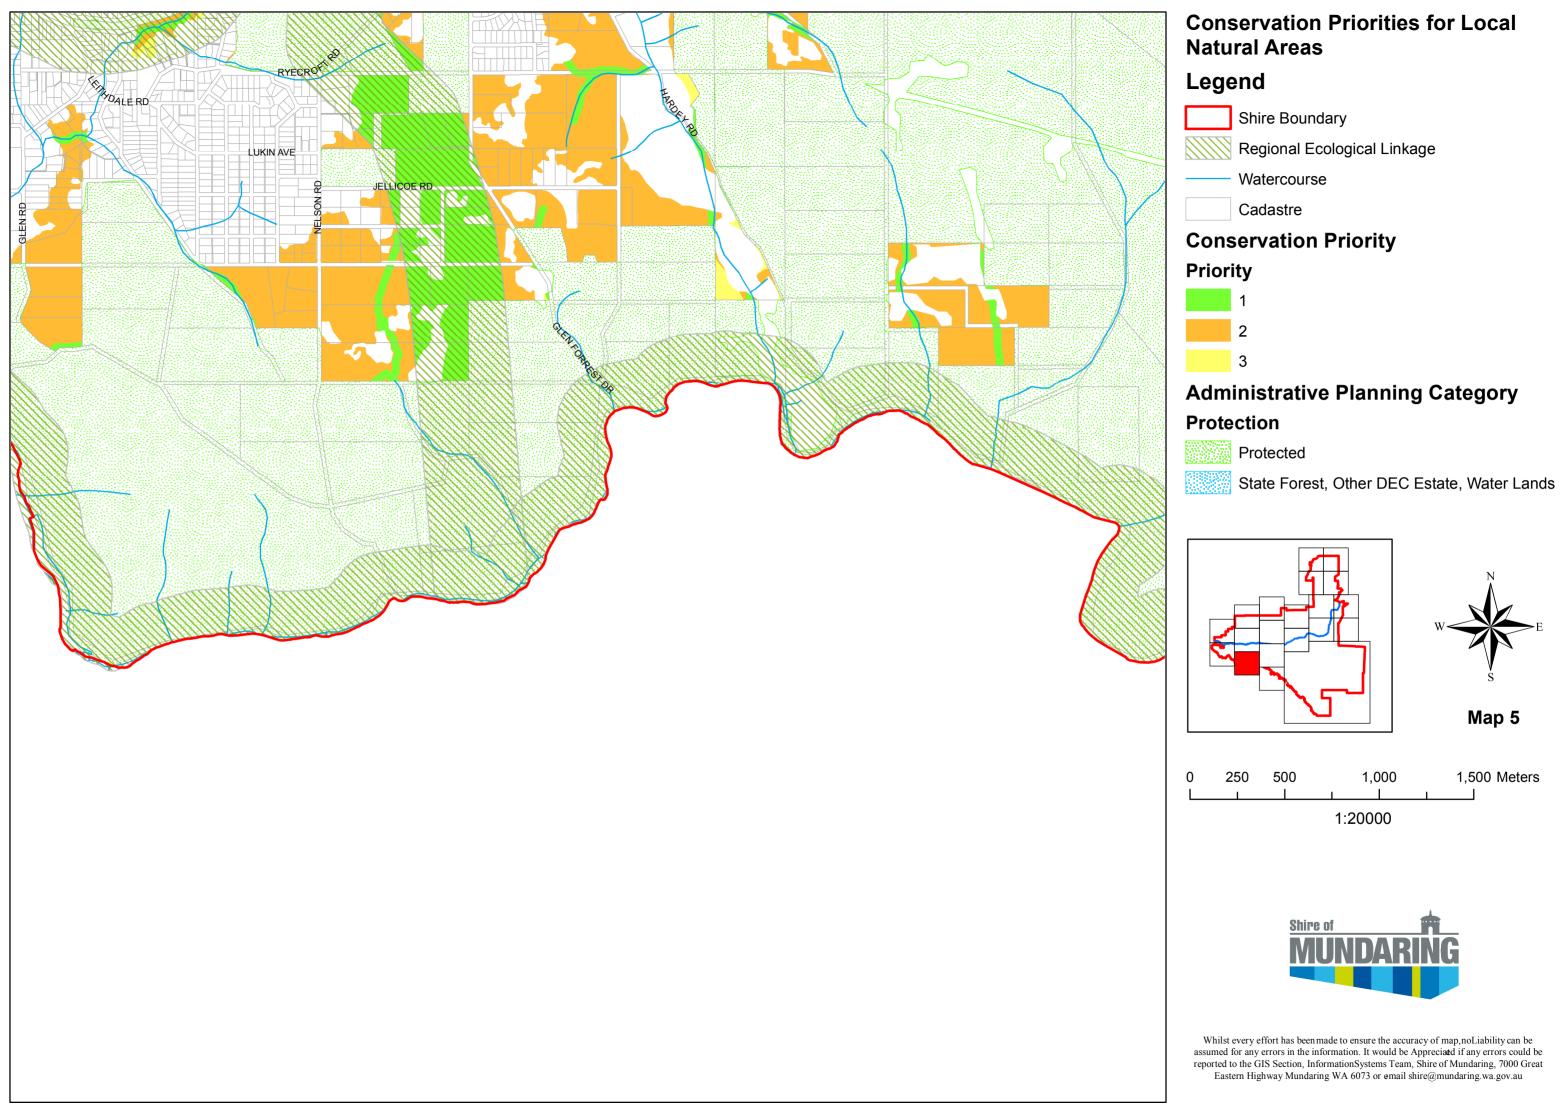

### **Conservation Priorities for Local Natural Areas**

## Legend

Shire Boundary

Regional Ecological Linkage

Watercourse

Cadastre

## **Conservation Priority**

## Priority

# Administrative Planning Category

# Protection

Protected

State Forest, Other DEC Estate, Water Lands

Map 20

Whilst every effort has been made to ensure the accuracy of map,noLiability can be assumed for any errors in the information. It would be Appreciated if any errors could be reported to the GIS Section, InformationSystems Team, Shire of Mundaring, 7000 Great Eastern Highway Mundaring WA 6073 or email shire@mundaring.wa.gov.au