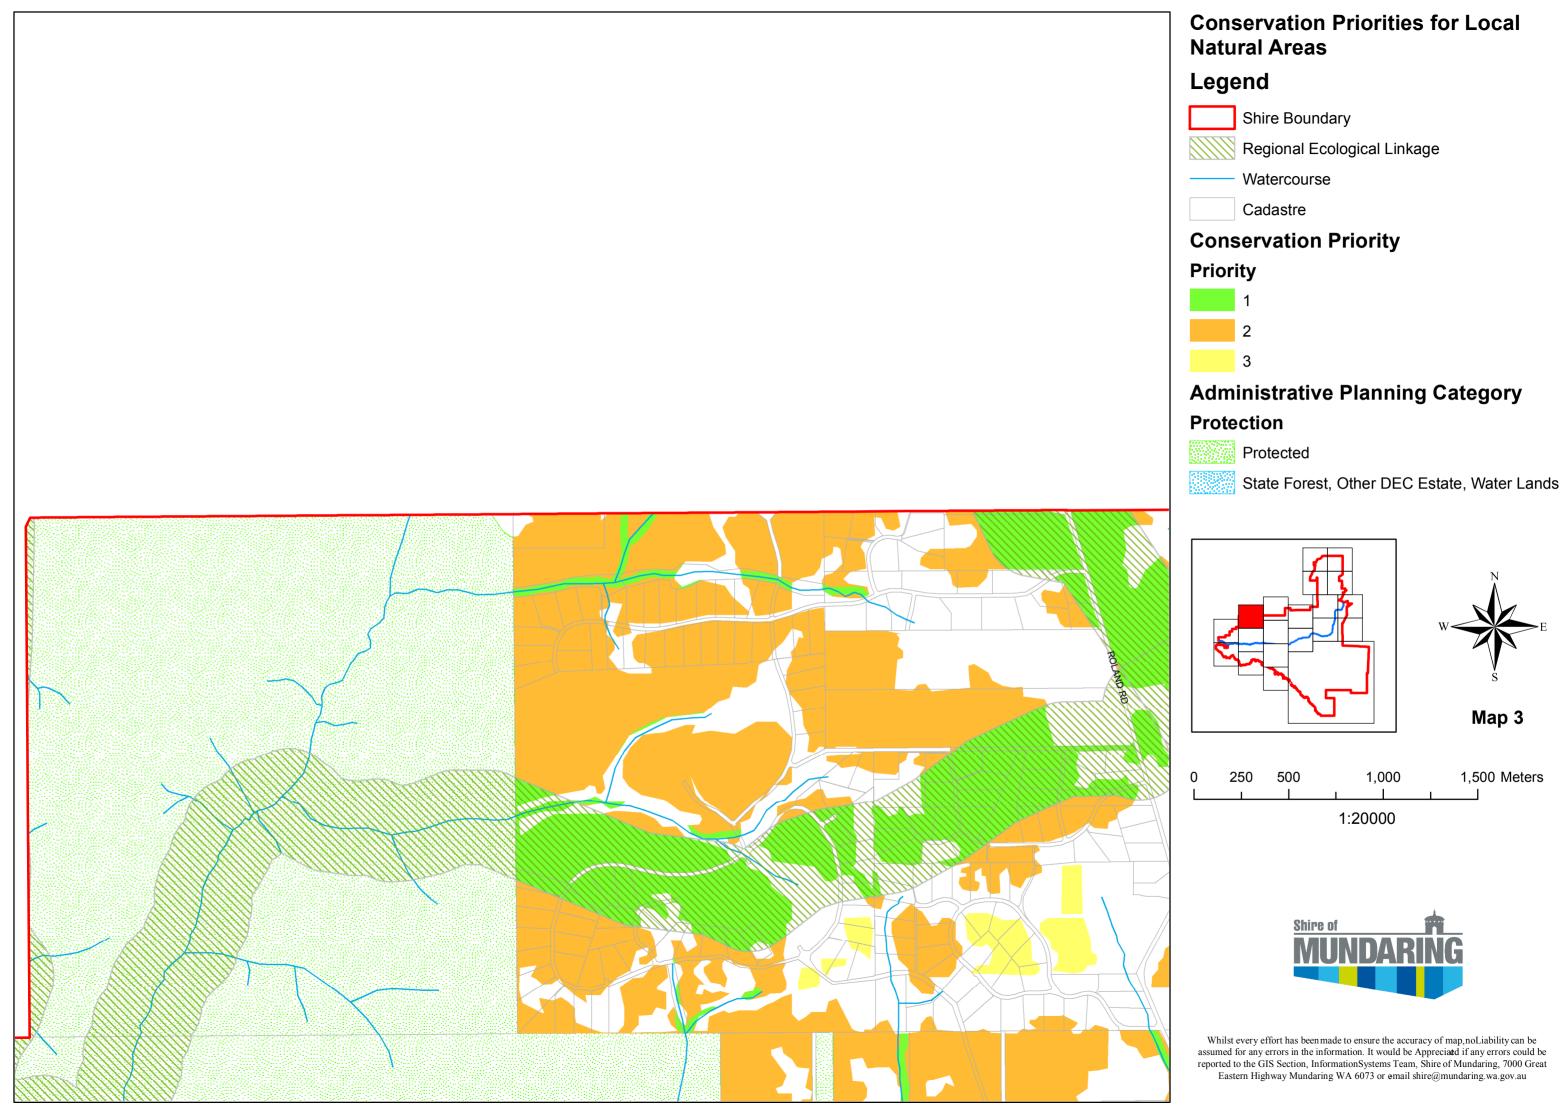

### **Conservation Priorities for Local Natural Areas**

## Legend

Shire Boundary

Regional Ecological Linkage

Watercourse

Cadastre

## **Conservation Priority**

## Priority

# Administrative Planning Category

# Protection

Protected

State Forest, Other DEC Estate, Water Lands

Map 20

Whilst every effort has been made to ensure the accuracy of map,noLiability can be assumed for any errors in the information. It would be Appreciated if any errors could be reported to the GIS Section, InformationSystems Team, Shire of Mundaring, 7000 Great Eastern Highway Mundaring WA 6073 or email shire@mundaring.wa.gov.au