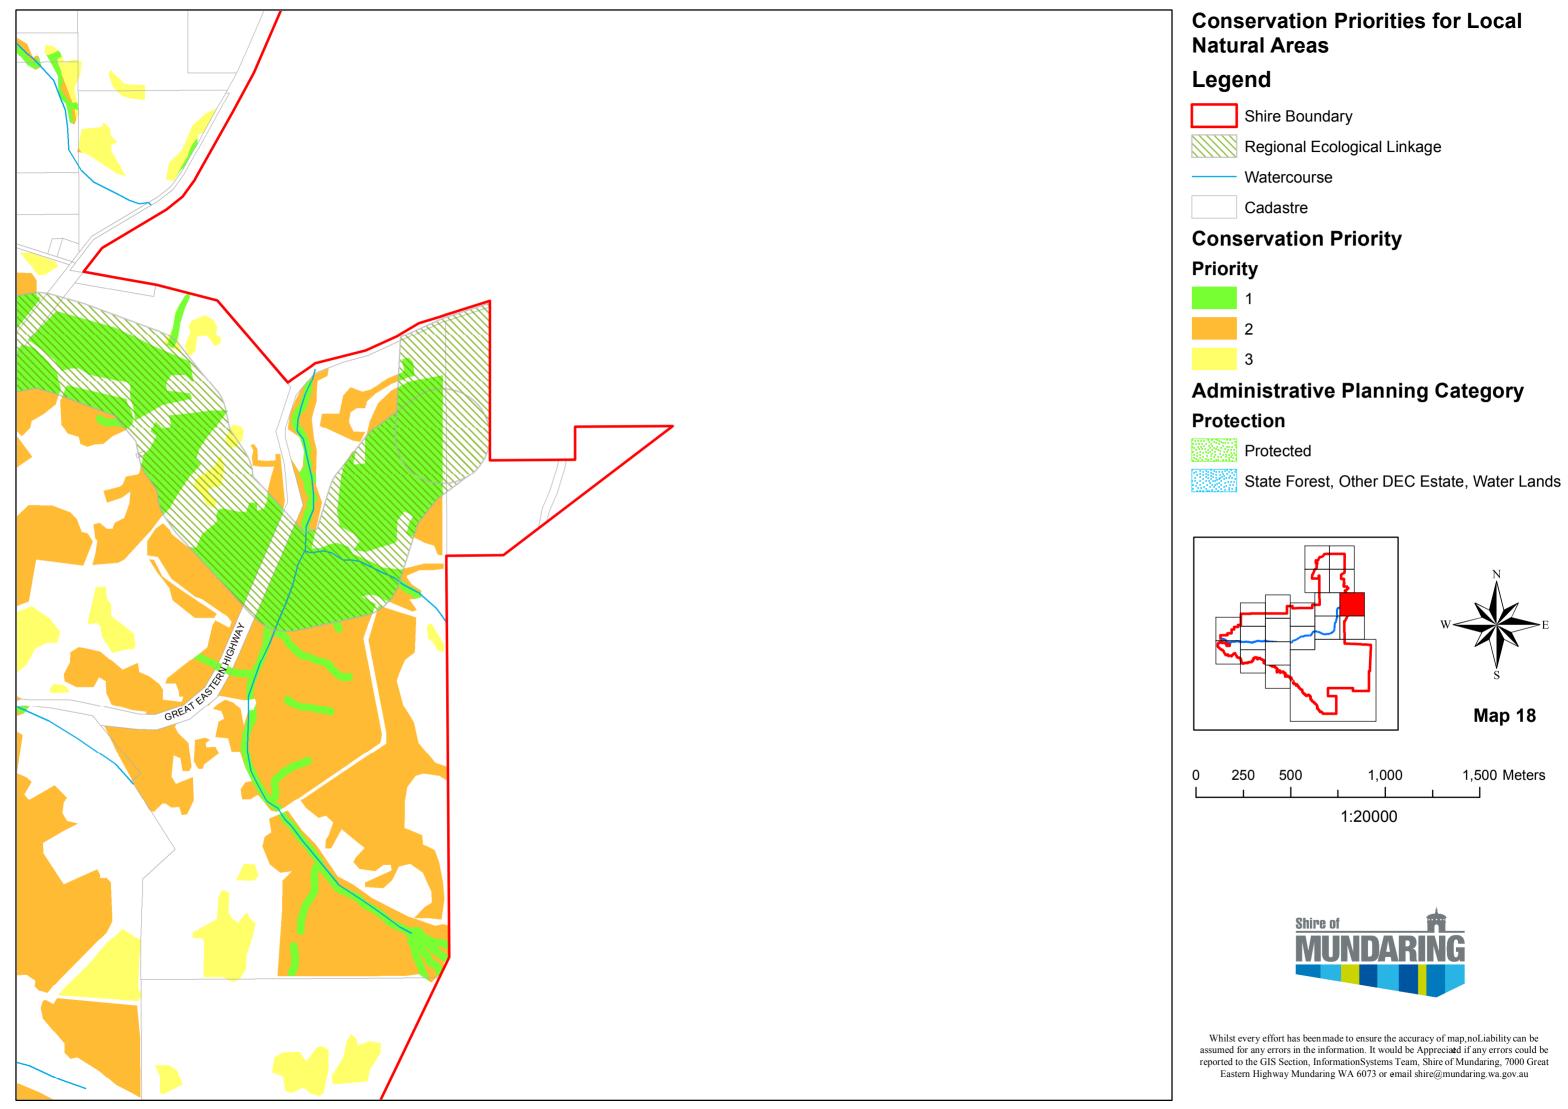

### **Conservation Priorities for Local Natural Areas**

## Legend

Shire Boundary

Regional Ecological Linkage

Watercourse

Cadastre

## **Conservation Priority**

## Priority

# Administrative Planning Category

# Protection

Protected

State Forest, Other DEC Estate, Water Lands

Map 20

Whilst every effort has been made to ensure the accuracy of map,noLiability can be assumed for any errors in the information. It would be Appreciated if any errors could be reported to the GIS Section, InformationSystems Team, Shire of Mundaring, 7000 Great Eastern Highway Mundaring WA 6073 or email shire@mundaring.wa.gov.au