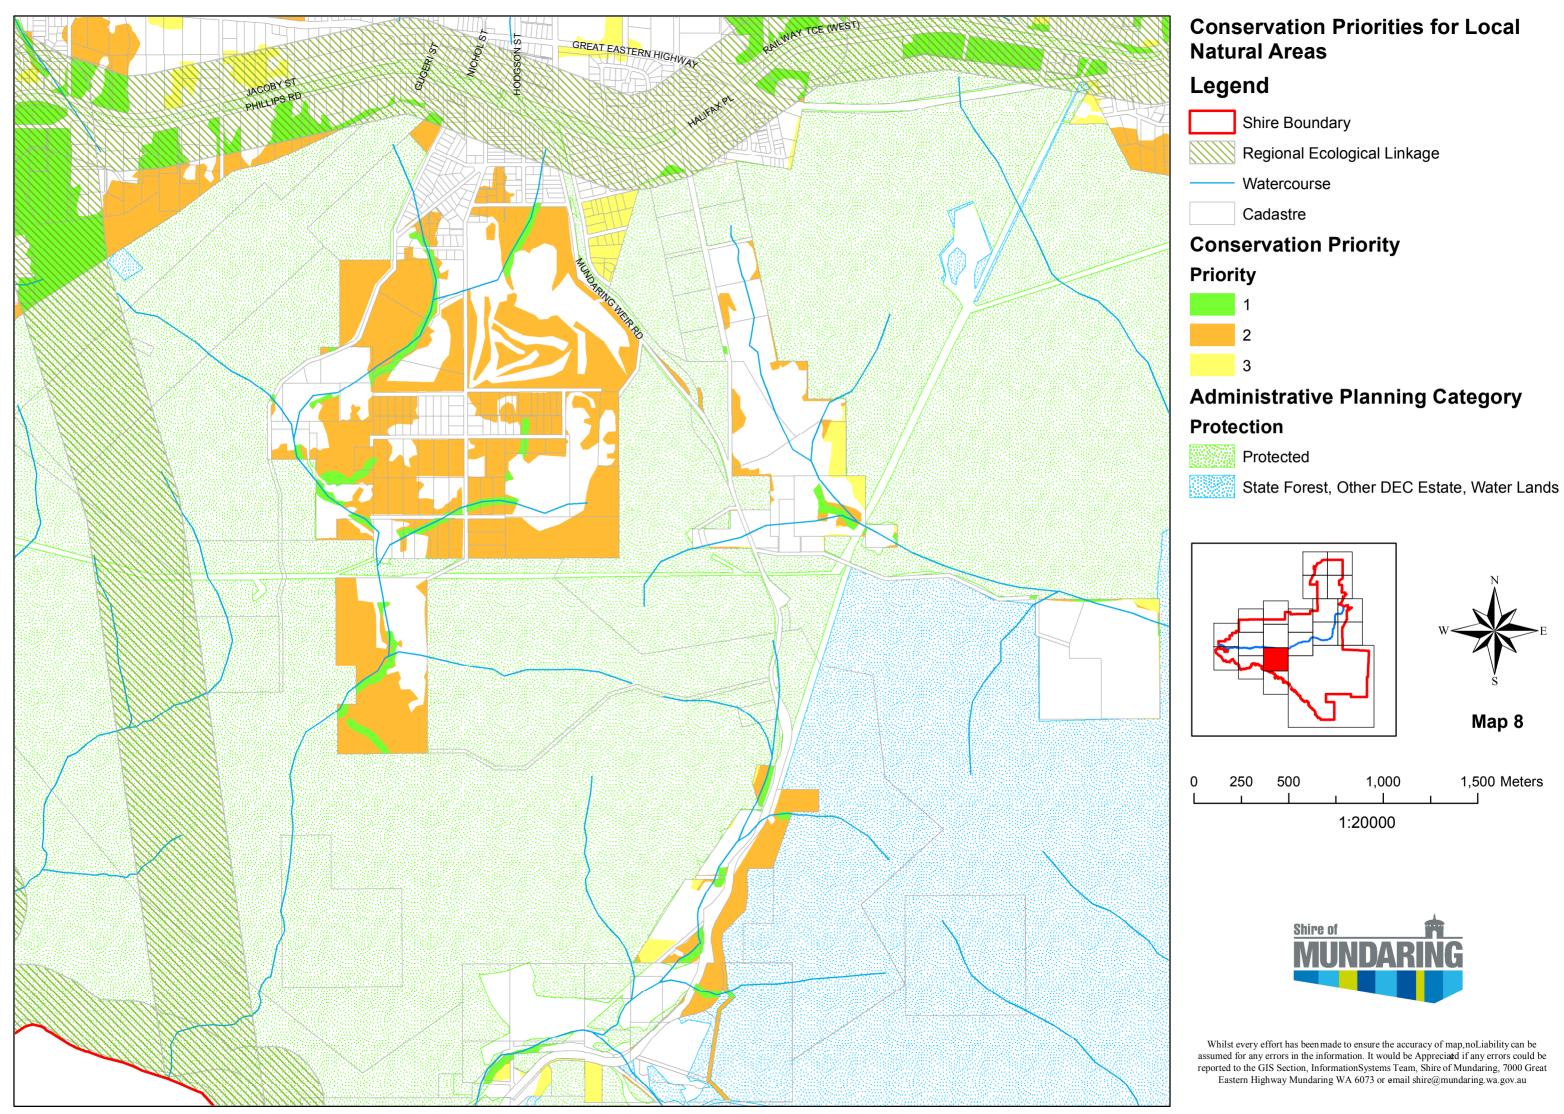

### **Conservation Priorities for Local Natural Areas**

## Legend

Shire Boundary

Regional Ecological Linkage

Watercourse

Cadastre

## **Conservation Priority**

## Priority

# Administrative Planning Category

# Protection

Protected

State Forest, Other DEC Estate, Water Lands

Map 20

Whilst every effort has been made to ensure the accuracy of map,noLiability can be assumed for any errors in the information. It would be Appreciated if any errors could be reported to the GIS Section, InformationSystems Team, Shire of Mundaring, 7000 Great Eastern Highway Mundaring WA 6073 or email shire@mundaring.wa.gov.au