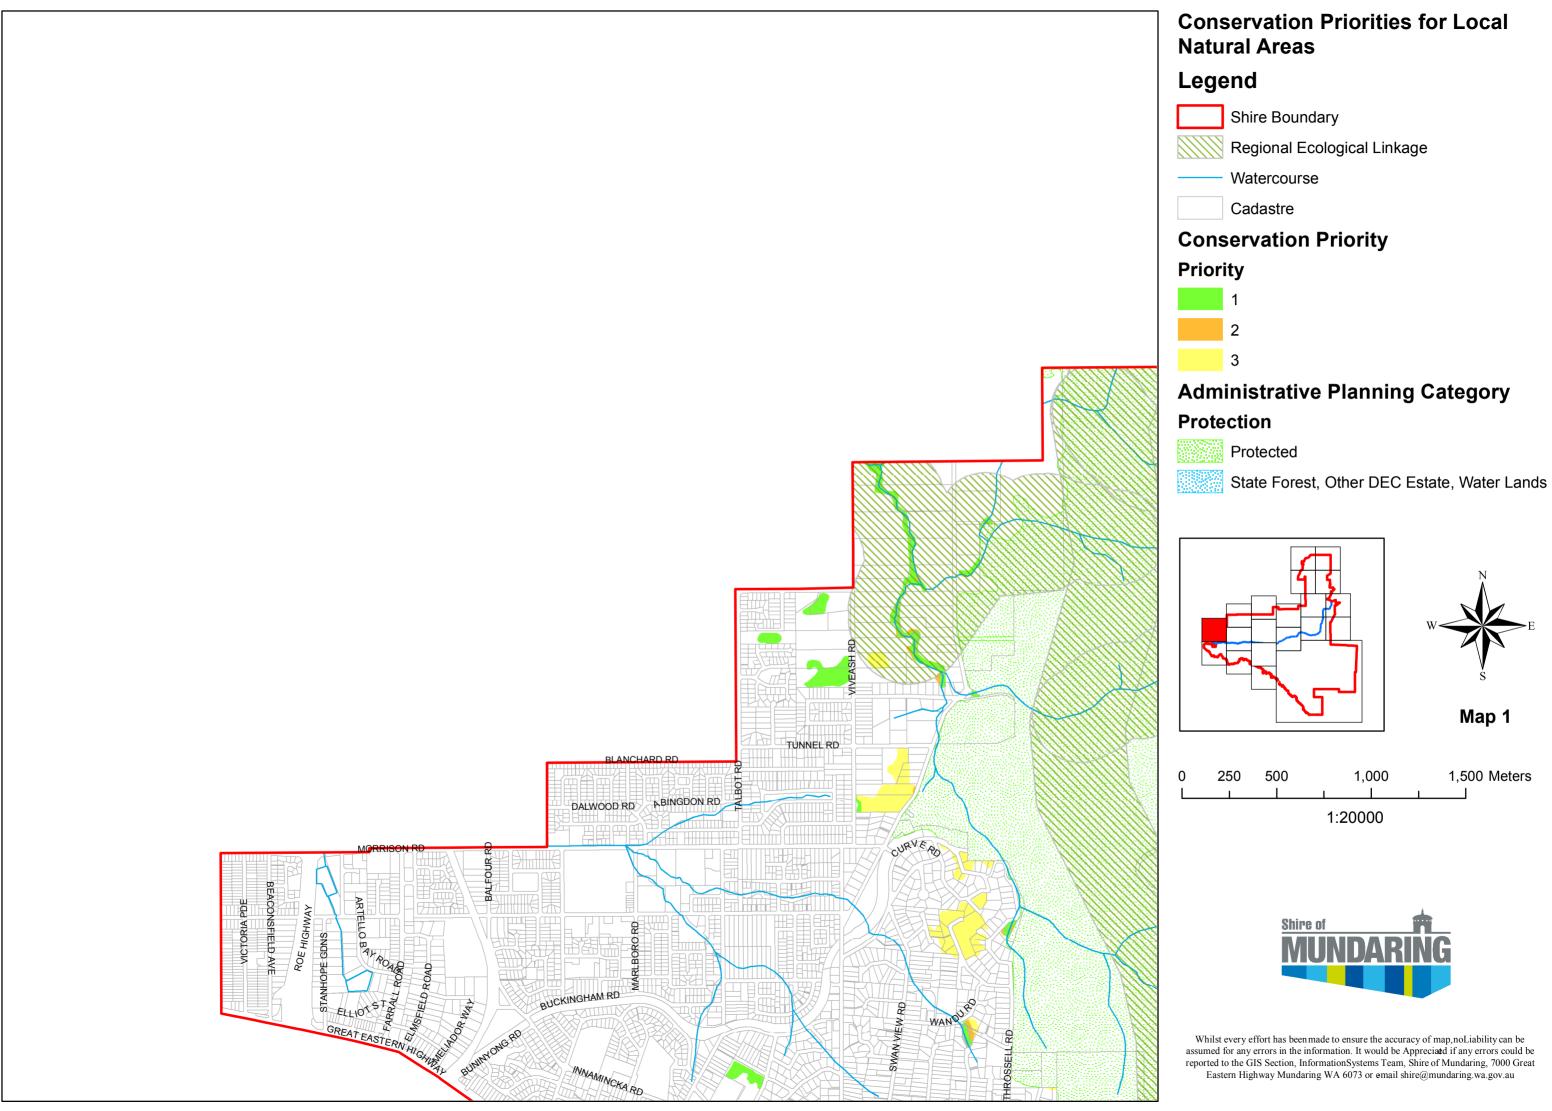

### **Conservation Priorities for Local Natural Areas**

## Legend

Shire Boundary

Regional Ecological Linkage

Watercourse

Cadastre

## **Conservation Priority**

## Priority

# Administrative Planning Category

# Protection

Protected

State Forest, Other DEC Estate, Water Lands

Map 20

Whilst every effort has been made to ensure the accuracy of map,noLiability can be assumed for any errors in the information. It would be Appreciated if any errors could be reported to the GIS Section, InformationSystems Team, Shire of Mundaring, 7000 Great Eastern Highway Mundaring WA 6073 or email shire@mundaring.wa.gov.au