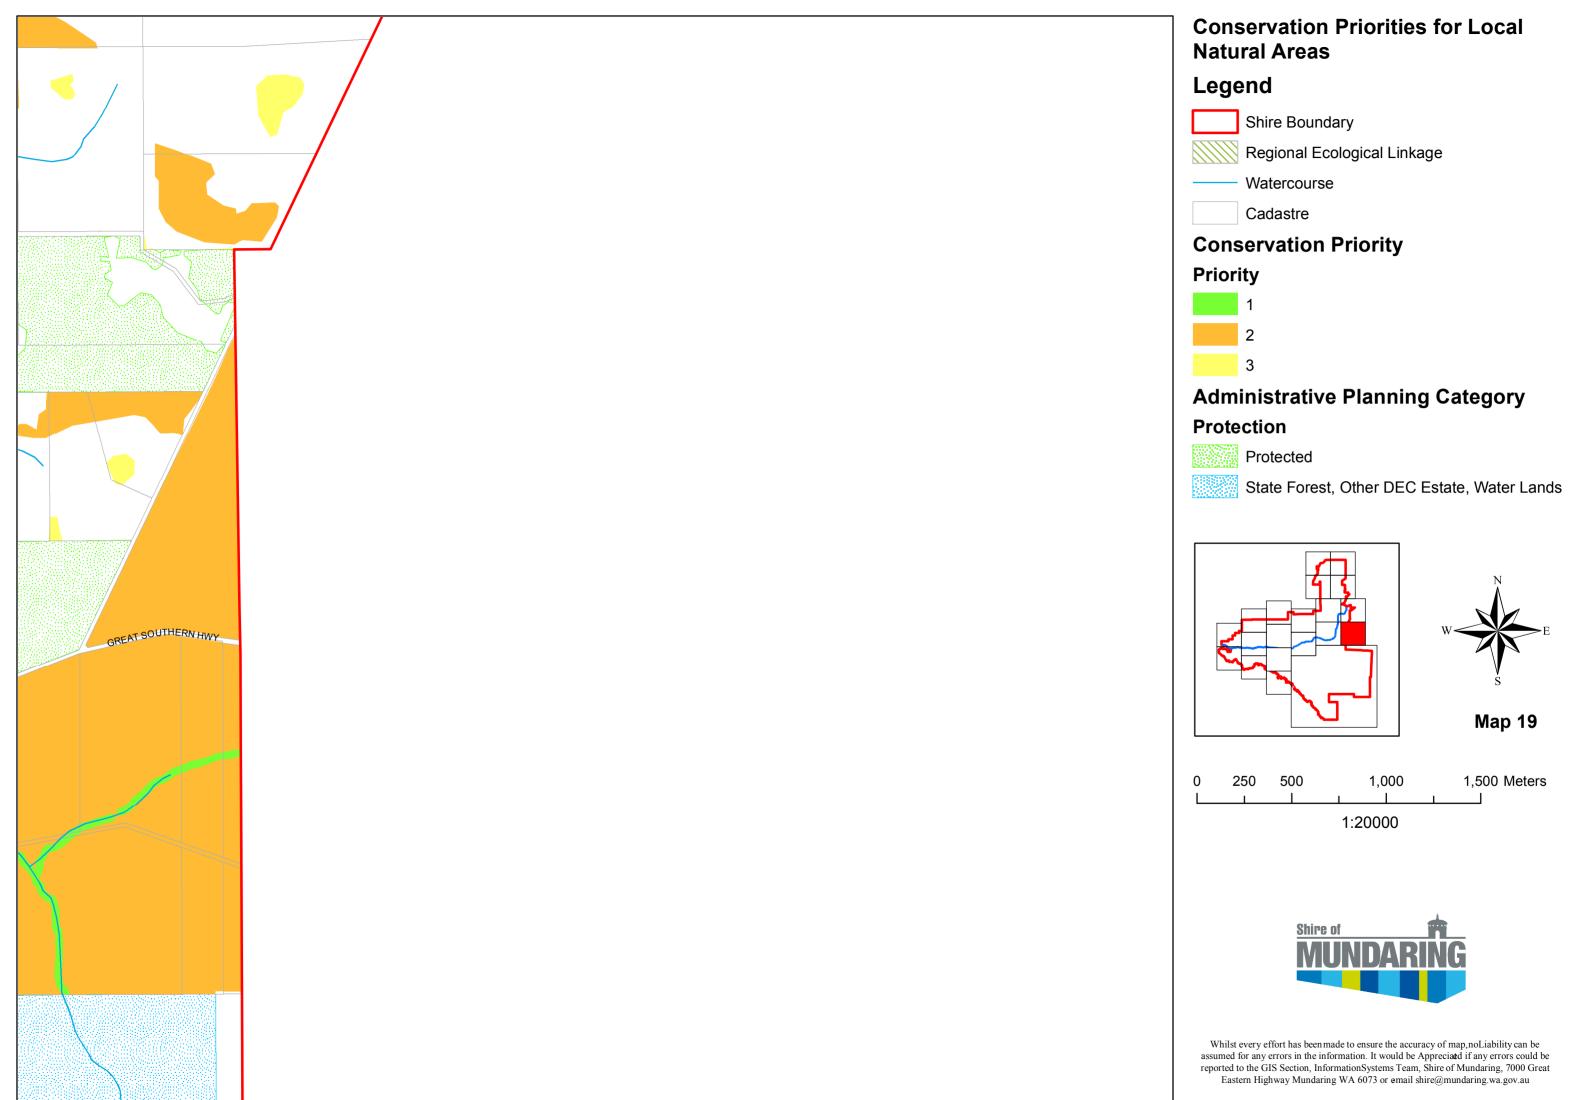

### **Conservation Priorities for Local Natural Areas**

## Legend

Shire Boundary

Regional Ecological Linkage

Watercourse

Cadastre

## **Conservation Priority**

## Priority

# Administrative Planning Category

# Protection

Protected

State Forest, Other DEC Estate, Water Lands

Map 20

Whilst every effort has been made to ensure the accuracy of map,noLiability can be assumed for any errors in the information. It would be Appreciated if any errors could be reported to the GIS Section, InformationSystems Team, Shire of Mundaring, 7000 Great Eastern Highway Mundaring WA 6073 or email shire@mundaring.wa.gov.au