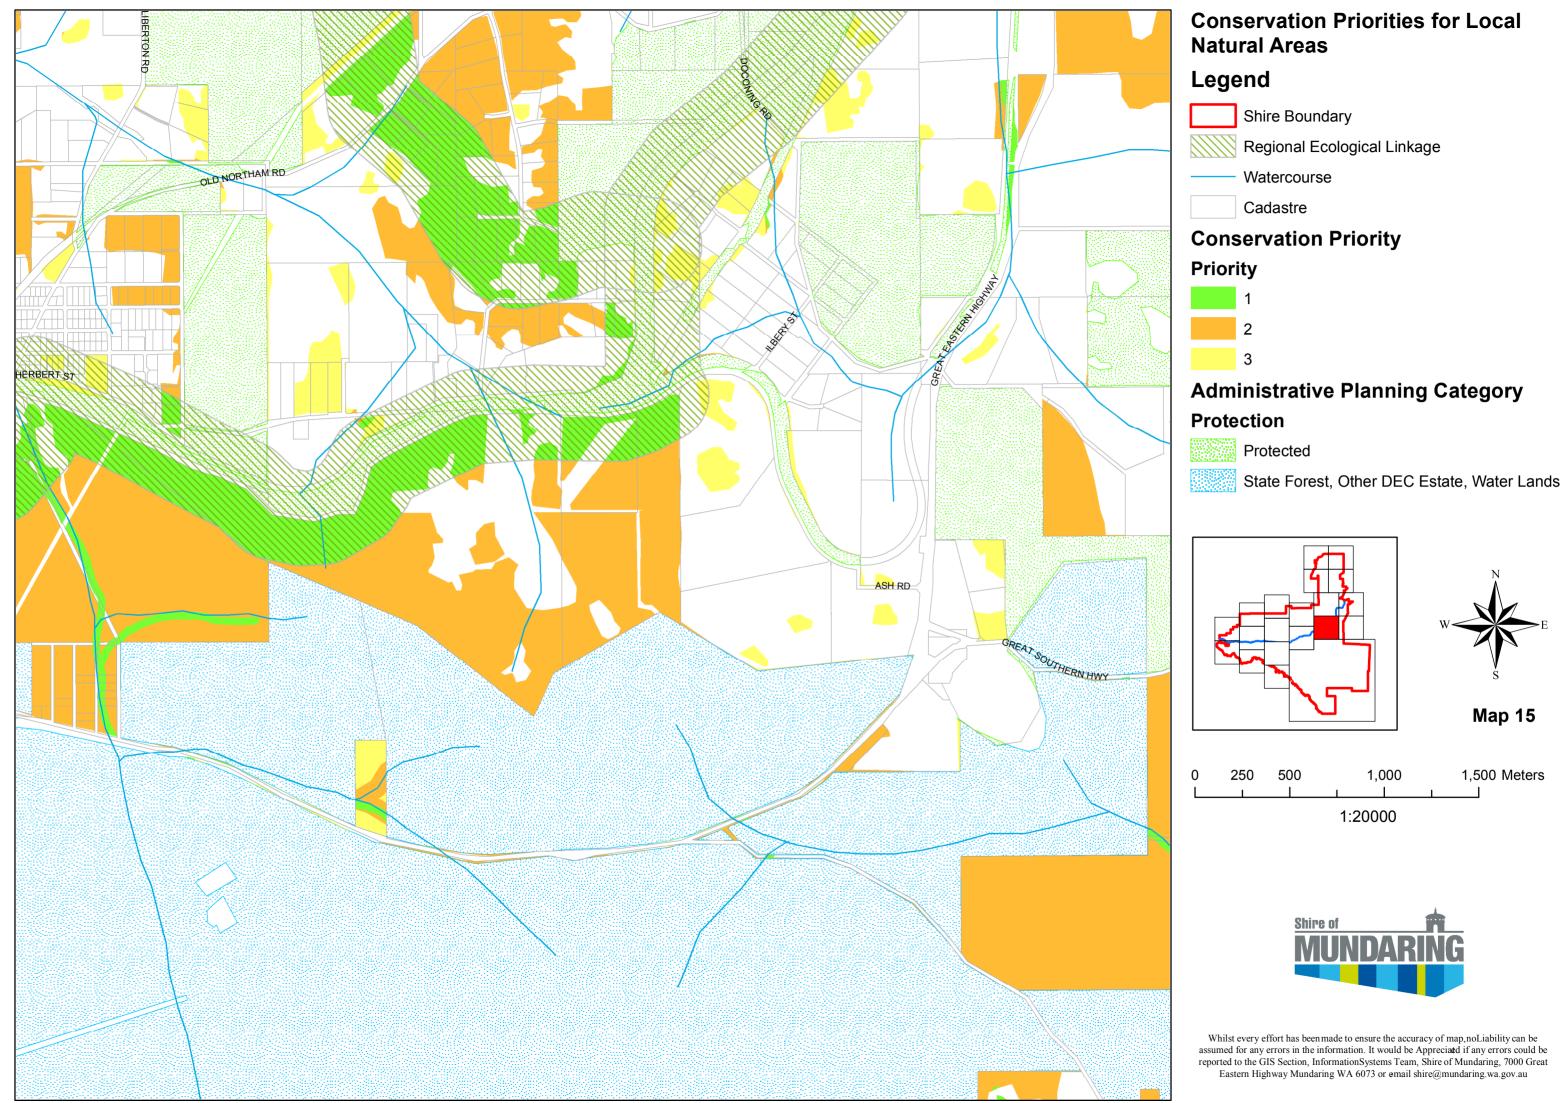

### **Conservation Priorities for Local Natural Areas**

## Legend

Shire Boundary

Regional Ecological Linkage

Watercourse

Cadastre

## **Conservation Priority**

## Priority

# Administrative Planning Category

# Protection

Protected

State Forest, Other DEC Estate, Water Lands

Map 20

Whilst every effort has been made to ensure the accuracy of map,noLiability can be assumed for any errors in the information. It would be Appreciated if any errors could be reported to the GIS Section, InformationSystems Team, Shire of Mundaring, 7000 Great Eastern Highway Mundaring WA 6073 or email shire@mundaring.wa.gov.au