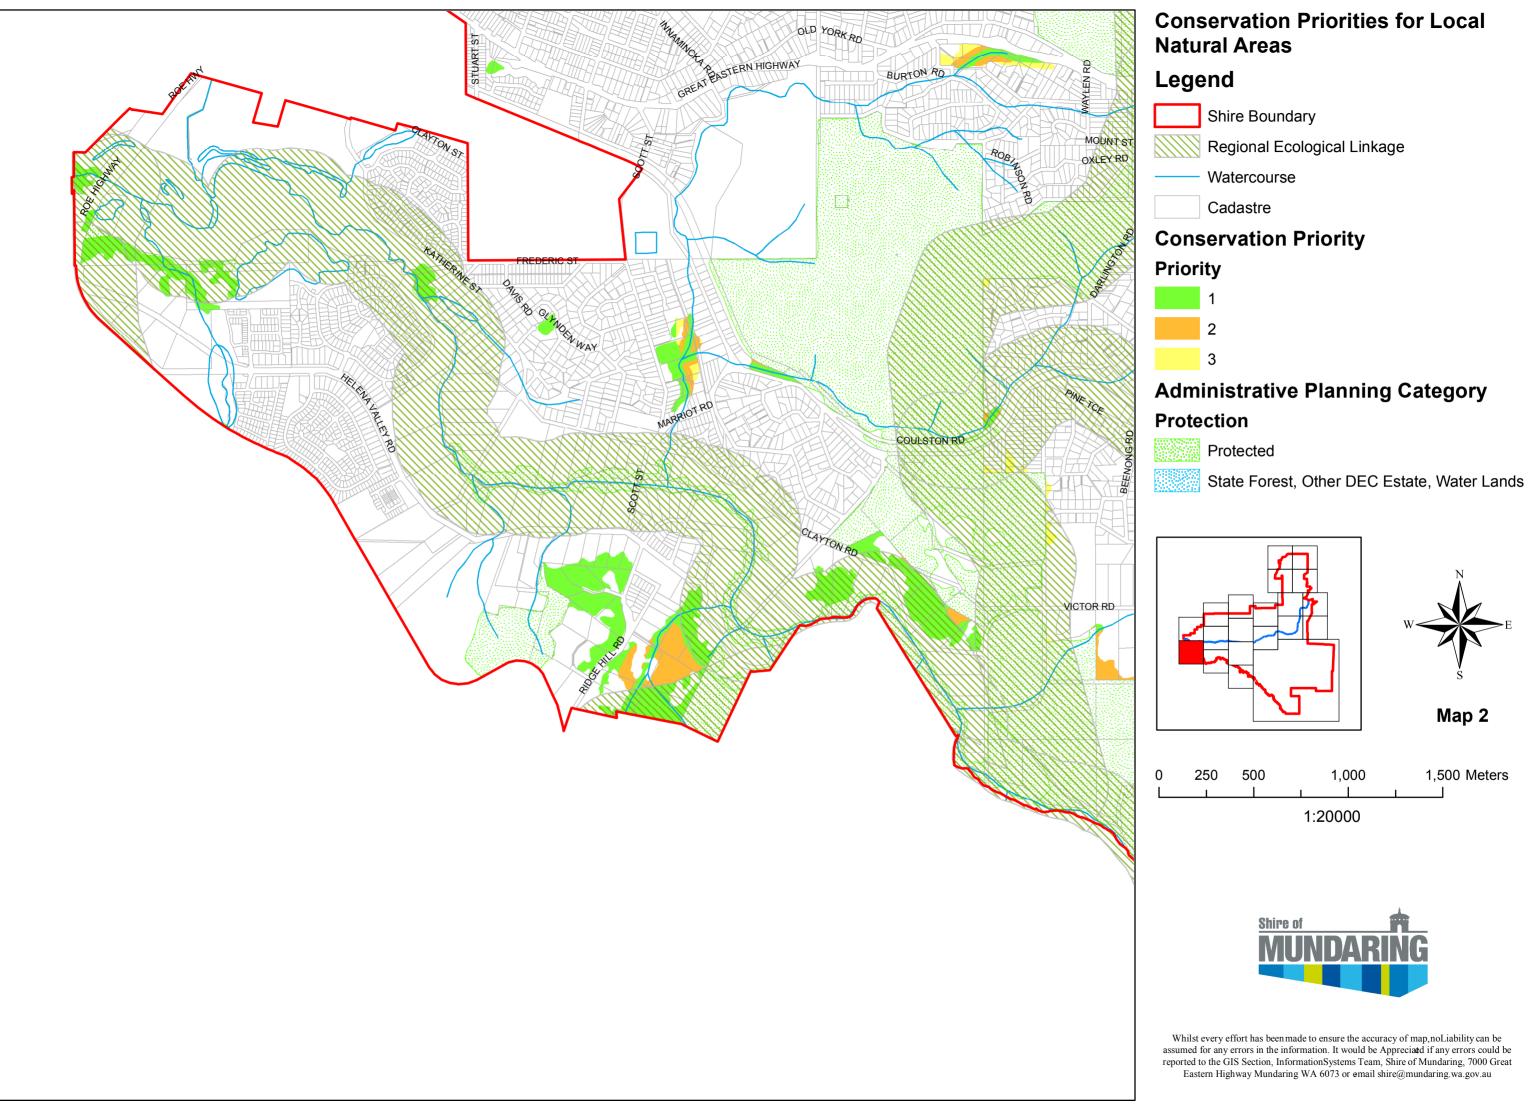

### **Conservation Priorities for Local Natural Areas**

## Legend

Shire Boundary

Regional Ecological Linkage

Watercourse

Cadastre

## **Conservation Priority**

## Priority

# Administrative Planning Category

# Protection

Protected

State Forest, Other DEC Estate, Water Lands

Map 20

Whilst every effort has been made to ensure the accuracy of map,noLiability can be assumed for any errors in the information. It would be Appreciated if any errors could be reported to the GIS Section, InformationSystems Team, Shire of Mundaring, 7000 Great Eastern Highway Mundaring WA 6073 or email shire@mundaring.wa.gov.au