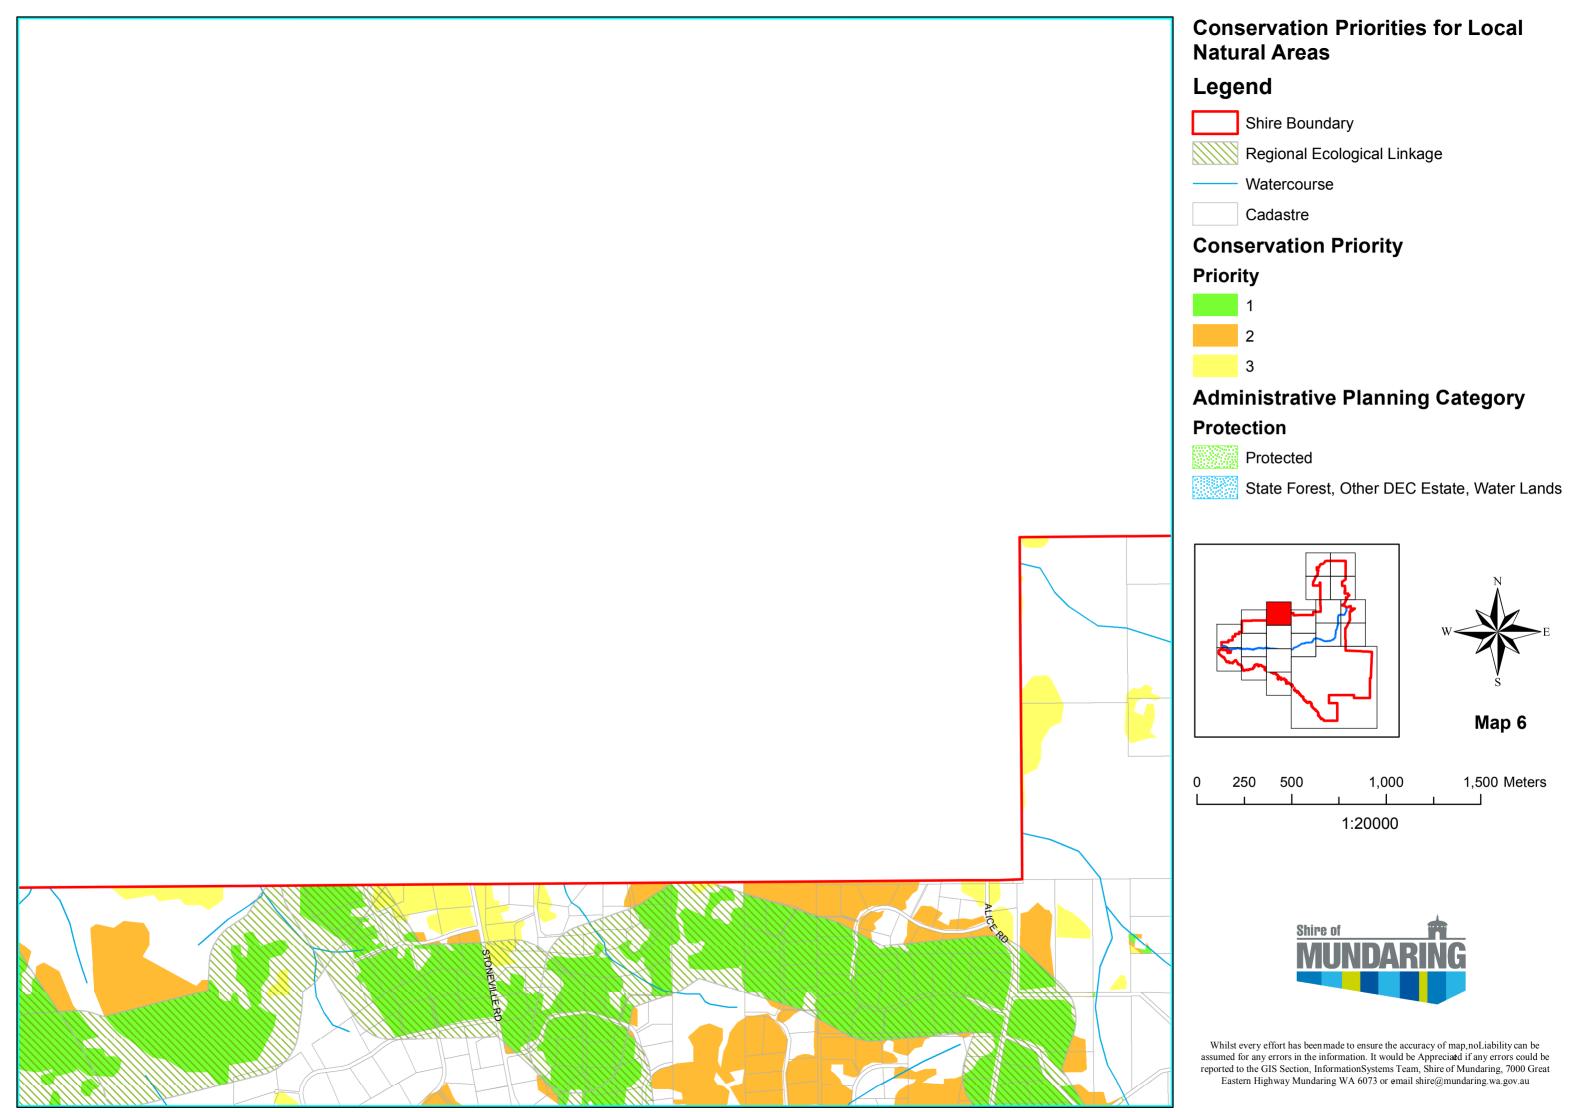

### **Conservation Priorities for Local Natural Areas**

## Legend

Shire Boundary

Regional Ecological Linkage

Watercourse

Cadastre

## **Conservation Priority**

## Priority

# Administrative Planning Category

# Protection

Protected

State Forest, Other DEC Estate, Water Lands

Map 20

Whilst every effort has been made to ensure the accuracy of map,noLiability can be assumed for any errors in the information. It would be Appreciated if any errors could be reported to the GIS Section, InformationSystems Team, Shire of Mundaring, 7000 Great Eastern Highway Mundaring WA 6073 or email shire@mundaring.wa.gov.au