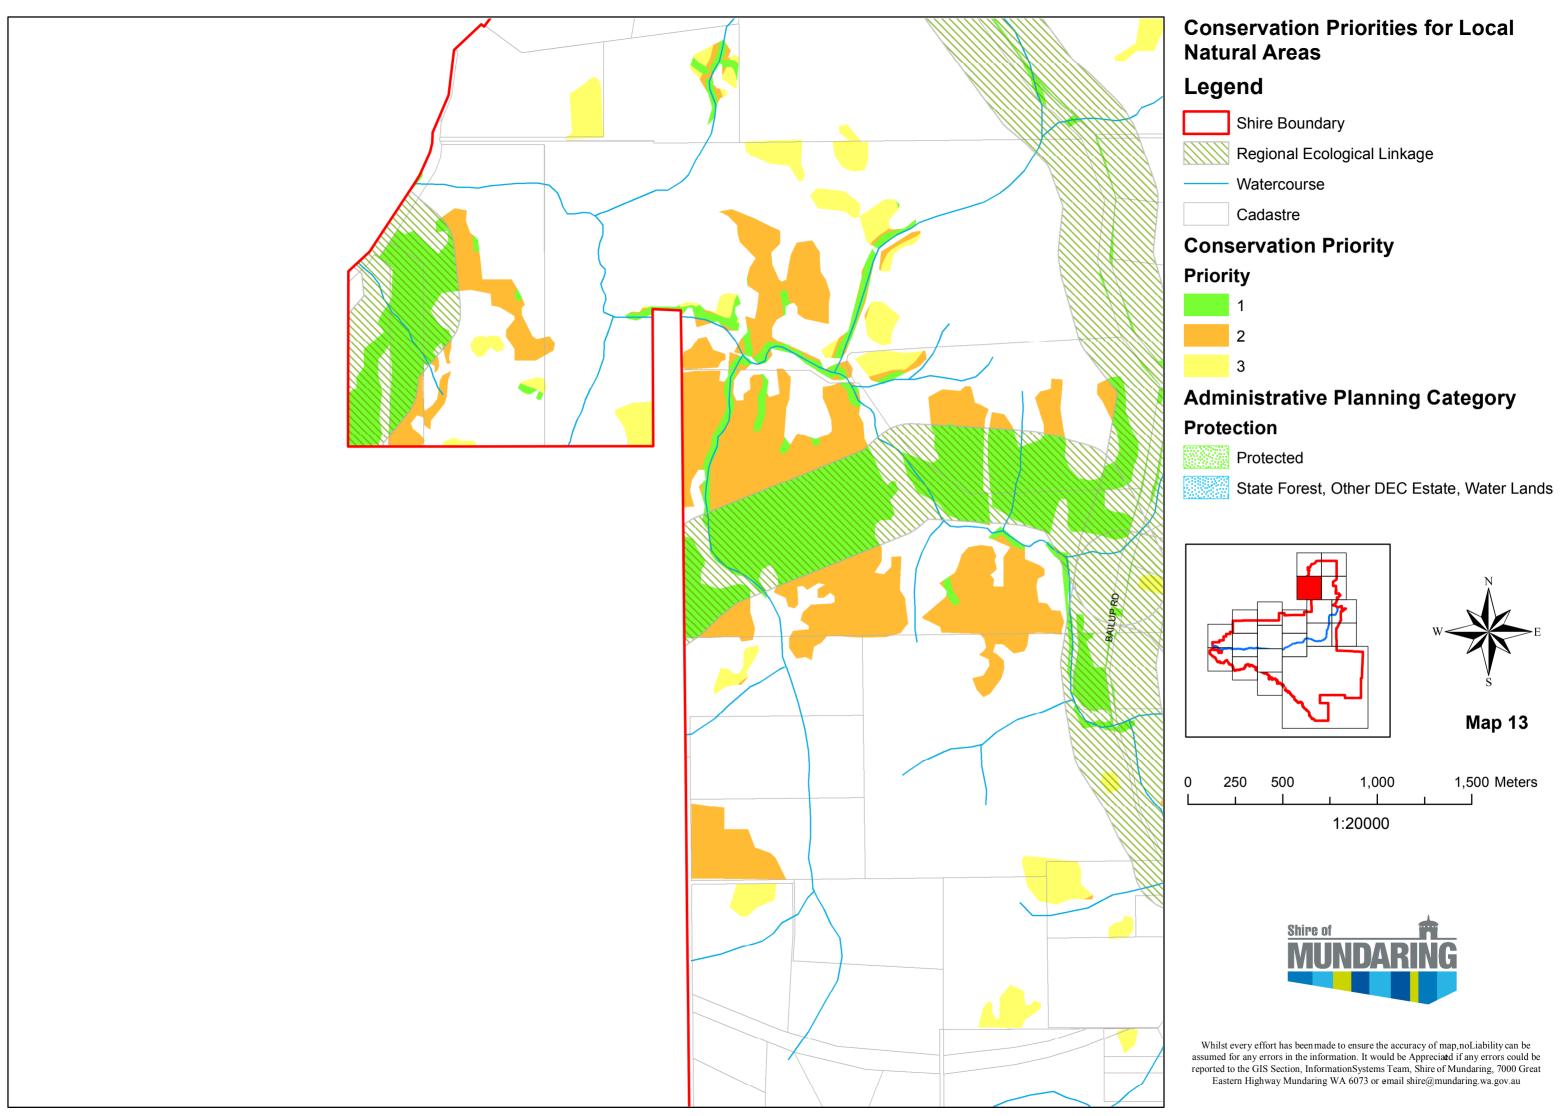

### **Conservation Priorities for Local Natural Areas**

## Legend

Shire Boundary

Regional Ecological Linkage

Watercourse

Cadastre

## **Conservation Priority**

## Priority

# Administrative Planning Category

# Protection

Protected

State Forest, Other DEC Estate, Water Lands

Map 20

Whilst every effort has been made to ensure the accuracy of map,noLiability can be assumed for any errors in the information. It would be Appreciated if any errors could be reported to the GIS Section, InformationSystems Team, Shire of Mundaring, 7000 Great Eastern Highway Mundaring WA 6073 or email shire@mundaring.wa.gov.au