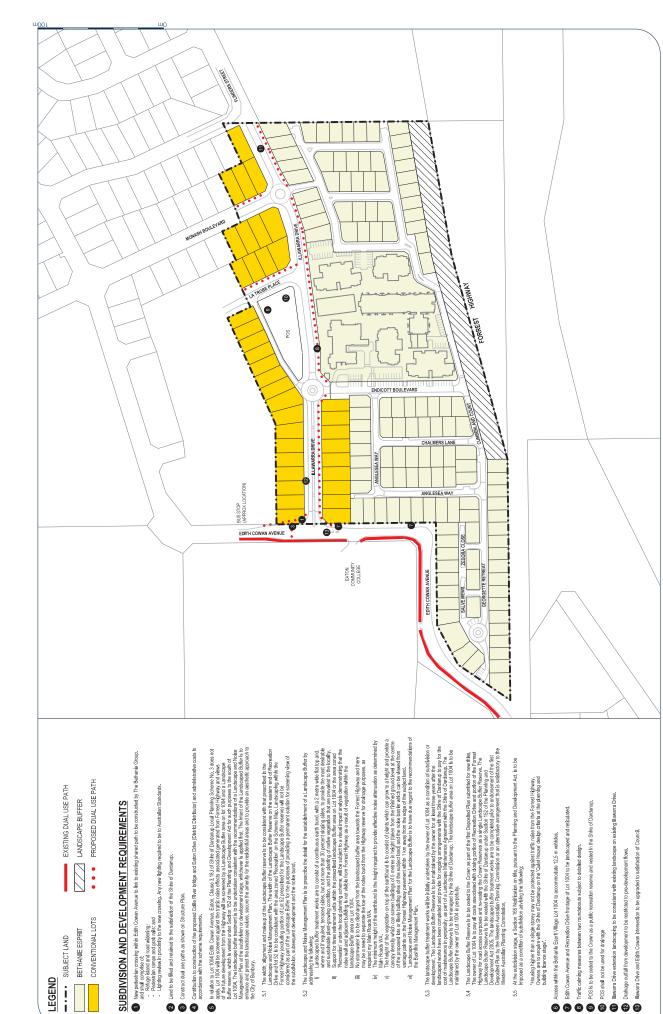

Ē

5.3

5.4

5.5

5.2

Construct dual use paths as shown on Structure Plan.

**0 0 4** 6

CONVENTIONAL LOTS BETHANIE ESPRIT

--- SUBJECT LAND

LEGEND

POS is to be ceded to the Crown as a public recreation r

POS shall not be used for drainage

000000000

STRUCTURE PLAN
Lot 9000 Edith Cowan Avenue, Eaton
A Bethanie Project

Plan No: 15173P-DP-01G