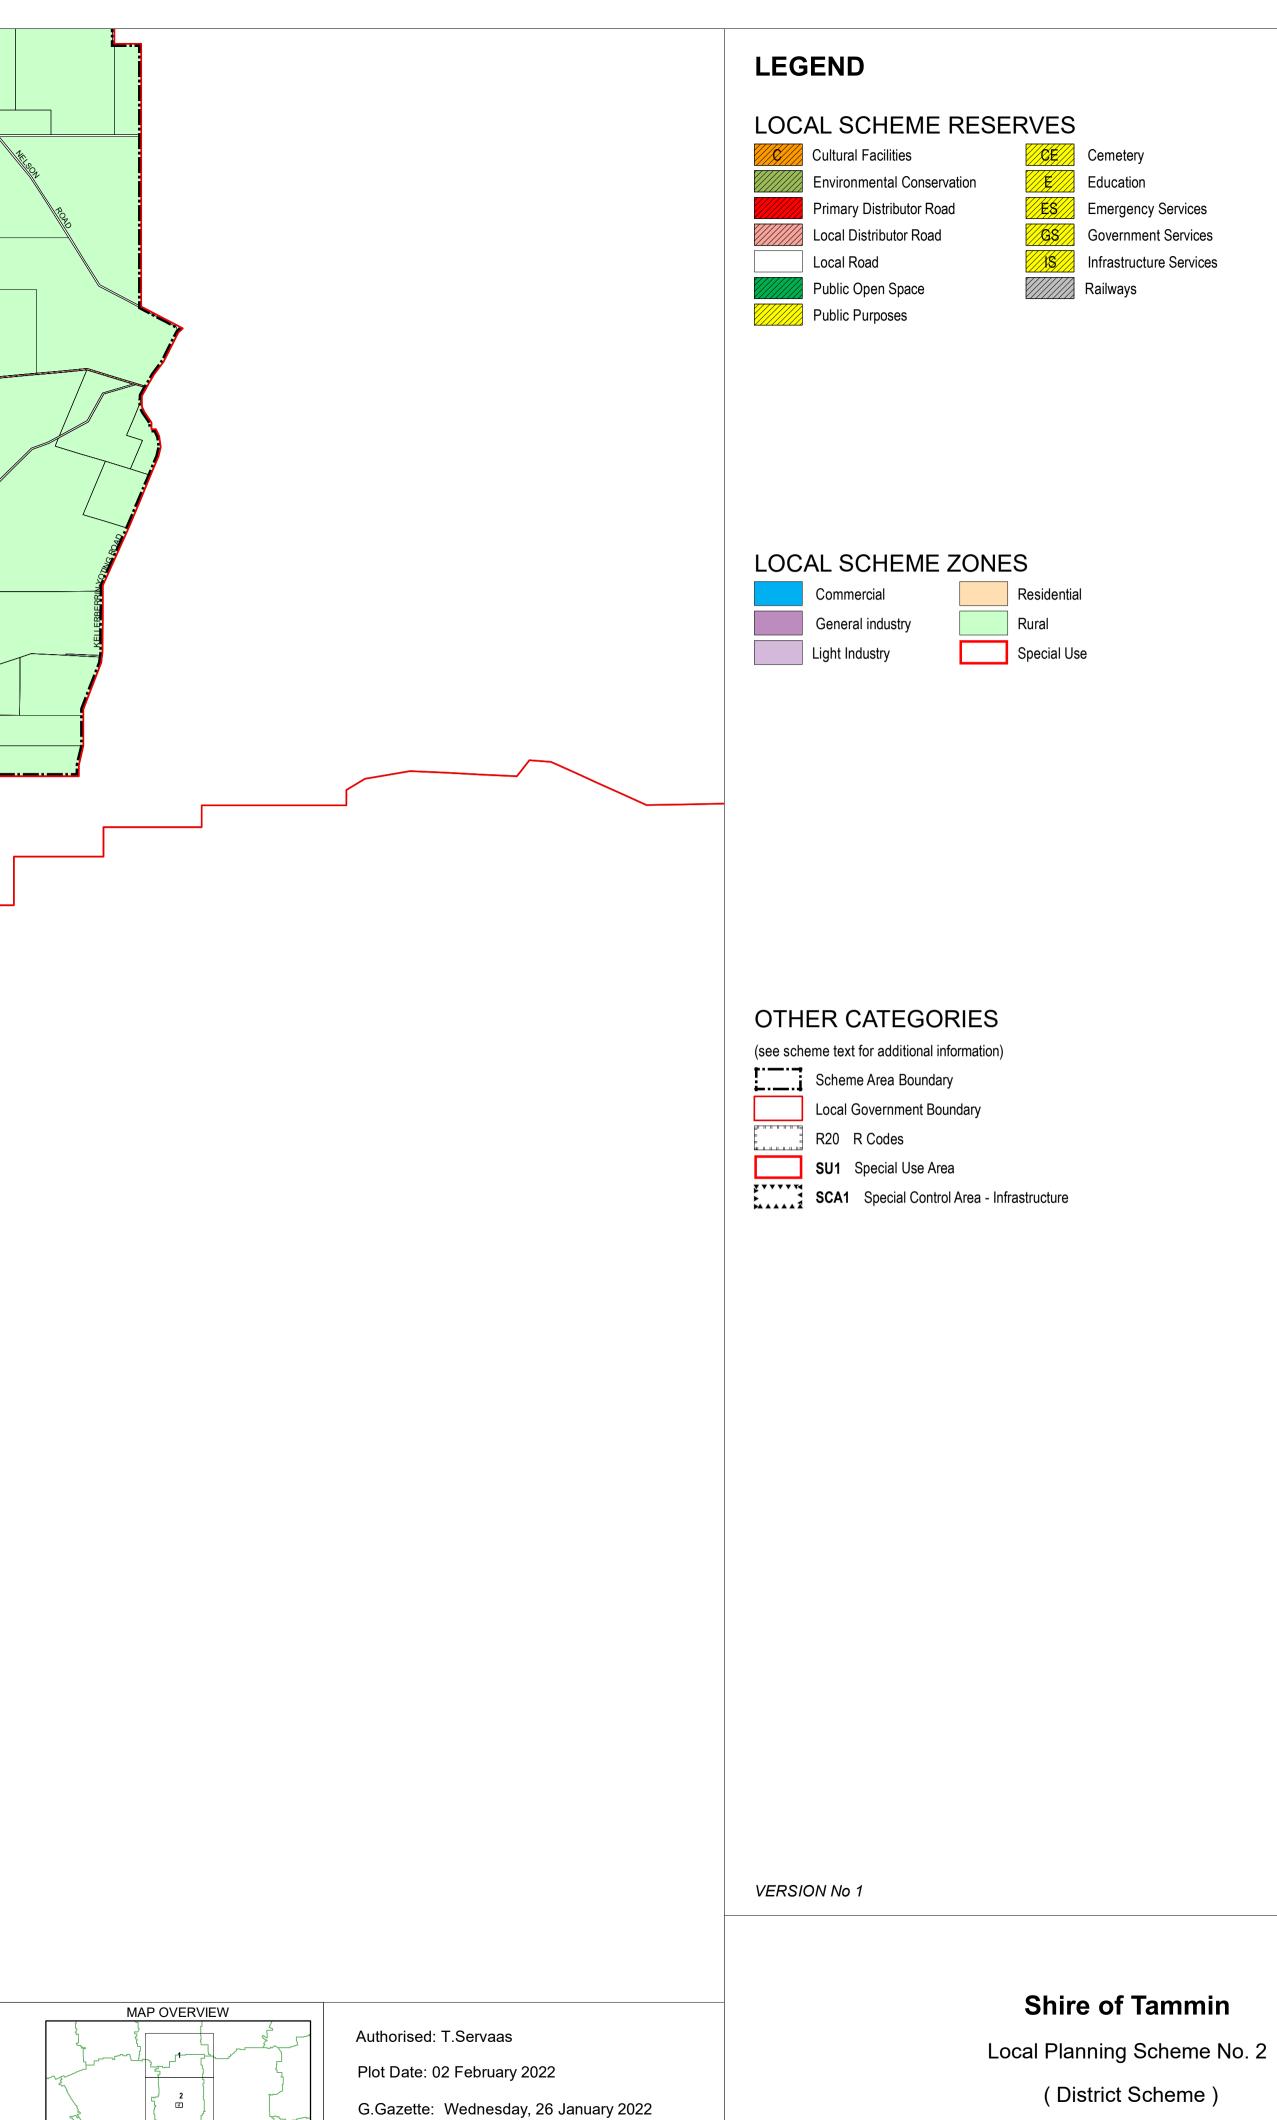

Whilst all care has been taken to accurately portray the current Scheme provisions, no responsibility shall be Department of **Planning**, taken for any omission or errors in this documentation. Lands and Heritage

Consultation with the respective Local Government L should be made to view a legal version of the Scheme. Please advise the Department of Planning, Lands and Heritage of any omissions or errors in the document at Spatialdata@dplh.wa.gov.au

Produced by GeoSpatial Research and Modelling, Department of Planning, Lands and Heritage.

Base Information Supplied by the Western Australian Land Information Authority, SLIP 1180-2020-1

(District Scheme)

Local Planning Scheme Map No. 3 of 4 MAP: Tammin South