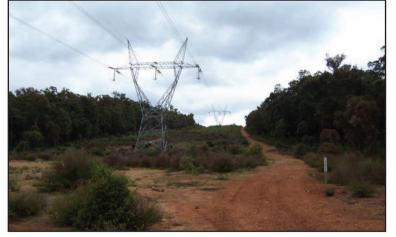

1. Harris dam wall

4. Harris reservoir and pump station

2. Muja power transmission line

5. Harris Dam Catchment Area gravel road

Built features found in the Harris Dam Catchment Area

150.0 -

100.0

50.0