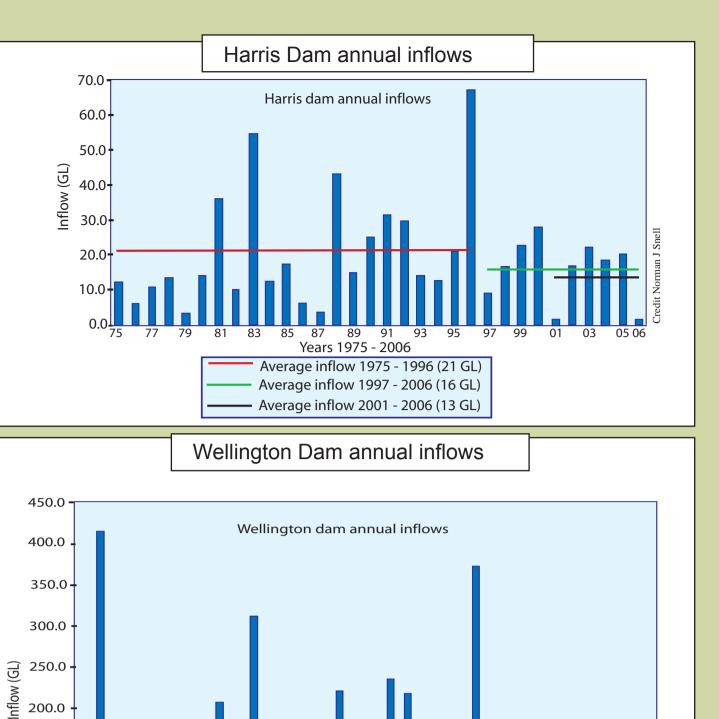

0.0

85 87

89

Average inflow 1975 - 1996 (135 GL)

Average inflow 1997 - 2006 (89 GL)

Average inflow 2001 - 2006 (74 GL)

Years 1975 - 2006