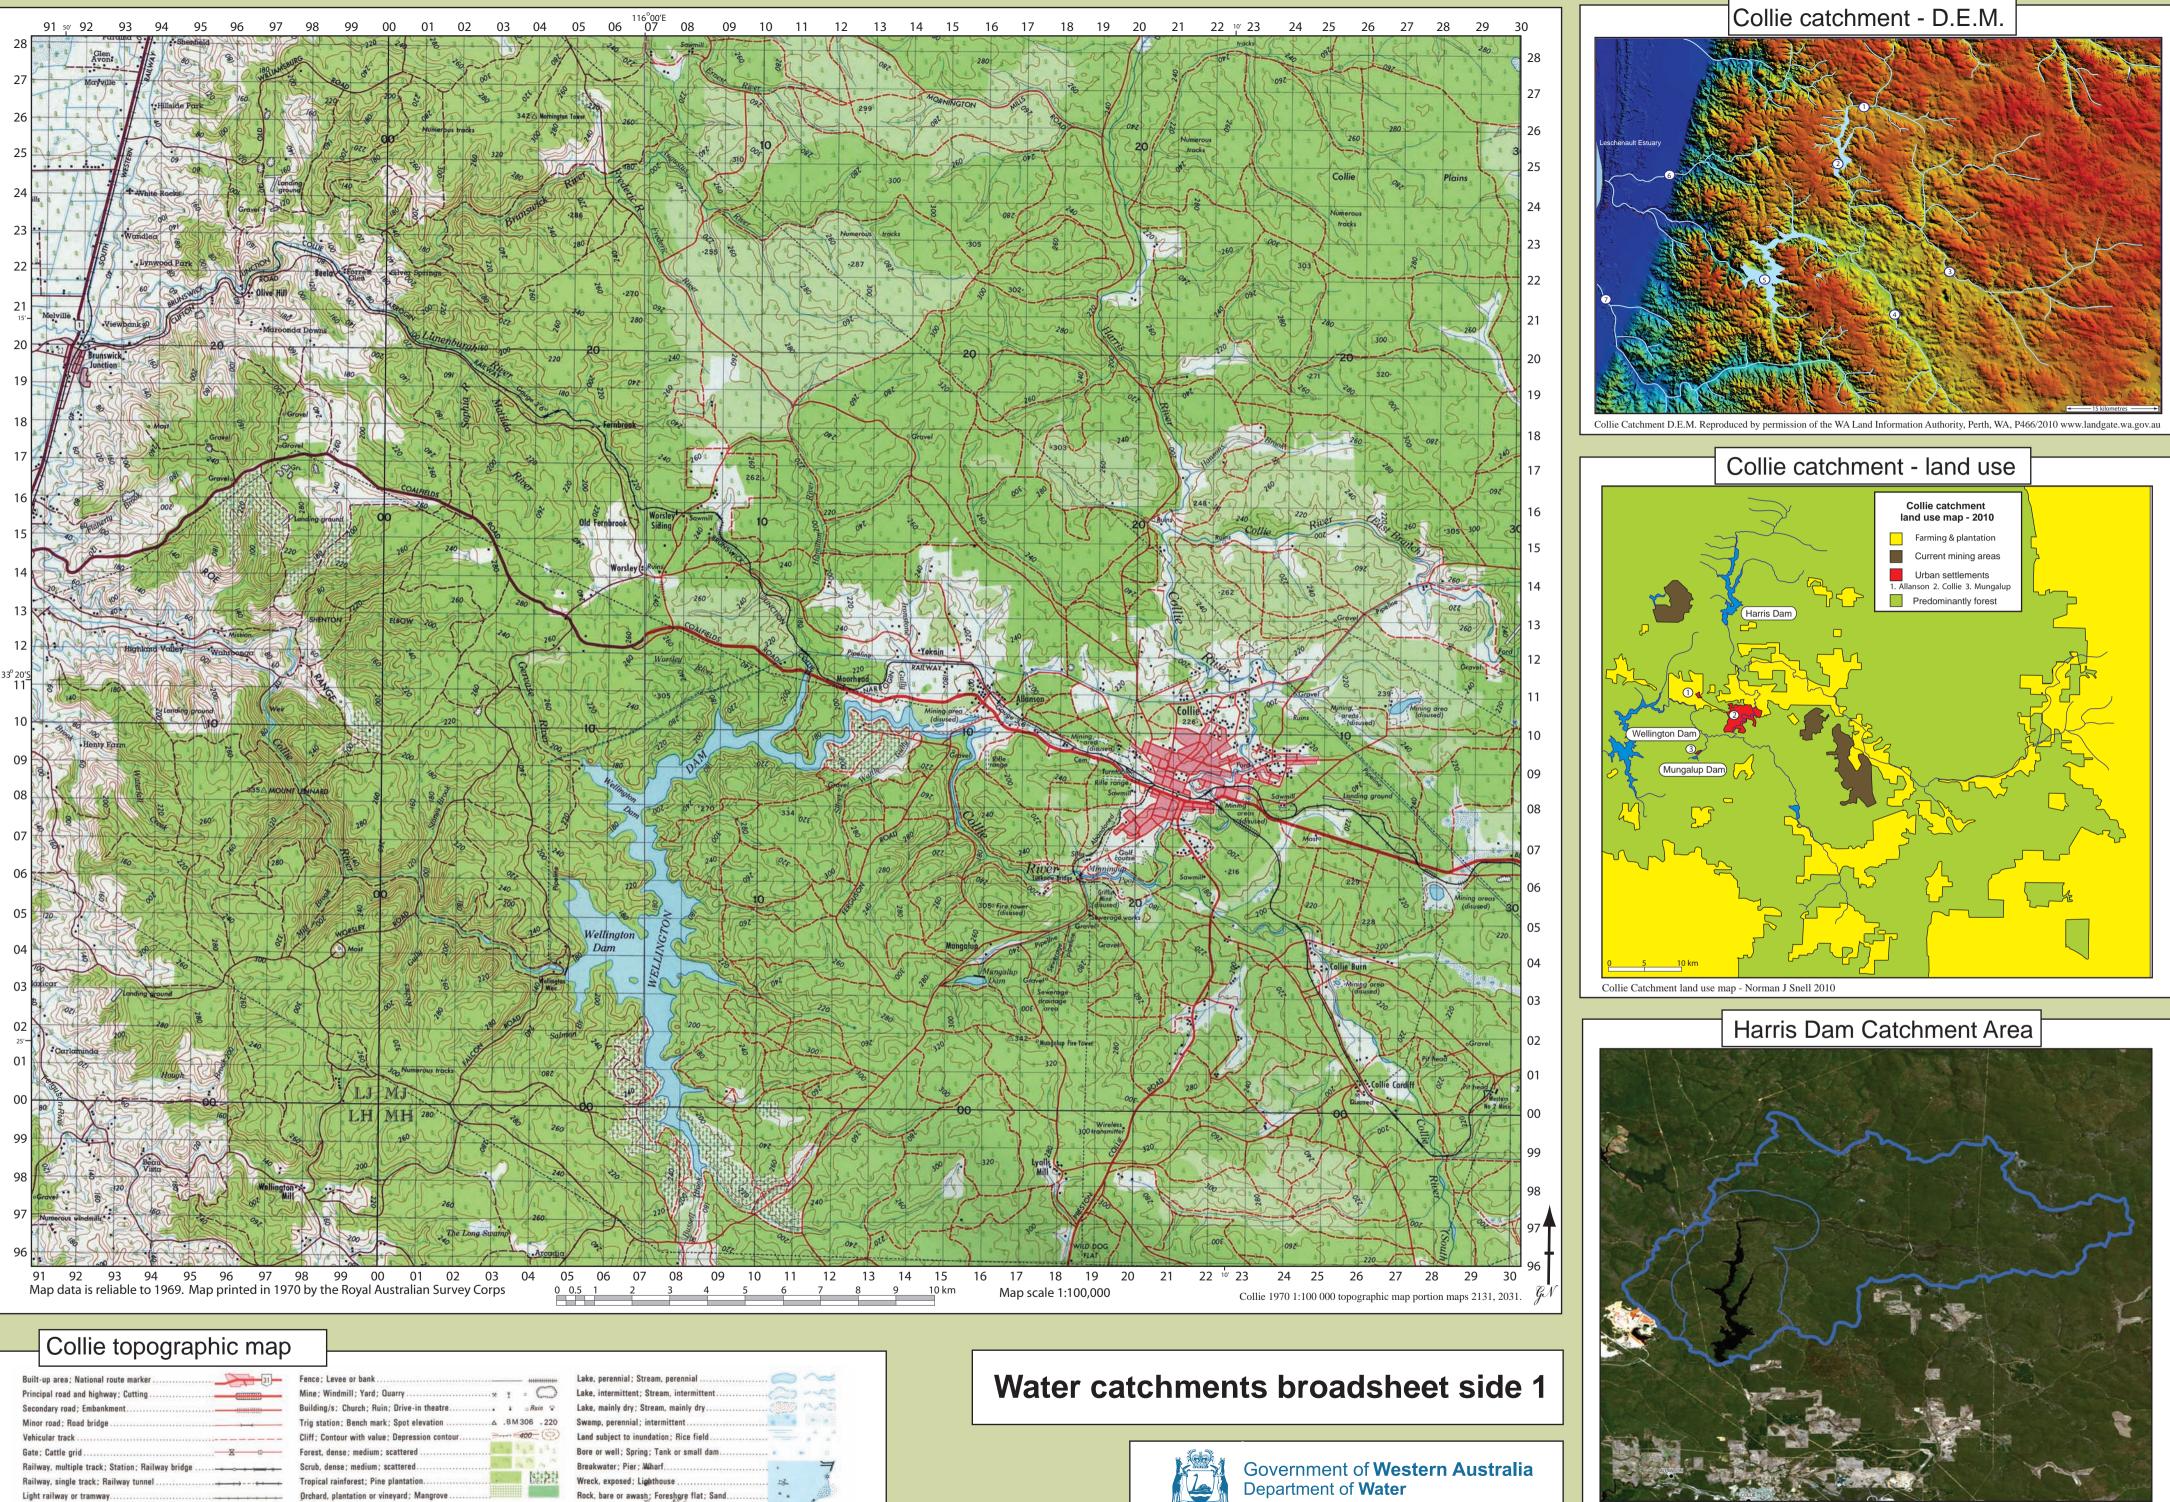

| Built-up area; National route marker             | 31         |  |  |
|--------------------------------------------------|------------|--|--|
| Principal road and highway; Cutting              |            |  |  |
| Secondary road; Embankment                       |            |  |  |
| Minor road; Road bridge                          |            |  |  |
| Vehicular track                                  |            |  |  |
| Gate: Cattle grid                                | <b>X</b> 0 |  |  |
| Railway, multiple track; Station; Railway bridge |            |  |  |
| Railway, single track; Railway tunnel            | ,,,        |  |  |
| Light railway or tramway                         |            |  |  |
| Power transmission line                          |            |  |  |

| Fence; Levee or bank                          |       | - +++  | ****** |
|-----------------------------------------------|-------|--------|--------|
| Mine; Windmill; Yard; Quarry*                 |       | 8      | 0      |
| Building/s; Church; Ruin; Drive-in theatre    |       |        | nin 😪  |
| Trig station; Bench mark; Spot elevation      | .BM   | 306    | . 220  |
| Cliff: Contour with value: Depression contour | rerie | 400    | -0     |
| Forest, dense ; medium ; scattered            | 4.1   | 4.2    | 222    |
| Scrub, dense; medium; scattered               | 17    | 19. 19 | 13     |
| Tropical rainforest; Pine plantation          |       | N.     | 121    |
| Orchard, plantation or vineyard; Mangrove     |       |        |        |
| Windbreak                                     | _     |        |        |
|                                               |       |        |        |

| Lake, perennial; Stream, perennial        | 0     |
|-------------------------------------------|-------|
| Lake, intermittent; Stream, intermittent  | ( and |
| Lake, mainly dry; Stream, mainly dry      |       |
| Swamp, perennial; intermittent            |       |
| Land subject to inundation; Rice field    |       |
| Bore or well; Spring; Tank or small dam   | *     |
| Breakwater; Pier; Waharf,                 |       |
| Wreck, exposed; Lighthouse                | 1     |
| Rock, bare or awash; Foreshore flat; Sand | • .   |
| Reef; Rock ledge                          |       |
|                                           |       |