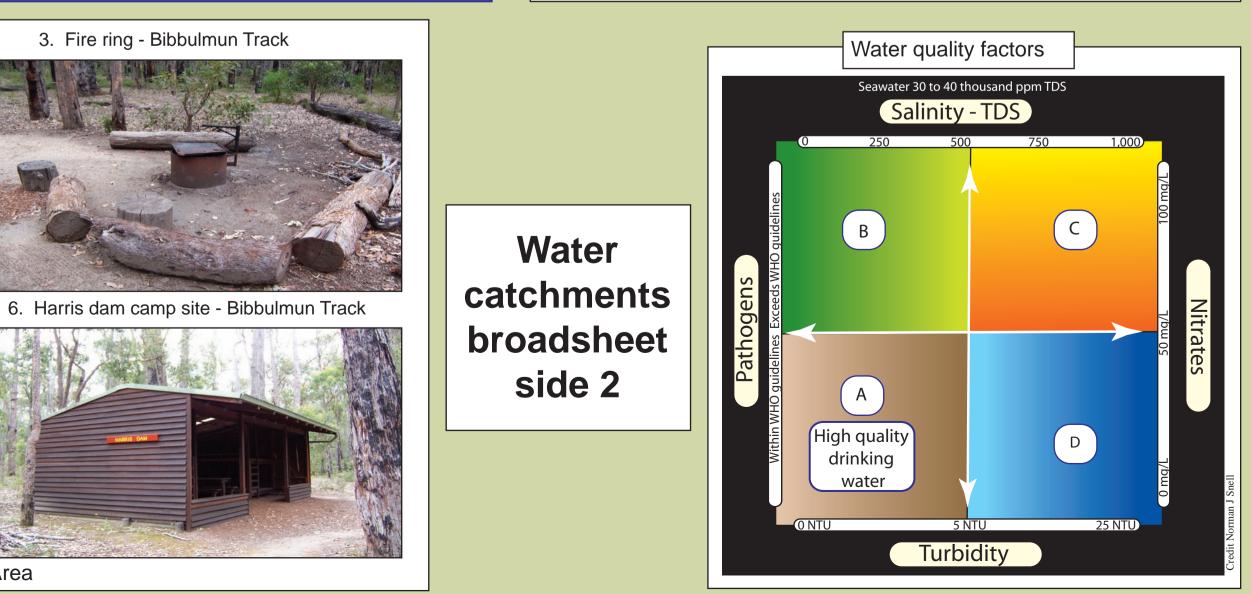

1. Harris dam wall

4. Harris reservoir and pump station

2. Muja power transmission line

5. Harris Dam Catchment Area gravel road

Built features found in the Harris Dam Catchment Area

150.0 -

100.0

50.0