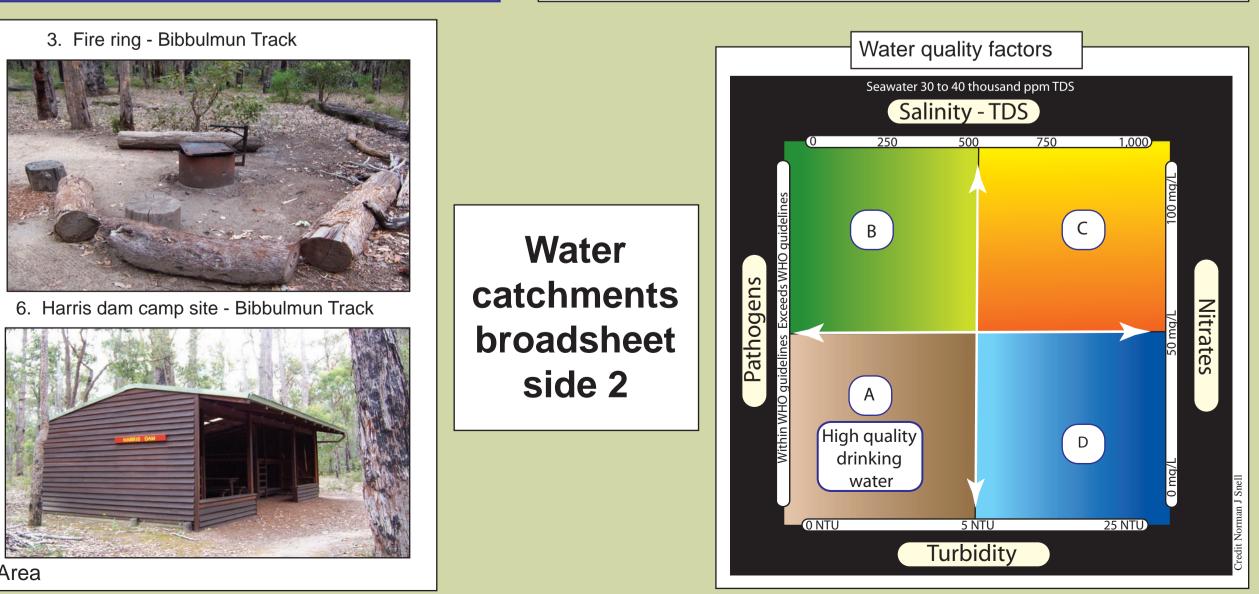

|
|-------------------------------------------|-------|
| Lake, intermittent; Stream, intermittent  | ( and |
| Lake, mainly dry; Stream, mainly dry      |       |
| Swamp, perennial; intermittent            |       |
| Land subject to inundation; Rice field    |       |
| Bore or well; Spring; Tank or small dam   | *     |
| Breakwater; Pier; Waharf,                 |       |
| Wreck, exposed; Lighthouse                | 1     |
| Rock, bare or awash; Foreshore flat; Sand | • .   |
| Reef; Rock ledge                          |       |
|                                           |       |





1. Harris dam wall



4. Harris reservoir and pump station





2. Muja power transmission line

5. Harris Dam Catchment Area gravel road



Built features found in the Harris Dam Catchment Area





150.0 -

100.0

50.0

0.0



85 87

89

Average inflow 1975 - 1996 (135 GL)

Average inflow 1997 - 2006 (89 GL)

Average inflow 2001 - 2006 (74 GL)

Years 1975 - 2006