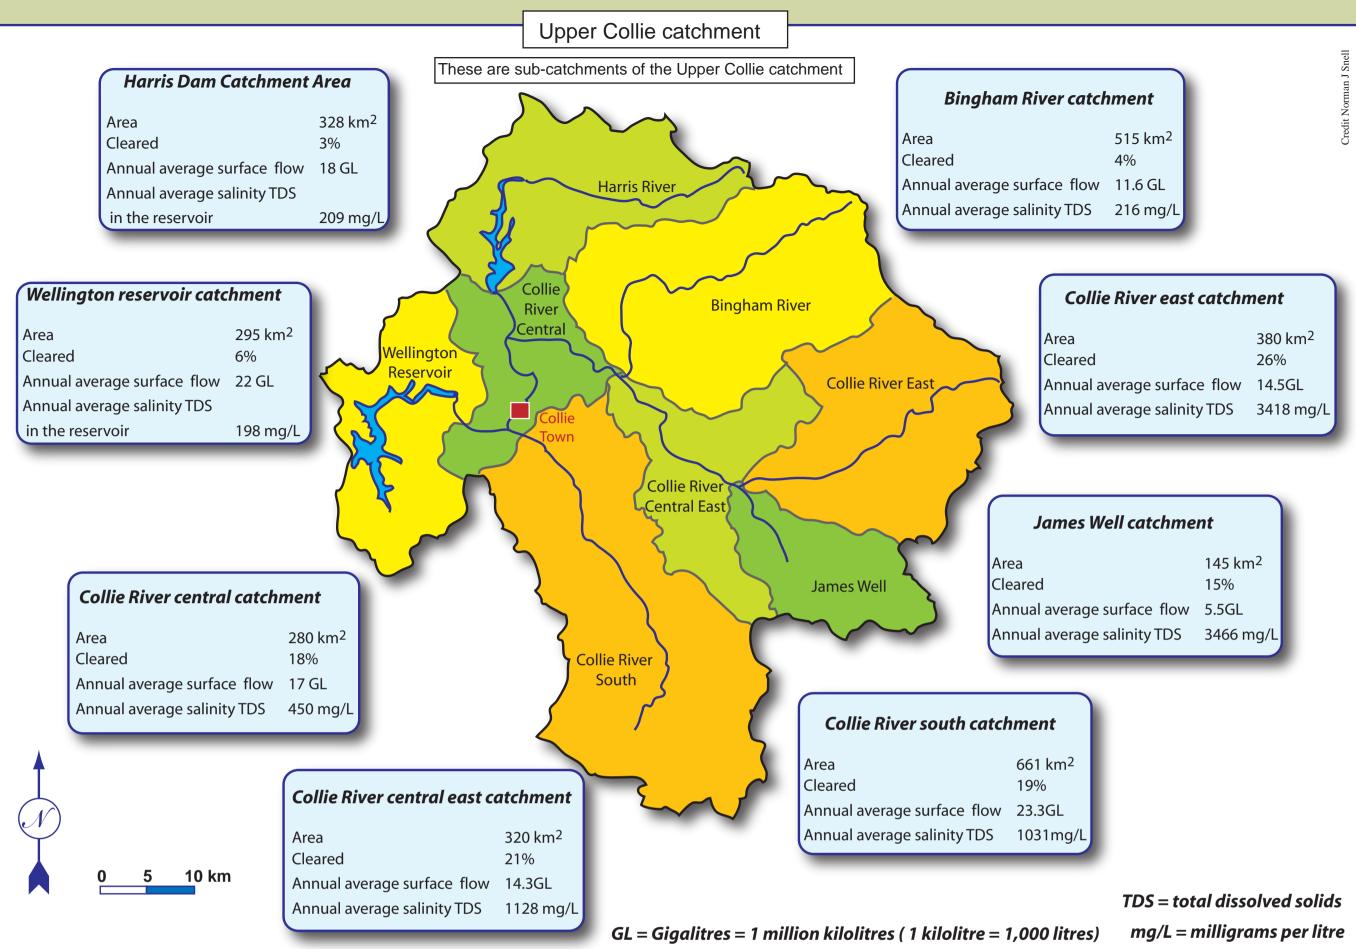

ndbreak                                     | _     |        |        |
|                                               |       |        |        |

| Lake, perennial; Stream, perennial        | 0     |
|-------------------------------------------|-------|
| Lake, intermittent; Stream, intermittent  | ( and |
| Lake, mainly dry; Stream, mainly dry      |       |
| Swamp, perennial; intermittent            |       |
| Land subject to inundation; Rice field    |       |
| Bore or well; Spring; Tank or small dam   | *     |
| Breakwater; Pier; Waharf,                 |       |
| Wreck, exposed; Lighthouse                | 1     |
| Rock, bare or awash; Foreshore flat; Sand | • .   |
| Reef; Rock ledge                          |       |
|                                           |       |





1. Harris dam wall



4. Harris reservoir and pump station





2. Muja power transmission line

5. Harris Dam Catchment Area gravel road



Built features found in the Harris Dam Catchment Area





150.0 -

100.0

50.0

0.0



85 87

89

Average inflow 1975 - 1996 (135 GL)

Average inflow 1997 - 2006 (89 GL)

Average inflow 2001 - 2006 (74 GL)

Years 1975 - 2006