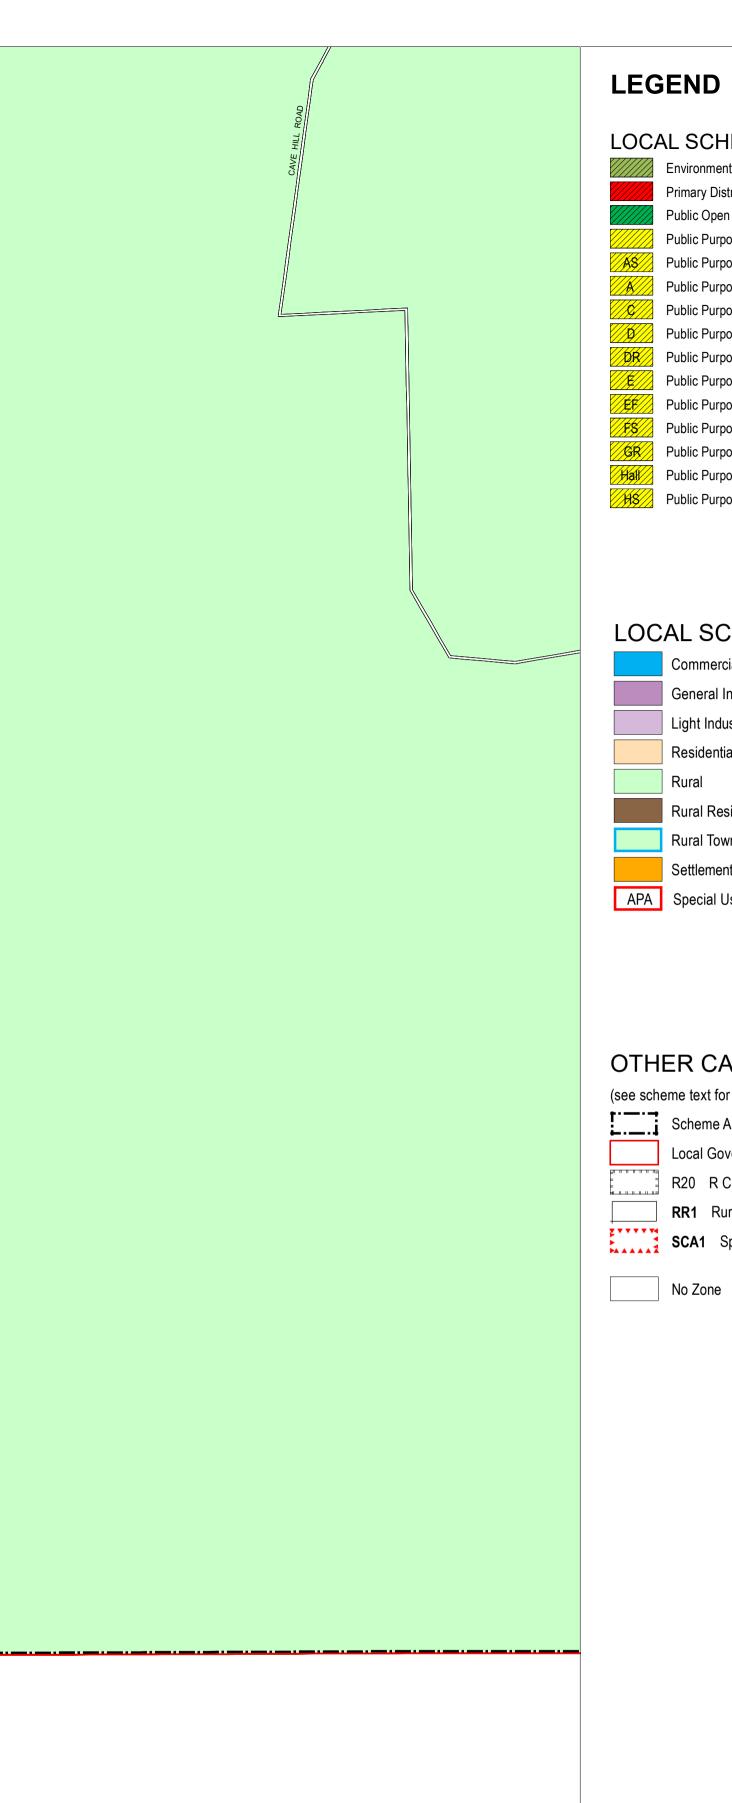

## Shire of Coolgardie

Local Planning Scheme No. 5

(District Scheme)

## LEGEND

## LOCAL SCHEME RESERVES

Environmental Conservation Reserve Primary Distributor Road Public Open Space Public Purposes AS Public Purposes : Airstrip Public Purposes : Ambulance Depot Public Purposes : Cemetery D Public Purposes : Depot DR Public Purposes : Drainage Public Purposes : Electricity Purposes EF Public Purposes : Experimental Farm FS Public Purposes : Fire Station **GR** Public Purposes : Government Requirements Hall Public Purposes : Hall Public Purposes : High School

### LOCAL SCHEME ZONES

#### OTHER CATEGORIES

(see scheme text for additional information)

| Scheme Area Boundary                |
|-------------------------------------|
| Local Government Boundary           |
| R20 R Codes                         |
| RR1 Rural Residential Area          |
| SCA1 Special Control Area - General |

# Shire of Coolgardie

Local Planning Scheme No. 5 (District Scheme)

MAP OVERVIEW 

Authorised: T.Servaas

Plot Date: 22 July 2019

G.Gazette: Wednesday, 8 March 2017

Local Planning Scheme Map No. 11 of 18 MAP: Victoria Rock Locality South East