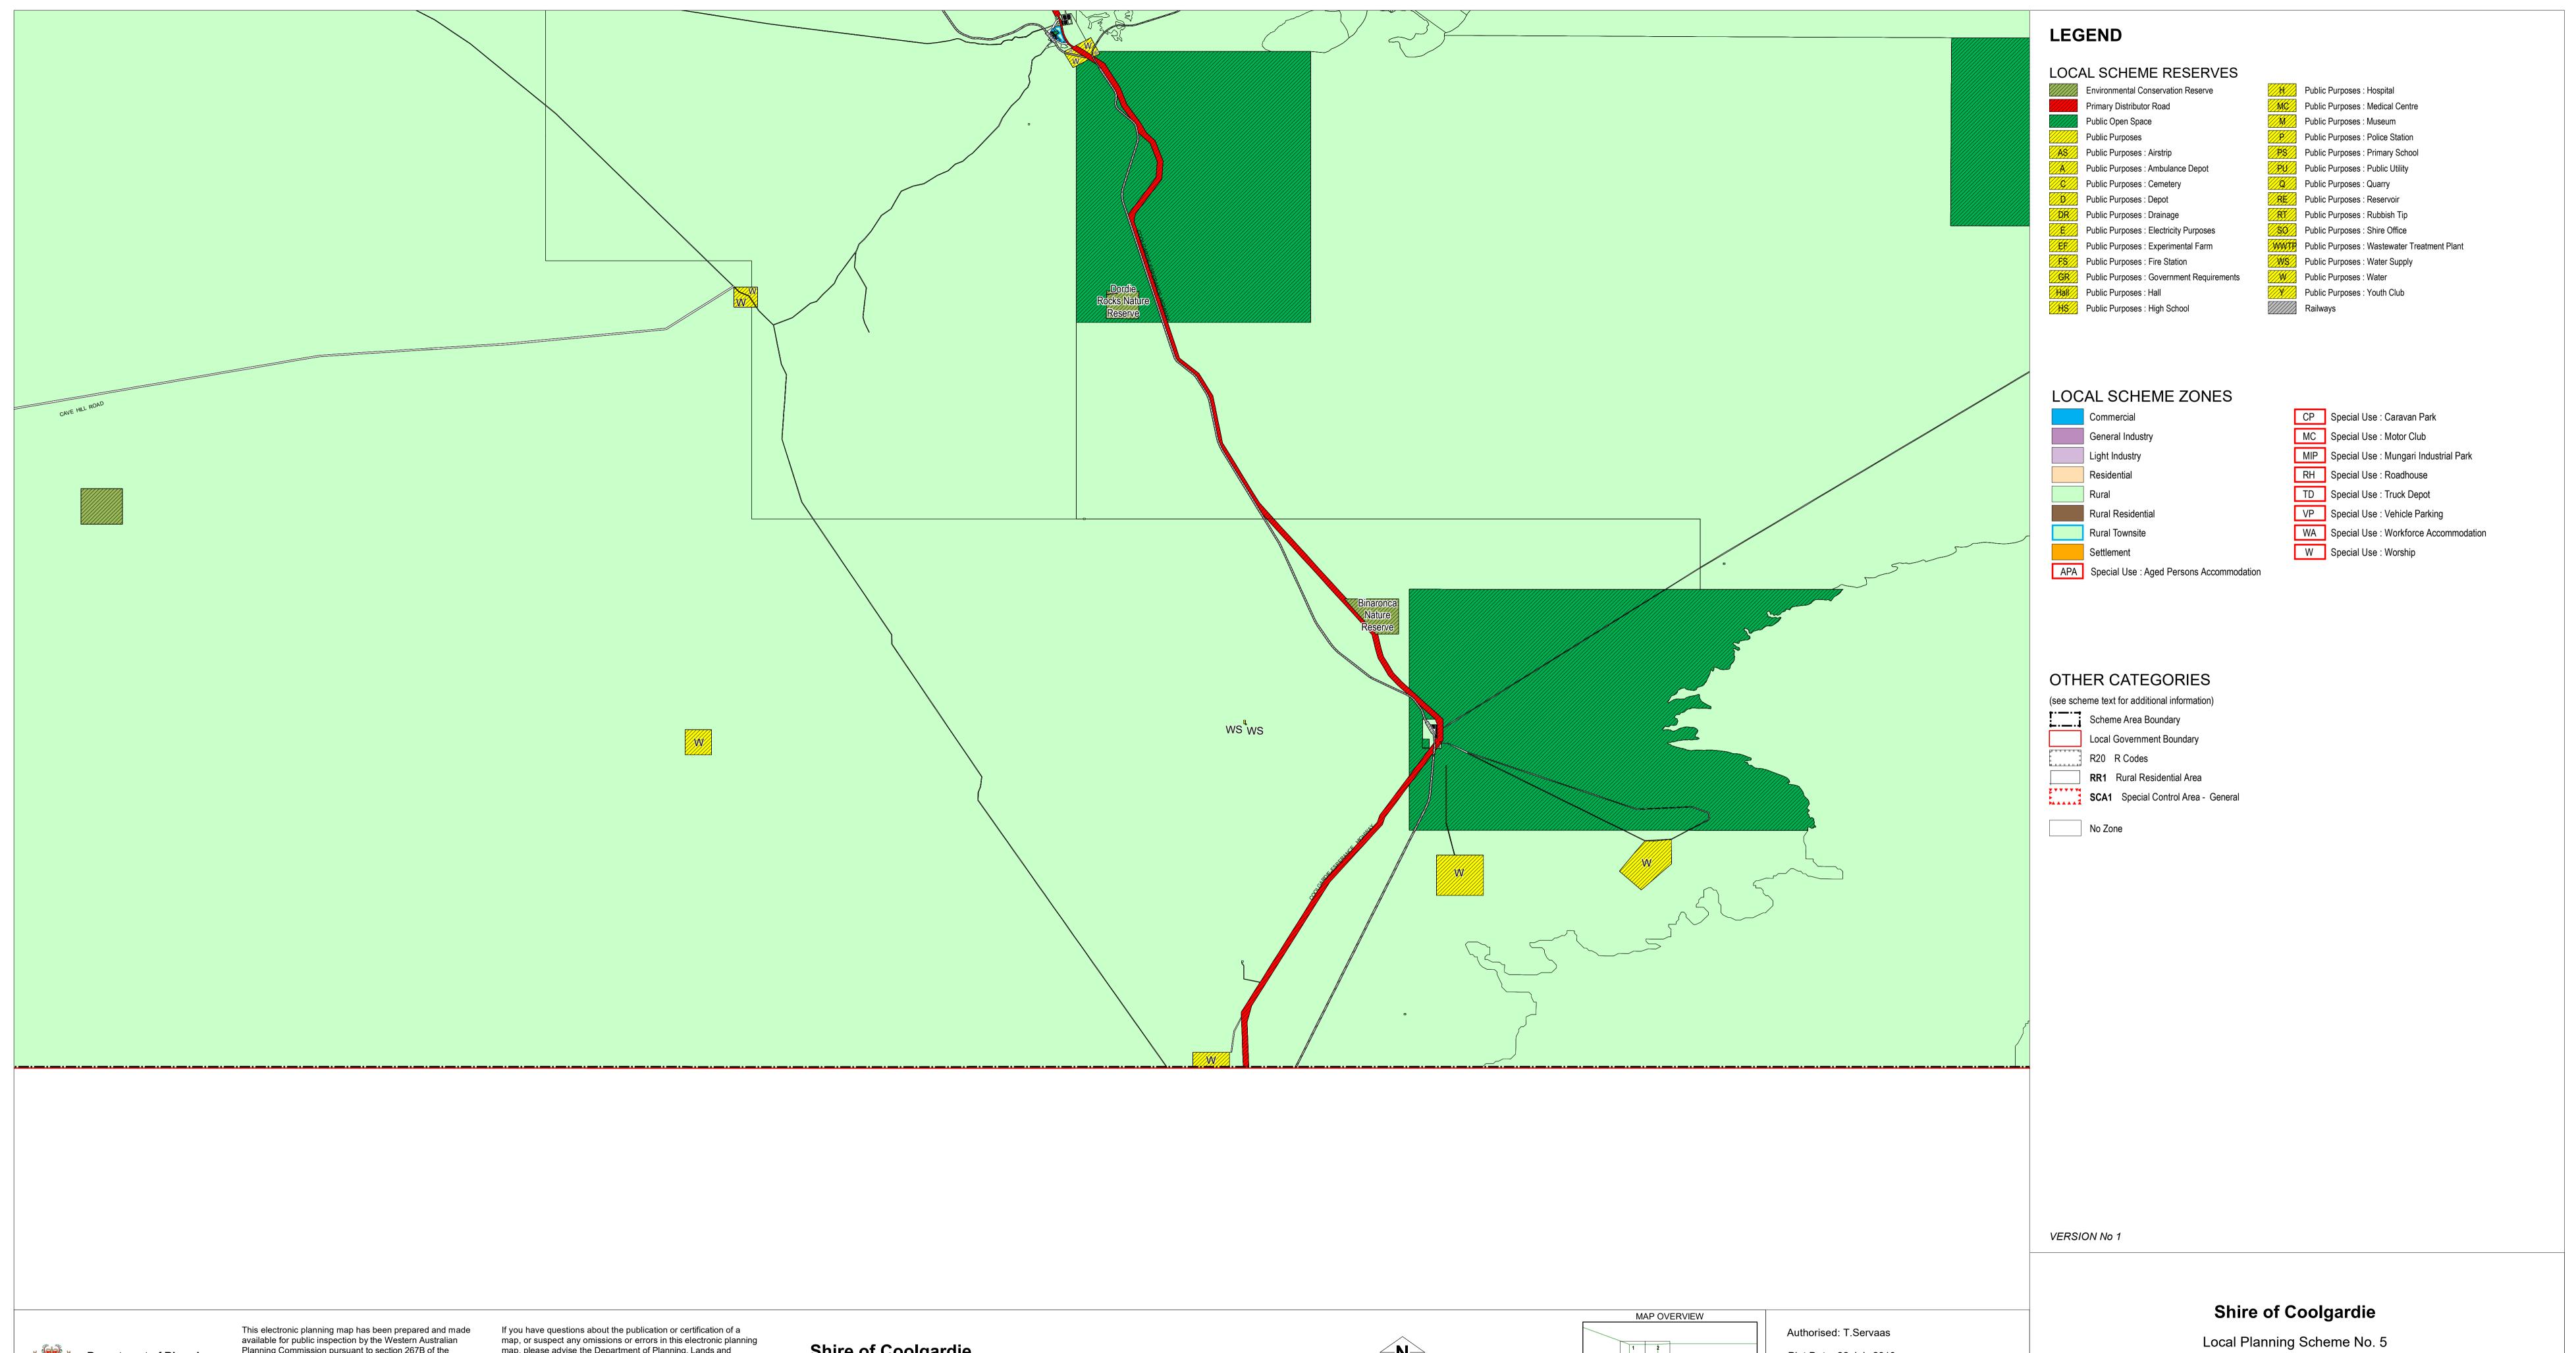

## Shire of Coolgardie

Local Planning Scheme No. 5 ( District Scheme )

Plot Date: 22 July 2019

G.Gazette: Wednesday, 8 March 2017

Local Planning Scheme Map No. 12 of 18 MAP: Widgiemooltha Locality South West