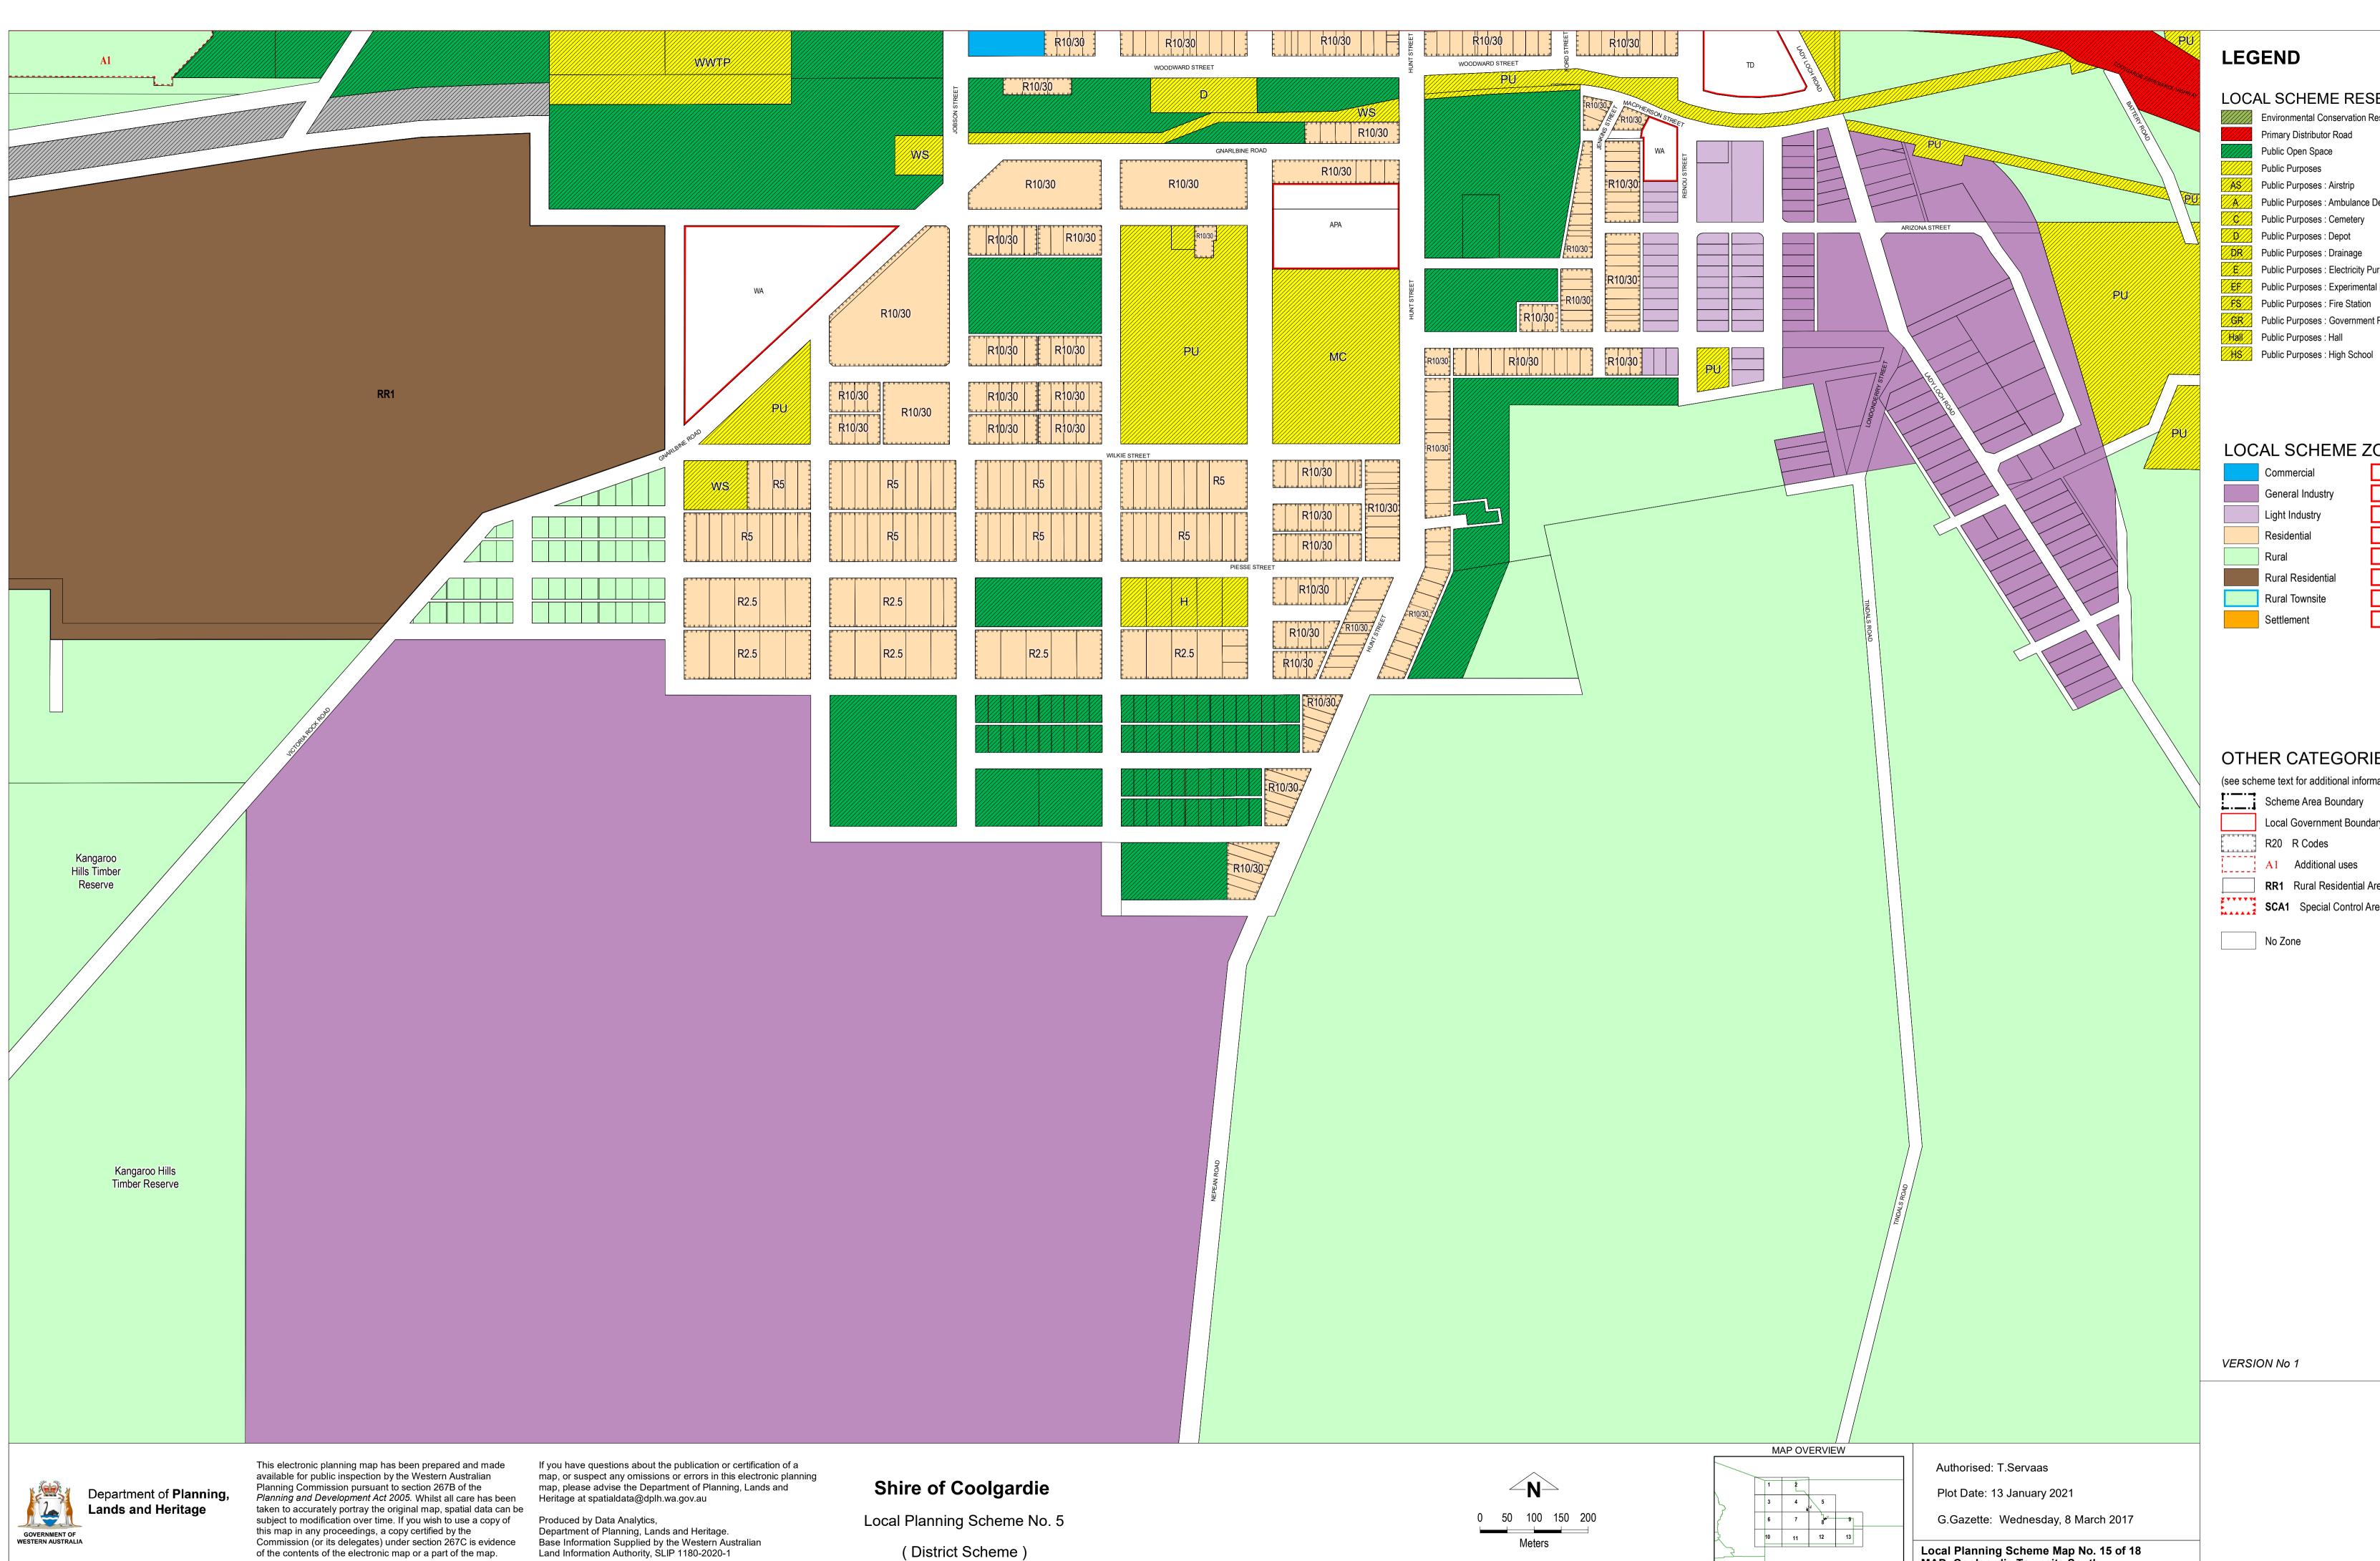

## LEGEND

# LOCAL SCHEME RESERVES

Environmental Conservation Reserve Primary Distributor Road Public Open Space Public Purposes Public Purposes : Airstrip Public Purposes : Ambulance Depot Public Purposes : Cemetery Public Purposes : Depot DR Public Purposes : Drainage Public Purposes : Electricity Purposes EF Public Purposes : Experimental Farm **F8** Public Purposes : Fire Station GR Public Purposes : Government Requirements Flat Public Purposes : Hall

### LOCAL SCHEME ZONES

Commercial General Industry Light Industry Residential Rural Rural Residential Rural Townsite Settlement

| UNES |                                 |  |  |
|------|---------------------------------|--|--|
| APA  | Special Use : Aged Persons A    |  |  |
| MC   | Special Use : Motor Club        |  |  |
| MIP  | Special Use : Mungari Industria |  |  |
| RH   | Special Use : Roadhouse         |  |  |
| TD   | Special Use : Truck Depot       |  |  |
| VP   | Special Use : Vehicle Parking   |  |  |
| WA   | Special Use : Workforce Accon   |  |  |
| W    | Special Use : Worship           |  |  |

### OTHER CATEGORIES

(see scheme text for additional information) Scheme Area Boundary

| ····· |        | •                              |
|-------|--------|--------------------------------|
|       | Local  | Government Boundary            |
|       | R20    | R Codes                        |
|       | A1     | Additional uses                |
|       | RR1    | Rural Residential Area         |
|       | SCA1   | Special Control Area - General |
|       | No. 70 |                                |

VERSION No 1

## Shire of Coolgardie

Local Planning Scheme No. 5 (District Scheme)

Local Planning Scheme Map No. 15 of 18 MAP: Coolgardie Townsite South

Public Purposes : Hospital MC Public Purposes : Medical Centre M Public Purposes : Museum Public Purposes : Police Station Public Purposes : Primary School Public Purposes : Public Utility Q Public Purposes : Quarry **RE** Public Purposes : Reservoir RT Public Purposes : Rubbish Tip **SO** Public Purposes : Shire Office WWTP Public Purposes : Wastewater Treatment Plant WS Public Purposes : Water Supply Public Purposes : Water