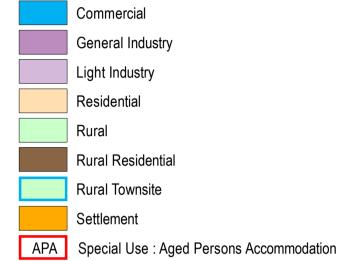

#### LOCAL SCHEME ZONES

| MC Sp<br>MIP Sp<br>RH Sp<br>TD Sp<br>VP Sp<br>WA Sp<br>W Sp | CP  | Sp |
|-------------------------------------------------------------|-----|----|
| RH Sp<br>TD Sp<br>VP Sp<br>WA Sp                            | MC  | Sp |
| TD Sp<br>VP Sp<br>WA Sp                                     | MIP | Sp |
| VP Sp<br>WA Sp                                              | RH  | Sp |
| WA Sp                                                       | TD  | Sp |
|                                                             | VP  | Sp |
| W Sp                                                        | WA  | Sp |
|                                                             | W   | Sp |

### OTHER CATEGORIES

(see scheme text for additional information)

| <u> </u> | Scheme Area Boundary                |
|----------|-------------------------------------|
|          | Local Government Boundary           |
|          | R20 R Codes                         |
|          | RR1 Rural Residential Area          |
|          | SCA1 Special Control Area - General |

CP Special Use : Caravan Park Special Use : Motor Club Special Use : Mungari Industrial Park Special Use : Roadhouse Special Use : Truck Depot Special Use : Vehicle Parking Special Use : Workforce Accommodation Special Use : Worship