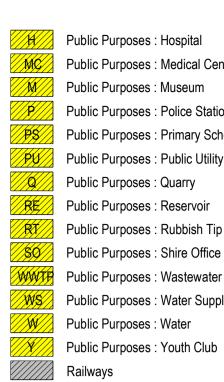

#### LOCAL SCHEME RESERVES

|             | Environmental Conservation Reserve        |
|-------------|-------------------------------------------|
|             | Primary Distributor Road                  |
|             | Public Open Space                         |
|             | Public Purposes                           |
| AS          | Public Purposes : Airstrip                |
| A           | Public Purposes : Ambulance Depot         |
| <u> </u>    | Public Purposes : Cemetery                |
|             | Public Purposes : Depot                   |
| DR          | Public Purposes : Drainage                |
| E           | Public Purposes : Electricity Purposes    |
| EF//        | Public Purposes : Experimental Farm       |
| <b>F</b> \$ | Public Purposes : Fire Station            |
| GR          | Public Purposes : Government Requirements |
| Hall        | Public Purposes : Hall                    |
| HS          | Public Purposes : High School             |

| rposes : Hospital                   |
|-------------------------------------|
| rposes : Medical Centre             |
| rposes : Museum                     |
| rposes : Police Station             |
| rposes : Primary School             |
| rposes : Public Utility             |
| rposes : Quarry                     |
| rposes : Reservoir                  |
| rposes : Rubbish Tip                |
| rposes : Shire Office               |
| rposes : Wastewater Treatment Plant |
| rposes : Water Supply               |
| rnaaaa : Matar                      |