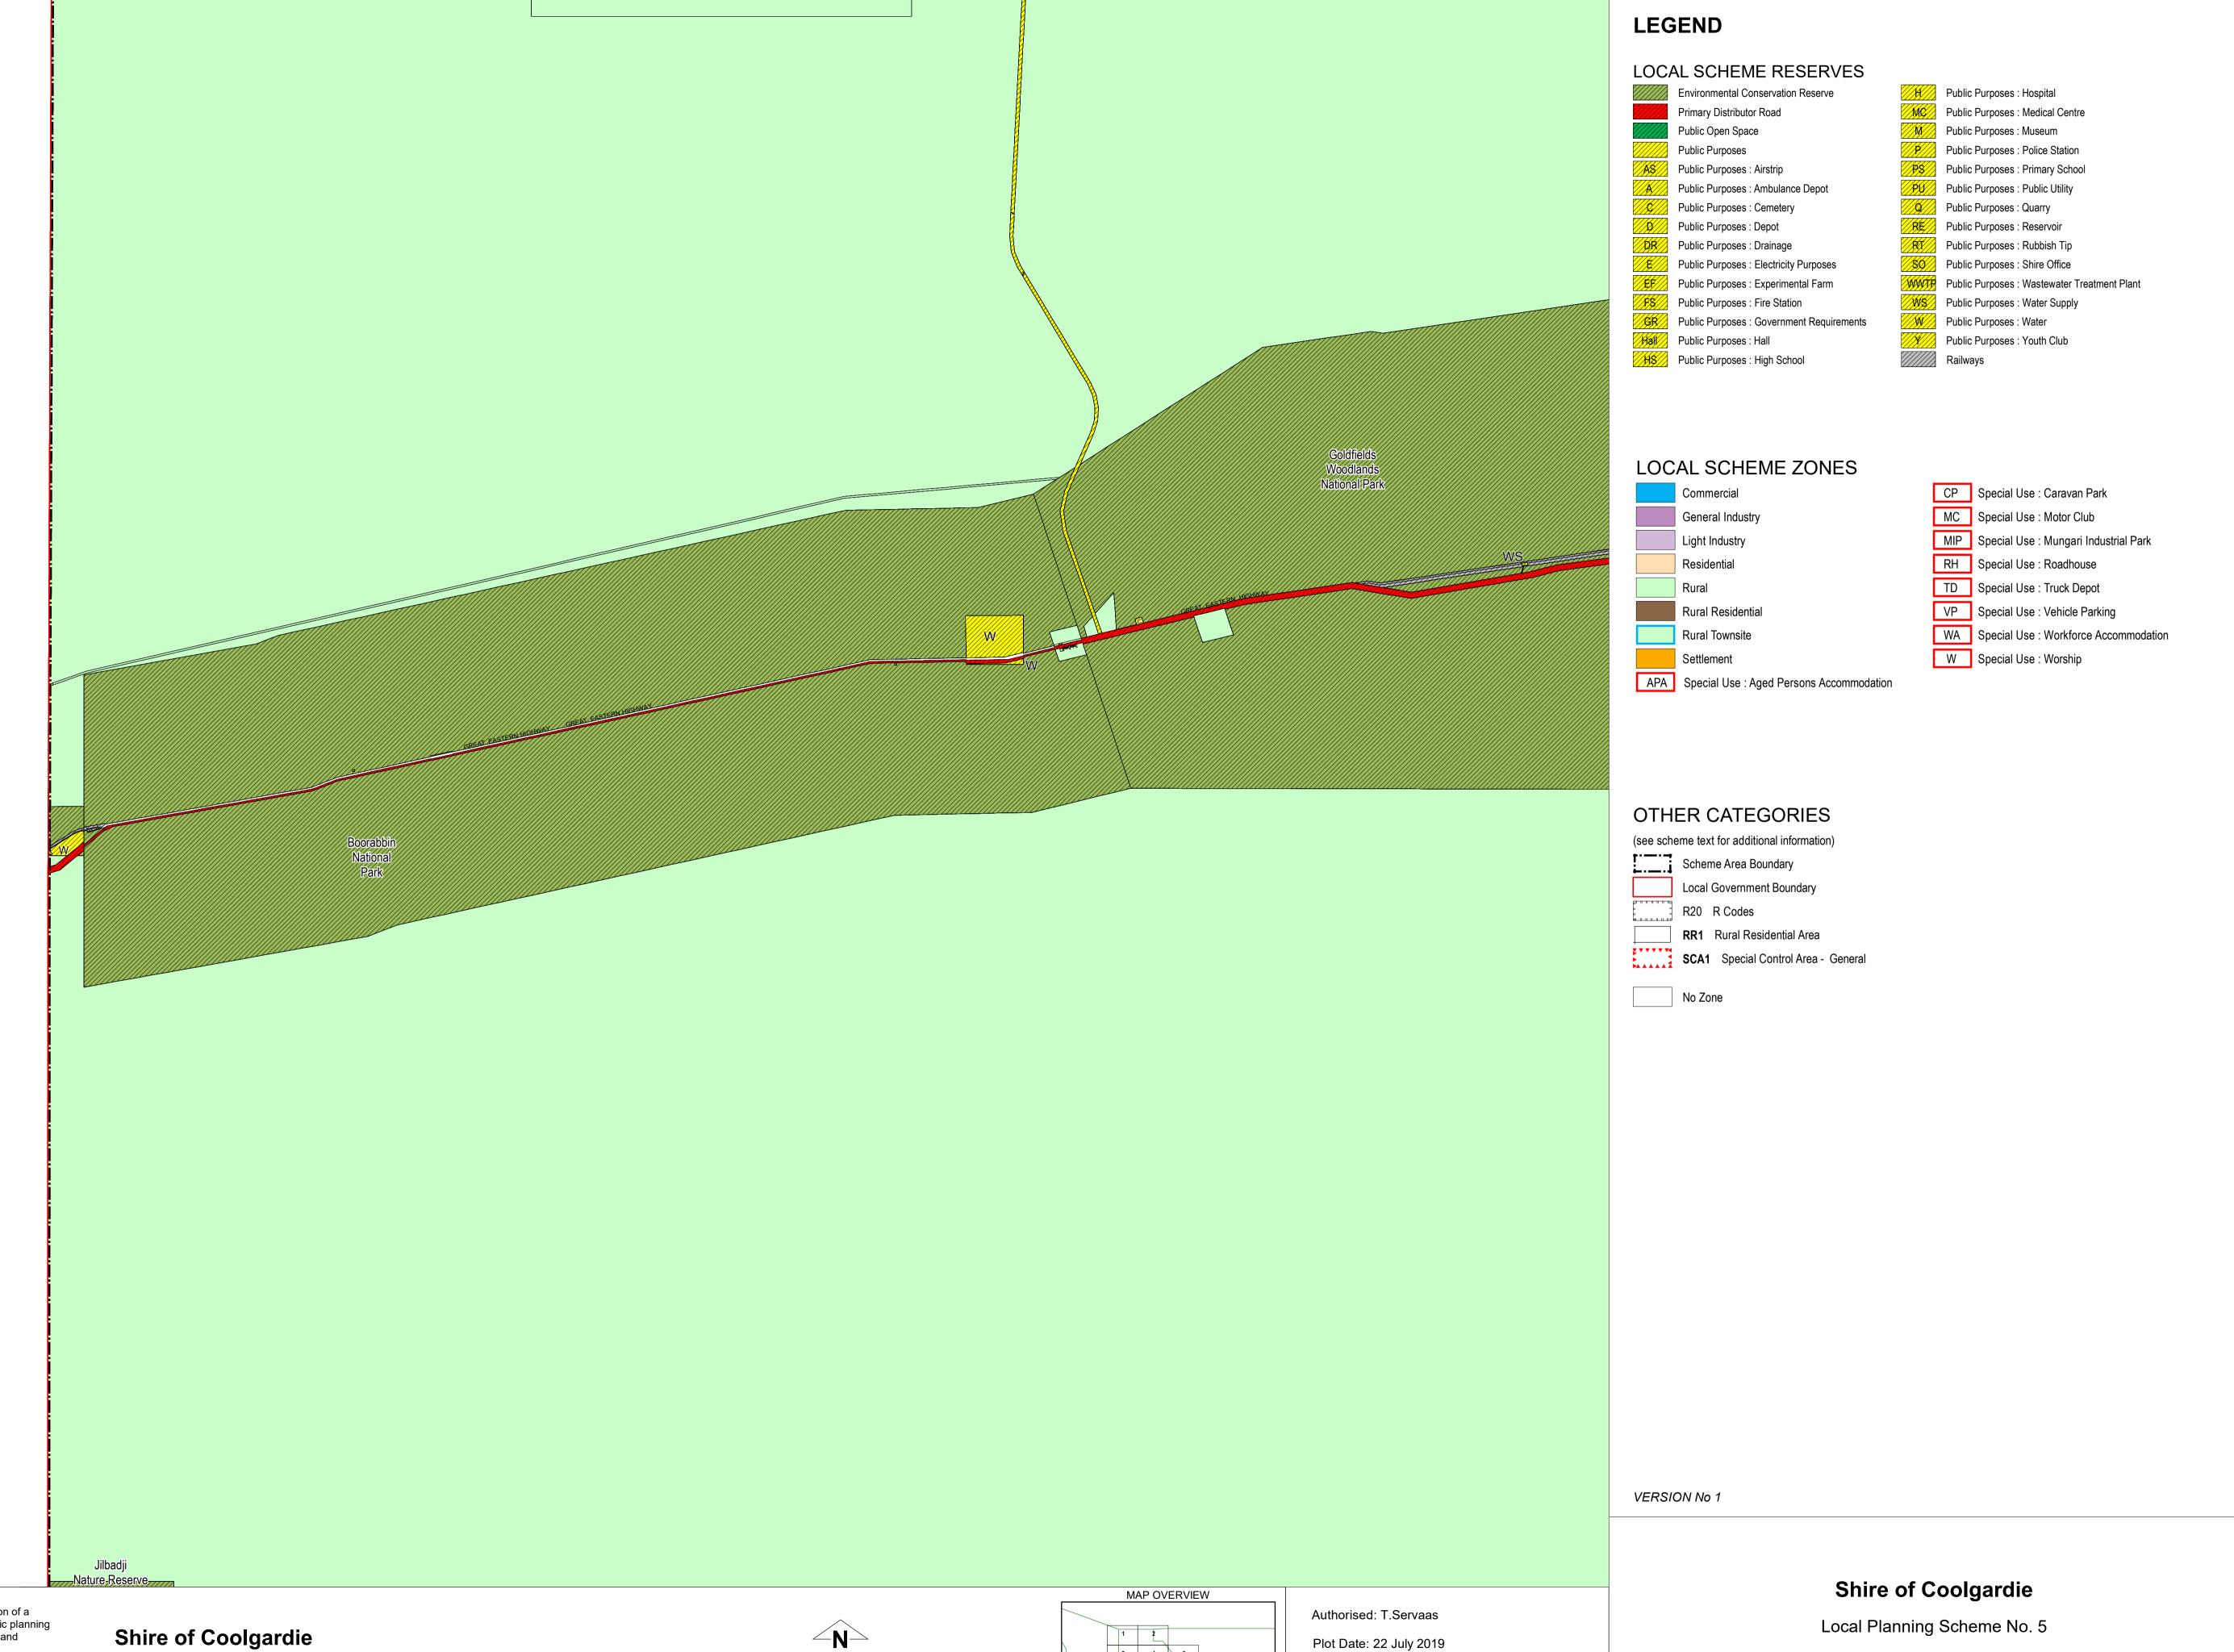

G.Gazette: Wednesday, 8 March 2017

Local Planning Scheme Map No. 6 of 18 MAP: Victoria Rock Locality North West

( District Scheme )