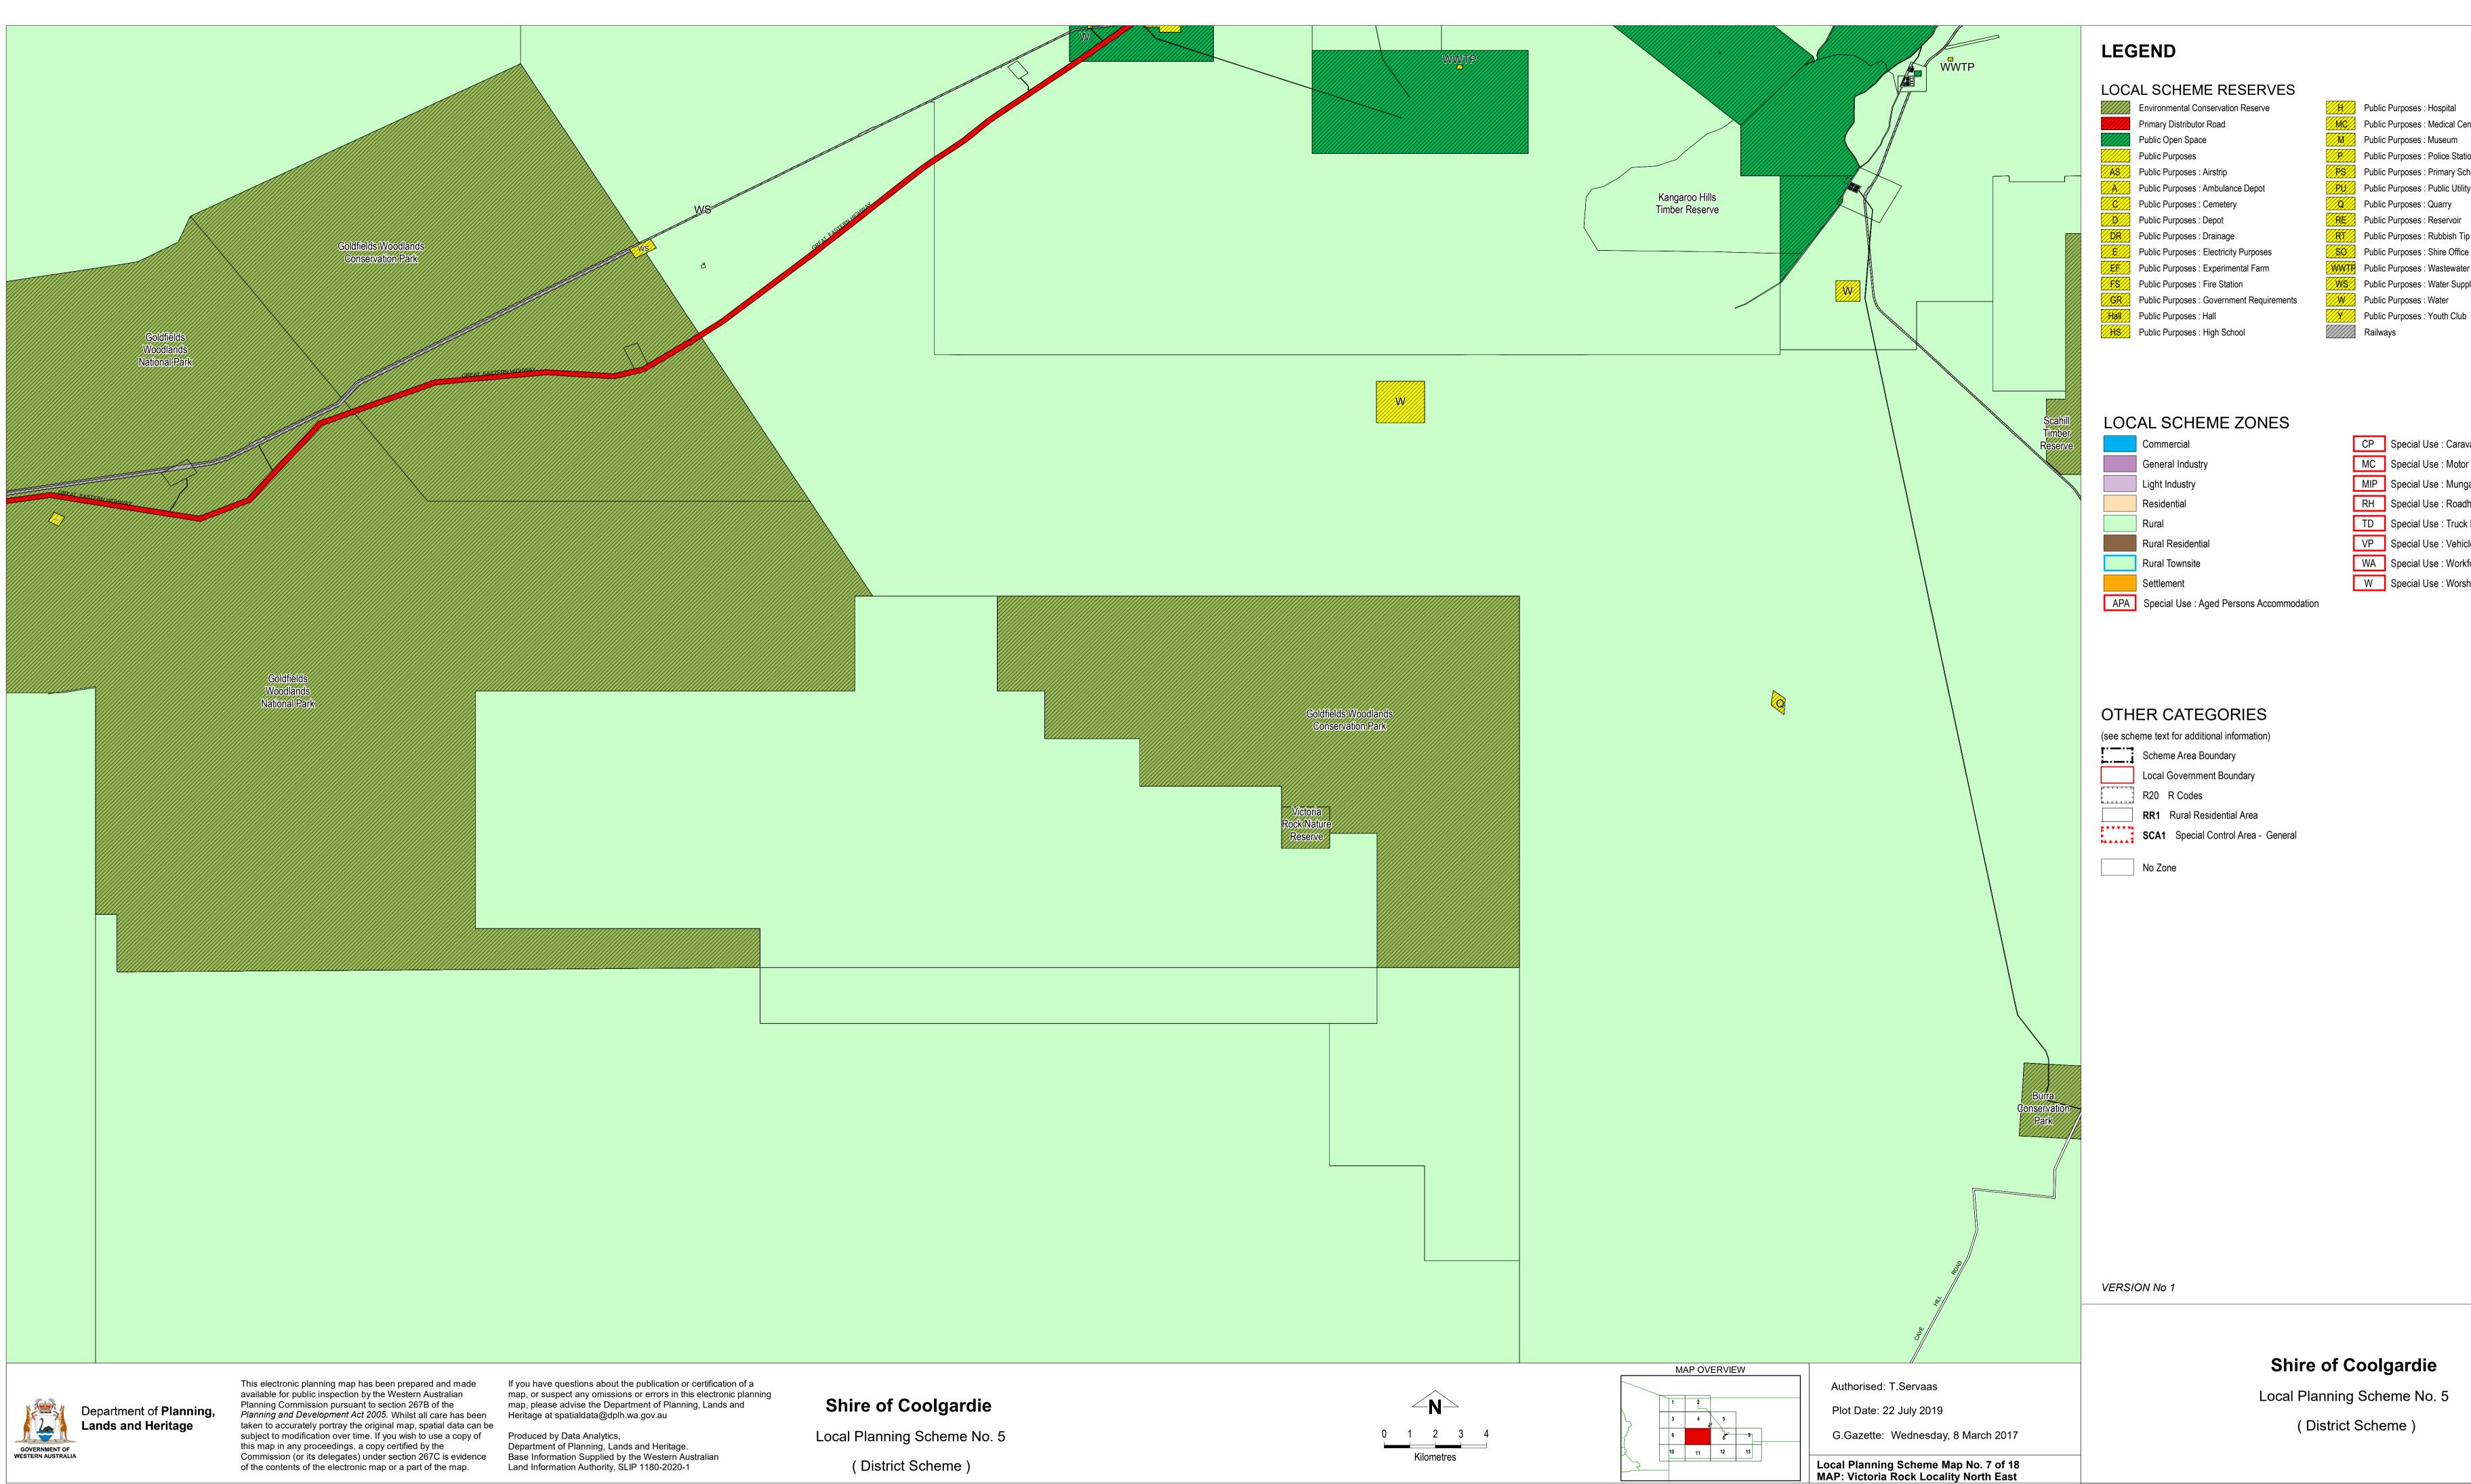

of the contents of the electronic map or a part of the map.

Land Information Authority, SLIP 1180-2020-1

(District Scheme)

| rposes : Hospital                   |
|-------------------------------------|
| rposes : Medical Centre             |
| rposes : Museum                     |
| rposes : Police Station             |
| rposes : Primary School             |
| rposes : Public Utility             |
| rposes : Quarry                     |
| rposes : Reservoir                  |
| rposes : Rubbish Tip                |
| rposes : Shire Office               |
| rposes : Wastewater Treatment Plant |
| rposes : Water Supply               |
| rnaaaa : Matar                      |

CP Special Use : Caravan Park MC Special Use : Motor Club MIP Special Use : Mungari Industrial Park RH Special Use : Roadhouse TD Special Use : Truck Depot VP Special Use : Vehicle Parking WA Special Use : Workforce Accommodation W Special Use : Worship