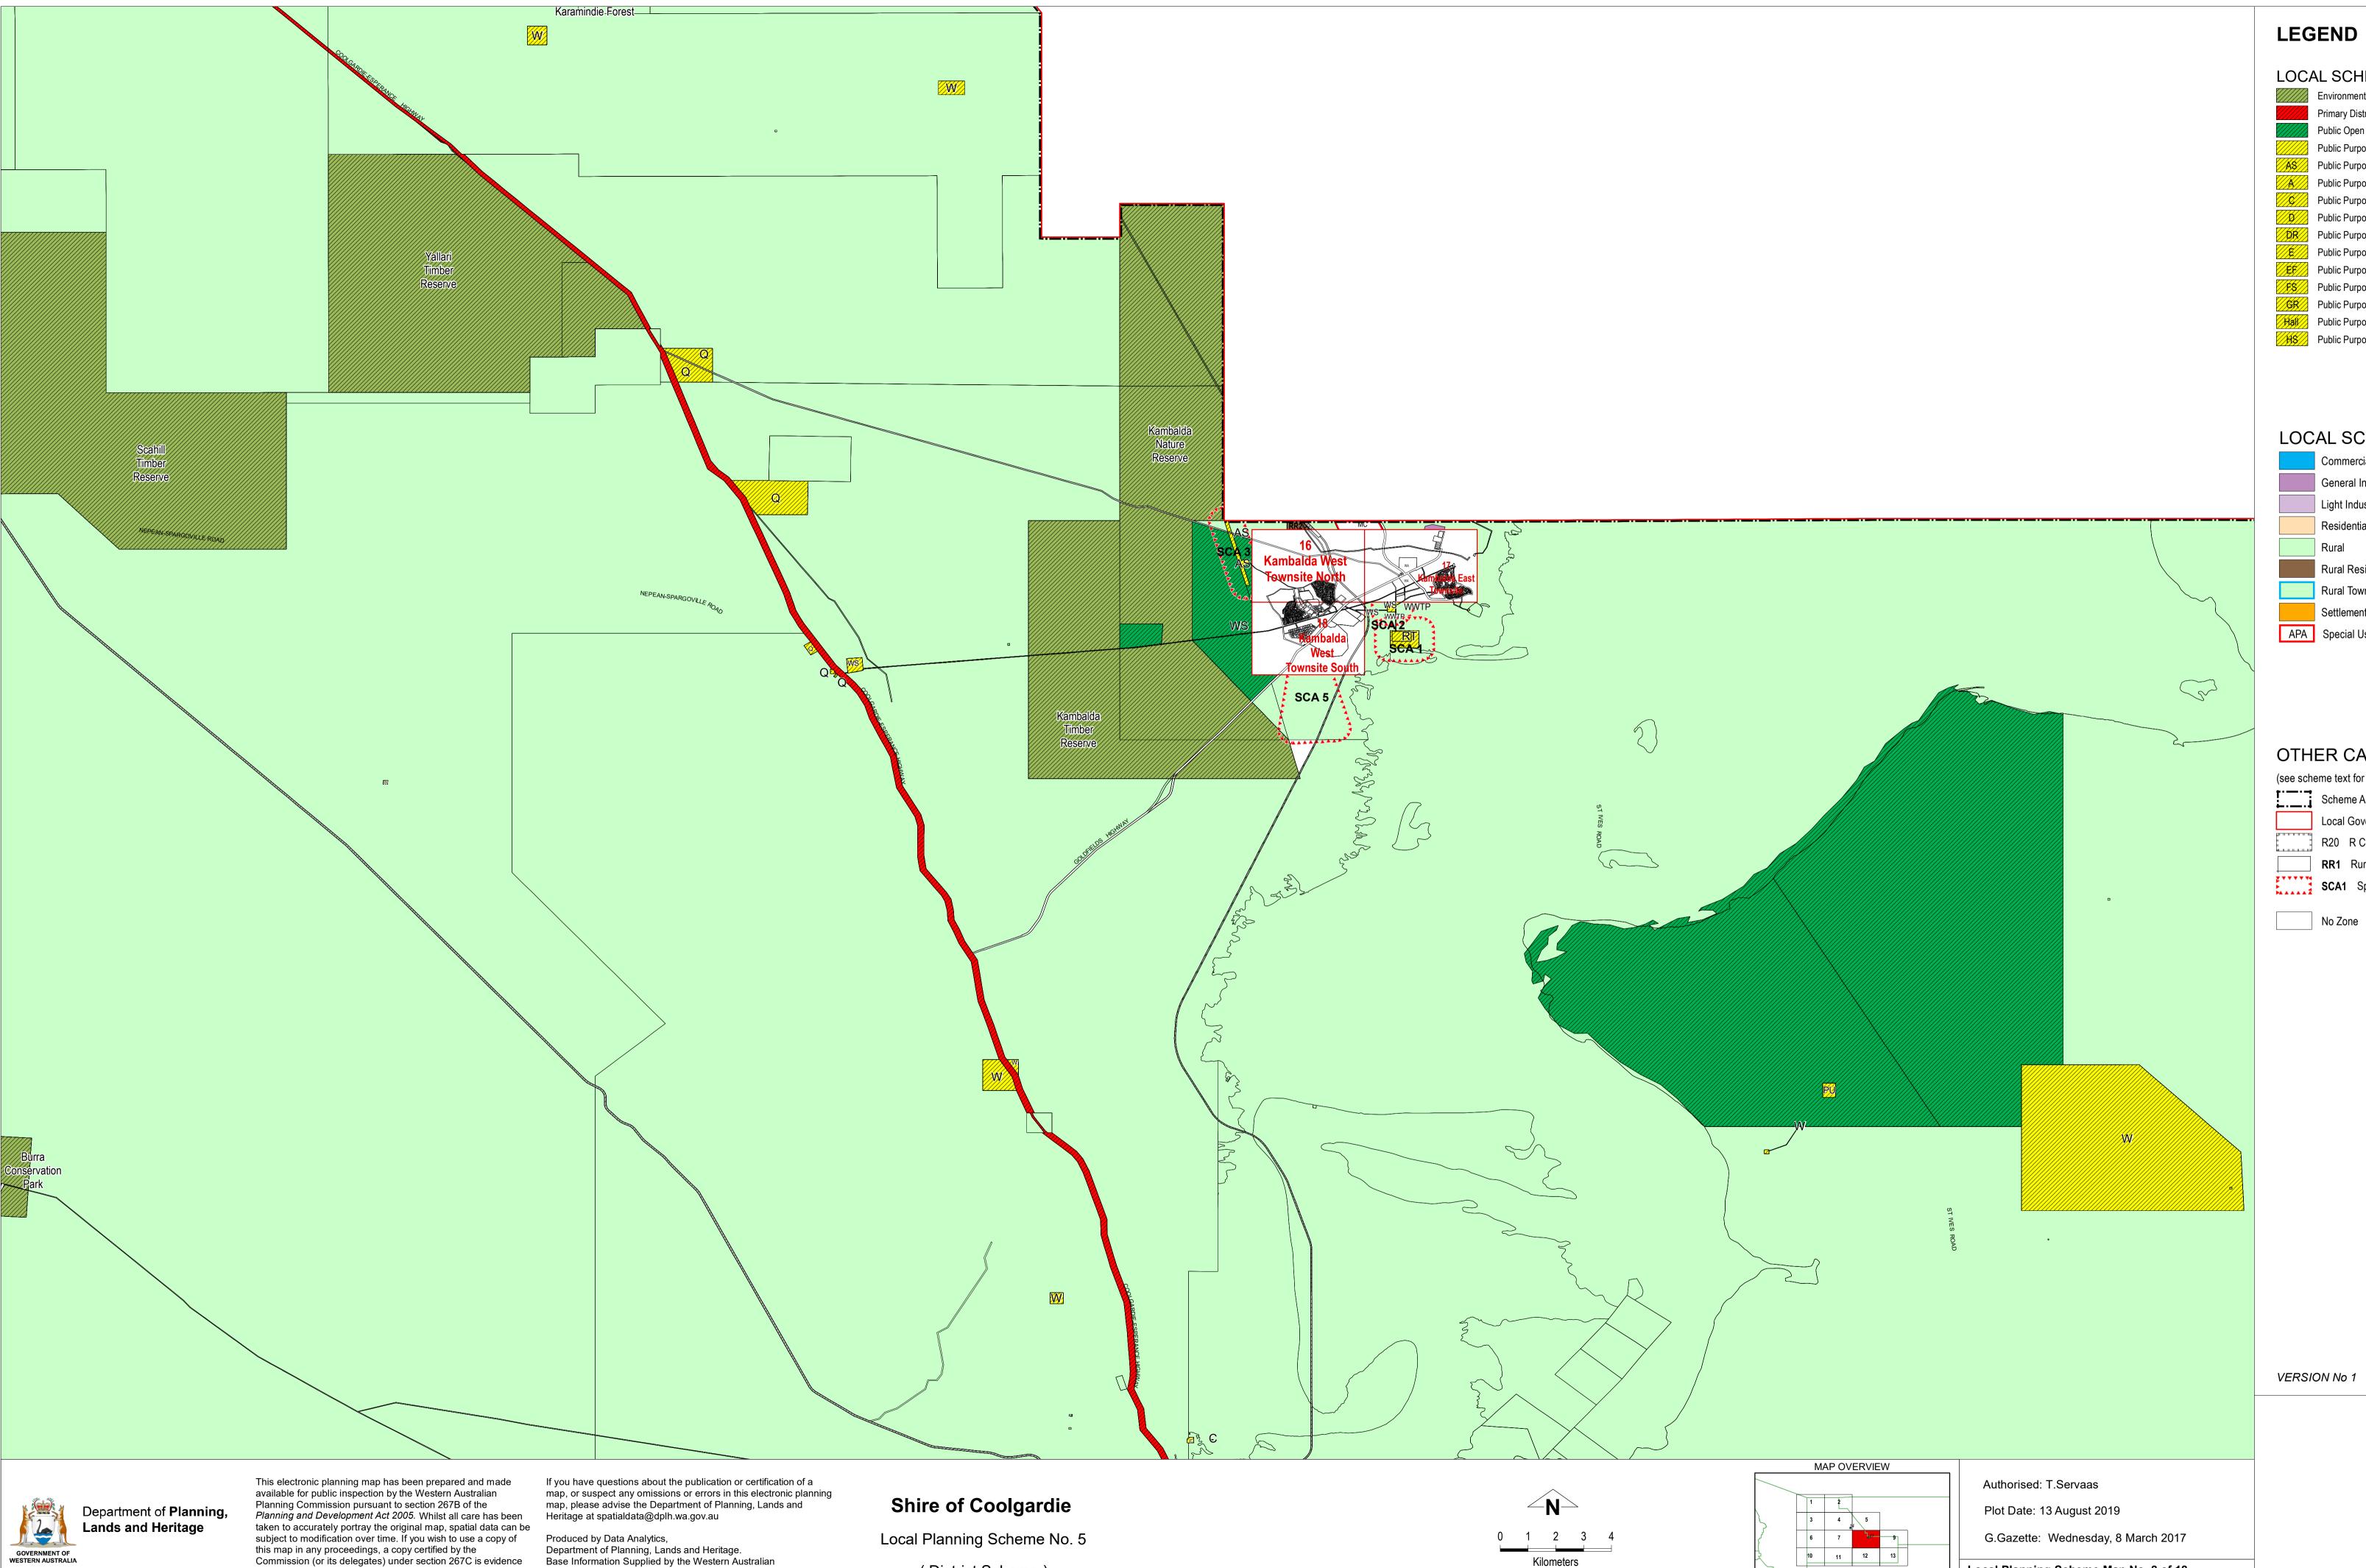

## LEGEND

#### LOCAL SCHEME RESERVES

|               | Environmental Conservation Reserve        |
|---------------|-------------------------------------------|
|               | Primary Distributor Road                  |
|               | Public Open Space                         |
|               | Public Purposes                           |
| AS            | Public Purposes : Airstrip                |
| <u> </u>      | Public Purposes : Ambulance Depot         |
| <u> </u>      | Public Purposes : Cemetery                |
| <u>//Ø///</u> | Public Purposes : Depot                   |
| DR            | Public Purposes : Drainage                |
| E             | Public Purposes : Electricity Purposes    |
| EF//          | Public Purposes : Experimental Farm       |
| <b>F</b> S    | Public Purposes : Fire Station            |
| GR            | Public Purposes : Government Requirements |
| Hall          | Public Purposes : Hall                    |
| /XXX8//       | Public Purposes : High School             |
|               |                                           |

|               | Public Purposes : Hospital                   |
|---------------|----------------------------------------------|
| MC            | Public Purposes : Medical Centre             |
| M             | Public Purposes : Museum                     |
| <b>P</b>      | Public Purposes : Police Station             |
| PS            | Public Purposes : Primary School             |
| PU            | Public Purposes : Public Utility             |
| <u>/</u> Ø/// | Public Purposes : Quarry                     |
| RE            | Public Purposes : Reservoir                  |
| RT            | Public Purposes : Rubbish Tip                |
| SO            | Public Purposes : Shire Office               |
| WWTP          | Public Purposes : Wastewater Treatment Plant |
| /WS/          | Public Purposes : Water Supply               |
| XX            | Public Purposes : Water                      |
|               | Public Purposes : Youth Club                 |
|               | Railways                                     |

## LOCAL SCHEME ZONES

| СР  | Sp |
|-----|----|
| MC  | Sp |
| MIP | Sp |
| RH  | Sp |
| TD  | Sp |
| VP  | Sp |
| WA  | Sp |
| W   | Sp |

### OTHER CATEGORIES

(see scheme text for additional information)

| [] | Scheme Area Boundary      |                                |  |  |  |
|----|---------------------------|--------------------------------|--|--|--|
|    | Local Government Boundary |                                |  |  |  |
|    | R20                       | R Codes                        |  |  |  |
|    | RR1                       | Rural Residential Area         |  |  |  |
|    | SCA1                      | Special Control Area - General |  |  |  |
|    |                           |                                |  |  |  |