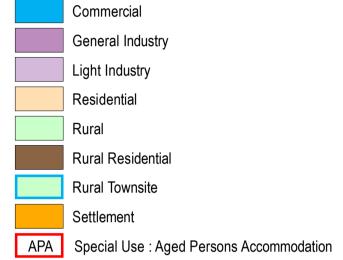

## LOCAL SCHEME ZONES

| СР  | Sp |
|-----|----|
| MC  | Sp |
| MIP | Sp |
| RH  | Sp |
| TD  | Sp |
| VP  | Sp |
| WA  | Sp |
| W   | Sp |

# Shire of Coolgardie

Local Planning Scheme No. 5 (District Scheme)

Local Planning Scheme Map No. 8 of 18 MAP: Londonderry Locality

10 11 12 13

Special Use : Caravan Park Special Use : Motor Club Special Use : Mungari Industrial Park Special Use : Roadhouse Special Use : Truck Depot Special Use : Vehicle Parking Special Use : Workforce Accommodation Special Use : Worship