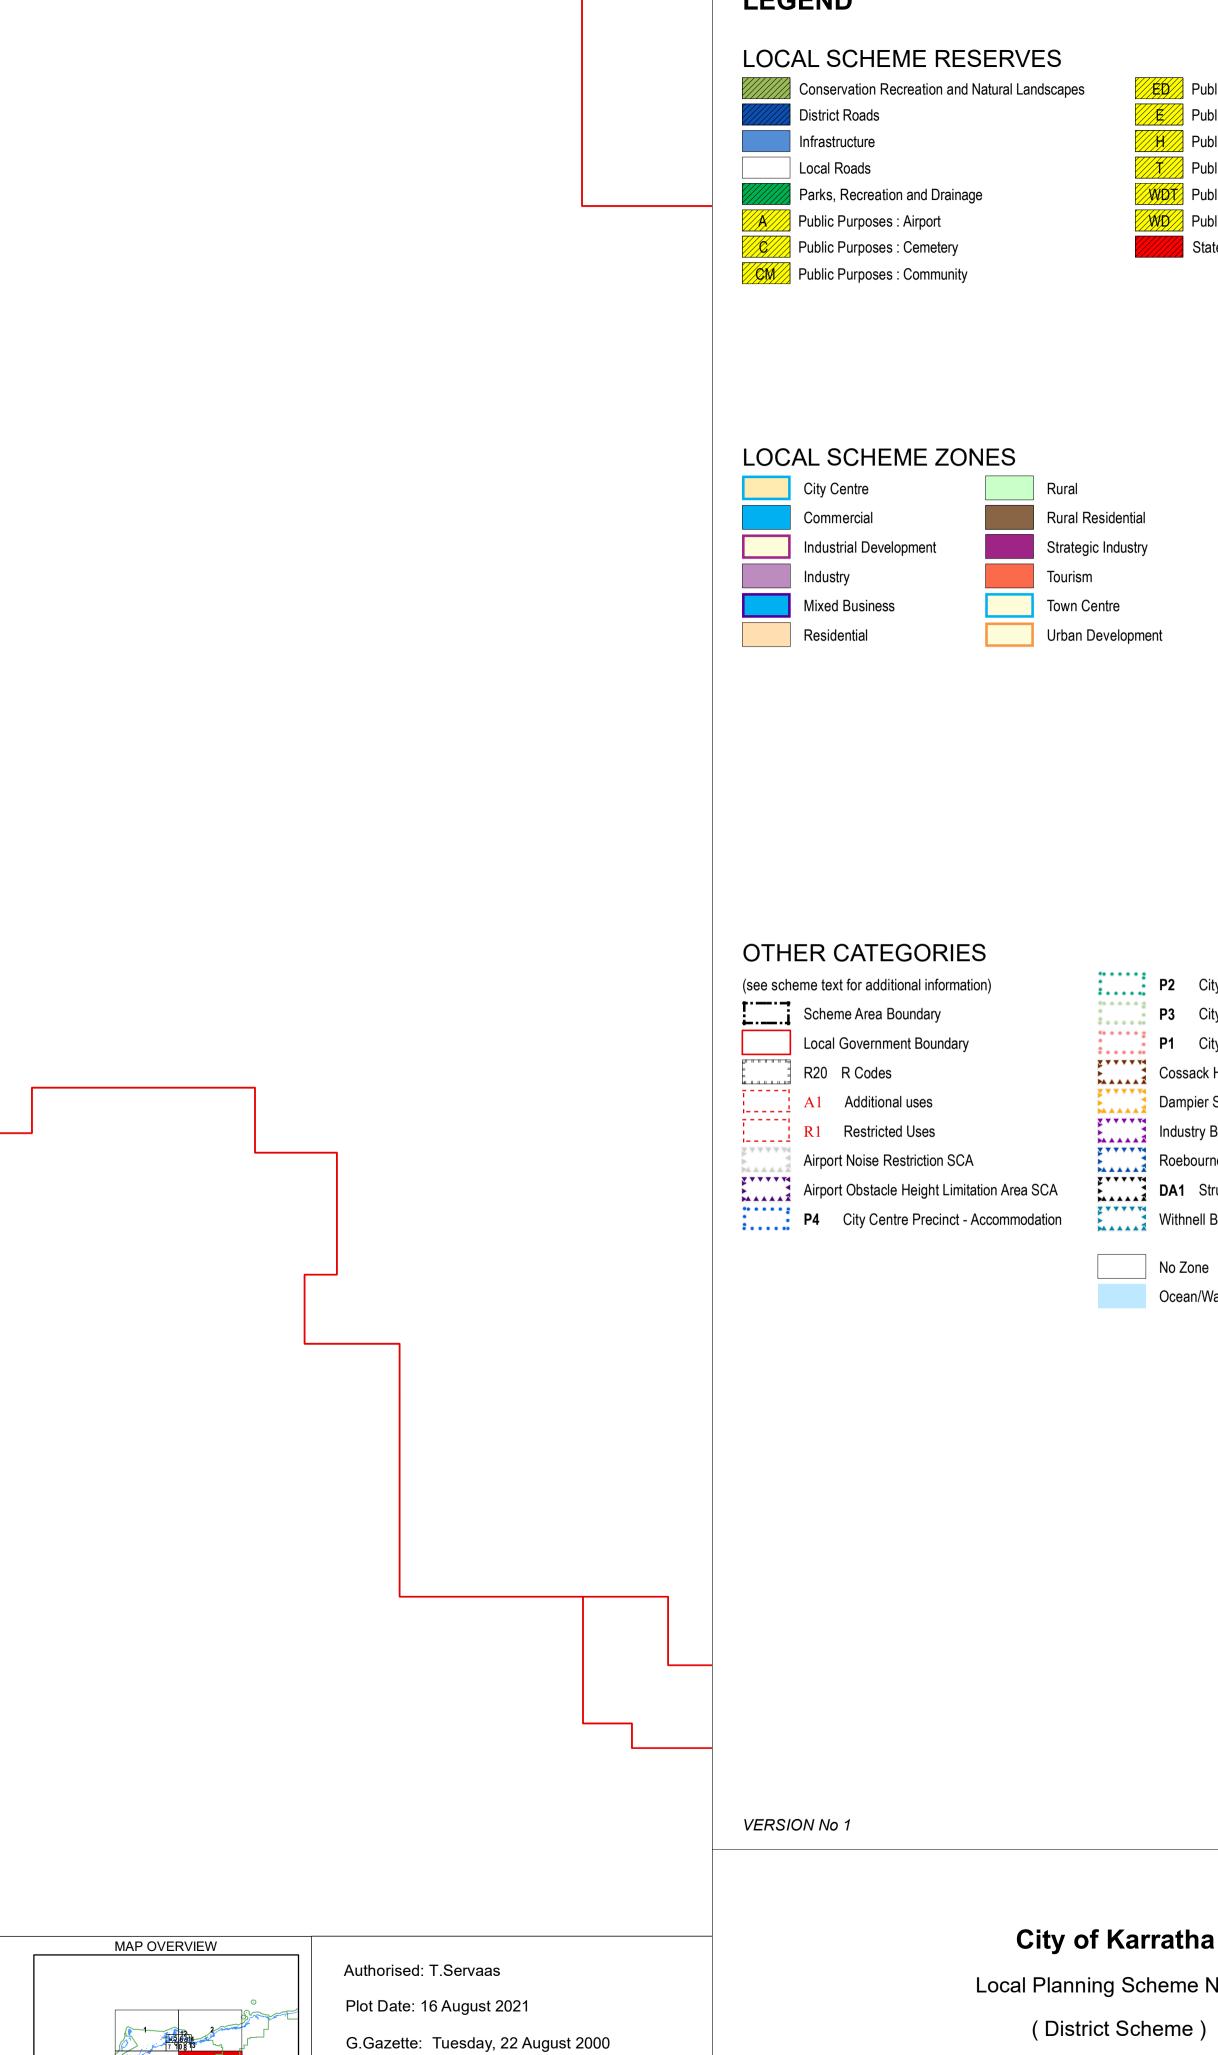

## LEGEND

Local Planning Scheme Map No. 4 of 14 MAP: Roebourne South East

City of Karratha Local Planning Scheme No. 8 (District Scheme)

```
ED Public Purposes : Education
Public Purposes : Energy
Public Purposes : Health
Public Purposes : Telecommunications
 WDT Public Purposes : Waste Disposal and Treatment
WD Public Purposes : Water and Drainage
 State and Regional Roads
```

P2 City Centre Precinct - Commercial **P3** City Centre Precinct - Entertainment P1 City Centre Precinct - Retail Cossack Historic Town SCA Dampier Salt SCA Industry Buffer SCA Roebourne Flood Management SCA DA1 Structure Plan Areas Withnell Bay SCA

Ocean/Waterways