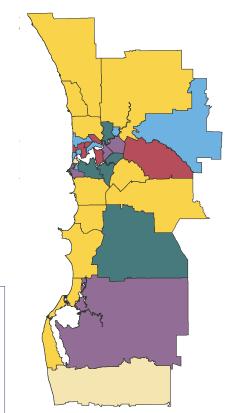

| Rank | Metropolitan <sup>1</sup>     | Lots | Rank | Balance of State          | Lots* |
|------|-------------------------------|------|------|---------------------------|-------|
| 1    | Baldivis                      | 131  | 1    | Vasse                     | 70    |
| 2    | Hammond Park/Yanchep          | 102  | 2    | Australind/Karlkurla      | 30    |
| 3    | Eglinton/Madora Bay           | 72   | 3    | Witchcliffe               | 22    |
| 4    | Midvale/Southern River/Treeby | 70   | 4    | Busselton/Dalyellup/Usher | 18    |
| 5    | Wellard                       | 65   | 5    | West Busselton            | 6     |
| 6    | Mandogalup                    | 56   | 6    | Halls Creek/Northam       | 5     |
| 7    | Bullsbrook                    | 55   |      |                           |       |
| 8    | Ellenbrook                    | 49   |      |                           |       |
|      |                               |      |      |                           |       |