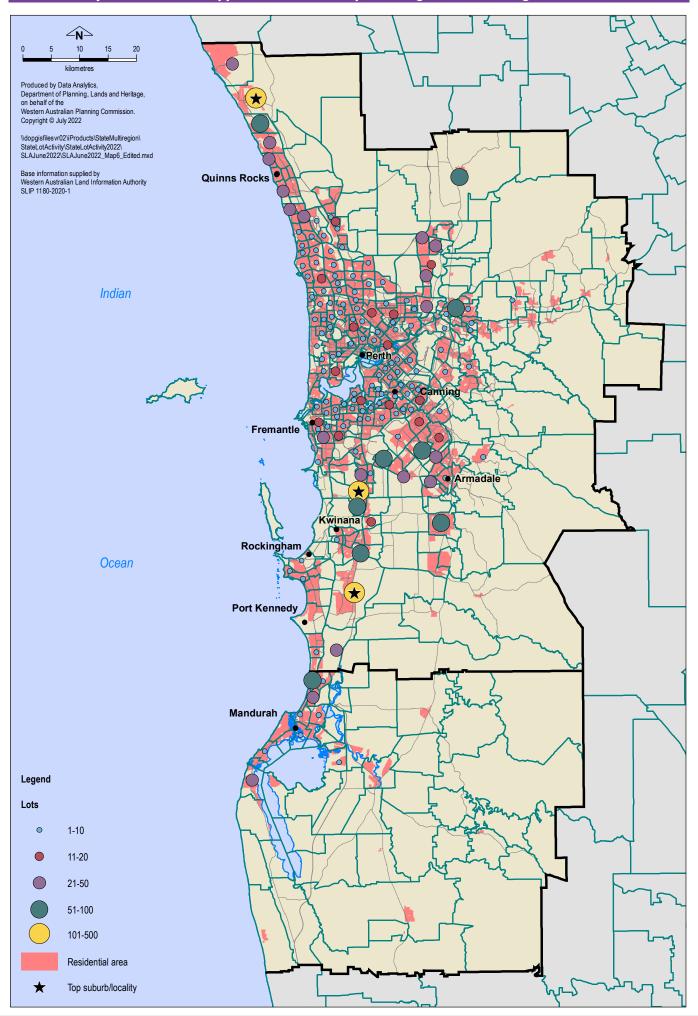

# 2.1 Regional summary: June quarter 2022

|                                 | Developer –<br>lodged<br>applications | Applications<br>under<br>assessment       | Conditional<br>approvals | Developers'<br>stock of current<br>conditional<br>approvals | Final<br>approvals |
|---------------------------------|---------------------------------------|-------------------------------------------|--------------------------|-------------------------------------------------------------|--------------------|
|                                 | Proposed<br>lots                      | Proposed lots<br>up to end of<br>Jun 2022 | Proposed<br>lots         | Proposed lots<br>up to end of<br>Jun 2022                   | Lots               |
| Metropolitan <sup>1</sup>       |                                       | ,                                         |                          |                                                             |                    |
| Central sub-region              | 617                                   | 813                                       | 664                      | 6,005                                                       | 425                |
| North-west sub-region           | 2,368                                 | 3,122                                     | 1,339                    | 13,602                                                      | 488                |
| North-east sub-region           | 336                                   | 482                                       | 873                      | 9,635                                                       | 344                |
| South-east sub-region           | 483                                   | 2,129                                     | 527                      | 8,897                                                       | 293                |
| South-west sub-region           | 856                                   | 1,147                                     | 420                      | 14,672                                                      | 568                |
| Peel Region Scheme <sup>2</sup> | 500                                   | 860                                       | 849                      | 5,883                                                       | 146                |
| Total Metropolitan <sup>1</sup> | 5,160                                 | 8,553                                     | 4,672                    | 58,694                                                      | 2,264              |
| State planning region           |                                       |                                           |                          |                                                             |                    |
| Perth                           | 4,660                                 | 7,693                                     | 3,823                    | 52,811                                                      | 2,118              |
| Peel <sup>3</sup>               | 508                                   | 1,041                                     | 849                      | 5,887                                                       | 146                |
| Sub-total                       | 5,168                                 | 8,734                                     | 4,672                    | 58,698                                                      | 2,264              |
| Rest of the State               |                                       |                                           |                          |                                                             |                    |
| Gascoyne                        | 36                                    | 36                                        | 0                        | 28                                                          | 0                  |
| Goldfields-Esperance            | 97                                    | 90                                        | 87                       | 432                                                         | 35                 |
| Great Southern                  | 18                                    | 147                                       | 30                       | 975                                                         | 16                 |
| Kimberley                       | 71                                    | 71                                        | 68                       | 314                                                         | 5                  |
| Mid West                        | 15                                    | 76                                        | 10                       | 1,624                                                       | 4                  |
| Pilbara                         | 3                                     | 3                                         | 23                       | 648                                                         | 2                  |
| South West                      | 595                                   | 739                                       | 269                      | 5,828                                                       | 204                |
| Wheatbelt                       | 134                                   | 133                                       | 11                       | 2,243                                                       | 6                  |
| Sub-total                       | 969                                   | 1,295                                     | 498                      | 12,092                                                      | 272                |
| Total State                     | 6,137                                 | 10,029                                    | 5,170                    | 70,790                                                      | 2,536              |

| Rank | Metropolitan <sup>1</sup>     | Lots | Rank | Balance of State          | Lots* |
|------|-------------------------------|------|------|---------------------------|-------|
| 1    | Baldivis                      | 131  | 1    | Vasse                     | 70    |
| 2    | Hammond Park/Yanchep          | 102  | 2    | Australind/Karlkurla      | 30    |
| 3    | Eglinton/Madora Bay           | 72   | 3    | Witchcliffe               | 22    |
| 4    | Midvale/Southern River/Treeby | 70   | 4    | Busselton/Dalyellup/Usher | 18    |
| 5    | Wellard                       | 65   | 5    | West Busselton            | 6     |
| 6    | Mandogalup                    | 56   | 6    | Halls Creek/Northam       | 5     |
| 7    | Bullsbrook                    | 55   |      |                           |       |
| 8    | Ellenbrook                    | 49   |      |                           |       |
|      |                               |      |      |                           |       |

<sup>\*</sup> Five lots or more

Metropolitan<sup>1</sup>