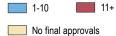

# 2.1 Regional summary: June quarter 2022

|                                 | Developer –<br>lodged<br>applications | Applications<br>under<br>assessment       | Conditional<br>approvals | Developers'<br>stock of current<br>conditional<br>approvals | Final<br>approvals |
|---------------------------------|---------------------------------------|-------------------------------------------|--------------------------|-------------------------------------------------------------|--------------------|
|                                 | Proposed<br>lots                      | Proposed lots<br>up to end of<br>Jun 2022 | Proposed<br>lots         | Proposed lots<br>up to end of<br>Jun 2022                   | Lots               |
| Metropolitan <sup>1</sup>       |                                       | ,                                         |                          |                                                             |                    |
| Central sub-region              | 617                                   | 813                                       | 664                      | 6,005                                                       | 425                |
| North-west sub-region           | 2,368                                 | 3,122                                     | 1,339                    | 13,602                                                      | 488                |
| North-east sub-region           | 336                                   | 482                                       | 873                      | 9,635                                                       | 344                |
| South-east sub-region           | 483                                   | 2,129                                     | 527                      | 8,897                                                       | 293                |
| South-west sub-region           | 856                                   | 1,147                                     | 420                      | 14,672                                                      | 568                |
| Peel Region Scheme <sup>2</sup> | 500                                   | 860                                       | 849                      | 5,883                                                       | 146                |
| Total Metropolitan <sup>1</sup> | 5,160                                 | 8,553                                     | 4,672                    | 58,694                                                      | 2,264              |
| State planning region           |                                       |                                           |                          |                                                             |                    |
| Perth                           | 4,660                                 | 7,693                                     | 3,823                    | 52,811                                                      | 2,118              |
| Peel <sup>3</sup>               | 508                                   | 1,041                                     | 849                      | 5,887                                                       | 146                |
| Sub-total                       | 5,168                                 | 8,734                                     | 4,672                    | 58,698                                                      | 2,264              |
| Rest of the State               |                                       |                                           |                          |                                                             |                    |
| Gascoyne                        | 36                                    | 36                                        | 0                        | 28                                                          | 0                  |
| Goldfields-Esperance            | 97                                    | 90                                        | 87                       | 432                                                         | 35                 |
| Great Southern                  | 18                                    | 147                                       | 30                       | 975                                                         | 16                 |
| Kimberley                       | 71                                    | 71                                        | 68                       | 314                                                         | 5                  |
| Mid West                        | 15                                    | 76                                        | 10                       | 1,624                                                       | 4                  |
| Pilbara                         | 3                                     | 3                                         | 23                       | 648                                                         | 2                  |
| South West                      | 595                                   | 739                                       | 269                      | 5,828                                                       | 204                |
| Wheatbelt                       | 134                                   | 133                                       | 11                       | 2,243                                                       | 6                  |
| Sub-total                       | 969                                   | 1,295                                     | 498                      | 12,092                                                      | 272                |
| Total State                     | 6,137                                 | 10,029                                    | 5,170                    | 70,790                                                      | 2,536              |