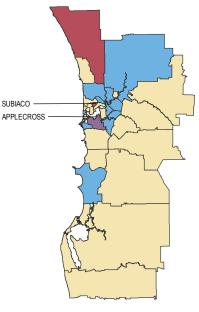

| Rank | Metropolitan <sup>1</sup>     | Lots | Rank | Balance of State          | Lots* |
|------|-------------------------------|------|------|---------------------------|-------|
| 1    | Baldivis                      | 131  | 1    | Vasse                     | 70    |
| 2    | Hammond Park/Yanchep          | 102  | 2    | Australind/Karlkurla      | 30    |
| 3    | Eglinton/Madora Bay           | 72   | 3    | Witchcliffe               | 22    |
| 4    | Midvale/Southern River/Treeby | 70   | 4    | Busselton/Dalyellup/Usher | 18    |
| 5    | Wellard                       | 65   | 5    | West Busselton            | 6     |
| 6    | Mandogalup                    | 56   | 6    | Halls Creek/Northam       | 5     |
| 7    | Bullsbrook                    | 55   |      |                           |       |
| 8    | Ellenbrook                    | 49   |      |                           |       |
|      |                               |      |      |                           |       |