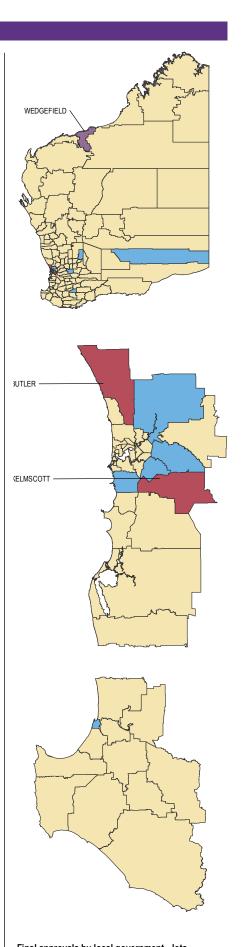

| Rank | Metropolitan <sup>1</sup>     | Lots | Rank | Balance of State          | Lots* |
|------|-------------------------------|------|------|---------------------------|-------|
| 1    | Baldivis                      | 131  | 1    | Vasse                     | 70    |
| 2    | Hammond Park/Yanchep          | 102  | 2    | Australind/Karlkurla      | 30    |
| 3    | Eglinton/Madora Bay           | 72   | 3    | Witchcliffe               | 22    |
| 4    | Midvale/Southern River/Treeby | 70   | 4    | Busselton/Dalyellup/Usher | 18    |
| 5    | Wellard                       | 65   | 5    | West Busselton            | 6     |
| 6    | Mandogalup                    | 56   | 6    | Halls Creek/Northam       | 5     |
| 7    | Bullsbrook                    | 55   |      |                           |       |
| 8    | Ellenbrook                    | 49   |      |                           |       |
|      |                               |      |      |                           |       |

<sup>\*</sup> Five lots or more

Metropolitan<sup>1</sup>