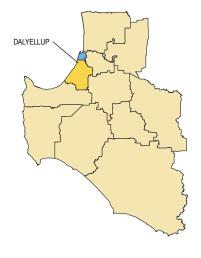

| Rank | Metropolitan <sup>1</sup>     | Lots | Rank | Balance of State          | Lots* |
|------|-------------------------------|------|------|---------------------------|-------|
| 1    | Baldivis                      | 131  | 1    | Vasse                     | 70    |
| 2    | Hammond Park/Yanchep          | 102  | 2    | Australind/Karlkurla      | 30    |
| 3    | Eglinton/Madora Bay           | 72   | 3    | Witchcliffe               | 22    |
| 4    | Midvale/Southern River/Treeby | 70   | 4    | Busselton/Dalyellup/Usher | 18    |
| 5    | Wellard                       | 65   | 5    | West Busselton            | 6     |
| 6    | Mandogalup                    | 56   | 6    | Halls Creek/Northam       | 5     |
| 7    | Bullsbrook                    | 55   |      |                           |       |
| 8    | Ellenbrook                    | 49   |      |                           |       |
|      |                               |      |      |                           |       |