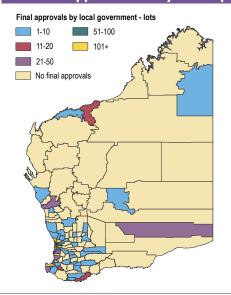

# 2.1 Regional summary: June quarter 2022

|                                 | Developer –<br>lodged<br>applications | Applications<br>under<br>assessment       | Conditional<br>approvals | Developers'<br>stock of current<br>conditional<br>approvals | Final<br>approvals |
|---------------------------------|---------------------------------------|-------------------------------------------|--------------------------|-------------------------------------------------------------|--------------------|
|                                 | Proposed<br>lots                      | Proposed lots<br>up to end of<br>Jun 2022 | Proposed<br>lots         | Proposed lots<br>up to end of<br>Jun 2022                   | Lots               |
| Metropolitan <sup>1</sup>       |                                       | ,                                         |                          |                                                             |                    |
| Central sub-region              | 617                                   | 813                                       | 664                      | 6,005                                                       | 425                |
| North-west sub-region           | 2,368                                 | 3,122                                     | 1,339                    | 13,602                                                      | 488                |
| North-east sub-region           | 336                                   | 482                                       | 873                      | 9,635                                                       | 344                |
| South-east sub-region           | 483                                   | 2,129                                     | 527                      | 8,897                                                       | 293                |
| South-west sub-region           | 856                                   | 1,147                                     | 420                      | 14,672                                                      | 568                |
| Peel Region Scheme <sup>2</sup> | 500                                   | 860                                       | 849                      | 5,883                                                       | 146                |
| Total Metropolitan <sup>1</sup> | 5,160                                 | 8,553                                     | 4,672                    | 58,694                                                      | 2,264              |
| State planning region           |                                       |                                           |                          |                                                             |                    |
| Perth                           | 4,660                                 | 7,693                                     | 3,823                    | 52,811                                                      | 2,118              |
| Peel <sup>3</sup>               | 508                                   | 1,041                                     | 849                      | 5,887                                                       | 146                |
| Sub-total                       | 5,168                                 | 8,734                                     | 4,672                    | 58,698                                                      | 2,264              |
| Rest of the State               |                                       |                                           |                          |                                                             |                    |
| Gascoyne                        | 36                                    | 36                                        | 0                        | 28                                                          | 0                  |
| Goldfields-Esperance            | 97                                    | 90                                        | 87                       | 432                                                         | 35                 |
| Great Southern                  | 18                                    | 147                                       | 30                       | 975                                                         | 16                 |
| Kimberley                       | 71                                    | 71                                        | 68                       | 314                                                         | 5                  |
| Mid West                        | 15                                    | 76                                        | 10                       | 1,624                                                       | 4                  |
| Pilbara                         | 3                                     | 3                                         | 23                       | 648                                                         | 2                  |
| South West                      | 595                                   | 739                                       | 269                      | 5,828                                                       | 204                |
| Wheatbelt                       | 134                                   | 133                                       | 11                       | 2,243                                                       | 6                  |
| Sub-total                       | 969                                   | 1,295                                     | 498                      | 12,092                                                      | 272                |
| Total State                     | 6,137                                 | 10,029                                    | 5,170                    | 70,790                                                      | 2,536              |