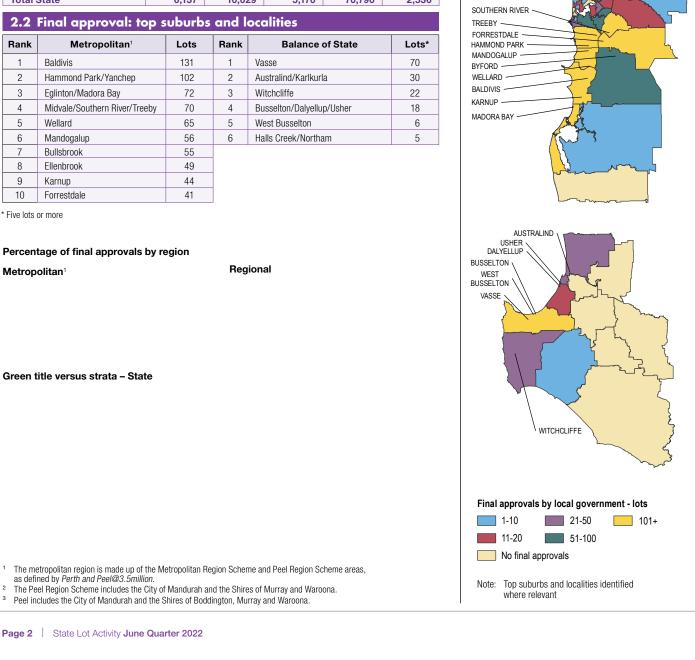

| Rank | Metropolitan <sup>1</sup>     | Lots | Rank | Balance of State          | Lots* |
|------|-------------------------------|------|------|---------------------------|-------|
| 1    | Baldivis                      | 131  | 1    | Vasse                     | 70    |
| 2    | Hammond Park/Yanchep          | 102  | 2    | Australind/Karlkurla      | 30    |
| 3    | Eglinton/Madora Bay           | 72   | 3    | Witchcliffe               | 22    |
| 4    | Midvale/Southern River/Treeby | 70   | 4    | Busselton/Dalyellup/Usher | 18    |
| 5    | Wellard                       | 65   | 5    | West Busselton            | 6     |
| 6    | Mandogalup                    | 56   | 6    | Halls Creek/Northam       | 5     |
| 7    | Bullsbrook                    | 55   |      |                           |       |
| 8    | Ellenbrook                    | 49   |      |                           |       |
|      |                               |      |      |                           |       |

<sup>\*</sup> Five lots or more

Metropolitan<sup>1</sup>