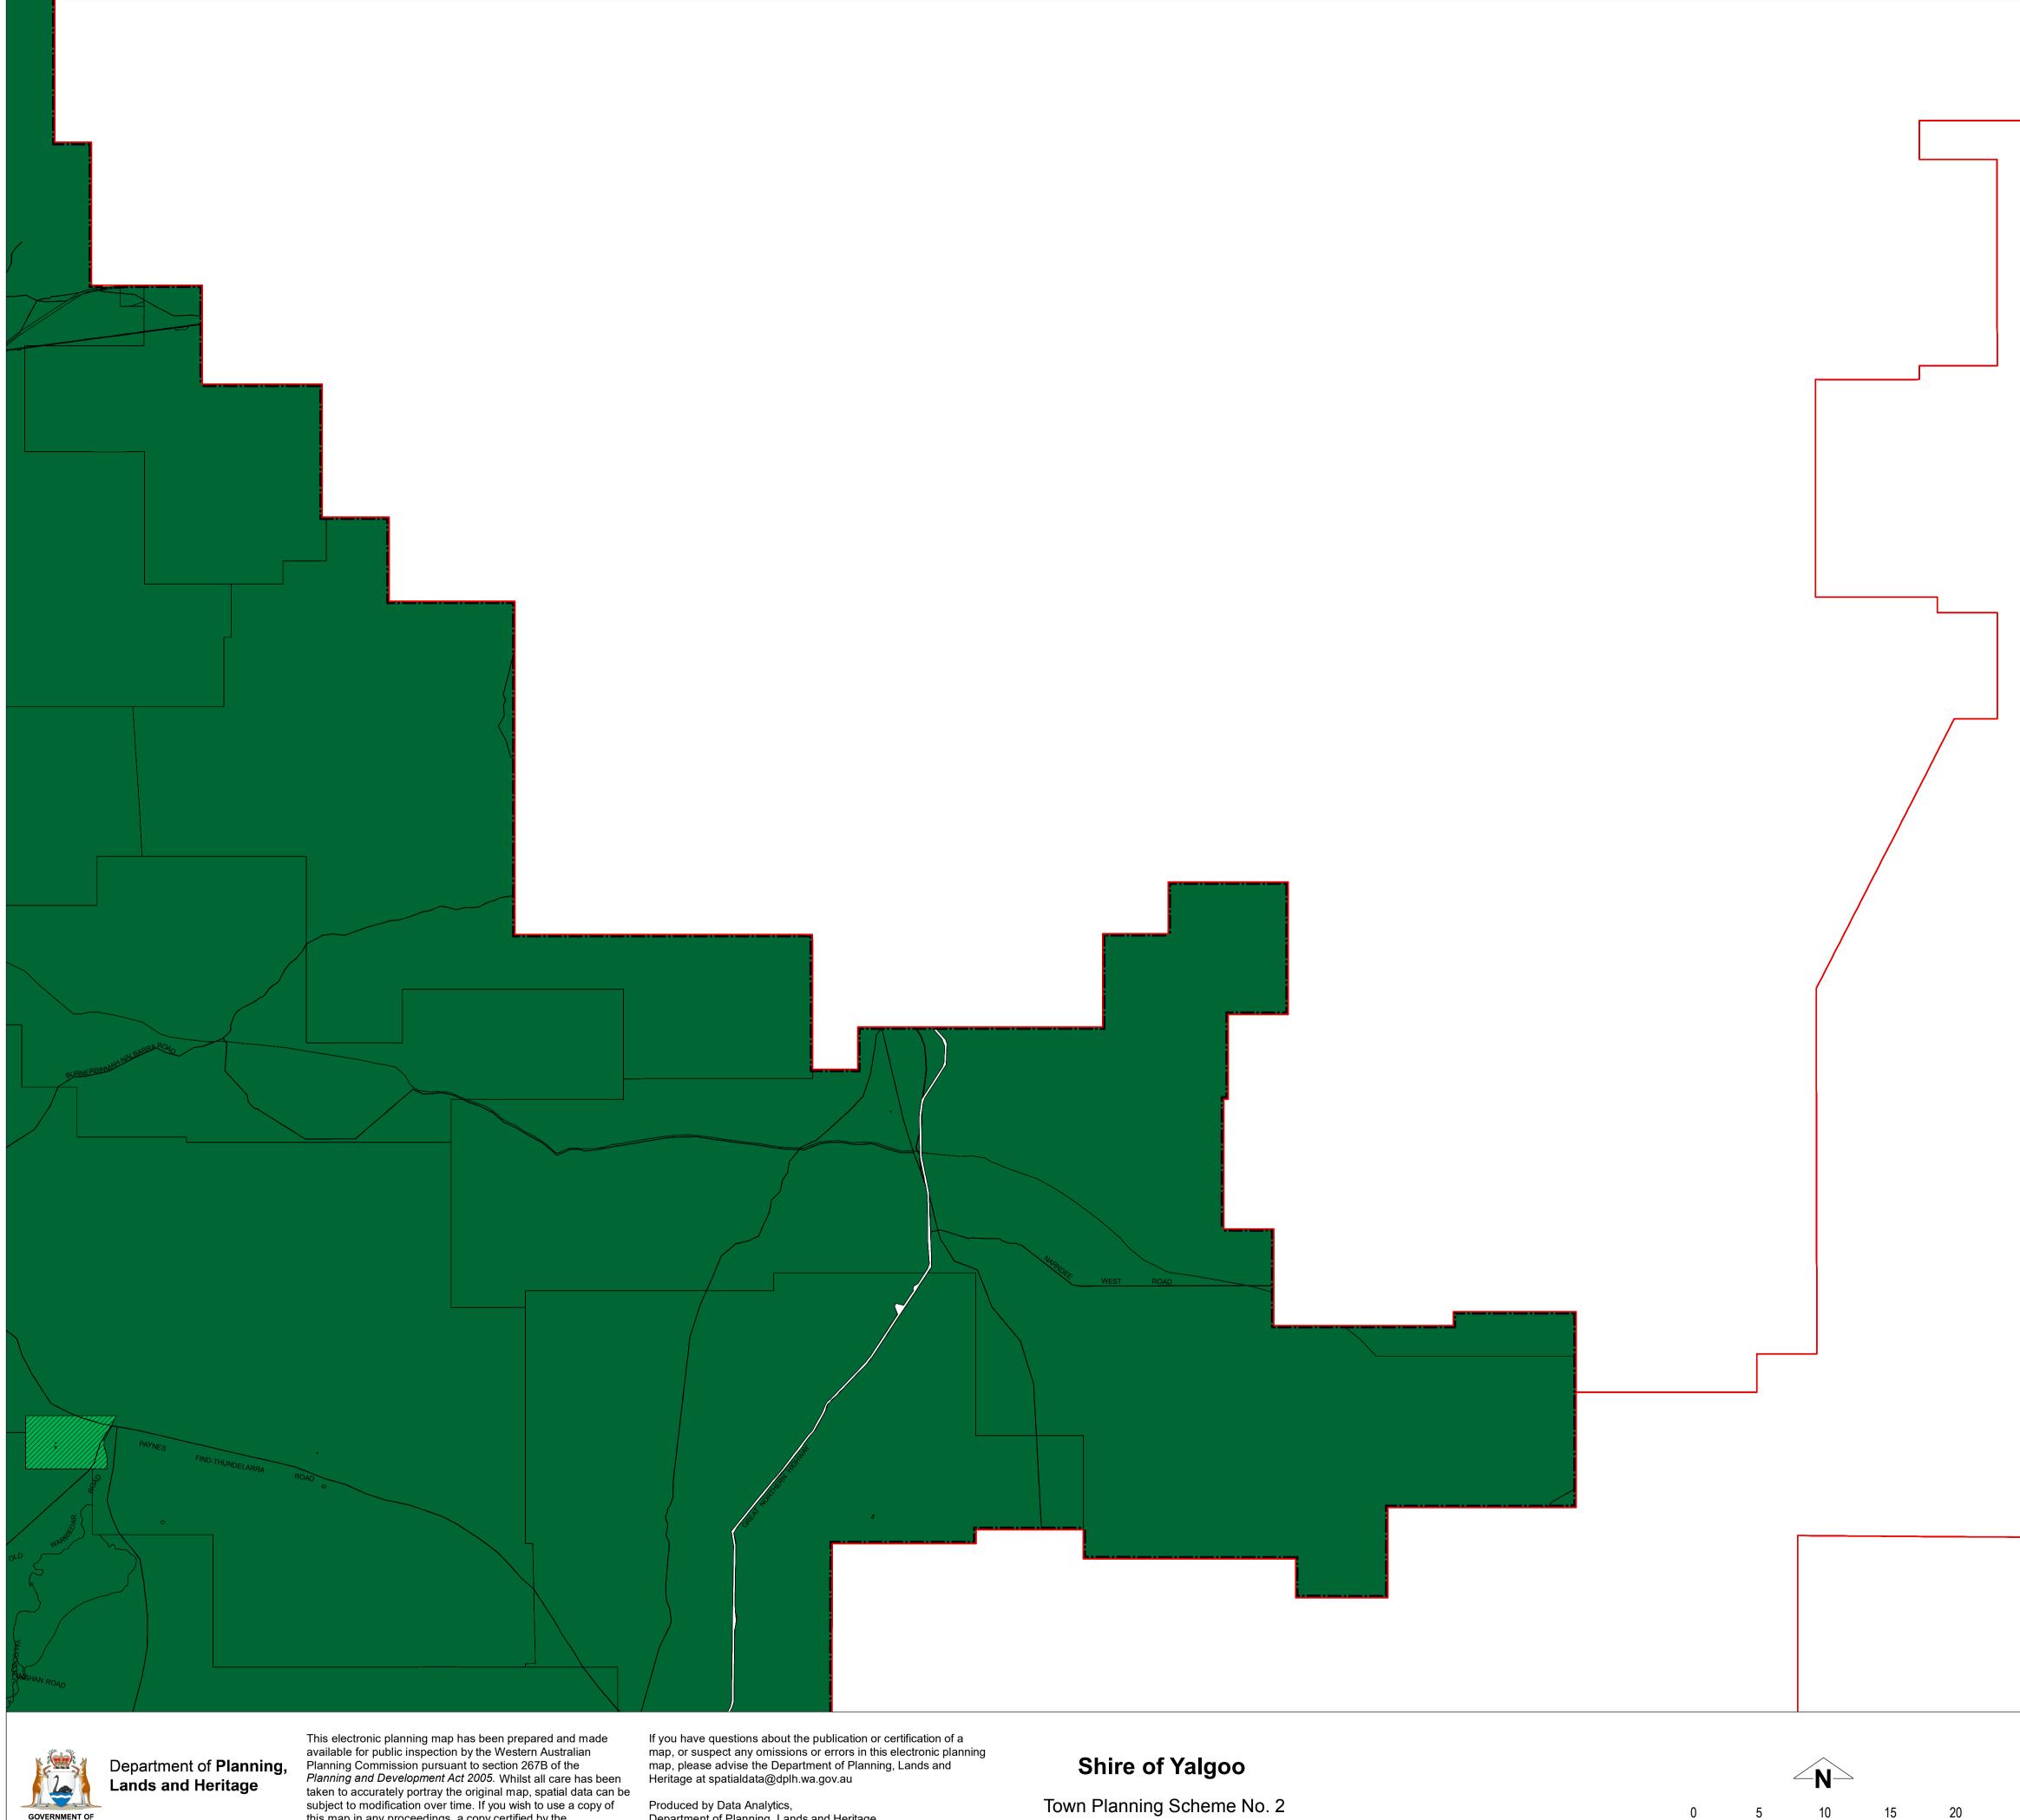

## LEGEND

VERSION No 1

Shire of Yalgoo

Town Planning Scheme No. 2 (District Scheme)

MAP OVERVIEW ᠂ᢖ᠊ᡥᡰ᠊ᠬ

Authorised: T.Servaas

Plot Date: 31 January 2019

G.Gazette: Wednesday, 5 October 2011

Town Planning Scheme Map No. 3 of 5 MAP: Yalgoo Central East

**BPR** Public Purposes : Railway Purposes Reservoir **RR** Public Purposes : Rifle Range

> SCA2 Special Control Area - SCA2 Special Design Area

taken to accurately portray the original map, spatial data can be subject to modification over time. If you wish to use a copy of this map in any proceedings, a copy certified by the Commission (or its delegates) under section 267C is evidence of the contents of the electronic map or a part of the map.

Department of Planning, Lands and Heritage. Base Information Supplied by the Western Australian Land Information Authority, SLIP 1180-2020-1

(District Scheme)

Kilometers