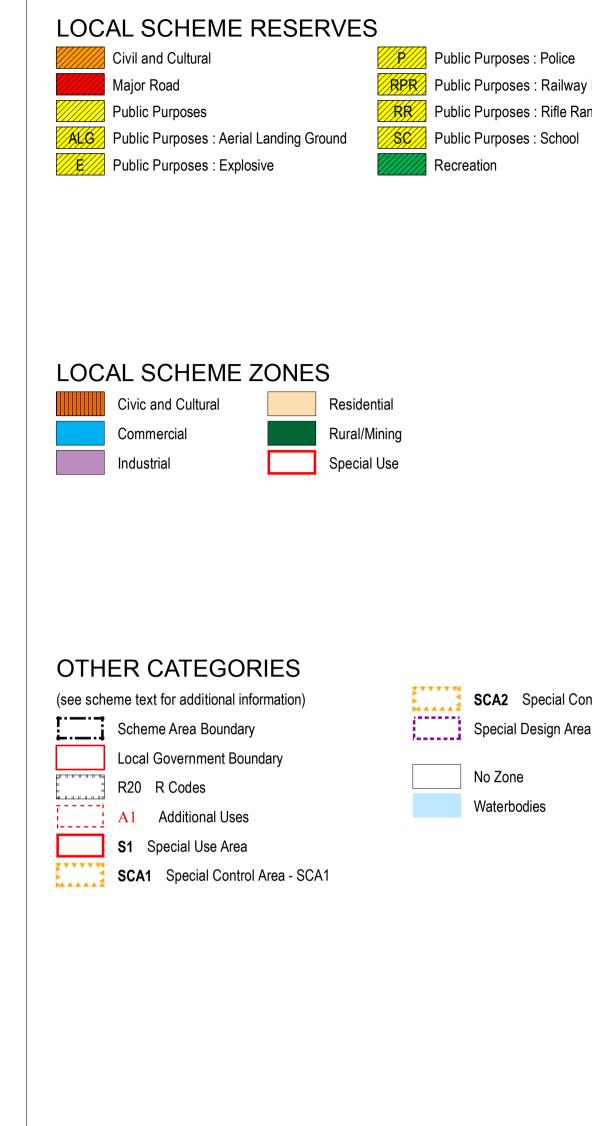

## LEGEND

VERSION No 1

Shire of Yalgoo

Town Planning Scheme No. 2 (District Scheme)

MAP OVERVIEW ᠂ᢖ᠊ᡥᡰ᠊ᠬ

Authorised: T.Servaas

Plot Date: 31 January 2019

G.Gazette: Wednesday, 5 October 2011

Town Planning Scheme Map No. 3 of 5 MAP: Yalgoo Central East

**BPR** Public Purposes : Railway Purposes Reservoir **RR** Public Purposes : Rifle Range

> SCA2 Special Control Area - SCA2 Special Design Area