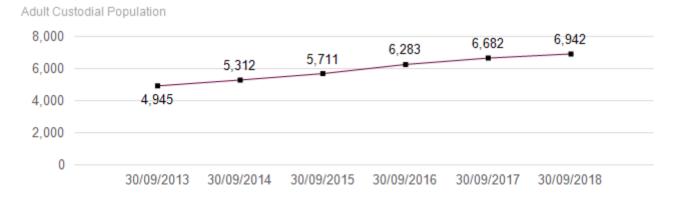

#### Table 1: Summary of Adult Prisoners in Custody

|             | Ger   | nder   | Aboriginality |                | Sentenc   | Total       |       |
|-------------|-------|--------|---------------|----------------|-----------|-------------|-------|
| Census Date | Male  | Female | Aboriginal    | Non-Aboriginal | Sentenced | Unsentenced |       |
| 30 Sep 2018 | 6,206 | 736    | 2,716         | 4,226          | 4,965     | 1,977       | 6,942 |
| 30 Sep 2017 | 5,989 | 693    | 2,507         | 4,175          | 4,781     | 1,901       | 6,682 |
| 30 Sep 2016 | 5,664 | 619    | 2,392         | 3,891          | 4,458     | 1,825       | 6,283 |
| 30 Sep 2015 | 5,199 | 512    | 2,145         | 3,566          | 4,248     | 1,463       | 5,711 |
| 30 Sep 2014 | 4,796 | 516    | 2,107         | 3,205          | 4,089     | 1,223       | 5,312 |
| 30 Sep 2013 | 4,501 | 444    | 2,004         | 2,941          | 3,962     | 983         | 4,945 |