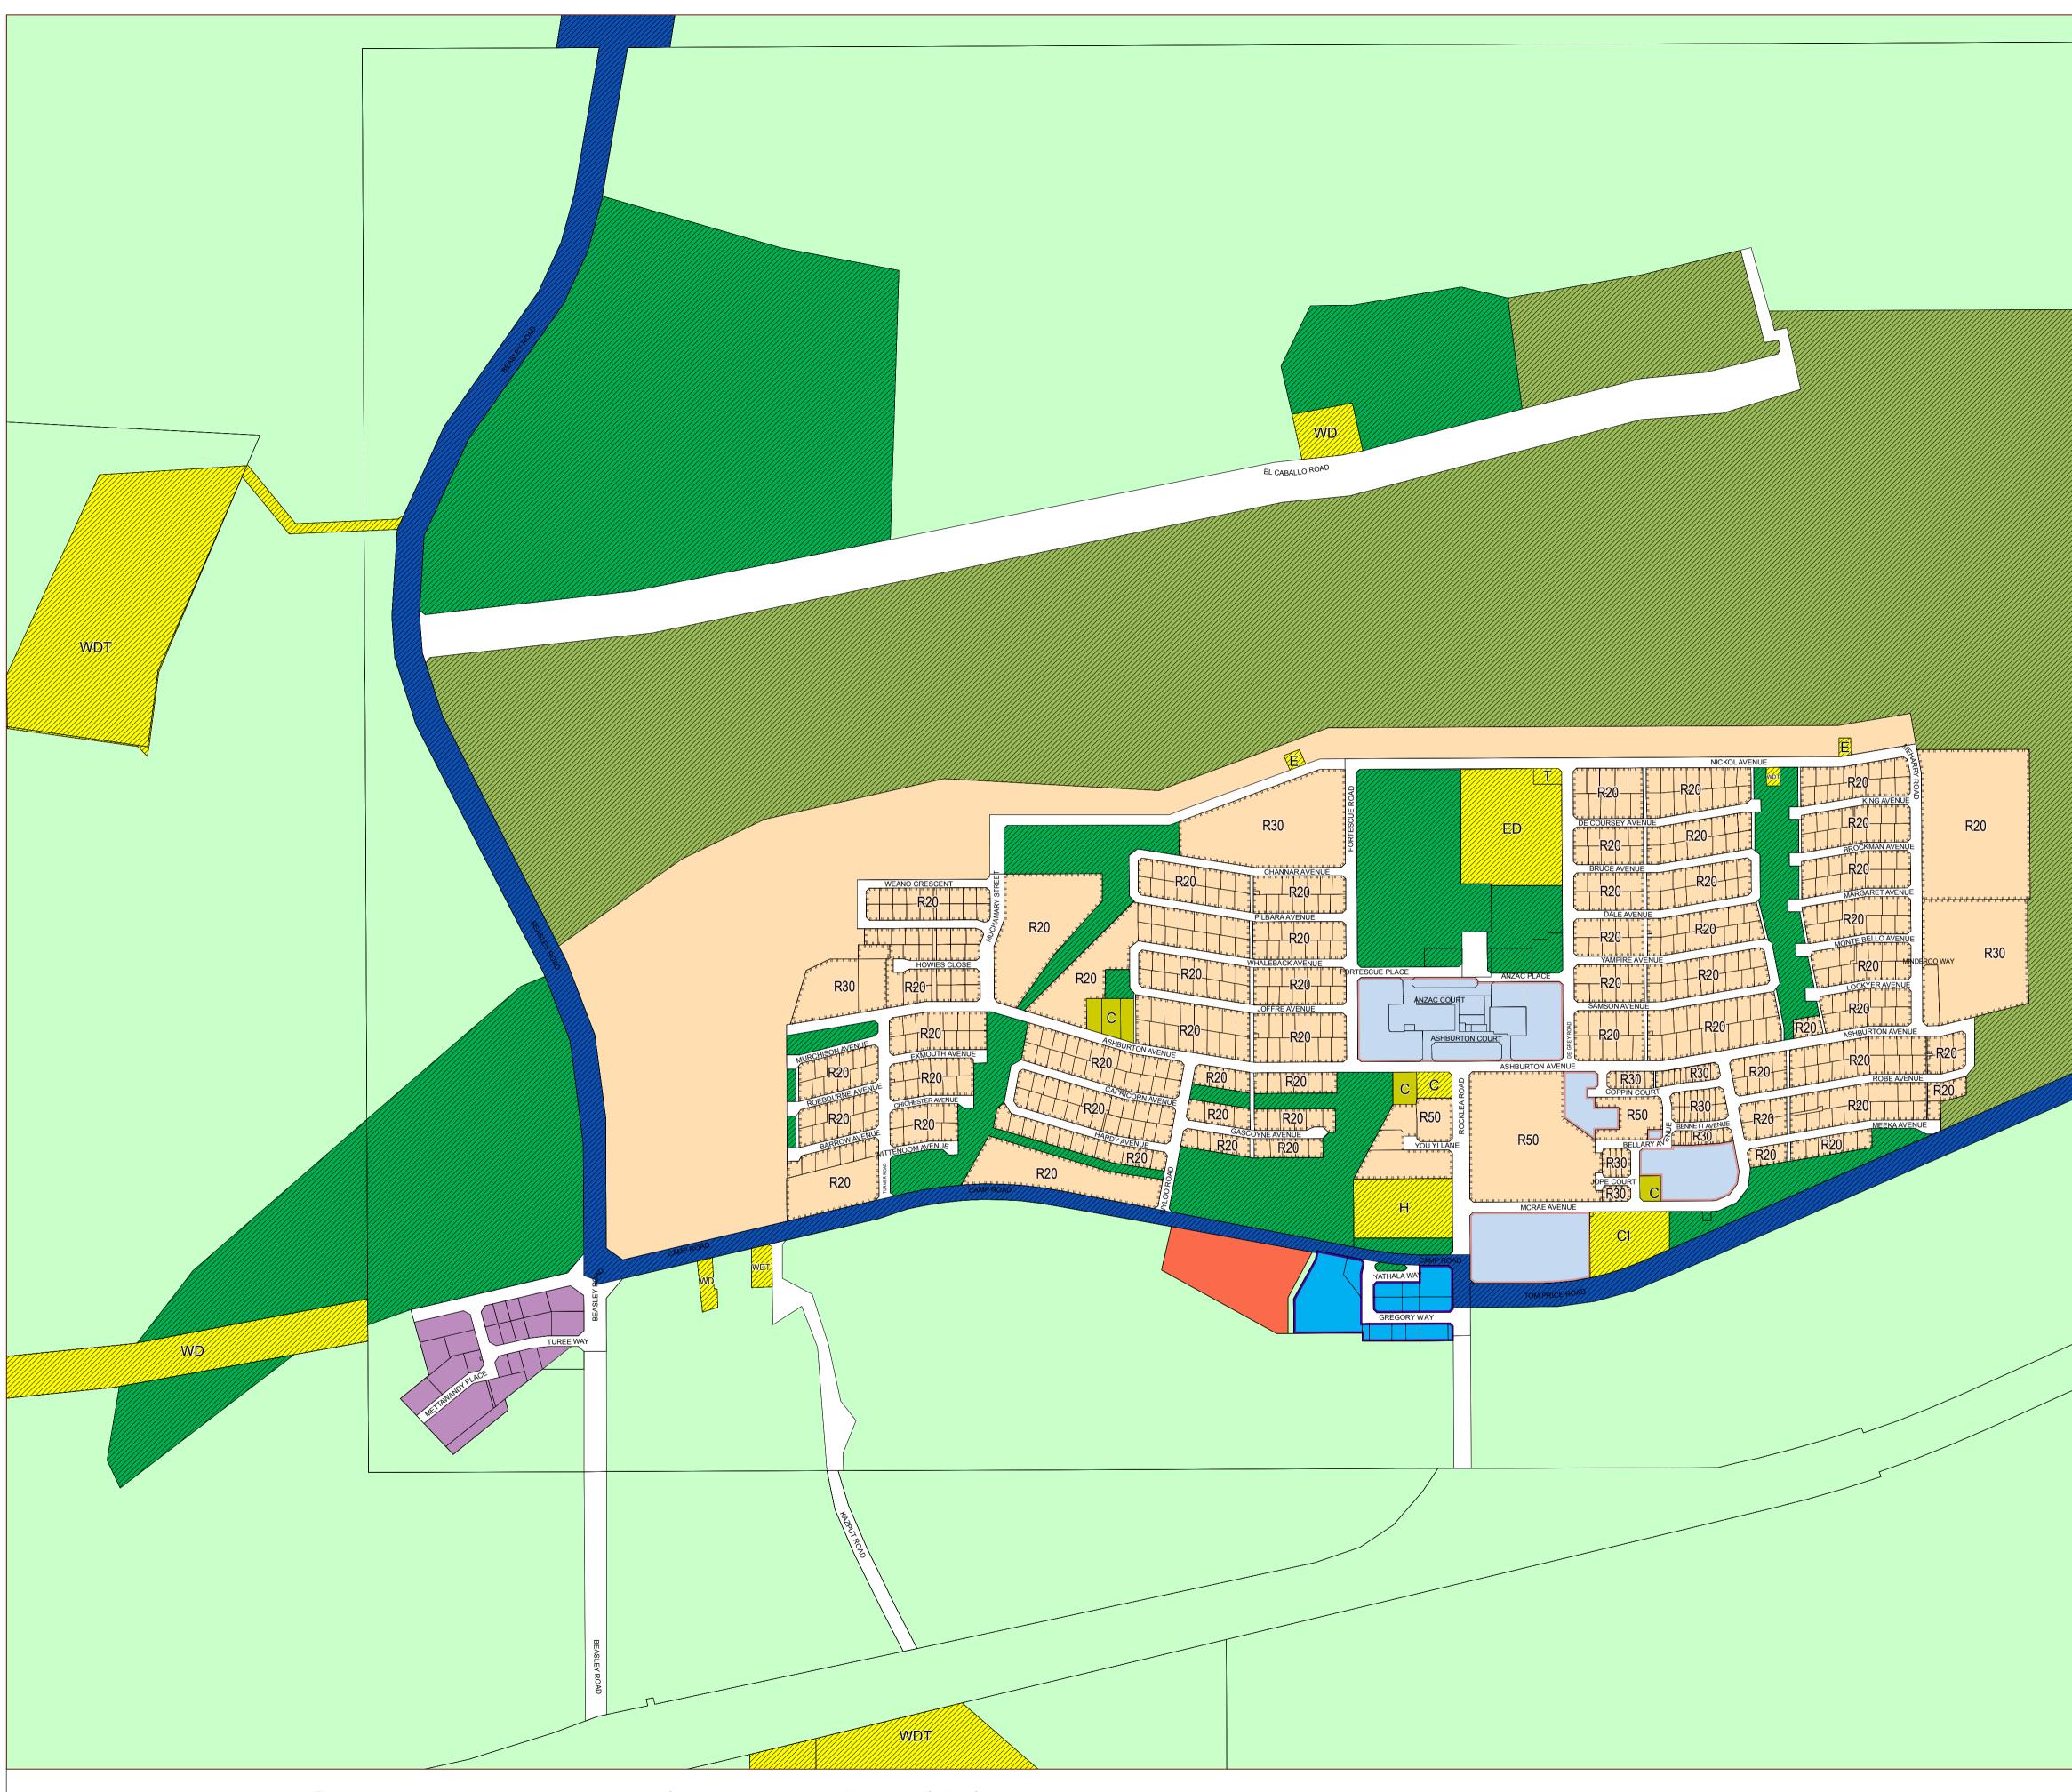

## Shire of Ashburton

Town Planning Scheme No. 7 (District Scheme)

## Shire of Ashburton

Town Planning Scheme No. 7 (District Scheme)

Authorised: T.Servaas

Plot Date: 27 March 2019

G.Gazette: Friday, 24 December 2004

Town Planning Scheme Map No. 11 of 12 MAP: Paraburdoo Townsite