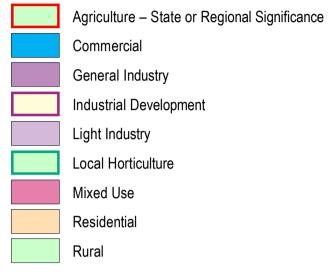

## LOCAL SCHEME ZONES

- Rural Enterprise
- Rural Residential
- Rural Smallholdings
- Rural Townsite
- Service Commercial
- Settlement

- Urban Development

SCA2 Special Control Area - Public Drinking Water Source Area

- SCA3 Special Control Area Infrastructure
- SCA4 Special Control Area Environment