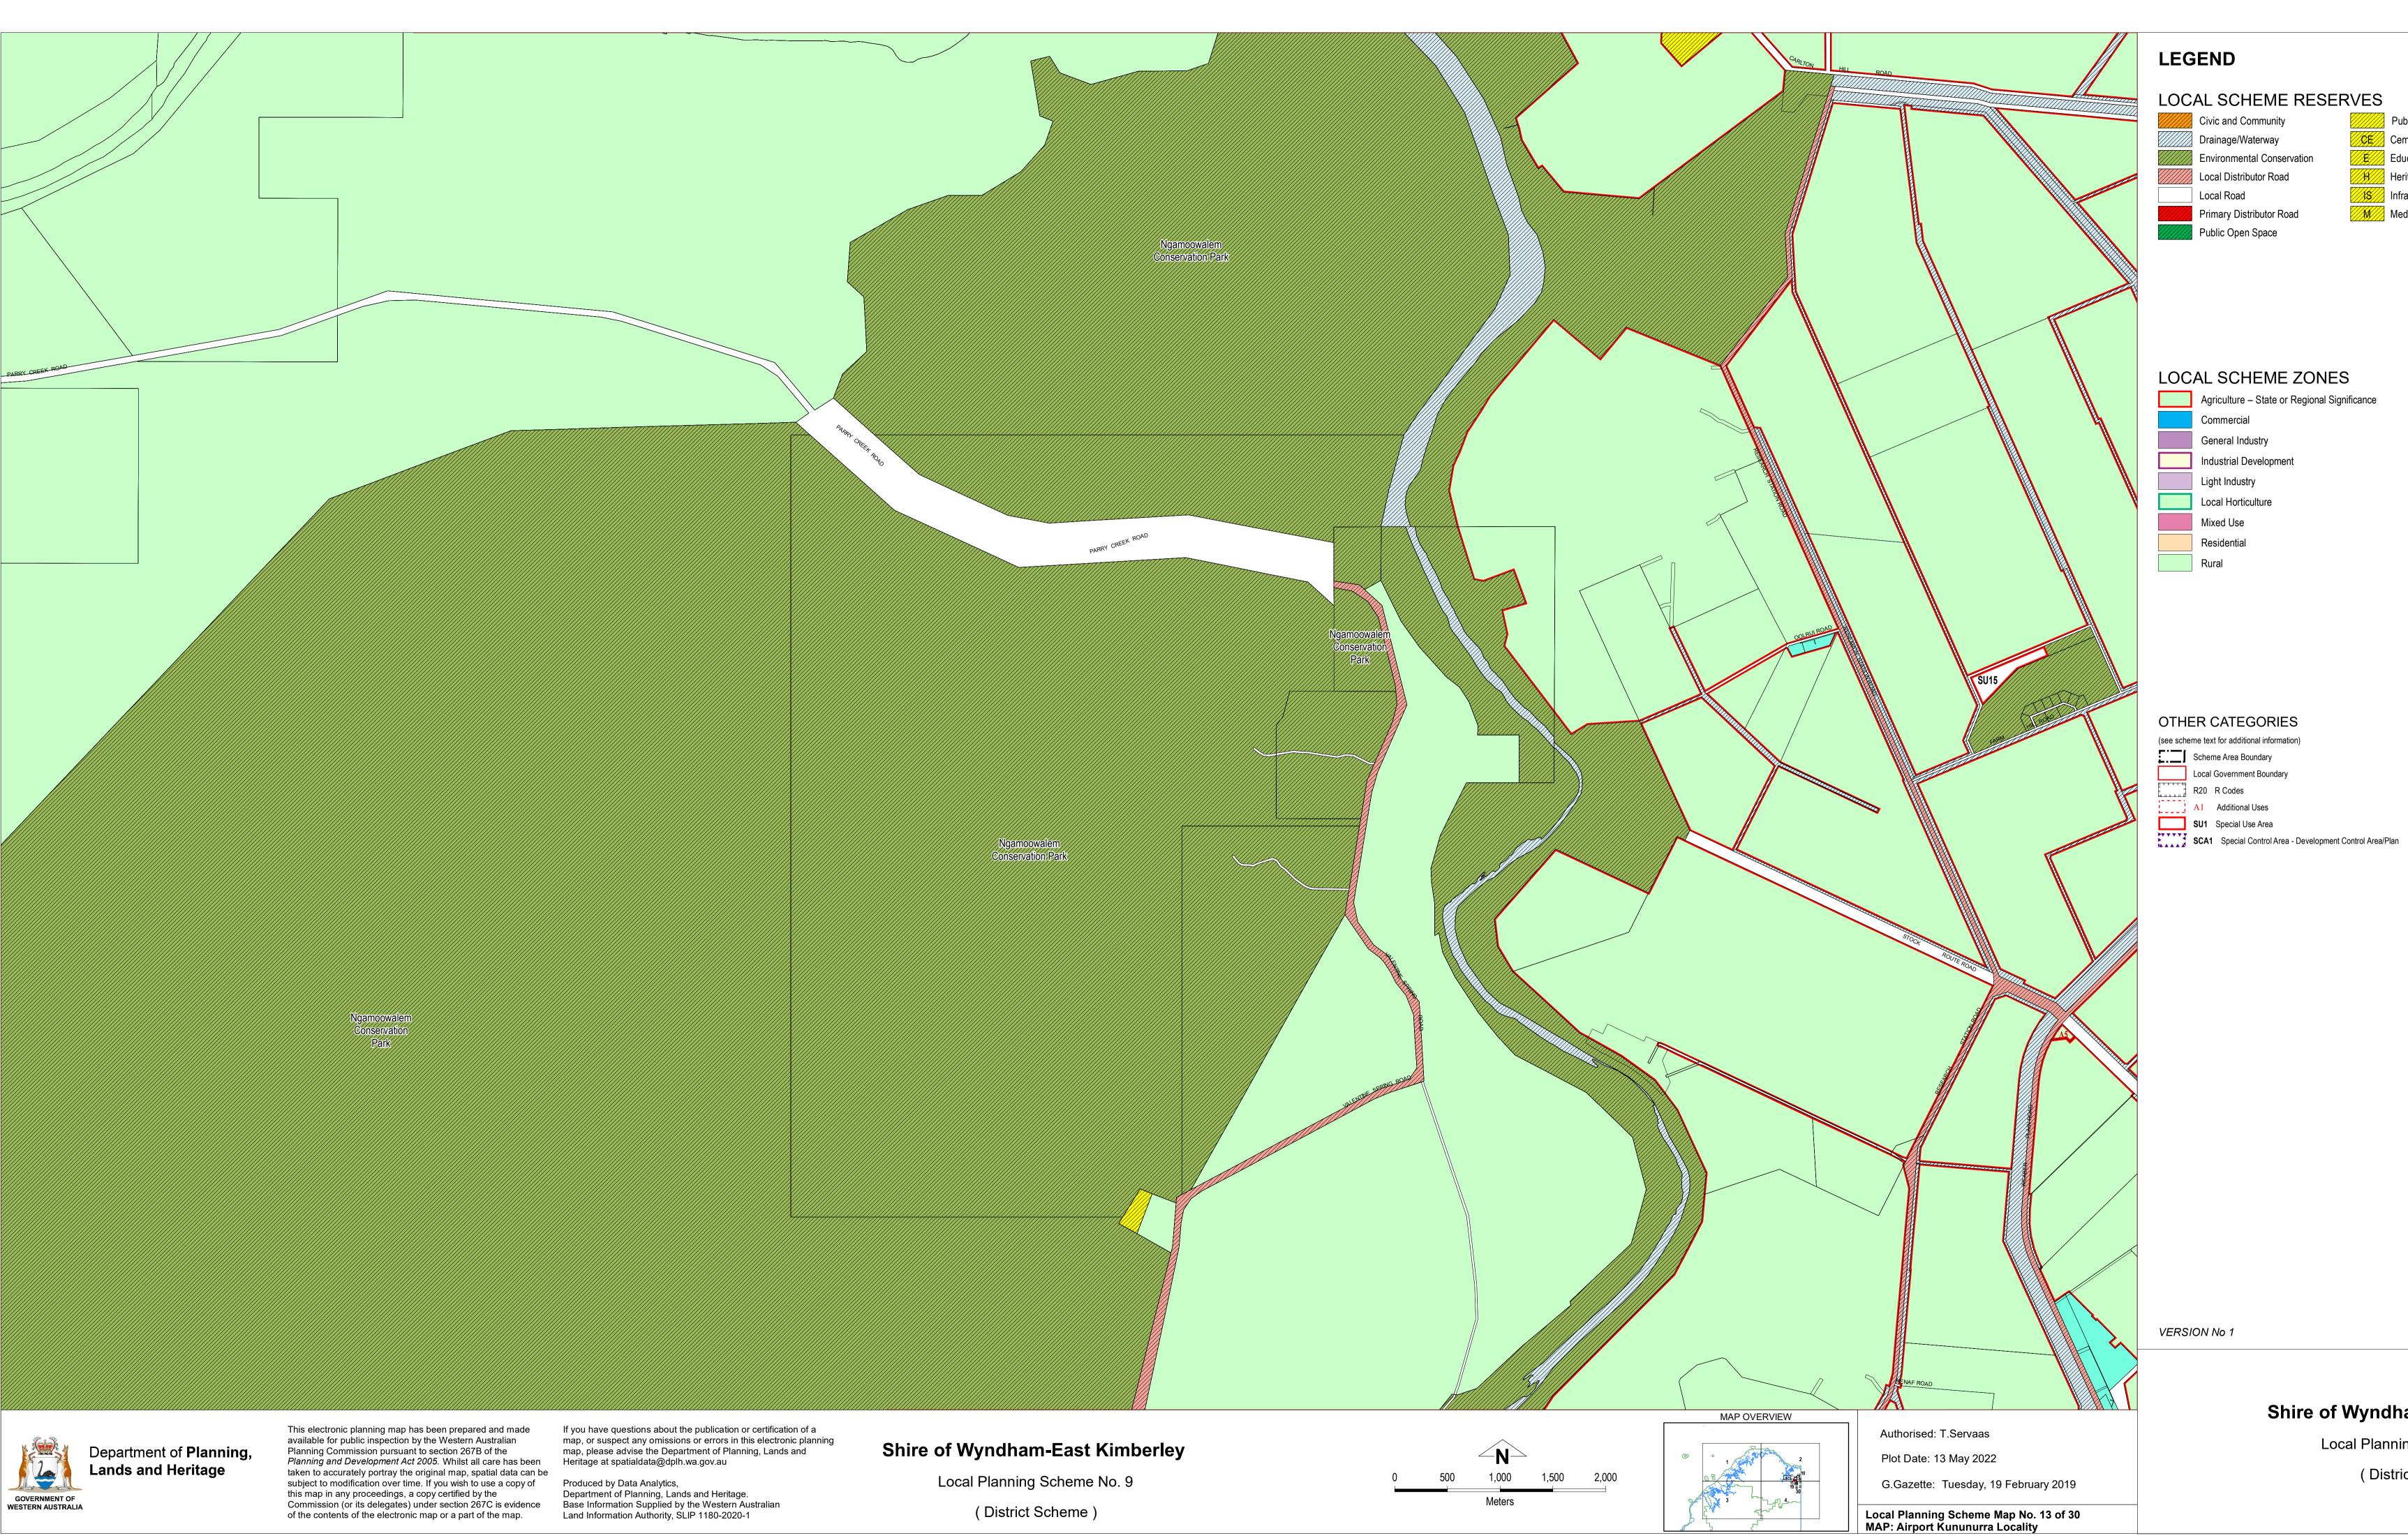

# Shire of Wyndham-East Kimberley

Local Planning Scheme No. 9 (District Scheme)

- Rural Enterprise
- Rural Residential
- Rural Smallholdings
- Rural Townsite
- Service Commercial
- Settlement

- Urban Development