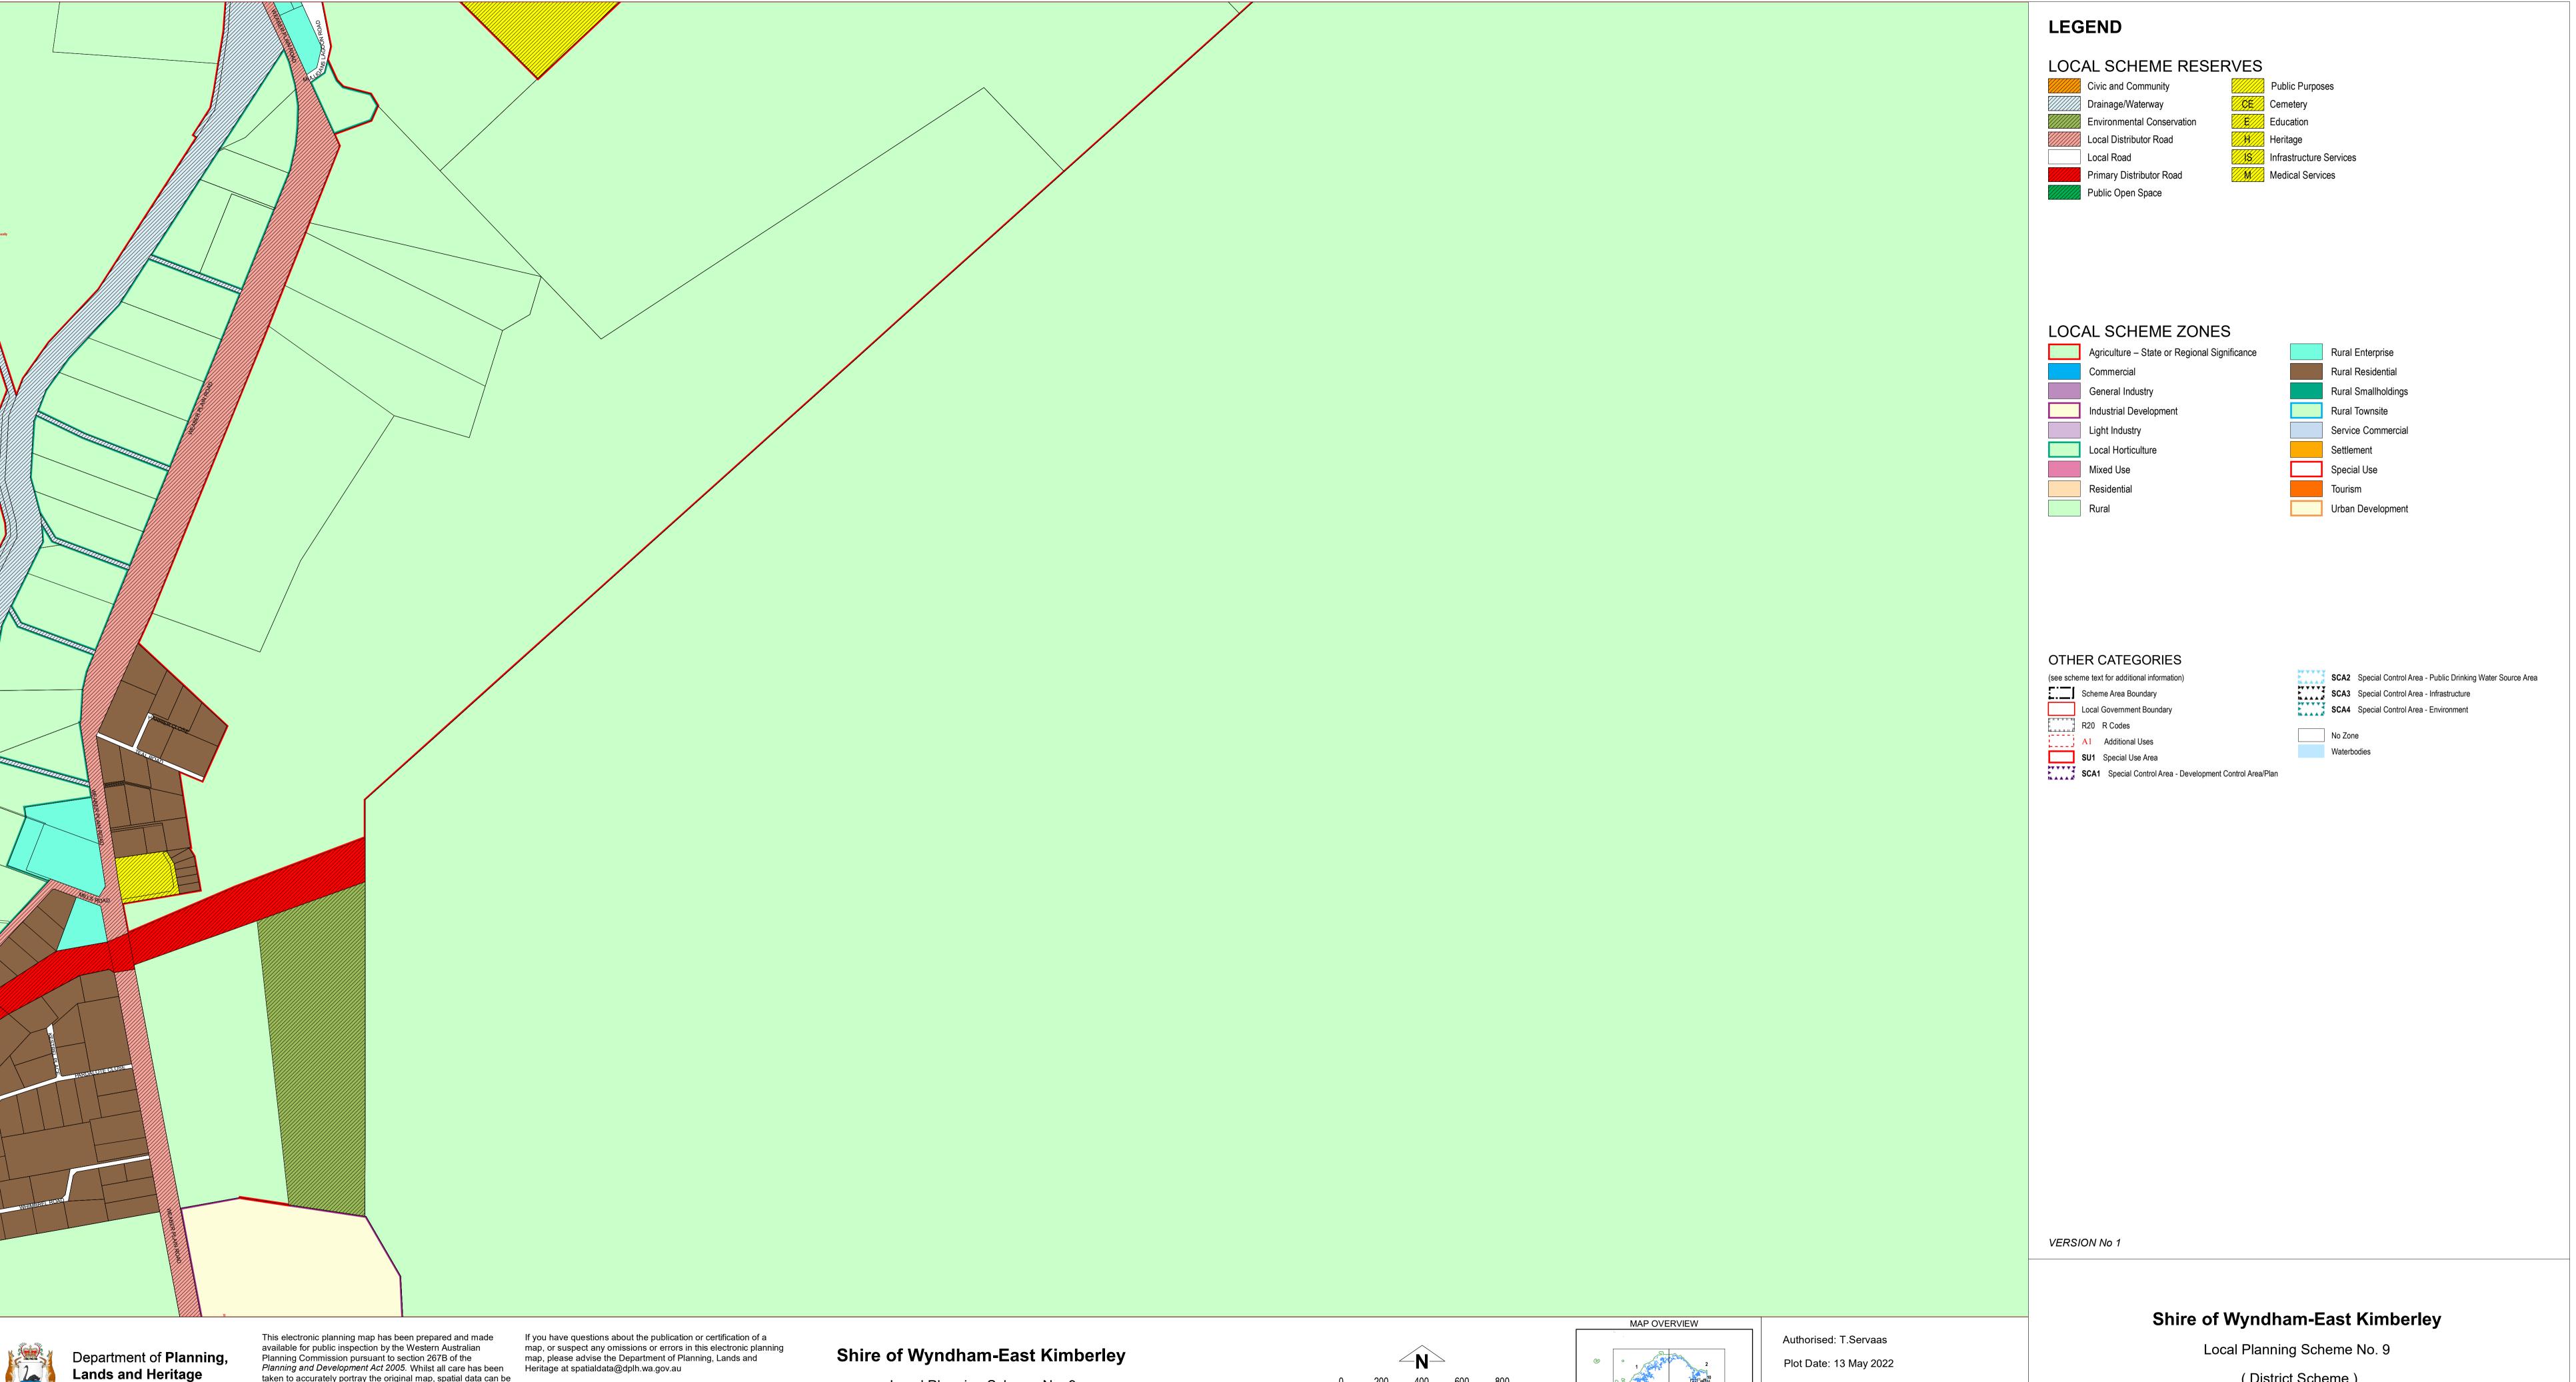

G.Gazette: Tuesday, 19 February 2019

Local Planning Scheme Map No. 16 of 30 MAP: Mills Road Kununurra Locality

(District Scheme)