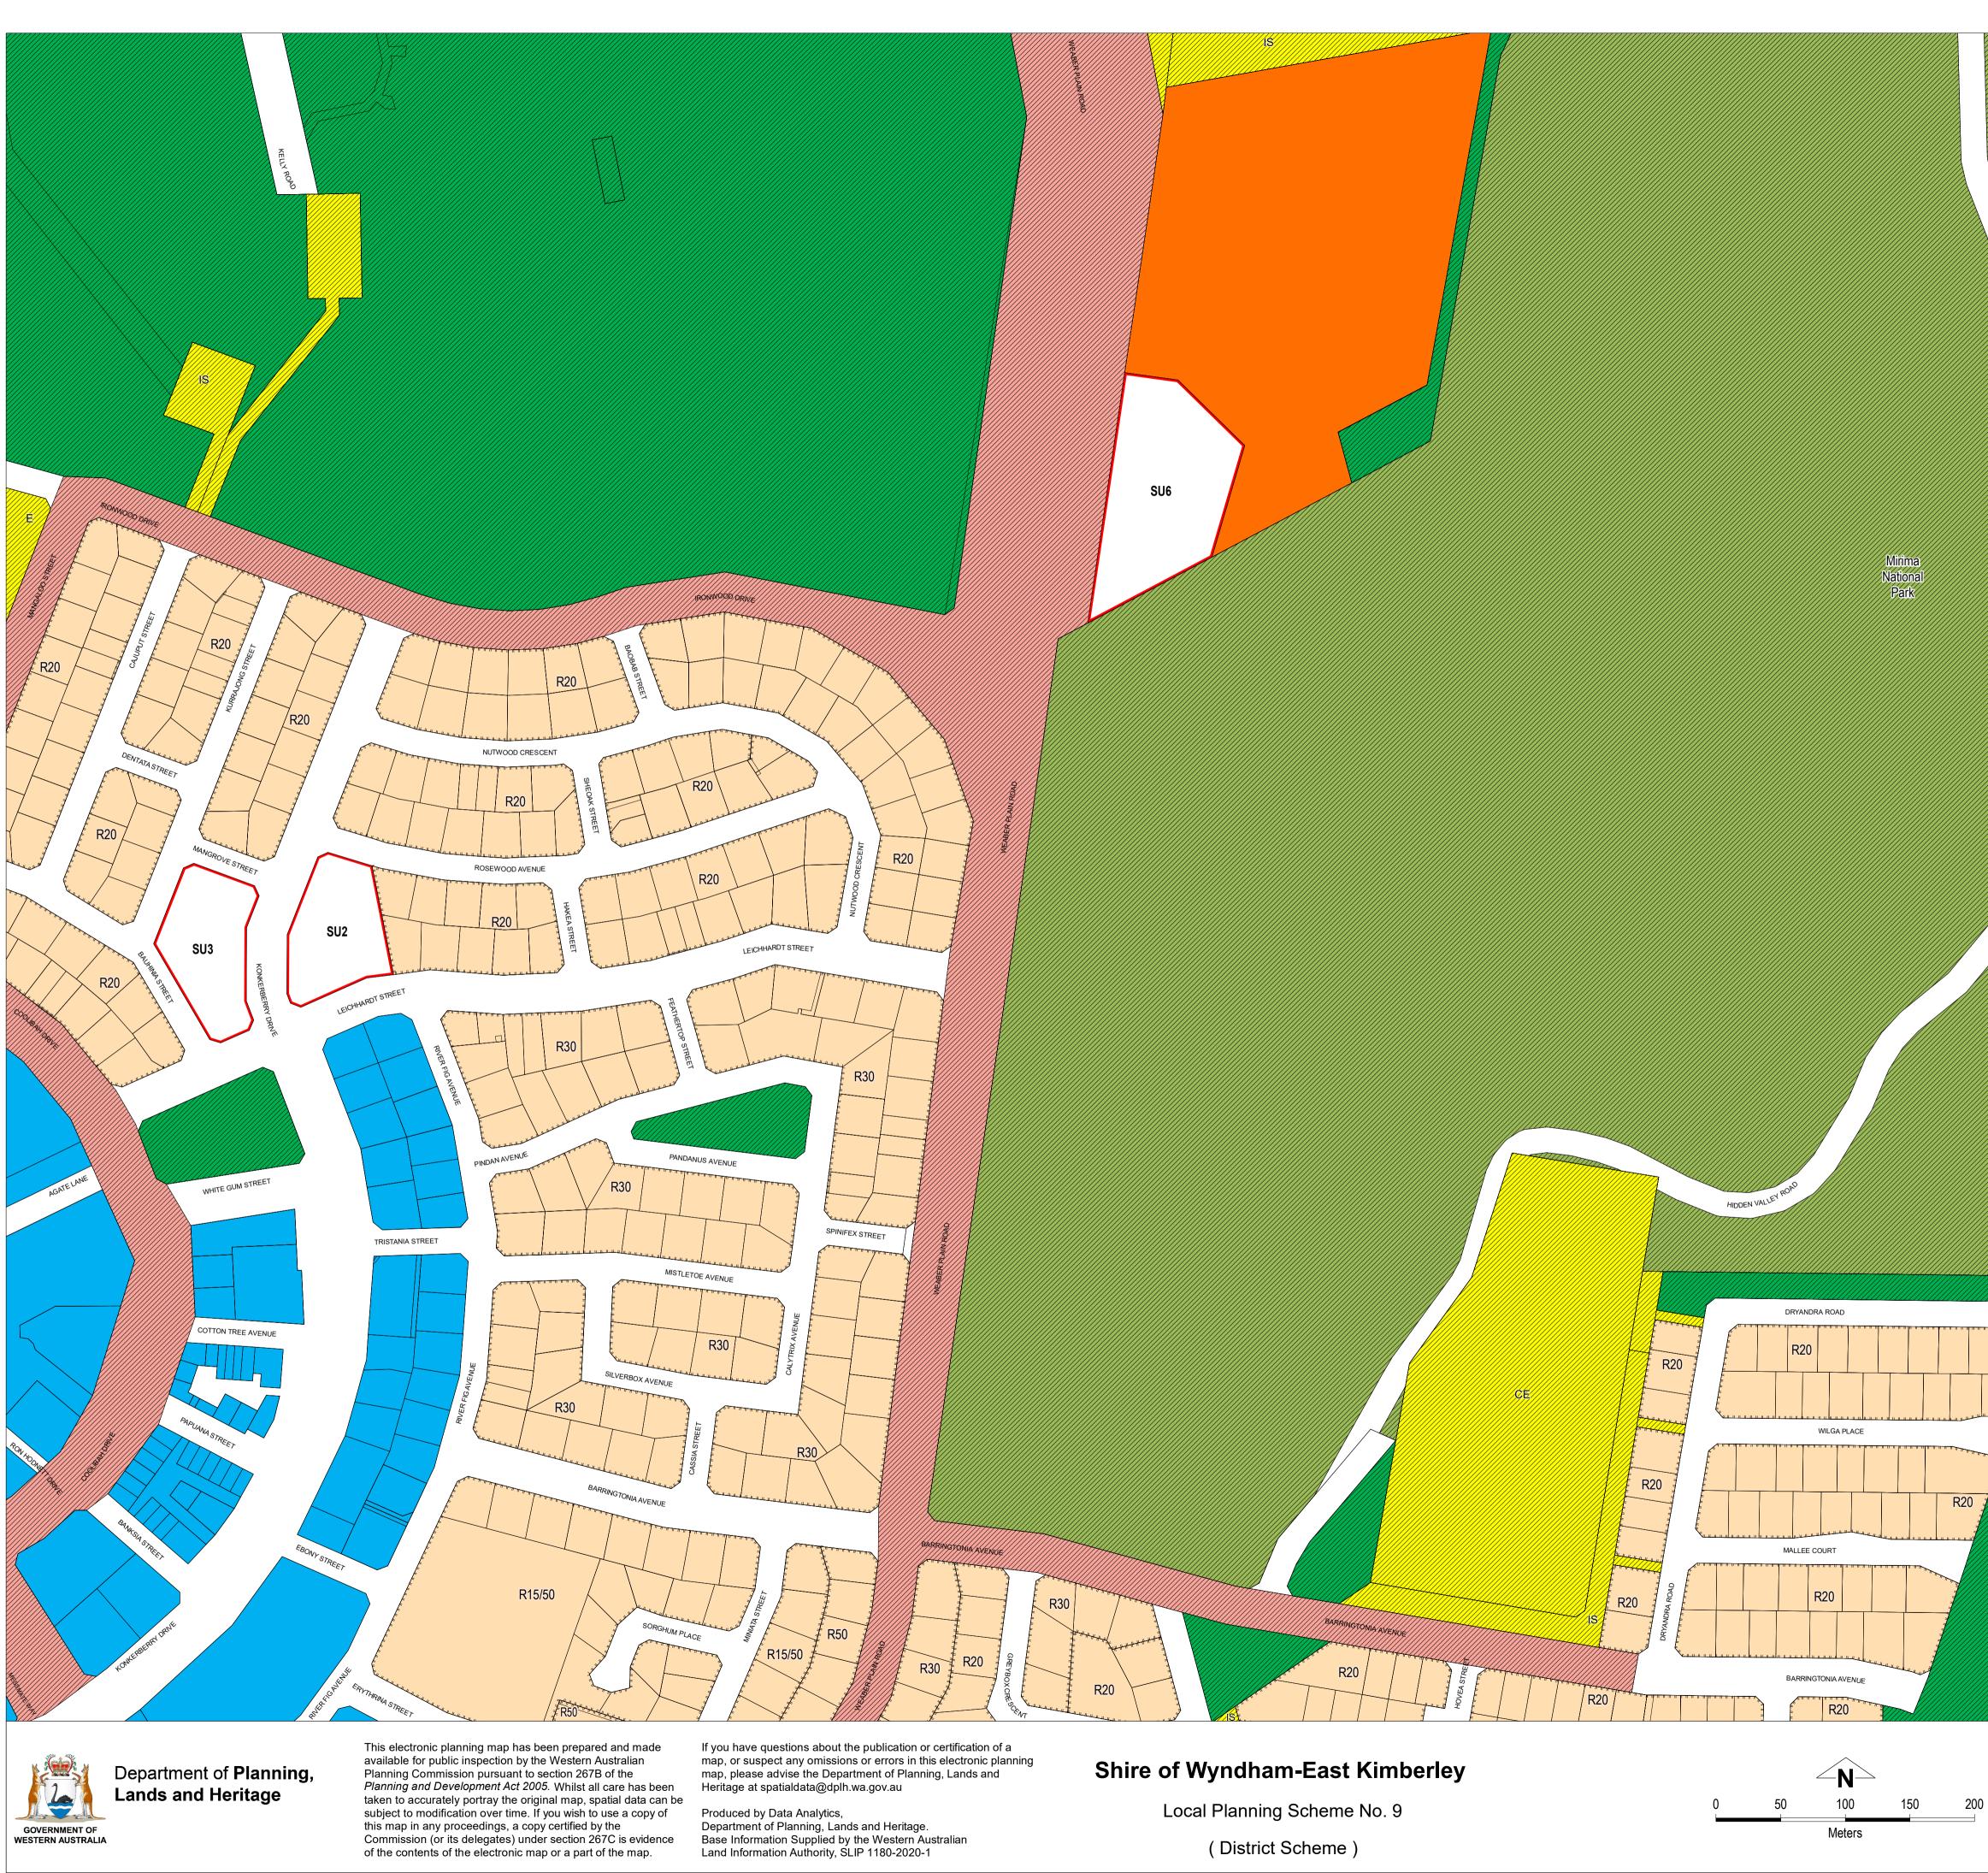

# Shire of Wyndham-East Kimberley

Local Planning Scheme No. 9 (District Scheme)

Authorised: T.Servaas

Plot Date: 13 May 2022

G.Gazette: Tuesday, 19 February 2019

Local Planning Scheme Map No. 25 of 30 MAP: Ironwood Drive Kununurra Townsite