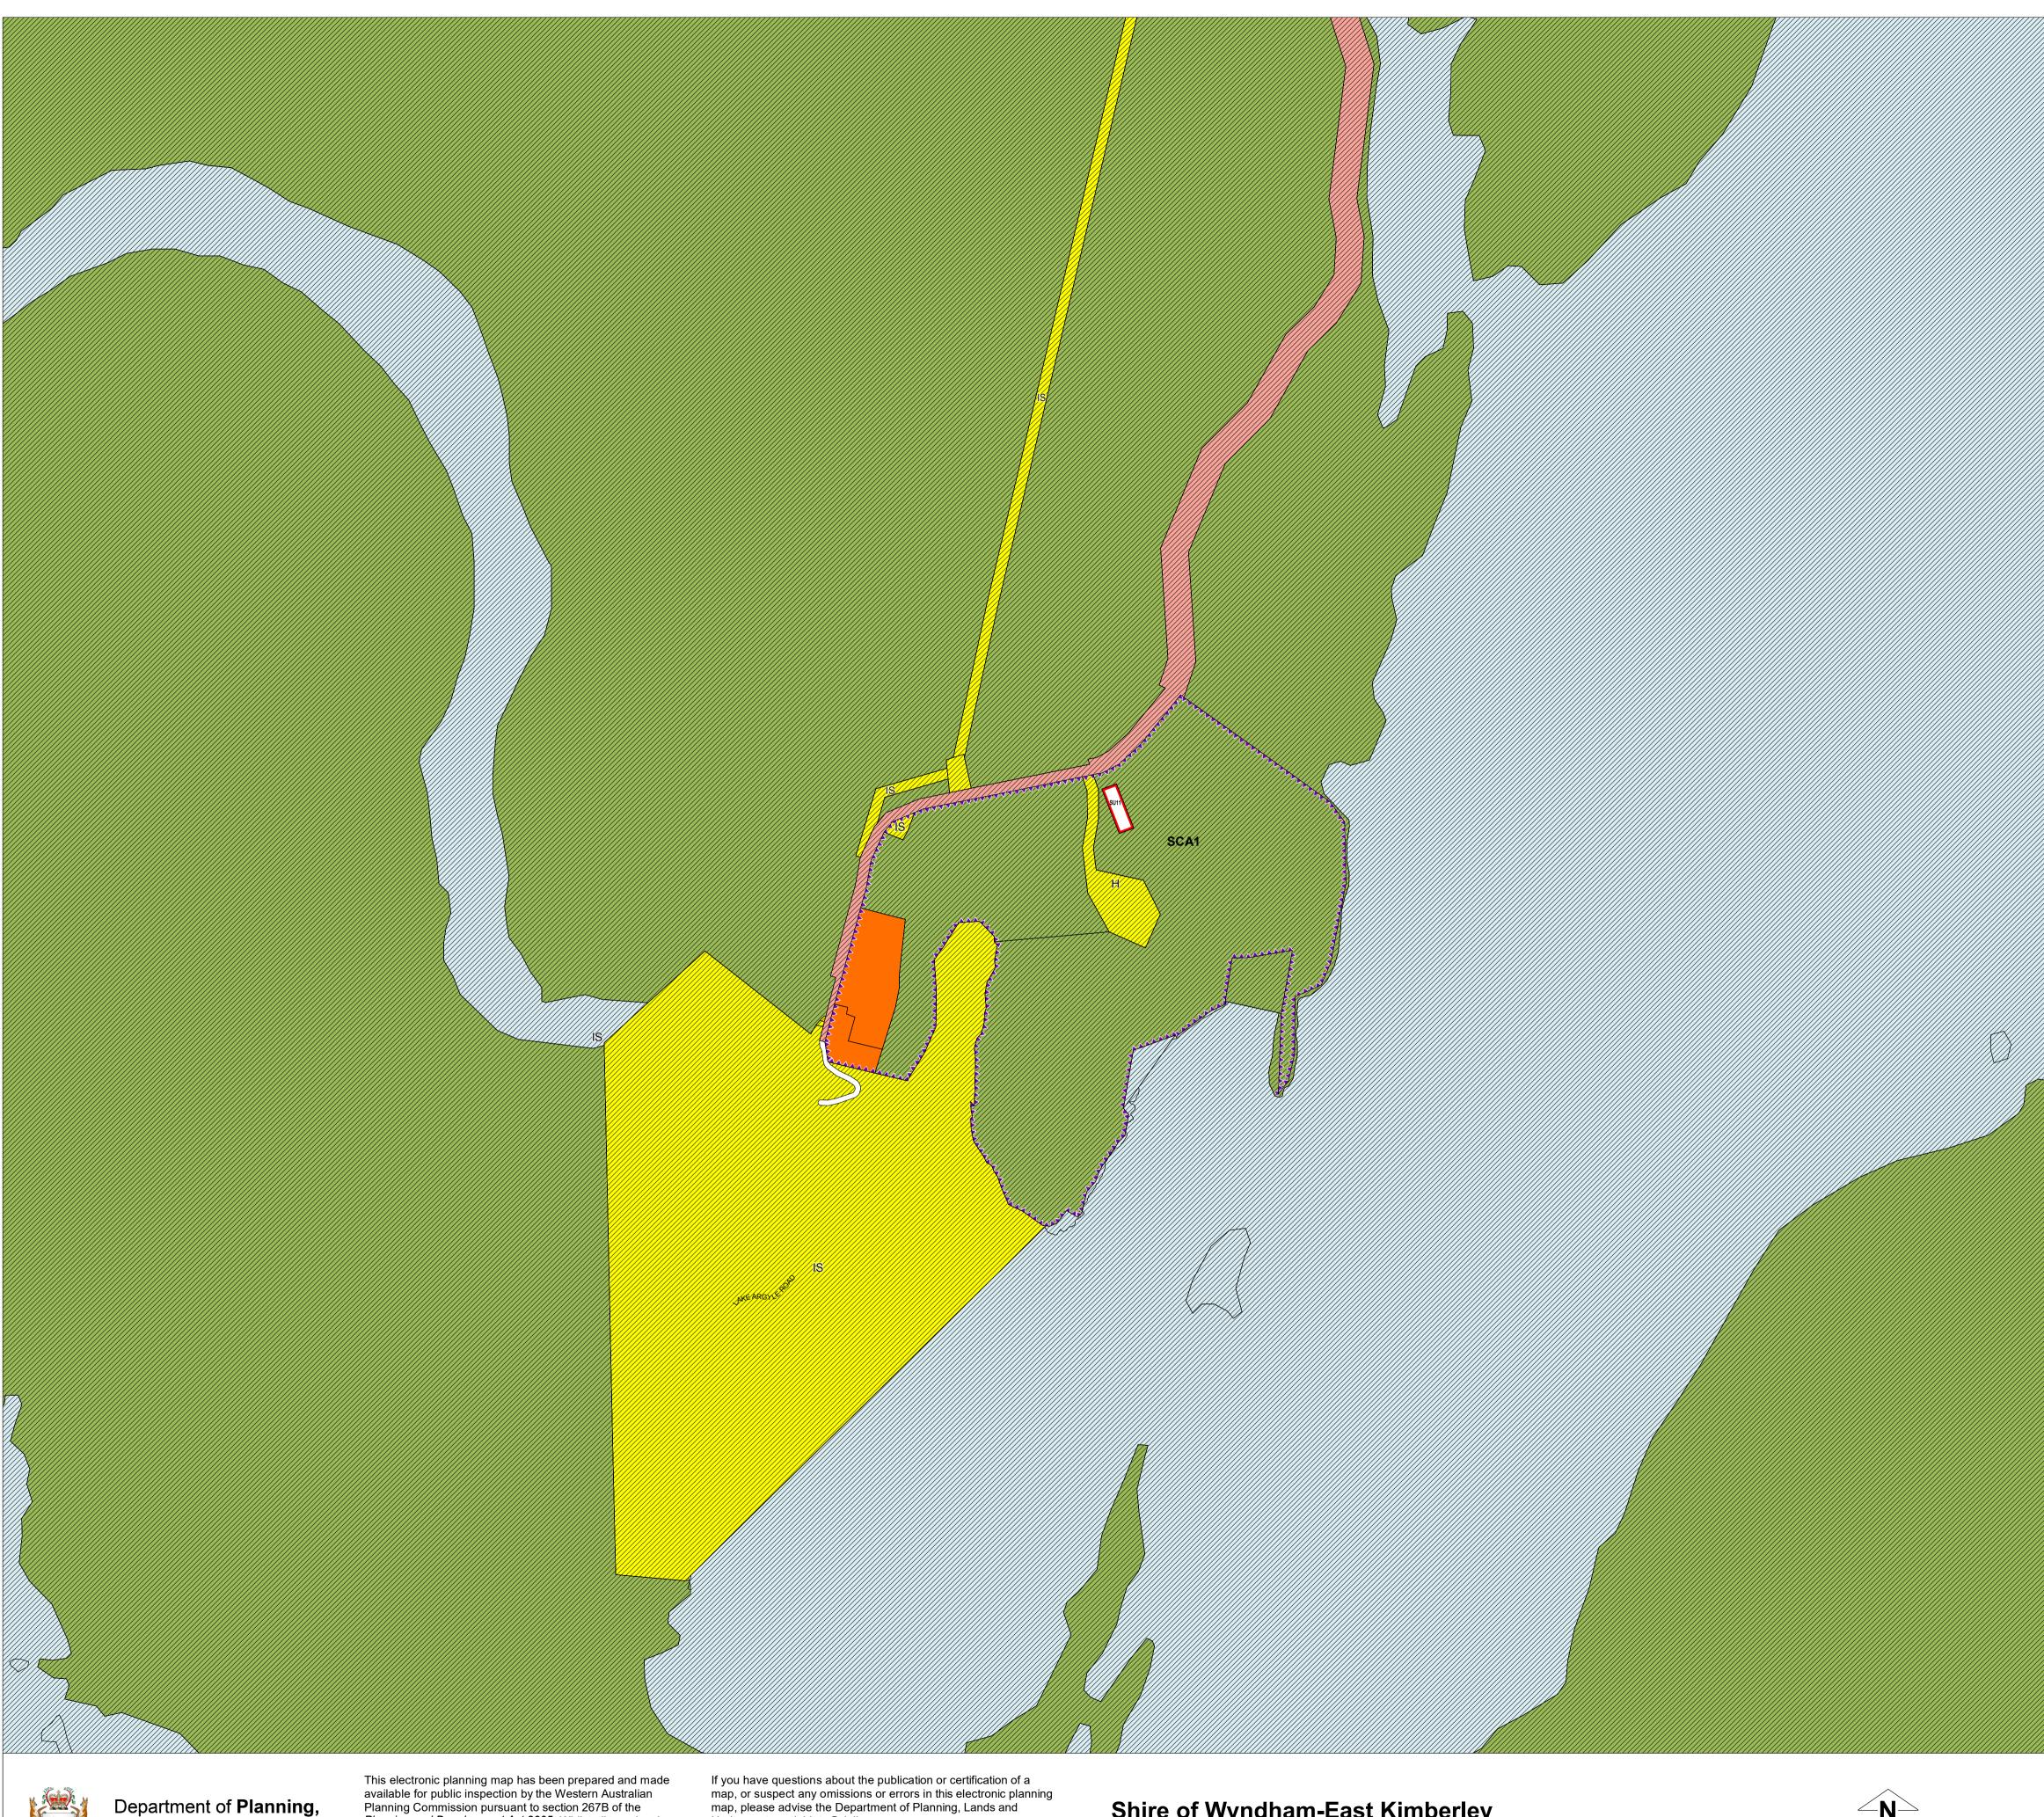

## Shire of Wyndham-East Kimberley

Local Planning Scheme No. 9

(District Scheme)

# Shire of Wyndham-East Kimberley

Local Planning Scheme No. 9 (District Scheme)

MAP OVERVIEW

Authorised: T.Servaas

Plot Date: 25 February 2019

G.Gazette: Tuesday, 19 February 2019

Local Planning Scheme Map No. 30 of 30 MAP: Lake Argyle Inset